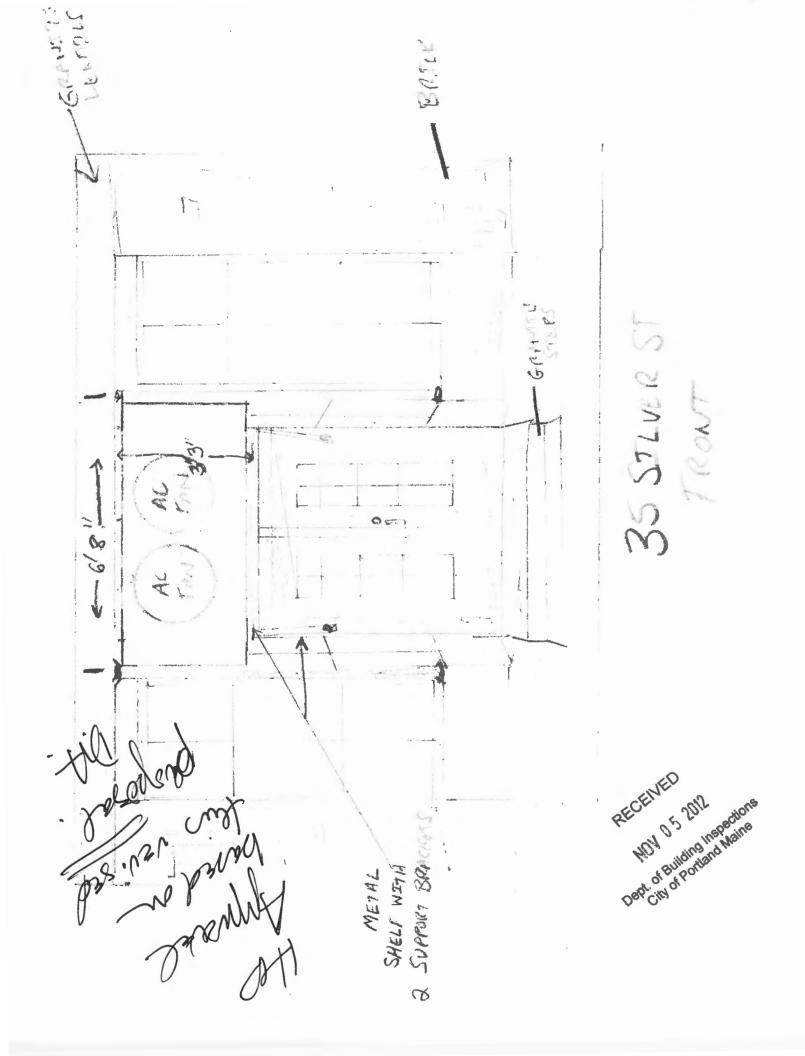

#### Historic

- 1. Supports for frame to be attached to underside of granite only—not on face of granite.
- 2. Frame must be installed inside of the round columns flanking the front door. Frame must not be attached to columns.
- 3. Plywood cabinet to be painted—no clear finish.
- 4. All storefront components to be painted—not stripped and coated with a clear finish.
- 5. All obsolete fixtures on storefront (i.e. projecting bracket, globe light fixtures, and spotlights) to be removed.
- 6. Rinnai vent below storefront window to be painted out to match surrounding field.
- Air conditioning units to be removed within one (1) year of issuance of this permit. Units were installed by previous tenant without historic preservation review or approval and do not meet ordinance standards. Building owner was previously informed of standing violation.

#### Building

- 1. Encroachments into public ways must be a minimum of 8' above grade for signs and 7' for awnings per section 3202 of IBC 2009.
- Signage and Awning Installation to comply with Chapters 16 (Structural Loads), 31 (Materials) & 32 (ROW Height & Encroachments) of the IBC 2009 building code.
- Application approval based upon information provided by the applicant or design professional. Any deviation from approved plans requires separate review and approval prior to work.
- 4. Separate permits are required for any electrical, plumbing, sprinkler, fire alarm, HVAC systems, heating appliances, including pellet/wood stoves, commercial hood exhaust systems and fuel tanks. Separate plans may need to be submitted for approval as a part of this process.