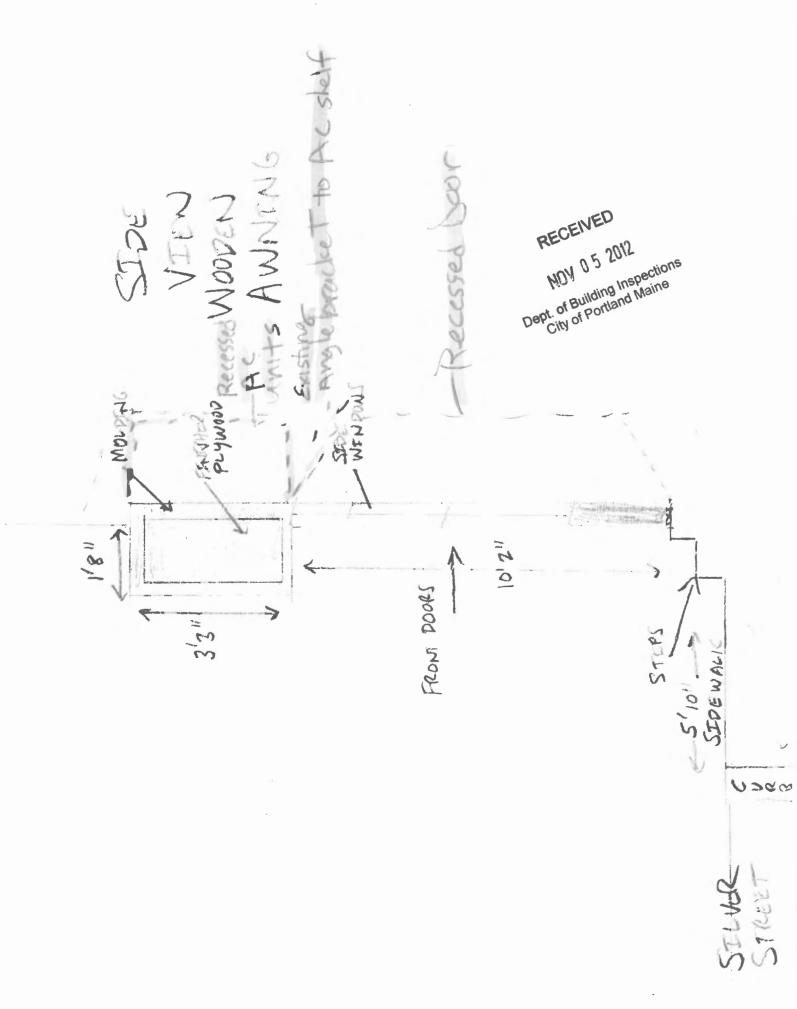

#### Historic

- 1. Supports for frame to be attached to underside of granite only—not on face of granite.
- 2. Frame must be installed inside of the round columns flanking the front door. Frame must not be attached to columns.
- 3. Plywood cabinet to be painted—no clear finish.
- 4. All storefront components to be painted—not stripped and coated with a clear finish.
- 5. All obsolete fixtures on storefront (i.e. projecting bracket, globe light fixtures, and spotlights) to be removed.
- 6. Rinnai vent below storefront window to be painted out to match surrounding field.
- Air conditioning units to be removed within one (1) year of issuance of this permit. Units were installed by previous tenant without historic preservation review or approval and do not meet ordinance standards. Building owner was previously informed of standing violation.

#### Building

- 1. Encroachments into public ways must be a minimum of 8' above grade for signs and 7' for awnings per section 3202 of IBC 2009.
- Signage and Awning Installation to comply with Chapters 16 (Structural Loads), 31 (Materials) & 32 (ROW Height & Encroachments) of the IBC 2009 building code.
- Application approval based upon information provided by the applicant or design professional. Any deviation from approved plans requires separate review and approval prior to work.
- 4. Separate permits are required for any electrical, plumbing, sprinkler, fire alarm, HVAC systems, heating appliances, including pellet/wood stoves, commercial hood exhaust systems and fuel tanks. Separate plans may need to be submitted for approval as a part of this process.