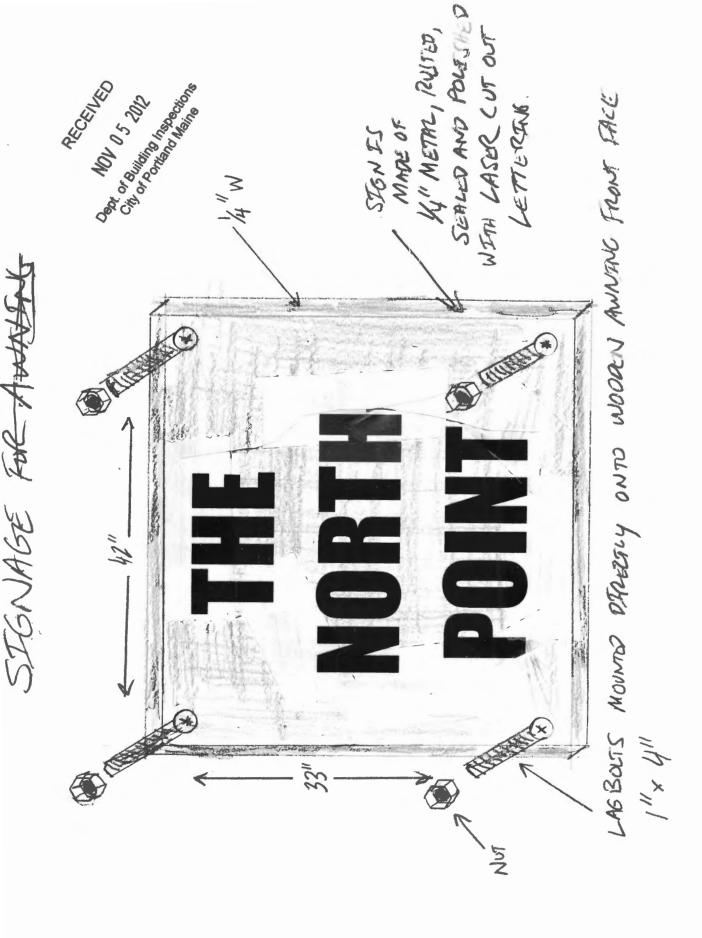

#### Building

- 1. Encroachments into public ways must be a minimum of 8' above grade for signs and 7' for awnings per section 3202 of IBC 2009.
- Signage and Awning Installation to comply with Chapters 16 (Structural Loads), 31 (Materials) & 32 (ROW Height & Encroachments) of the IBC 2009 building code.
- Application approval based upon information provided by the applicant or design professional. Any deviation from approved plans requires separate review and approval prior to work.
- 4. Separate permits are required for any electrical, plumbing, sprinkler, fire alarm, HVAC systems, heating appliances, including pellet/wood stoves, commercial hood exhaust systems and fuel tanks. Separate plans may need to be submitted for approval as a part of this process.