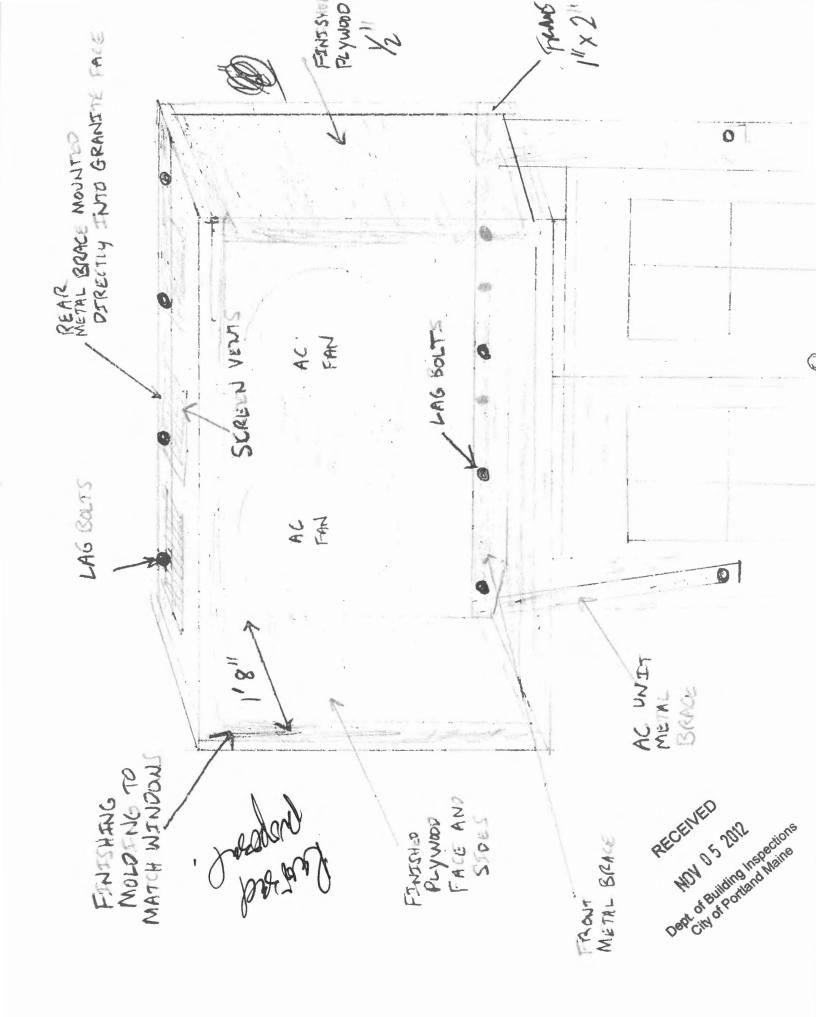

#### Historic

- 1. Supports for frame to be attached to underside of granite only—not on face of granite.
- 2. Frame must be installed inside of the round columns flanking the front door. Frame must not be attached to columns.
- 3. Plywood cabinet to be painted—no clear finish.
- 4. All storefront components to be painted—not stripped and coated with a clear finish.
- 5. All obsolete fixtures on storefront (i.e. projecting bracket, globe light fixtures, and spotlights) to be removed.
- 6. Rinnai vent below storefront window to be painted out to match surrounding field.
- Air conditioning units to be removed within one (1) year of issuance of this permit. Units were installed by previous tenant without historic preservation review or approval and do not meet ordinance standards. Building owner was previously informed of standing violation.

#### Building

- 1. Encroachments into public ways must be a minimum of 8' above grade for signs and 7' for awnings per section 3202 of IBC 2009.
- Signage and Awning Installation to comply with Chapters 16 (Structural Loads), 31 (Materials) & 32 (ROW Height & Encroachments) of the IBC 2009 building code.
- Application approval based upon information provided by the applicant or design professional. Any deviation from approved plans requires separate review and approval prior to work.
- 4. Separate permits are required for any electrical, plumbing, sprinkler, fire alarm, HVAC systems, heating appliances, including pellet/wood stoves, commercial hood exhaust systems and fuel tanks. Separate plans may need to be submitted for approval as a part of this process.