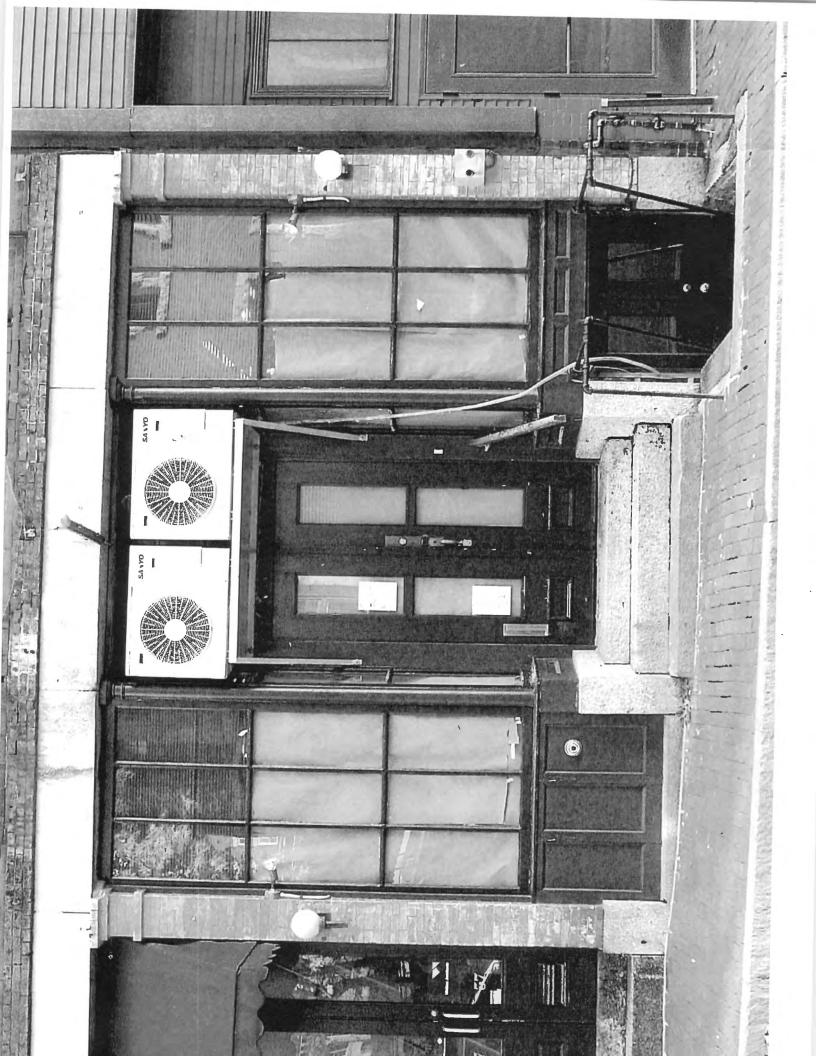

#### Historic

- 1. Supports for frame to be attached to underside of granite only—not on face of granite.
- 2. Frame must be installed inside of the round columns flanking the front door. Frame must not be attached to columns.
- 3. Plywood cabinet to be painted—no clear finish.
- 4. All storefront components to be painted—not stripped and coated with a clear finish.
- 5. All obsolete fixtures on storefront (i.e. projecting bracket, globe light fixtures, and spotlights) to be removed.
- 6. Rinnai vent below storefront window to be painted out to match surrounding field.
- Air conditioning units to be removed within one (1) year of issuance of this permit. Units were installed by previous tenant without historic preservation review or approval and do not meet ordinance standards. Building owner was previously informed of standing violation.

#### Building

- 1. Encroachments into public ways must be a minimum of 8' above grade for signs and 7' for awnings per section 3202 of IBC 2009.
- Signage and Awning Installation to comply with Chapters 16 (Structural Loads), 31 (Materials) & 32 (ROW Height & Encroachments) of the IBC 2009 building code.
- Application approval based upon information provided by the applicant or design professional. Any deviation from approved plans requires separate review and approval prior to work.
- 4. Separate permits are required for any electrical, plumbing, sprinkler, fire alarm, HVAC systems, heating appliances, including pellet/wood stoves, commercial hood exhaust systems and fuel tanks. Separate plans may need to be submitted for approval as a part of this process.