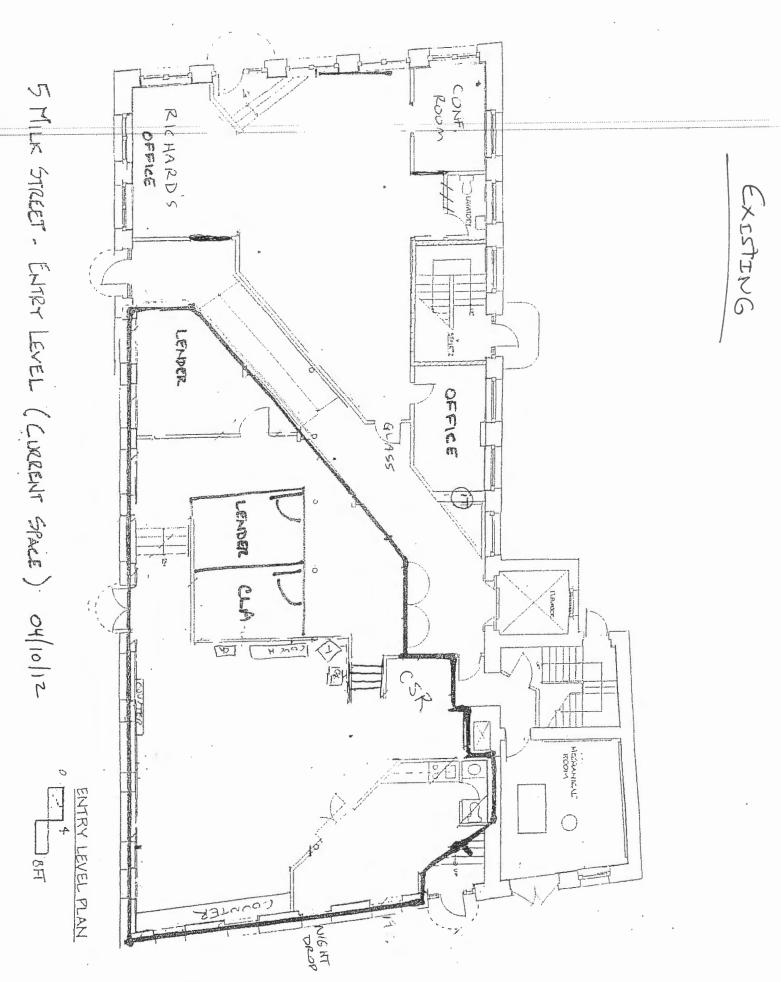

## CITY OF PORTLAND BUILDING PERMIT

This is to certify that <u>MILK STREET ASSOCIATION – CAMDEN NATIONAL BANK</u>

Job ID: 2012-04-3763-ALTCOMM

Located At 5 MILK ST

CBL: 029- A-003-001

has permission to Renovate the Interior entry level, new 42" teller line, 1 office wall, room door location change provided that the person or persons, firm or corporation accepting this permit shall comply with all of the provisions of the Statues of Maine and of the Ordinances of the City of Portland regulating the construction, maintenance and use of the buildings and structures, and of the application on file in the department.

|                                                                                      |                                           | 2                                          |  |  |  |  |
|--------------------------------------------------------------------------------------|-------------------------------------------|--------------------------------------------|--|--|--|--|
| Location/Address of Construction: 5 MIL                                              | K STREET, PORTLANT                        | D, ME 5-/                                  |  |  |  |  |
| Total Square Footage of Proposed Structure/A                                         | rea Square Footage of Lot                 |                                            |  |  |  |  |
| Tax Assessor's Chart, Block & Lot                                                    | Applicant *must be owner, Lessee or Buyer | r* Telephone:                              |  |  |  |  |
| Chart# Block# Lot#                                                                   | Name Mark Graham                          | 2072302314                                 |  |  |  |  |
| 029 A003                                                                             | Address 245 Commercial Str                | est                                        |  |  |  |  |
| 027 11003                                                                            | City, State & Zip Rockport, ME 04         | State & Zip Rockport, ME 04856 207975 1586 |  |  |  |  |
| Lessee/DBA (If Applicable)                                                           | Owner (if different from Applicant)       | Cost Of 5000<br>Work: \$ 32,000            |  |  |  |  |
| CAMDEN NATIONAL BANK                                                                 | Name Fore River Company                   | Work: \$ 32,360                            |  |  |  |  |
| 5 Milk Street                                                                        | Address 5 MILK STREET                     | C of O Fee: \$                             |  |  |  |  |
| Portland, ME 04112 flu                                                               | City, State & Zip PORTLAND, ME 04112      | Total Fee: \$ 70,00                        |  |  |  |  |
| Current legal use (i.e. single family)                                               |                                           |                                            |  |  |  |  |
| If vacant, what was the previous use?                                                | Car Car bank                              |                                            |  |  |  |  |
| Proposed Specific use:                                                               |                                           |                                            |  |  |  |  |
| Is property part of a subdivision? If yes, please name                               |                                           |                                            |  |  |  |  |
| Desirat description.                                                                 |                                           |                                            |  |  |  |  |
| point and corpet replaced , install wall with door, move door                        |                                           |                                            |  |  |  |  |
| in conference room, install halfwall with gateRECEIVED                               |                                           |                                            |  |  |  |  |
| Contractor's name: GAUDET CONSTRUCTION ADD 12 0000                                   |                                           |                                            |  |  |  |  |
| Address: 77 BROOK ROAD                                                               | APR 1 2                                   |                                            |  |  |  |  |
| City, State & Zip Falmouth, ME 04105 Dept. of Building Inspection 2078072195         |                                           |                                            |  |  |  |  |
| Who should we contact when the permit is ready: MARK GRAHAM Telephone: 2079751586    |                                           |                                            |  |  |  |  |
| Mailing address: 5 MILK STREET, PORTLAND, ME 04112                                   |                                           |                                            |  |  |  |  |
| Please submit all of the information outlined on the applicable Checklist Failure to |                                           |                                            |  |  |  |  |