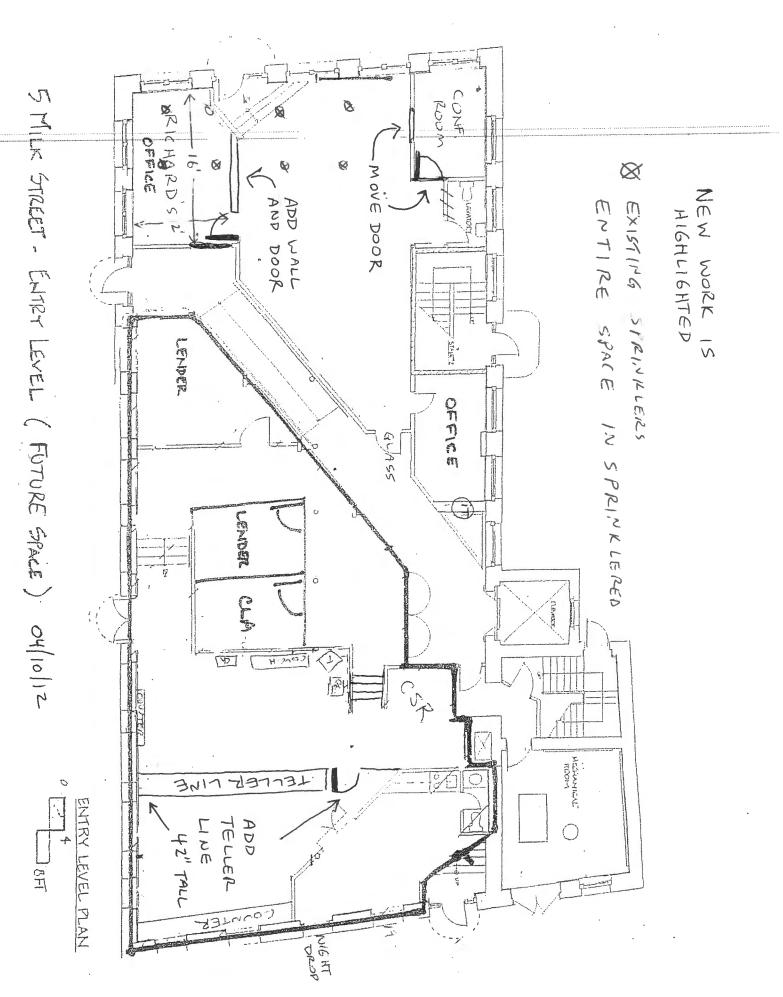

## CITY OF PORTLAND BUILDING PERMIT

This is to certify that <u>MILK STREET ASSOCIATION – CAMDEN NATIONAL BANK</u>

Job ID: 2012-04-3763-ALTCOMM

Located At 5 MILK ST

CBL: 029- A-003-001

has permission to Renovate the Interior entry level, new 42" teller line, 1 office wall, room door location change provided that the person or persons, firm or corporation accepting this permit shall comply with all of the provisions of the Statues of Maine and of the Ordinances of the City of Portland regulating the construction, maintenance and use of the buildings and structures, and of the application on file in the department.

|                                                                                      |                                           | 2                                          |  |  |  |  |
|--------------------------------------------------------------------------------------|-------------------------------------------|--------------------------------------------|--|--|--|--|
| Location/Address of Construction: 5 MIL                                              | K STREET, PORTLANT                        | D, ME 5-/                                  |  |  |  |  |
| Total Square Footage of Proposed Structure/A                                         | rea Square Footage of Lot                 |                                            |  |  |  |  |
| Tax Assessor's Chart, Block & Lot                                                    | Applicant *must be owner, Lessee or Buyer | r* Telephone:                              |  |  |  |  |
| Chart# Block# Lot#                                                                   | Name Mark Graham                          | 2072302314                                 |  |  |  |  |
| 029 A003                                                                             | Address 245 Commercial Str                | est                                        |  |  |  |  |
| 027 11003                                                                            | City, State & Zip Rockport, ME 04         | State & Zip Rockport, ME 04856 207975 1586 |  |  |  |  |
| Lessee/DBA (If Applicable)                                                           | Owner (if different from Applicant)       | Cost Of 5000<br>Work: \$ 32,000            |  |  |  |  |
| CAMDEN NATIONAL BANK                                                                 | Name Fore River Company                   | Work: \$ 32,360                            |  |  |  |  |
| 5 Milk Street                                                                        | Address 5 MILK STREET                     | C of O Fee: \$                             |  |  |  |  |
| Portland, ME 04112 flu                                                               | City, State & Zip PORTLAND, ME 04112      | Total Fee: \$ 70,00                        |  |  |  |  |
| Current legal use (i.e. single family)                                               |                                           |                                            |  |  |  |  |
| If vacant, what was the previous use?                                                | Car Car bank                              |                                            |  |  |  |  |
| Proposed Specific use:                                                               |                                           |                                            |  |  |  |  |
| Is property part of a subdivision? If yes, please name                               |                                           |                                            |  |  |  |  |
| Desirat description.                                                                 |                                           |                                            |  |  |  |  |
| point and corpet replaced , install wall with door, move door                        |                                           |                                            |  |  |  |  |
| in conference room, install halfwall with gateRECEIVED                               |                                           |                                            |  |  |  |  |
| Contractor's name: GAUDET CONSTRUCTION ADD 12 0000                                   |                                           |                                            |  |  |  |  |
| Address: 77 BROOK ROAD                                                               | APR 1 2                                   |                                            |  |  |  |  |
| City, State & Zip Falmouth, ME 04105 Dept. of Building Inspection 2078072195         |                                           |                                            |  |  |  |  |
| Who should we contact when the permit is ready: MARK GRAHAM Telephone: 2079751586    |                                           |                                            |  |  |  |  |
| Mailing address: 5 MILK STREET, PORTLAND, ME 04112                                   |                                           |                                            |  |  |  |  |
| Please submit all of the information outlined on the applicable Checklist Failure to |                                           |                                            |  |  |  |  |