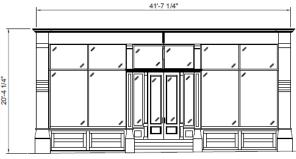

## **Athleta Proposed Sign Details**

FRONT ELEVATION SCALE: 1/8"=1'-0"

LEFT SIDE ELEVATION SCALE: 1/8"=1'-0"

TYPICAL BLADE SIGNS AT SITE