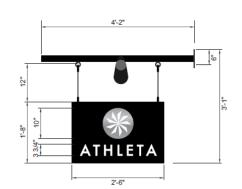

## **Athleta Proposed Sign Details**

FRONT ELEVATION SCALE: 1/8"=1'-0"

LEFT SIDE ELEVATION SCALE: 1/8"=1'-0"

TYPICAL BLADE SIGNS AT SITE

## D/F BLADE PANEL SIGN - EXTERNAL ILLUMINATION

SCALE: 3/4"=1'-0"

- (1 PANEL) 3/4" CLEAR ACRYLIC BKGD PANEL PAINTED BLACK TO BE INSTALLED TO ARMATURE BRACKET PROVIDED BY IMAGE NATIONAL SIGNS (2 SETS); C'HI CIRCLE GRAPHIC TO BE 3/16" WHITE ACRYLIC PAINTED ATH SILVER (MP 1961'SP) W' C'HI GRAPHIC MASKED TO WHITE & LAMINATED TO BKGD PANEL

  (2 SETS) LETTERS' ATHLETA' TO BE 3/16" WHITE ACRYLIC LAMINATED TO BKGD PANEL

  (3 SETS) LETTERS' ATHLETA' TO BE 3/16" WHITE ACRYLIC LAMINATED TO BKGD PANEL
- COPY ATTACHED W/ MINI PLEX STUDS/ GLUE / SHEET ADHESIVE
- PANELS & LETTER COPY UNPAINTED (MASK AS NEEDED TO PREVENT SCRATCHES)