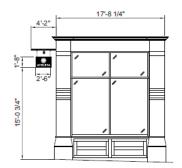

## **Athleta Proposed Sign Details**

FRONT ELEVATION SCALE: 1/8"=1'-0"

LEFT SIDE ELEVATION SCALE: 1/8"=1'-0"

TYPICAL BLADE SIGNS AT SITE