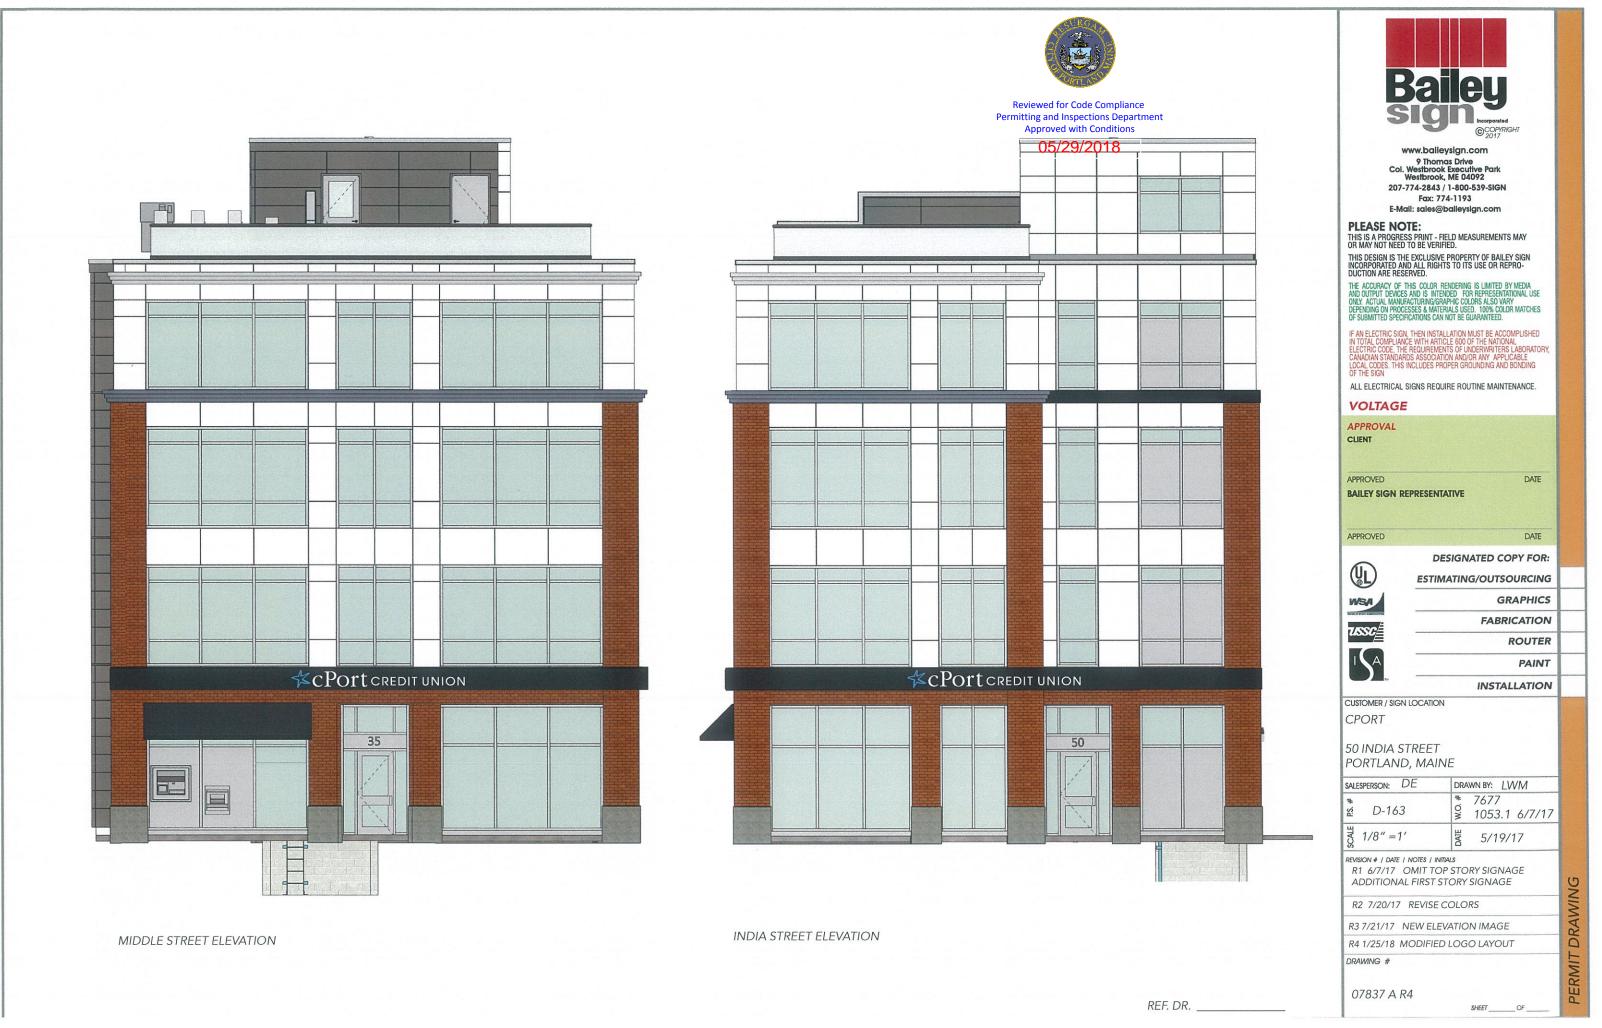

Reviewed for Code Compliance Permitting and Inspections Department Approved with Conditions 05/29/2018

EXTERIOR BUILDING SIGNAGE

(2) SET(S) OF FABRICATED REVERSE CHANNEL LETTERS W/ WHITE LED HALO LIGHTING

PAINTED LOGO CUSTOM COLORS STUD MOUNTED 1 1/2" OFF BUILDING FASCIA BOARD

PANTONE #299

WHITE

CUSTOMER / SIGN LOCATION CPORT

## **50 INDIA STREET** PORTLAND, MAINE

SALESPERSON: DE DRAWN BY: LWM \* D-163 1053.1 N.O. 1/4" =1' DATE 5/19/17 REVISION # / DATE / NOTES / INITIALS R1 7/20/17 SPECS / HORIZONTAL LAYOUT ONLY

R2 1/22/18 MODIFIY LOGO LAYOUT / ADD ADDRESS#

DRAWING #

07837 B R2

SHEET \_\_\_\_\_ OF \_\_\_\_\_

PERMIT DRAWING