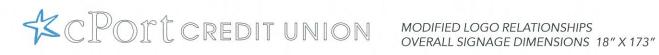

Reviewed for Code Compliance Permitting and Inspections Department Approved with Conditions 05/29/2018

EXTERIOR BUILDING SIGNAGE

(2) SET(S) OF FABRICATED REVERSE CHANNEL LETTERS W/ WHITE LED HALO LIGHTING

PAINTED LOGO CUSTOM COLORS STUD MOUNTED 1 1/2" OFF BUILDING FASCIA BOARD

PANTONE #299

WHITE

CUSTOMER / SIGN LOCATION CPORT

## **50 INDIA STREET** PORTLAND, MAINE

SALESPERSON: DE DRAWN BY: LWM \* D-163 1053.1 N.O. 1/4" =1' DATE 5/19/17 REVISION # / DATE / NOTES / INITIALS R1 7/20/17 SPECS / HORIZONTAL LAYOUT ONLY

R2 1/22/18 MODIFIY LOGO LAYOUT / ADD ADDRESS#

DRAWING #

07837 B R2

SHEET \_\_\_\_\_ OF \_\_\_\_\_

PERMIT DRAWING