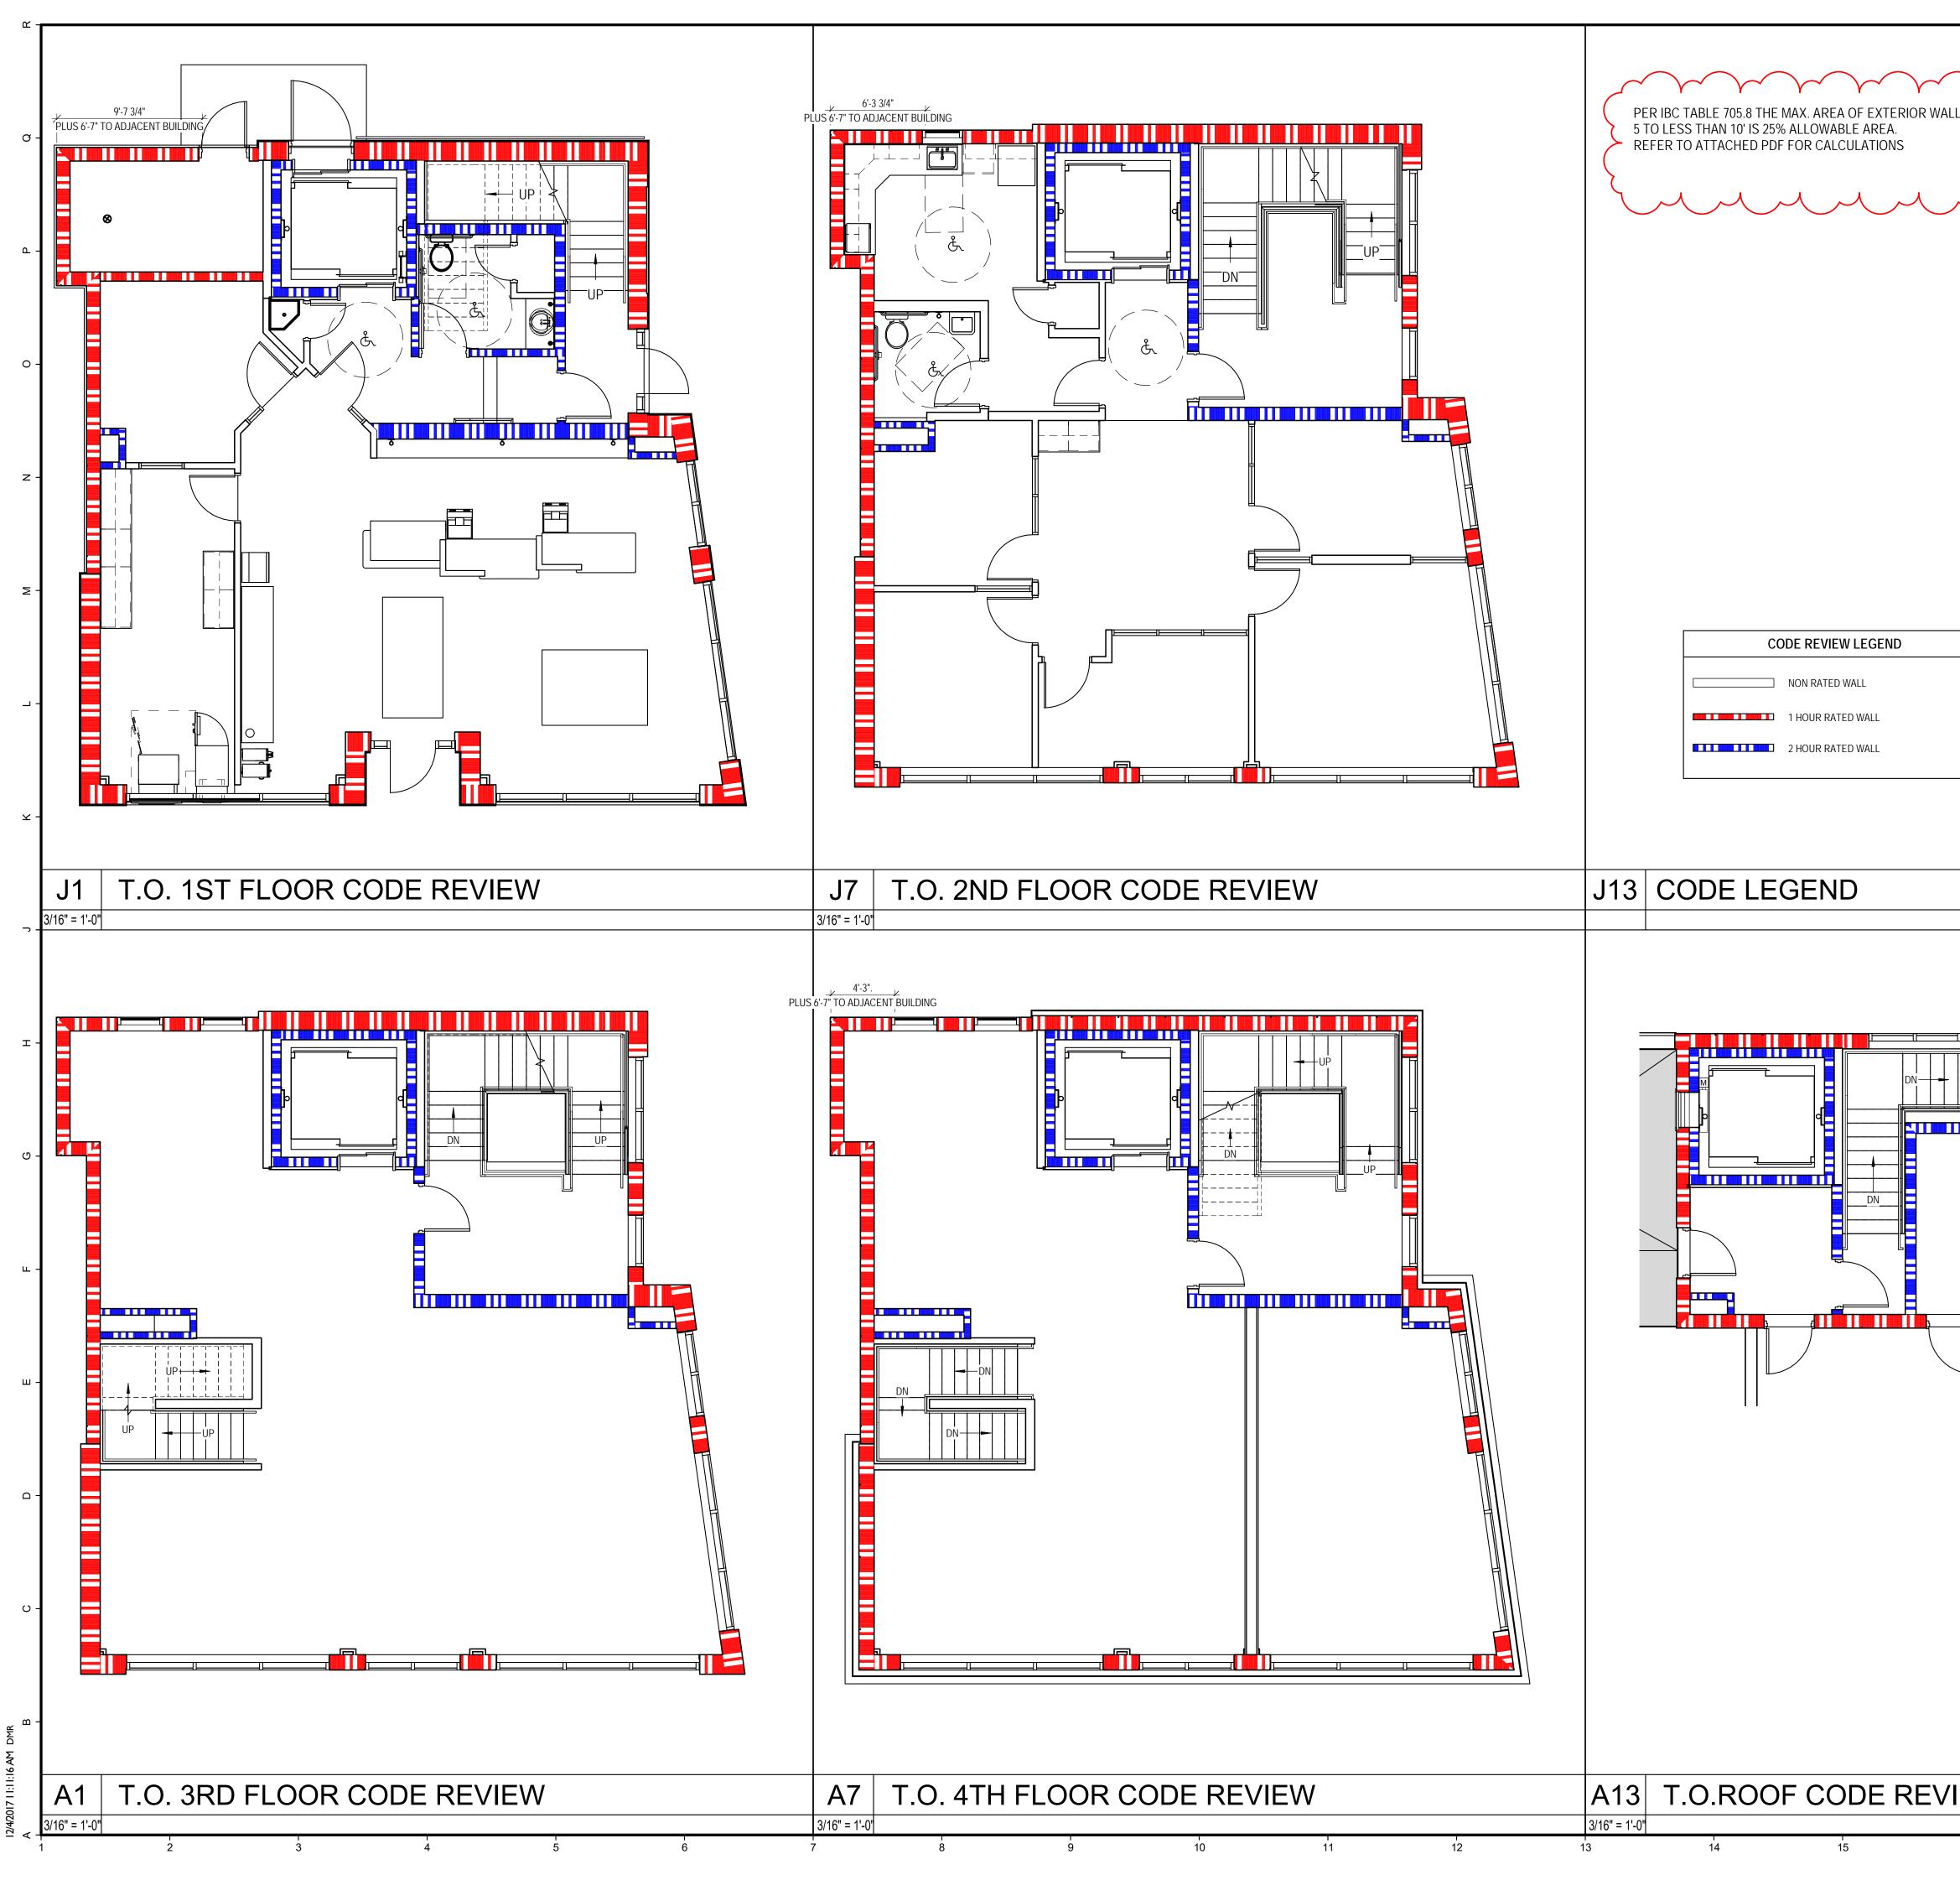

|              | 1                                                                                         |                                                                                           |                                                                                                                                        |
|--------------|-------------------------------------------------------------------------------------------|-------------------------------------------------------------------------------------------|----------------------------------------------------------------------------------------------------------------------------------------|
|              | CODE REVIEW - IBC 2009                                                                    |                                                                                           |                                                                                                                                        |
| $\sim$       | Code Description IBC Code Data IBC                                                        |                                                                                           | STANLEY<br>STANLEY<br>STANLEY<br>STANLEY<br>STANLEY<br>STANLEY<br>1145<br>97EOF MAINE                                                  |
| ALL OPENINGS | OCCUPANT LOAD<br>USE GROUP CLASSIFICATION - FIRST & SECOND FLOOR                          | B =1035/100 = 11 F.F. 1228/100 = 13S.F. R=2119/200 = 11<br>BUSINESS                       | HALLARDN HIL                                                                                                                           |
| $\mathbf{z}$ | USE GROUP CLASSIFICATION - THIRD & FOURTH FLOOR<br>TYPE OF CONSTRUCTION -ENTIRE STRUCTURE | R-3<br>TYPE II UNPROTECTED                                                                | ATEOF MAINE                                                                                                                            |
|              | BUILDING HEIGHT                                                                           | B=3 STORIES, R=4 STORIES 504.2 SPRINKLER<br>INCREASE 20' AND ADDED STORY<br>6,880 S.F.    |                                                                                                                                        |
|              | BUILDING AREA LIMITATION - SQ. FT.                                                        | 92,000 B , UL FOR R-3                                                                     | 29 BLACK POINT ROAD<br>SCARBOROUGH, MAINE 04074                                                                                        |
|              | 506.3 AUTOMATIC SPRINKLER SYSTEM (INCREASE 200% OR 300% FOR SINGLE STORY) - SQ. FT.       |                                                                                           | 207-883-6307<br>WWW.GAWRONTURGEON.COM                                                                                                  |
|              |                                                                                           |                                                                                           | N N N                                                                                                                                  |
| Ę            | ALLOWARE BUILDING HEIGHT                                                                  | 75<br>SUPERVISED AUTOMATIC SPRINKLER SYSTEM, NFPA<br>TYPE 13 THROUGHOUT BUILDING          |                                                                                                                                        |
| ٦, T         | PRIMARY STRUCTURAL FRAME                                                                  |                                                                                           |                                                                                                                                        |
|              | BEARING WALLS EXTERIOR<br>BEARING WALLS INTERIOR                                          | 0 0                                                                                       | ≥0 <sup>™</sup>                                                                                                                        |
|              | NON BEARING WALLS AND PARTITIONS<br>FLOOR CONSTRUCTION                                    | 0 0 0                                                                                     |                                                                                                                                        |
| لم           | ROOF/CEILING CONSTRUCTION<br>UNIT SEPARATION<br>STAIR ENCLOSURES                          | U<br>1/HR<br>2HR.                                                                         |                                                                                                                                        |
| ۲,<br>۲      | SHAFTS<br>EXIT ACCESS CORRIDORS                                                           | 2 HR.                                                                                     | <b>D</b>                                                                                                                               |
|              |                                                                                           |                                                                                           |                                                                                                                                        |
|              |                                                                                           |                                                                                           |                                                                                                                                        |
|              | FLAME SPREAD RATINGS:                                                                     |                                                                                           |                                                                                                                                        |
|              | INTERIOR FINISH REQUIREMENTS FOR R-3                                                      | CLASS C FOR ALL CATEGORIES                                                                |                                                                                                                                        |
|              | EXIT CLOSURES & PASSAGEWAYS<br>CORRIDORS PROVIDING EXIT ACCESS                            | CLASS B<br>CLASS C                                                                        |                                                                                                                                        |
|              | ROOMS OR ENCLOSED SPACES                                                                  | CLASS C                                                                                   | et <b>D</b>                                                                                                                            |
|              |                                                                                           |                                                                                           | Union<br>ia Street<br>e                                                                                                                |
|              | GENERAL NOTES:                                                                            | 1. ALL PENETRATIONS OF SMOKE BARRIERS,                                                    |                                                                                                                                        |
|              | GLINERAE NOTES.                                                                           | PARTITIONS, FIRE RATED WALLS AND FLOORS SHALL<br>BE SEALED WITH PROPER APPROVED MATERIALS | dia<br>ine                                                                                                                             |
|              |                                                                                           | 2. ALL WORK SHALL CONFORM TO LOCAL AND STATE<br>CODES, ORDINANCES, AND REQUIREMENTS,      | <b>dit L</b><br>India<br><sup>Maine</sup>                                                                                              |
|              |                                                                                           | ACCESSIBILITY PER A.D.A.A.G.                                                              | <b>redit L</b><br>50 India<br>and, Maine                                                                                               |
|              |                                                                                           |                                                                                           | <b>Crec</b><br>Ile& 50<br>Portland,                                                                                                    |
|              |                                                                                           | W - NFPA 2009                                                                             | ldle<br>Po                                                                                                                             |
|              | Code Description NFPA                                                                     | Code Data NFPA                                                                            | ort Cr<br>Middle&<br>Portla                                                                                                            |
|              | OCCUPANT LOAD<br>USE GROUP CLASSIFICATION                                                 | REFER TO IBC<br>24 ONE AND TWO FAMILY DWELLINGS 38 NEW                                    |                                                                                                                                        |
|              |                                                                                           | BUSINESS                                                                                  | ° C                                                                                                                                    |
|              | TYPE OF CONSTRUCTION -ENTIRE STRUCTURE                                                    | TYPE II (0,0,0,)                                                                          |                                                                                                                                        |
|              | ACTUAL BUILDING AREA - ALL FLOORS<br>BUILDING HEIGHT                                      | 6,880 S.F.<br>58'                                                                         |                                                                                                                                        |
|              | FIRE SUPPRESSION:                                                                         | SO<br>SUPERVISED AUTOMATIC SPRINKLER SYSTEM                                               | REVISIONS                                                                                                                              |
|              | UNIT SEPARATION<br>STAIR ENCLOSURES                                                       | B TO R (1) HR<br>2 HR                                                                     | #         DATE         DESCRIPTION           A         09.14.17         PERMIT SET                                                     |
|              | SHAFTS<br>EXIT ACCESS CORRIDORS                                                           | 2 HR<br>0                                                                                 | B 09.29.17 ISSUED FOR                                                                                                                  |
|              | EXTERIOR WALLS<br>STRUCTURAL MEMBER                                                       | 0<br>0                                                                                    | CONSTRUCTION                                                                                                                           |
|              | FLOOR/CEILING ASSEMBLY<br>ROOF/CEILING CONSTRUCTION                                       | 0 0                                                                                       |                                                                                                                                        |
|              | ATTIC MECHANICAL                                                                          | 1 HR                                                                                      |                                                                                                                                        |
|              | FIRE EXTINGUISHERS                                                                        | LOCATIONS TO BE FIELD VERIFIED BY FIRE CHIEF<br>PRIOR TO INSTALLATION                     |                                                                                                                                        |
|              |                                                                                           |                                                                                           |                                                                                                                                        |
|              | TABLE 7.6         DEAD END COORIDORS         COMMON PATH OF TRAVEL                        | B=50' R=NR<br>B=100' R-NR                                                                 |                                                                                                                                        |
|              | TRAVEL DISTANCE                                                                           | B=100 R-NR<br>B=300' R=NR                                                                 | DATE: 09.29.17                                                                                                                         |
| 11           | FLAME SPREAD RATINGS: TABLE 10.2.2                                                        |                                                                                           | PROJECT # 010416                                                                                                                       |
|              | INTERIOR FINISH REQUIREMENTS<br>EXIT ENCLOSURES                                           | A OR B                                                                                    | DRAWN BY: DMR                                                                                                                          |
|              | EXIT ACCESS CORRIDORS<br>OTHER SPACES<br>INTERIOR FLOOR FINISH REQUIREMENTS 10.2.8.2      | A OR B<br>A,B, OR C<br>CLASS II                                                           | CHECKED BY: SWG                                                                                                                        |
|              |                                                                                           |                                                                                           | DRAWING SCALE As indicated                                                                                                             |
|              | GENERAL NOTES                                                                             | 1. ALL PENETRATIONS OF SMOKE BARRIERS,                                                    | SHEET TITLE                                                                                                                            |
|              |                                                                                           | PARTITIONS, FIRE RATED WALLS AND FLOORS SHALL<br>BE SEALED WITH PROPER APPROVED MATERIALS |                                                                                                                                        |
|              |                                                                                           |                                                                                           | CODE REVIEW                                                                                                                            |
|              |                                                                                           |                                                                                           |                                                                                                                                        |
|              |                                                                                           |                                                                                           |                                                                                                                                        |
|              |                                                                                           |                                                                                           | G102                                                                                                                                   |
|              |                                                                                           |                                                                                           |                                                                                                                                        |
| /IEW         | A17 CODE REVIEV                                                                           |                                                                                           |                                                                                                                                        |
|              |                                                                                           | V JOHLDULLJ                                                                               | C COPYRIGHT 1985-2017<br>REPRODUCTION OR REUSE OF<br>THIS DOCUMENT WITHOUT<br>WRITTEN PERMISSION OF<br>GAWRON ARCHITECTS IS PROHIBITED |
| 16           | 17 18 1                                                                                   | 9 20                                                                                      |                                                                                                                                        |