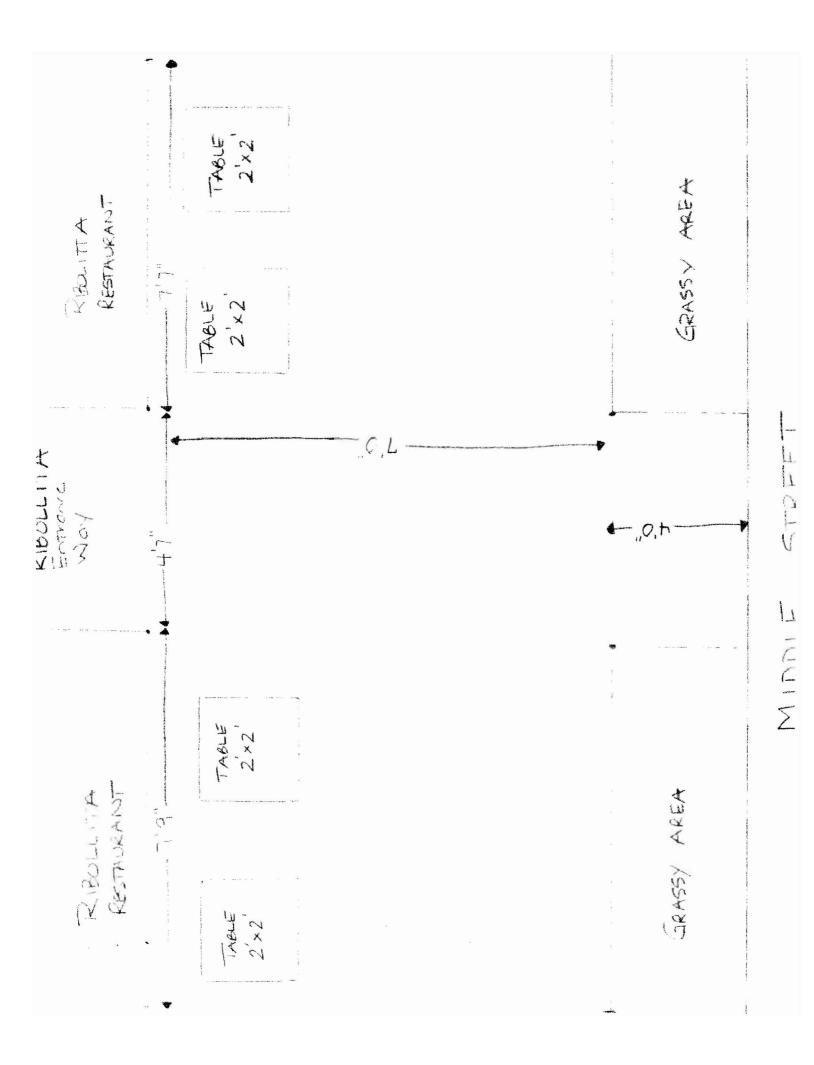

#### A plot plan is required and must include:

- VZ A drawing of the lot, where the building sits on the lot along with the lot and building dimensions
- $\square$ /The dimensional setback from the sidewalk to the building
- The location of the street, and if it's a corner lot, the intersecting streets
- The sidewalk along with its width and curbing location
- (D) The location of the table and chair placement, including dimensions (NOTE: there must be a minimum of four feet of open sidewalk from the outer boundary of the seating area to the curb, and a minimum of five feet on corners, and egress from the building must be maintained free of obstruction per the building code and NFPA Life Safety Code).