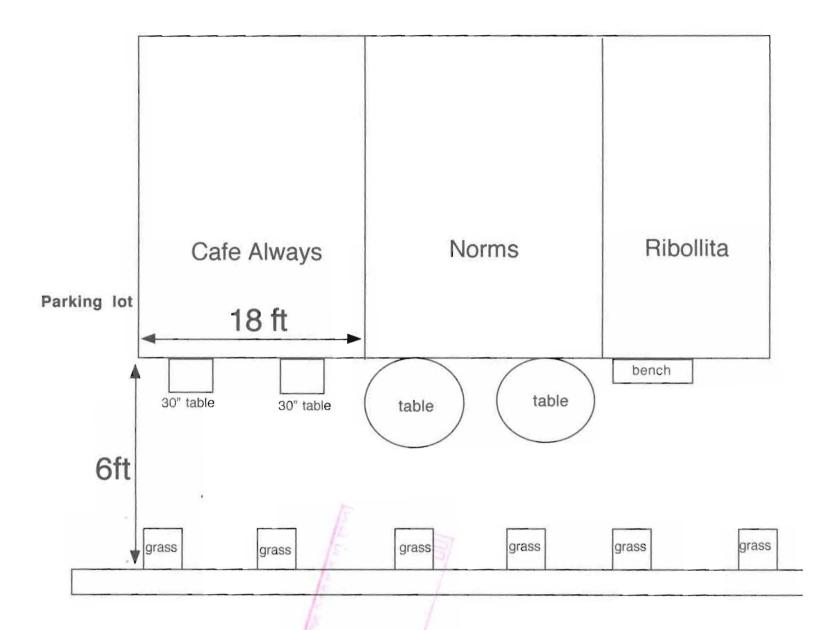

## Middle Street

We are allowing about 5 feet of lenghth per table and about 36 inches in width.