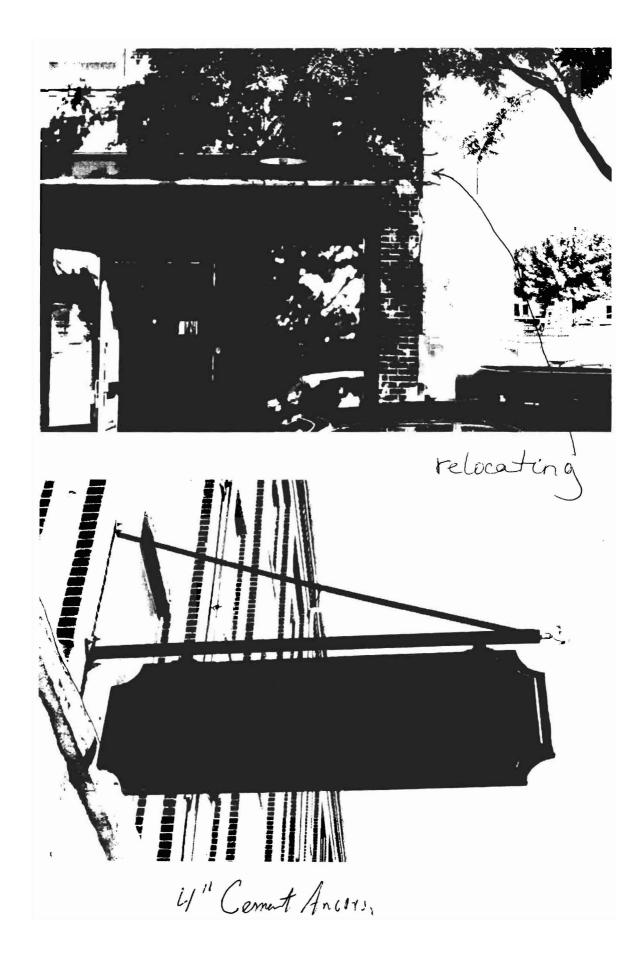

This is not a permit; you may not commence ANY work until the permit is issued.

| This Design Is The Property Of Sign Design Inc.                                                                                                                                                                                                                                                                                                                                                                                                                                                                                                                       | <b>306 Warren Ave. Portland, ME</b><br>Phone: 207-856-2600 Fax: 207-856-7600                                                                                                                                                        |
|-----------------------------------------------------------------------------------------------------------------------------------------------------------------------------------------------------------------------------------------------------------------------------------------------------------------------------------------------------------------------------------------------------------------------------------------------------------------------------------------------------------------------------------------------------------------------|-------------------------------------------------------------------------------------------------------------------------------------------------------------------------------------------------------------------------------------|
| Single Sided, Building Mounted, Black Aluminum Penel Bign W/ 220 Metallic Gold Vinyl Grep<br>38"<br>600" (50 ft.)                                                                                                                                                                                                                                                                                                                                                                                                                                                     | phice - Text Holght, Appx. 28"                                                                                                                                                                                                      |
|                                                                                                                                                                                                                                                                                                                                                                                                                                                                                                                                                                       | 4" Cement Ancors                                                                                                                                                                                                                    |
| This proof may reflect color shifts due to the color conversion from ink to paint and or vinyl. Also, PMS colors will be approximated to the best of our ability.<br>Customer supplied artwork files (300 dpi required) will be used as is, and Sign Design Inc. is not responsible for any faults in the design.<br>Any black outlines appearing on this proof are for representation only. They are to distinguish sign components such as borders, retainers, faces and reveals. Unless otherwise specified, they are not considered as part of the sign graphics. | Client: Old Port SpcIty. Tile<br>File: old port tile comp. 1<br>Date: 10-9-07<br>Approval:<br>Customer approval is a signed confirmation that<br>dimensions, colors, spelling, graphics and all other<br>job specifics are correct. |