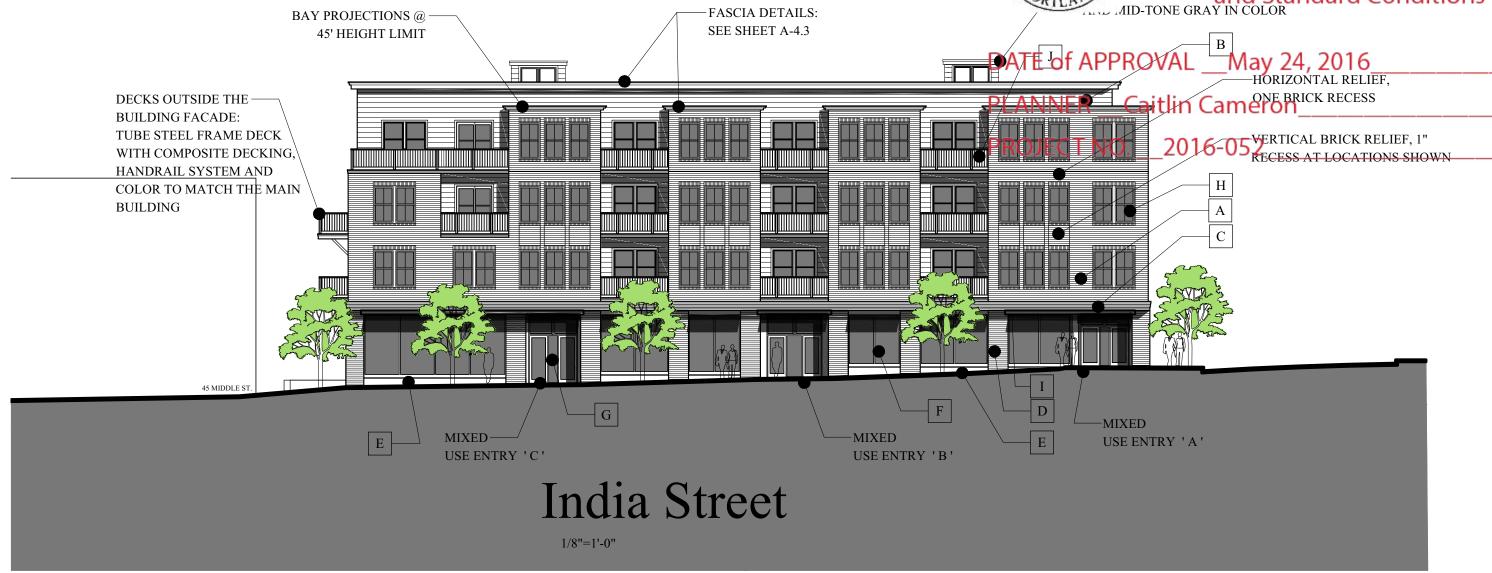

## **CITY OF PORTLAND APPROVED SITE PLAN**

**ACCES** Subject to Conditions of Approval HOUSES, CLAD WITH STANDARD Conditions
ALL AID-TONE GRAY IN COLOR

BRICK VENEER 'OLD PORT' BLEND, MEDIUM RANGE FLASH MORIN BRICK IN AUBURN MAINE

10" CEMENTITIOUS SIDING W/ METAL SIDING CORNERS

BRICK ENTABLATURE: C COURSES: (4) CORBEL

: (2) VERTICAL COURSING

MASONRY PIERS: D BRICK: 'OLD PORT' BLEND TO MATCH THE MAIN BUILDING GRANITE SILL:

THICKNESS: 4" FACE: ROCK FACE TOP SURFACE: HONED COLOR: DEER ISLE

MIXED USE FACADE FENESTRATION: WINDOWS

MATERIAL: ALUMINUM FRAMES: 2 1/2" X 4 1/2" COLOR: CHARCOAL

GLASS: CLEAR, 82% VLT, CENTER SET GLASS

MIXED USE FACADE FENESTRATION: DOORS SIMILAR TO WINDOWS

DOORS: STYLE AND RAIL TYPE

GLASS: CLEAR, TRANSOMS AND FLANKING GLASS PANEL

RESIDENTIAL WINDOWS:

MANUFACTURE: PELLA SERIES: 450 PR0-LINE

STYLE: METAL CLAD DOUBLE HUNG W/SDL MOULDINGS: METAL

BRICK VENEER~ 1 1/2" BRICKMOLD SIDING: ~3 1/2" BRICKMOLD

SILLS: 2"

GLASS: LOW 'E' 72% VLT, CENTER GLASS

METAL CANOPY:

MATERIAL: ALUMINUM, PRE-WEATHERED GALVALUME FINISH: PAINTED KYNAR, LOW GLOSS

THICKNESS: 30 MIL.

EXTENTS: (3) SIDES, WOOD FIBER CORE CEILING SET W/IN METAL FRAME

EXTERIOR DECKS:

GUARDRAILS: ALUM. NEWEL POSTS AND BALUSTERS

LIGHTING: LOW WALL MOUNT 5 WATT LED FIXTURE, TYP. ALL DECKS

'V' groove vinyl ceiling w/ closure trim (DARK) A-2.0

AMENDMENTS PER PORTLAND HISTORIC PRESERVATION COMMITTEE

REVISED: JUNE 17, 2016 MAY 20, 2016

**62 INDIA STREET**