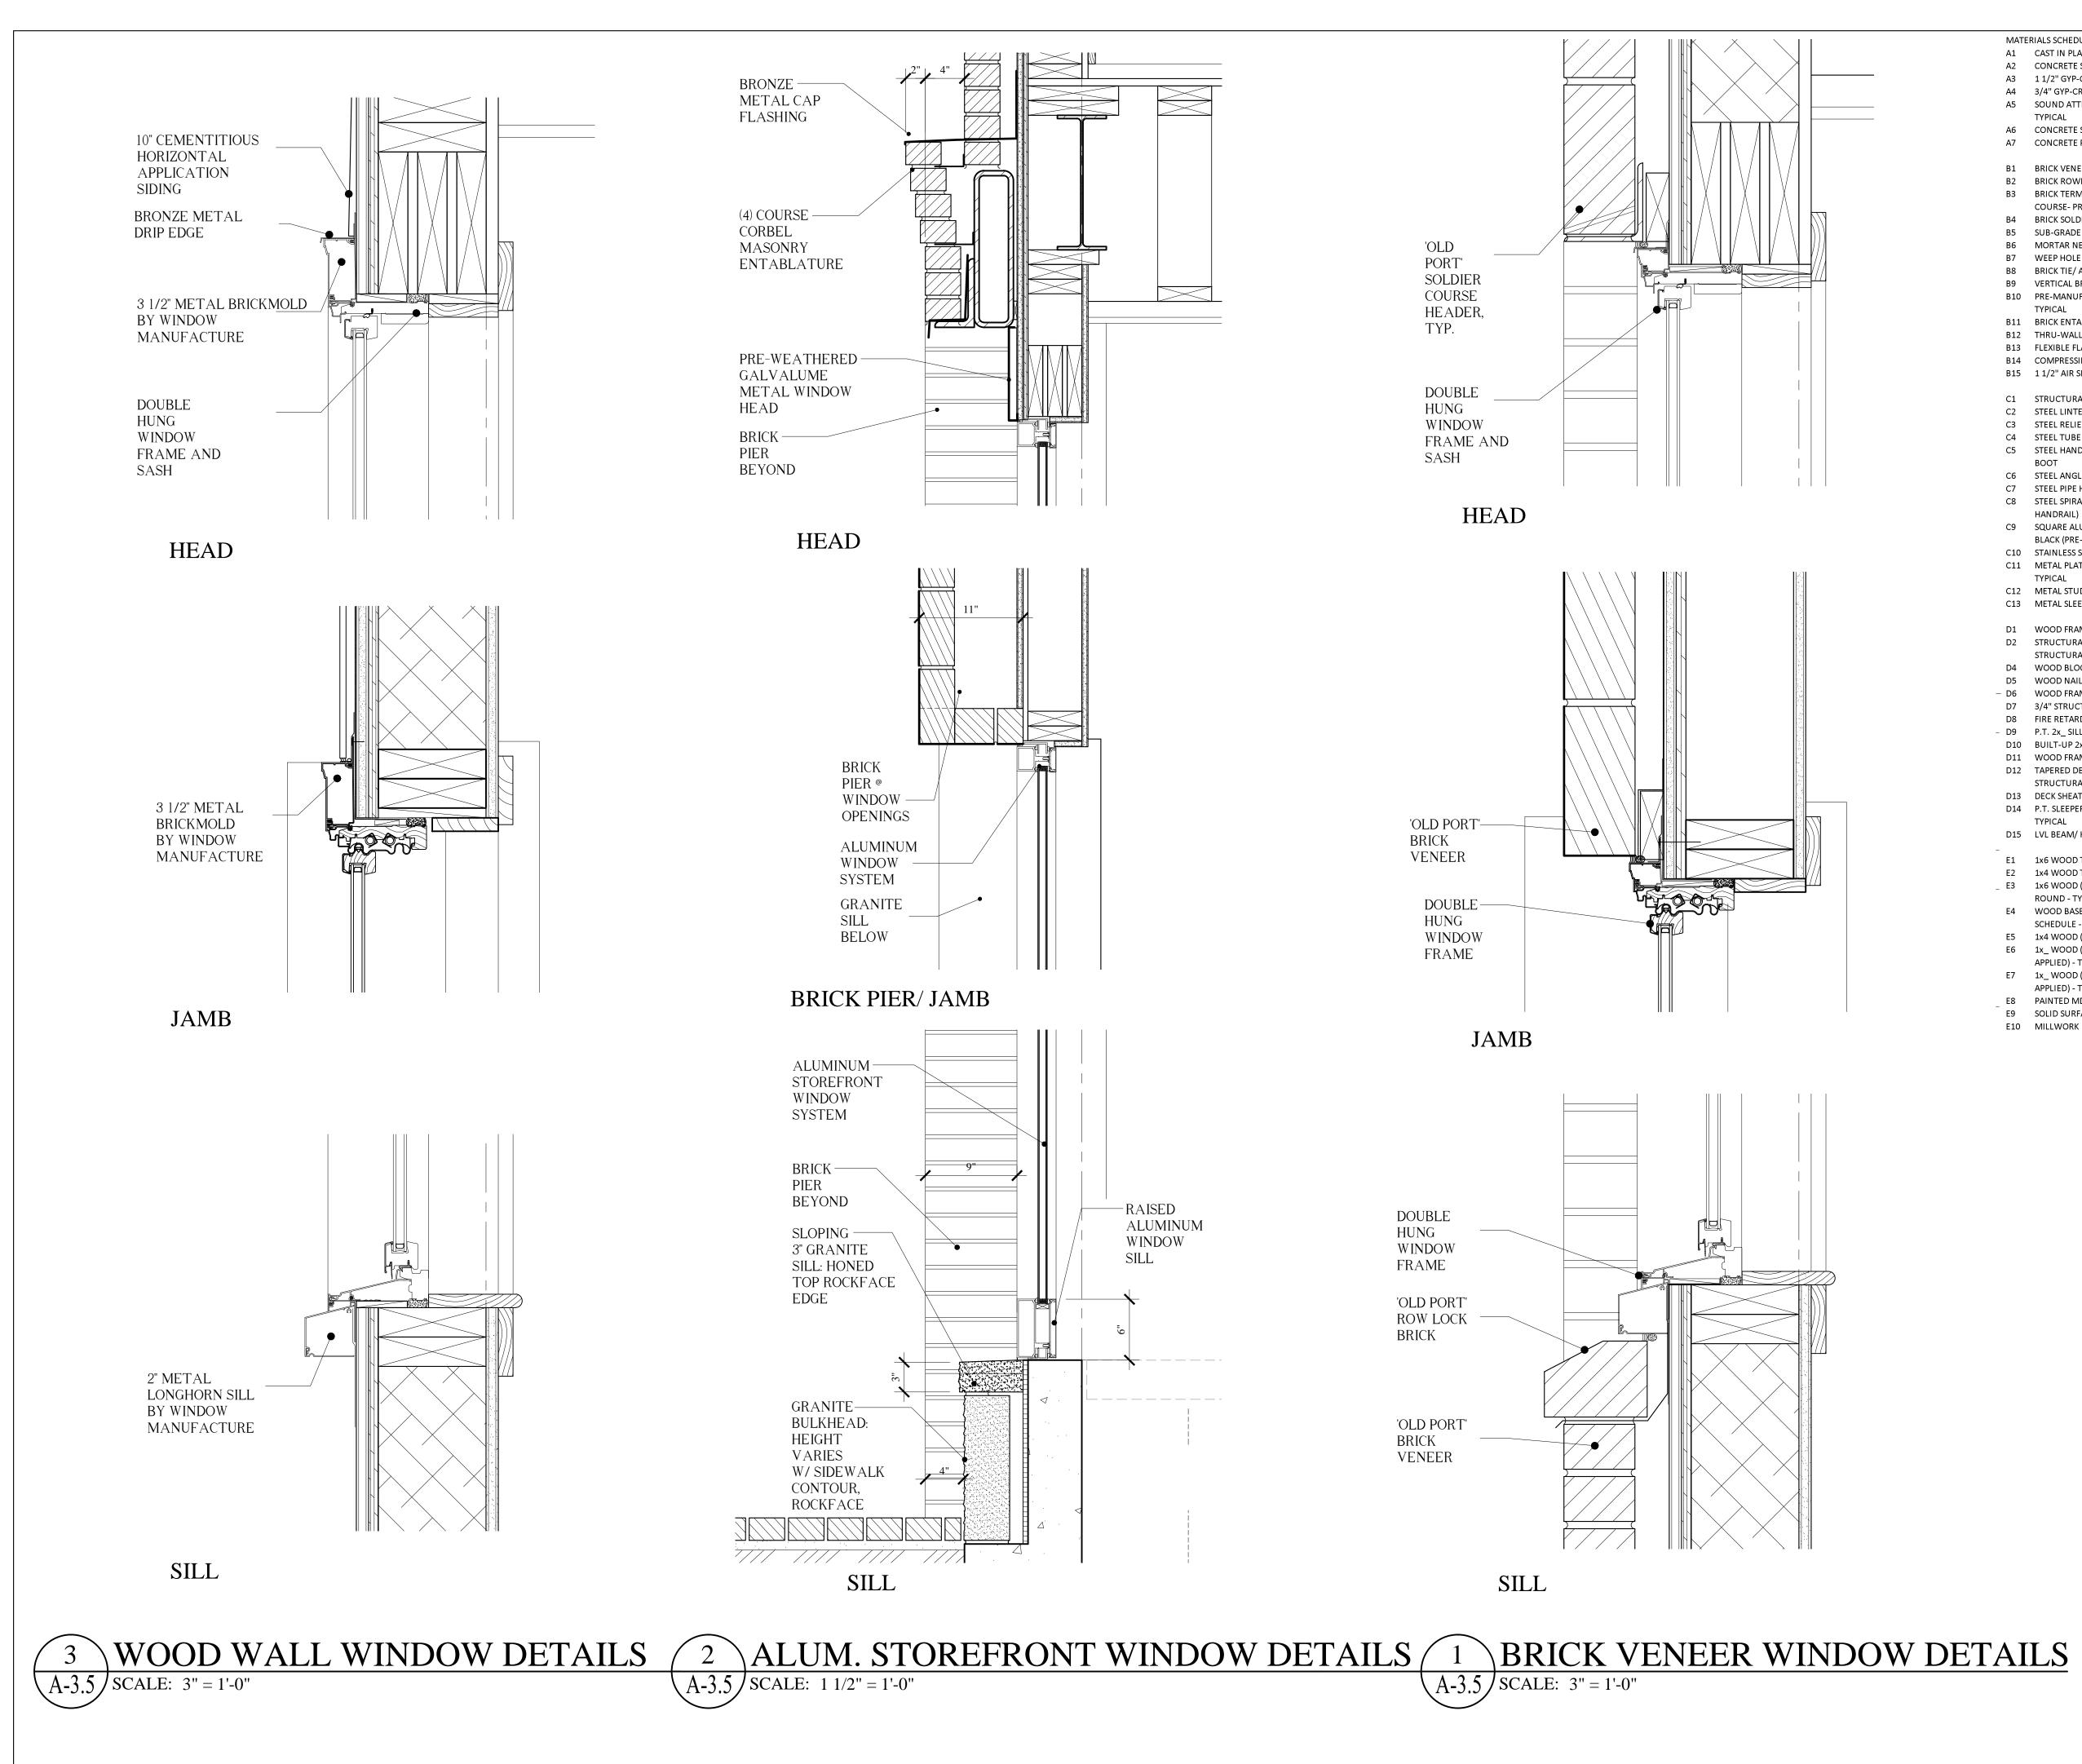

| A1          | ERIALS SCHEDULE:<br>CAST IN PLACE CONCRETE WALL                                                    | F1                                                                                                                     | CEMENTITIOUS WATERPROOFING