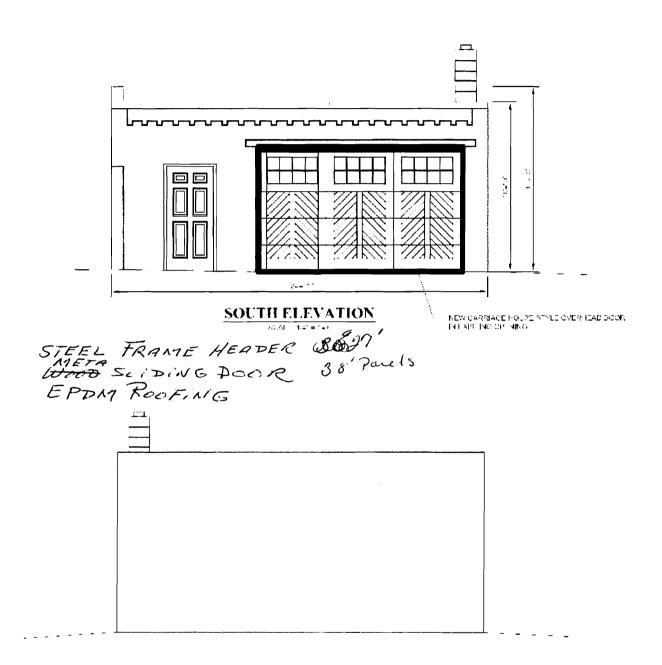

#### 23 Hampshire Street

### Garage Layout and Elevation Drawings for Approval

NORTH ELEVATION

SG8-1 (197= felt

## 23 Hampshire Street Garage Layout and Elevation Drawings for Approval

### 23 Hampshire Street

# Garage Layout and Elevation Drawings for Approval