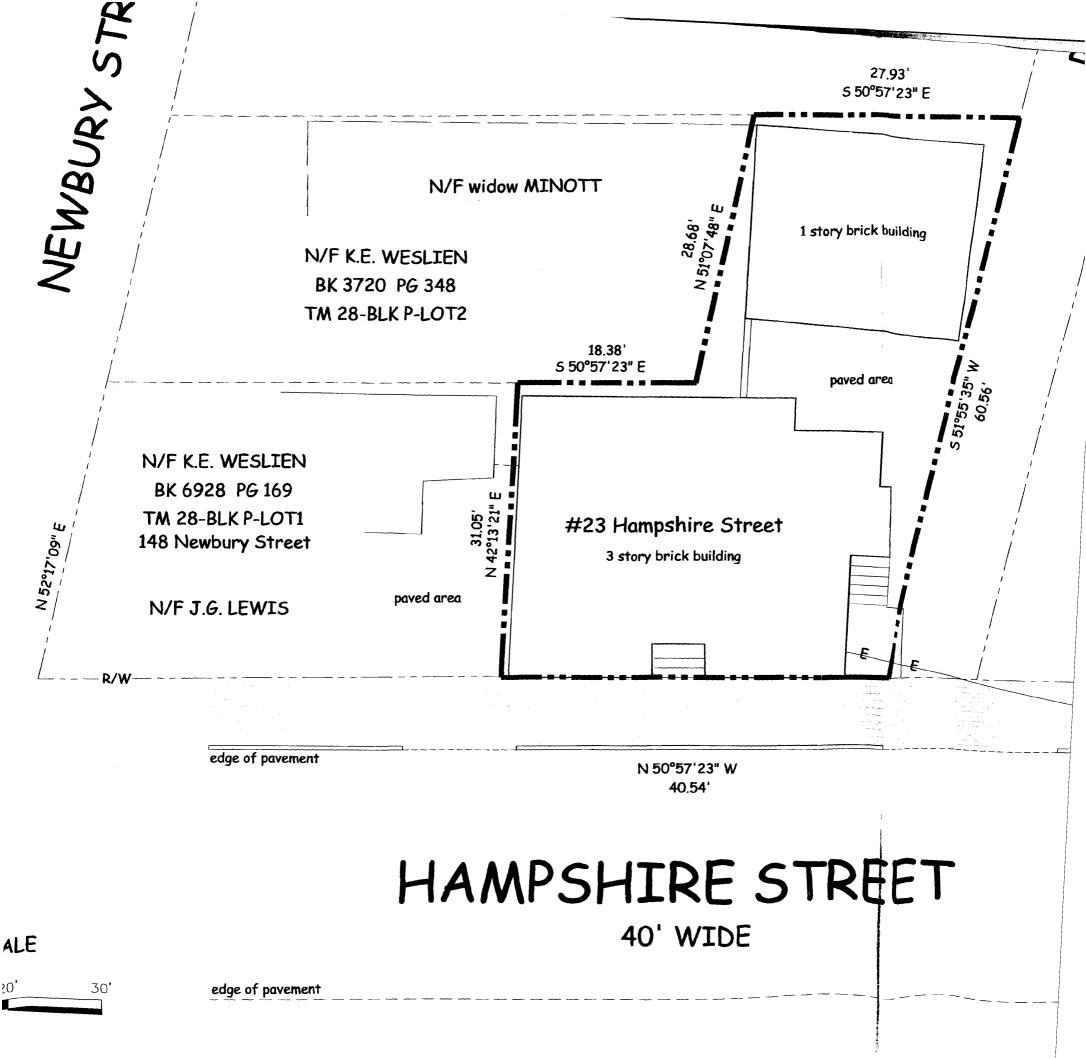

SPACE MAY BE OCCUPIED.

Signature of Applicant/Designee

Date

Coulog

Signature of Inspections Official

Date

CBL: 028 P003001

**Building Permit #:** 08-0312

# FAX



| TO: SEOTT- BUCK CONSULTING GROUP, LLC      |
|--------------------------------------------|
| Fax Number: 236-9971                       |
| From: Lisa DANFORTH- CITY OF PORTLAND      |
| Fax Number:                                |
| Date: 6.5.08                               |
| Regarding: 23 HAMPSHIRE - PERMIT # 08-0312 |
| Total Number Of Pages Including Cover:     |
| Phone Number For Follow-Up: 8              |

Comments:

City Of Portland, Maine
Inspections Division Services
389 Congress St Room 315 Portland Me 04101-3509
Phone: (207) 874-8703 or (207)874-8693

Fax: (207) 874-8716

http://www.portlandmaine.gov/