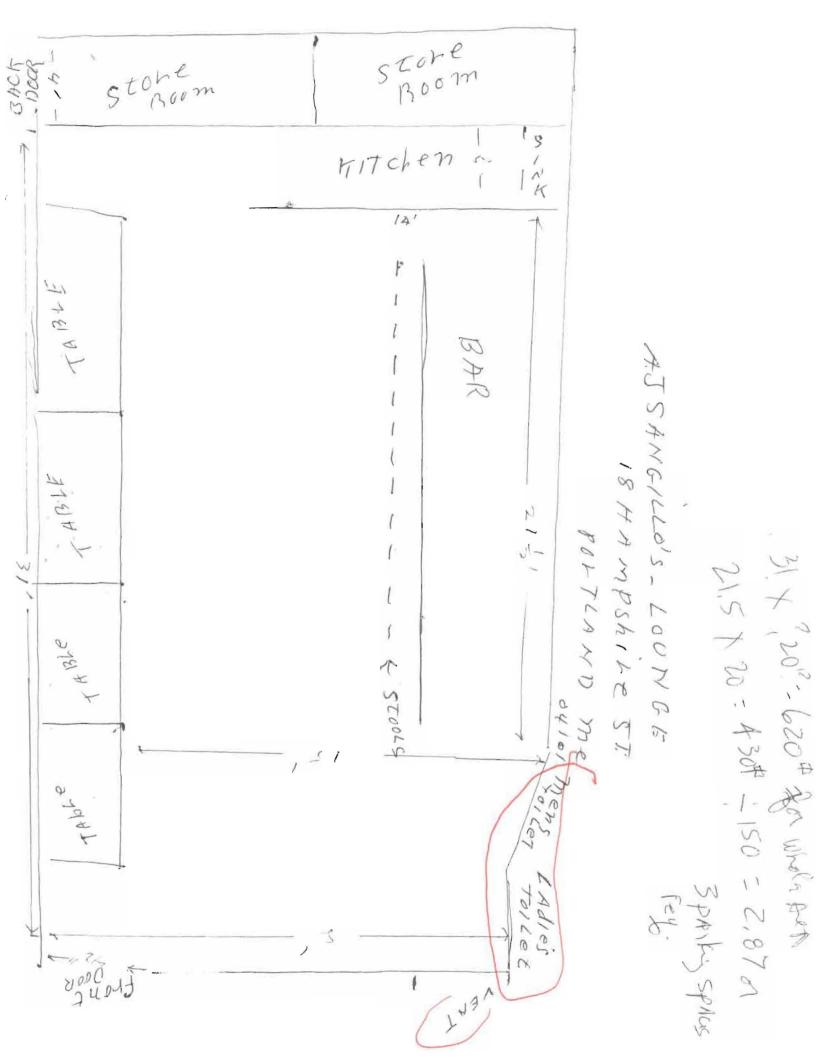

  Please read and implement the attached Land Use Zoning report requirements. Separate permits and accordance with Sections 2305.4.4, 2305.5.1 and 2305.5.3 of the City's Building Code.
- X 33. Glass and glazing shall meet the requirements of Chapter 24 of the building code.
- 34. All signage, shall be done in accordance with Section 3102.0 signs of the City's Building Code, (The BOCA National Building Code 1996).
- \*35. Your plans with your building a pplication did not give much detail on your proposed Loungle Your Kitchen shall meet the requirements as per caupment and HVAC+ A CONY of Food Service requirements
- Can be obtain at City hall Bm 315 
  Kitchen Exhaust equipment shall meet the requirements of chapter 5 of Th
- \*36 Kitchen Exhaust equipment shall meet The requirements of chapter 5 of The mechanical Code (The BOCA Mechanical Code 1993).
  - Frenchesistages rating requirements for fire separation assemblies between Application be as per Table 31 3, 1,2 of The bldg, Code