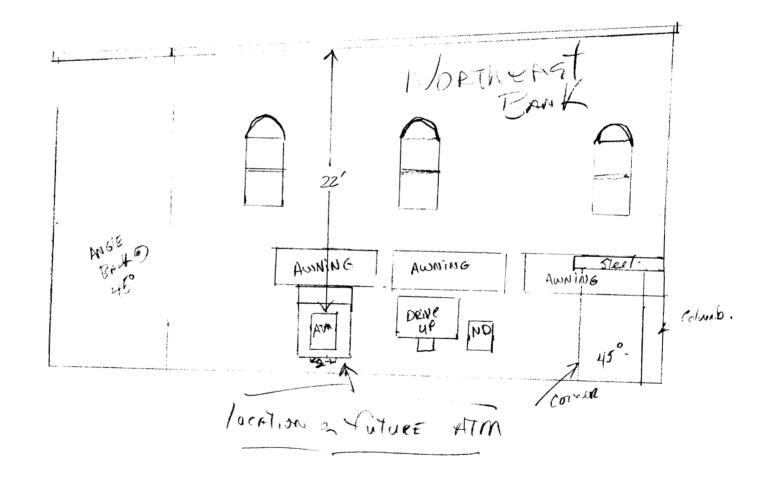

#### Dear John:

I have designed lintels to go over the wall opening for the ATM machine at the 77 Middle St. Portland branch of Northeast Bank based on the following:

- The exterior wall is brick veneer with 22' of veneer wall above the opening.
- The proposed opening is 24" wide.
- The back-up for the veneer is load bearing wood stud supporting the second floor.
- The second floor is office occupancy with the wood floor joists spanning 15'.
- The roof structure does not bear on the wall under consideration.

Please review the above information carefully and advise me of any corrections required.

Based on the above information the lintels over the proposed opening should comply with the following:

- The lintel for the brick veneer should be a 3"x 3" x 3/8" angle bearing 6" at each end.
- The lintel should be cleaned of all grease, rust, dirt, etc. and primed immediately with a zinc rich primer using the recommendations of the primer manufacturer.
- Once the primer has dried thoroughly, it should be covered with 2 coats of compatible epoxy paint.
- Installation of the lintel should be carried out in a manner that will not damage the paint system.
- The wood lintels in the load bearing back-up wall should be 2-2"x12" wood lintels.
- The wood lintels should bear on 2"x 6" jack studs running from the lintel to the sill plate at the floor.

77 Middle Street Portland, ME Northerst BACK

77 Muddle Street

Northeast Emk WAN detail.

77 Middle Street Poetland, ME Wortherst Eark