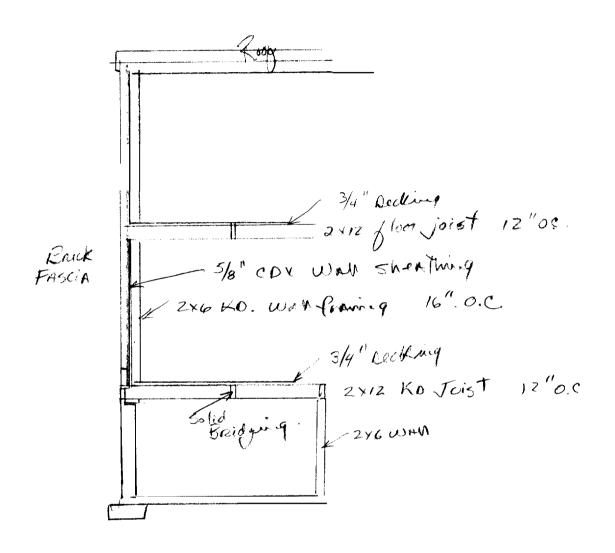

#### Dear John:

I have designed lintels to go over the wall opening for the ATM machine at the 77 Middle St. Portland branch of Northeast Bank based on the following:

- The exterior wall is brick veneer with 22' of veneer wall above the opening.
- The proposed opening is 24" wide.
- The back-up for the veneer is load bearing wood stud supporting the second floor.
- The second floor is office occupancy with the wood floor joists spanning 15'.
- The roof structure does not bear on the wall under consideration.

Please review the above information carefully and advise me of any corrections required.

Based on the above information the lintels over the proposed opening should comply with the following:

- The lintel for the brick veneer should be a 3"x 3" x 3/8" angle bearing 6" at each end.
- The lintel should be cleaned of all grease, rust, dirt, etc. and primed immediately with a zinc rich primer using the recommendations of the primer manufacturer.
- Once the primer has dried thoroughly, it should be covered with 2 coats of compatible epoxy paint.
- Installation of the lintel should be carried out in a manner that will not damage the paint system.
- The wood lintels in the load bearing back-up wall should be 2-2"x12" wood lintels.
- The wood lintels should bear on 2"x 6" jack studs running from the lintel to the sill plate at the floor.