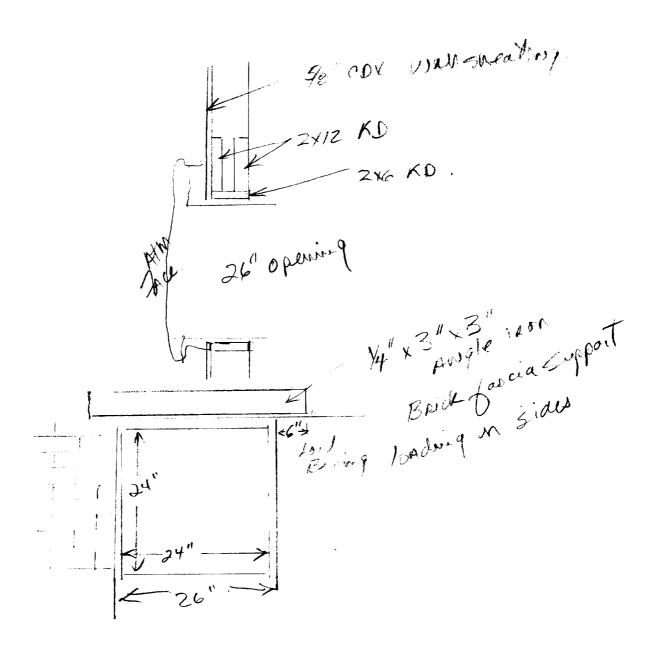

#### Dear John:

I have designed lintels to go over the wall opening for the ATM machine at the 77 Middle St. Portland branch of Northeast Bank based on the following:

- The exterior wall is brick veneer with 22' of veneer wall above the opening.
- The proposed opening is 24" wide.
- The back-up for the veneer is load bearing wood stud supporting the second floor.
- The second floor is office occupancy with the wood floor joists spanning 15'.
- The roof structure does not bear on the wall under consideration.

Please review the above information carefully and advise me of any corrections required.

Based on the above information the lintels over the proposed opening should comply with the following:

- The lintel for the brick veneer should be a 3"x 3" x 3/8" angle bearing 6" at each end.
- The lintel should be cleaned of all grease, rust, dirt, etc. and primed immediately with a zinc rich primer using the recommendations of the primer manufacturer.
- Once the primer has dried thoroughly, it should be covered with 2 coats of compatible epoxy paint.
- Installation of the lintel should be carried out in a manner that will not damage the paint system.
- The wood lintels in the load bearing back-up wall should be 2-2"x12" wood lintels.
- The wood lintels should bear on 2"x 6" jack studs running from the lintel to the sill plate at the floor.