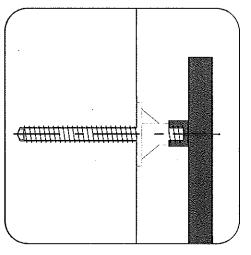

### STUD-MOUNTING DETAIL HALF-SIZE

| Screw            | Minimum                     | Total screws                                      | Total Screws                         |                                                                                                                                                                                                                                                                                                                                                                                                                                                                                                                                                                                                                                                                                                                                                                                                                                                                                                                                                                                                                                                                                                                                                                                                                                                                                                                                                                                                                                                                                                                                                                                                                                                                                                                                                                                                                                                                                                                                                                                                                                                                                                                                                                                                                               |
|------------------|-----------------------------|---------------------------------------------------|--------------------------------------|-------------------------------------------------------------------------------------------------------------------------------------------------------------------------------------------------------------------------------------------------------------------------------------------------------------------------------------------------------------------------------------------------------------------------------------------------------------------------------------------------------------------------------------------------------------------------------------------------------------------------------------------------------------------------------------------------------------------------------------------------------------------------------------------------------------------------------------------------------------------------------------------------------------------------------------------------------------------------------------------------------------------------------------------------------------------------------------------------------------------------------------------------------------------------------------------------------------------------------------------------------------------------------------------------------------------------------------------------------------------------------------------------------------------------------------------------------------------------------------------------------------------------------------------------------------------------------------------------------------------------------------------------------------------------------------------------------------------------------------------------------------------------------------------------------------------------------------------------------------------------------------------------------------------------------------------------------------------------------------------------------------------------------------------------------------------------------------------------------------------------------------------------------------------------------------------------------------------------------|
|                  |                             |                                                   |                                      |                                                                                                                                                                                                                                                                                                                                                                                                                                                                                                                                                                                                                                                                                                                                                                                                                                                                                                                                                                                                                                                                                                                                                                                                                                                                                                                                                                                                                                                                                                                                                                                                                                                                                                                                                                                                                                                                                                                                                                                                                                                                                                                                                                                                                               |
| 15               | 135                         | 3.75                                              | 78                                   | 3                                                                                                                                                                                                                                                                                                                                                                                                                                                                                                                                                                                                                                                                                                                                                                                                                                                                                                                                                                                                                                                                                                                                                                                                                                                                                                                                                                                                                                                                                                                                                                                                                                                                                                                                                                                                                                                                                                                                                                                                                                                                                                                                                                                                                             |
| 18               | 194.4                       | 4.5                                               | 112                                  | 3                                                                                                                                                                                                                                                                                                                                                                                                                                                                                                                                                                                                                                                                                                                                                                                                                                                                                                                                                                                                                                                                                                                                                                                                                                                                                                                                                                                                                                                                                                                                                                                                                                                                                                                                                                                                                                                                                                                                                                                                                                                                                                                                                                                                                             |
| 22               | 290.4                       | 5.5                                               | 167                                  | 4                                                                                                                                                                                                                                                                                                                                                                                                                                                                                                                                                                                                                                                                                                                                                                                                                                                                                                                                                                                                                                                                                                                                                                                                                                                                                                                                                                                                                                                                                                                                                                                                                                                                                                                                                                                                                                                                                                                                                                                                                                                                                                                                                                                                                             |
| 36               | 777.6                       | 9                                                 | 447                                  | 6                                                                                                                                                                                                                                                                                                                                                                                                                                                                                                                                                                                                                                                                                                                                                                                                                                                                                                                                                                                                                                                                                                                                                                                                                                                                                                                                                                                                                                                                                                                                                                                                                                                                                                                                                                                                                                                                                                                                                                                                                                                                                                                                                                                                                             |
| (in.)            | (sq.in.)                    | (sq.in.)                                          | (lbs.)                               | (lbs.)                                                                                                                                                                                                                                                                                                                                                                                                                                                                                                                                                                                                                                                                                                                                                                                                                                                                                                                                                                                                                                                                                                                                                                                                                                                                                                                                                                                                                                                                                                                                                                                                                                                                                                                                                                                                                                                                                                                                                                                                                                                                                                                                                                                                                        |
| Letter<br>Height | Face<br>Area                | Sidə Area                                         | wind Face<br>Load Force              | Wind Side                                                                                                                                                                                                                                                                                                                                                                                                                                                                                                                                                                                                                                                                                                                                                                                                                                                                                                                                                                                                                                                                                                                                                                                                                                                                                                                                                                                                                                                                                                                                                                                                                                                                                                                                                                                                                                                                                                                                                                                                                                                                                                                                                                                                                     |
|                  | Height<br>(in.)<br>36<br>22 | Height (sq.in.) 36 777.6 22 290.4 18 194.4 15 135 | Height   Area   Side Area   (sq.in.) | Height   Area   (\$\frac{1}{3}(in.)   (\$\frac{1}{3 |

Assumptions and Facts
The point of failure will be the acrews in shear at the minor thread diameter. Tensile trength at break for Stainless Steel exceeds 16,000 psi. 144 mph wind speed is equal to 82.7 lbs./sq. ft. (0.574 lbs./sq.in.). Average face area of a sign letter is 0.6 x height squared.

**EXISTING SIGNAGE** NO SCALE

PROPOSED / PHOTO COMPOSITE NO SCALE

right side

STUD-MOUNTING DETAIL **HALF-SIZE** 

| Letter<br>Depth<br>(in.) | Letter<br>Height<br>(in.) | Face<br>Area<br>(sq.in.) | Side Area<br>(sq.in.) | 144 mph<br>wind Face<br>Load Force<br>(lbs.) | Wind Side<br>Load Force<br>(lbs.) |
|--------------------------|---------------------------|--------------------------|-----------------------|----------------------------------------------|-----------------------------------|
| 0.25                     | 36                        | 777.6                    | 9                     | 447                                          | 6                                 |
| 0.25                     | 22                        | 290.4                    | 5.5                   | 167                                          | 4                                 |
| 0.25                     | 18                        | 194.4                    | 4.5                   | 112                                          | 3                                 |
| 0.25                     | 15                        | 135                      | 3.75                  | 78                                           | 3                                 |
| Screw                    |                           |                          | Total acrews          |                                              |                                   |
| thread                   | Screw                     | Minimum                  | cross-                | Total Screws                                 |                                   |
| diameter                 | Area                      | No. of                   | sectional             | Shear                                        |                                   |
| (in.)                    | (psi/each)                | Screws                   | area (sq. in.)        | Strength lbs.                                |                                   |
| 0.25                     | 0.049                     | 3                        | 0.147                 | 2356                                         |                                   |

Assumptions and Facts
The point of failure will be the screws in shear at the minor thread diameter. Tensile trength at break for Stainless Steel exceeds 16,000 psi. 144 mph wind speed is equal to 82.7 lbs./sq. ft. (0.574 lbs./sq.in.). Average face area of a sign letter is 0.6 x height squared.