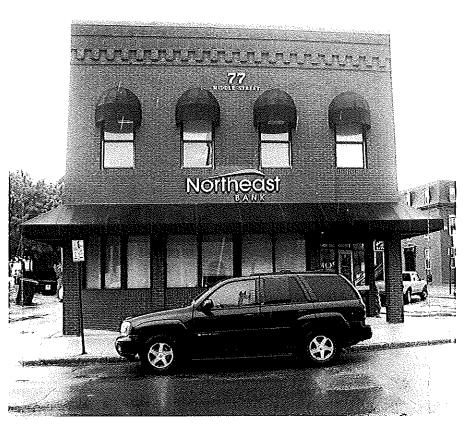

**EXISTING SIGNAGE NO SCALE** 

PROPOSED / PHOTO COMPOSITE

NO SCALE

effsile

**END VIEW** 

NON-LIT WALL LETTERS AND LOGO

SCALE: 1/2"=1'-0"

(2) SETS REQUIRED