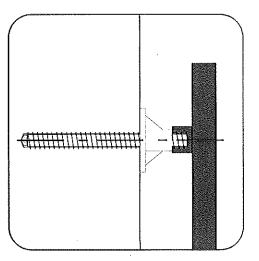

### STUD-MOUNTING DETAIL HALF-SIZE

| Screw            | Minimum                     | Total screws                                      | Total Screws                         |                                                                                                                                                                                                                                                                                                                                                                                                                                                                                                                                                                                                                                                                                                                                                                                                                                                                                                                                                                                                                                                                                                                                                                                                                                                                                                                                                                                                                                                                                                                                                                                                                                                                                                                                                                                                                                                                                                                                                                                                                                                                                                                                                                                                                               |
|------------------|-----------------------------|---------------------------------------------------|--------------------------------------|-------------------------------------------------------------------------------------------------------------------------------------------------------------------------------------------------------------------------------------------------------------------------------------------------------------------------------------------------------------------------------------------------------------------------------------------------------------------------------------------------------------------------------------------------------------------------------------------------------------------------------------------------------------------------------------------------------------------------------------------------------------------------------------------------------------------------------------------------------------------------------------------------------------------------------------------------------------------------------------------------------------------------------------------------------------------------------------------------------------------------------------------------------------------------------------------------------------------------------------------------------------------------------------------------------------------------------------------------------------------------------------------------------------------------------------------------------------------------------------------------------------------------------------------------------------------------------------------------------------------------------------------------------------------------------------------------------------------------------------------------------------------------------------------------------------------------------------------------------------------------------------------------------------------------------------------------------------------------------------------------------------------------------------------------------------------------------------------------------------------------------------------------------------------------------------------------------------------------------|
|                  |                             |                                                   |                                      |                                                                                                                                                                                                                                                                                                                                                                                                                                                                                                                                                                                                                                                                                                                                                                                                                                                                                                                                                                                                                                                                                                                                                                                                                                                                                                                                                                                                                                                                                                                                                                                                                                                                                                                                                                                                                                                                                                                                                                                                                                                                                                                                                                                                                               |
| 15               | 135                         | 3.75                                              | 78                                   | 3                                                                                                                                                                                                                                                                                                                                                                                                                                                                                                                                                                                                                                                                                                                                                                                                                                                                                                                                                                                                                                                                                                                                                                                                                                                                                                                                                                                                                                                                                                                                                                                                                                                                                                                                                                                                                                                                                                                                                                                                                                                                                                                                                                                                                             |
| 18               | 194.4                       | 4.5                                               | 112                                  | 3                                                                                                                                                                                                                                                                                                                                                                                                                                                                                                                                                                                                                                                                                                                                                                                                                                                                                                                                                                                                                                                                                                                                                                                                                                                                                                                                                                                                                                                                                                                                                                                                                                                                                                                                                                                                                                                                                                                                                                                                                                                                                                                                                                                                                             |
| 22               | 290.4                       | 5.5                                               | 167                                  | 4                                                                                                                                                                                                                                                                                                                                                                                                                                                                                                                                                                                                                                                                                                                                                                                                                                                                                                                                                                                                                                                                                                                                                                                                                                                                                                                                                                                                                                                                                                                                                                                                                                                                                                                                                                                                                                                                                                                                                                                                                                                                                                                                                                                                                             |
| 36               | 777.6                       | 9                                                 | 447                                  | 6                                                                                                                                                                                                                                                                                                                                                                                                                                                                                                                                                                                                                                                                                                                                                                                                                                                                                                                                                                                                                                                                                                                                                                                                                                                                                                                                                                                                                                                                                                                                                                                                                                                                                                                                                                                                                                                                                                                                                                                                                                                                                                                                                                                                                             |
| (in.)            | (sq.in.)                    | (sq.in.)                                          | (lbs.)                               | (lbs.)                                                                                                                                                                                                                                                                                                                                                                                                                                                                                                                                                                                                                                                                                                                                                                                                                                                                                                                                                                                                                                                                                                                                                                                                                                                                                                                                                                                                                                                                                                                                                                                                                                                                                                                                                                                                                                                                                                                                                                                                                                                                                                                                                                                                                        |
| Letter<br>Height | Face<br>Area                | Sidə Area                                         | wind Face<br>Load Force              | Wind Side                                                                                                                                                                                                                                                                                                                                                                                                                                                                                                                                                                                                                                                                                                                                                                                                                                                                                                                                                                                                                                                                                                                                                                                                                                                                                                                                                                                                                                                                                                                                                                                                                                                                                                                                                                                                                                                                                                                                                                                                                                                                                                                                                                                                                     |
|                  | Height<br>(in.)<br>36<br>22 | Height (sq.in.) 36 777.6 22 290.4 18 194.4 15 135 | Height   Area   Side Area   (sq.in.) | Height   Area   (\$\frac{1}{3}(in.)   (\$\frac{1}{3 |

Assumptions and Facts
The point of failure will be the acrews in shear at the minor thread diameter. Tensile trength at break for Stainless Steel exceeds 16,000 psi. 144 mph wind speed is equal to 82.7 lbs./sq. ft. (0.574 lbs./sq.in.). Average face area of a sign letter is 0.6 x height squared.

**EXISTING SIGNAGE** NO SCALE

PROPOSED / PHOTO COMPOSITE NO SCALE

right side

STUD-MOUNTING DETAIL **HALF-SIZE** 

| Letter<br>Depth<br>(in.) | Letter<br>Height<br>(in.) | Face<br>Area<br>(sq.in.) | Side Area<br>(sq.in.) | 144 mph<br>wind Face<br>Load Force<br>(lbs.) | Wind Side<br>Load Force<br>(lbs.) |
|--------------------------|---------------------------|--------------------------|-----------------------|----------------------------------------------|-----------------------------------|
| 0.25                     | 36                        | 777.6                    | 9                     | 447                                          | 6                                 |
| 0.25                     | 22                        | 290.4                    | 5.5                   | 167                                          | 4                                 |
| 0.25                     | 18                        | 194.4                    | 4.5                   | 112                                          | 3                                 |
| 0.25                     | 15                        | 135                      | 3.75                  | 78                                           | 3                                 |
| Screw                    |                           |                          | Total acrews          |                                              |                                   |
| thread                   | Screw                     | Minimum                  | cross-                | Total Screws                                 |                                   |
| diameter                 | Area                      | No. of                   | sectional             | Shear                                        |                                   |
| (in.)                    | (psi/each)                | Screws                   | area (sq. in.)        | Strength lbs.                                |                                   |
| 0.25                     | 0.049                     | 3                        | 0.147                 | 2356                                         |                                   |

Assumptions and Facts
The point of failure will be the screws in shear at the minor thread diameter. Tensile trength at break for Stainless Steel exceeds 16,000 psi. 144 mph wind speed is equal to 82.7 lbs./sq. ft. (0.574 lbs./sq.in.). Average face area of a sign letter is 0.6 x height squared.