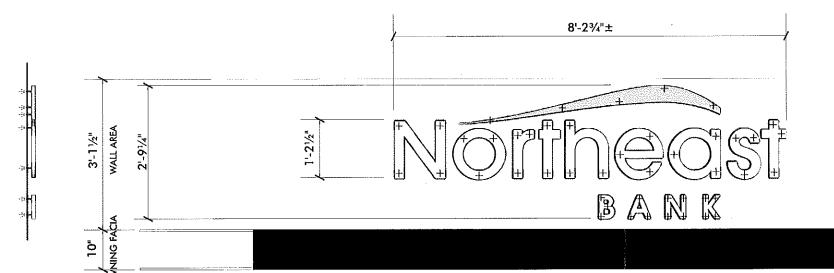

33.25x 9875= 3283, 44

**END VIEW** 

REMOVE EXISTING LETTERS AND REPLACE WITH NEW 1/2" THICK FCO ACRYLIC COPY PAINTED WHITE WITH LOGO GRAPHIC PAINTED GREEN TO MATCH PMS 390

STUD MOUNT ALL TO WALL USING SPACERS AND SILICONE

REMOVE EXISTING BLACK ALUMINUM AWNING COPY BAND AND REPLACE WITH NEW BLACK ALUMINUM BAND WITH NO COPY AS SHOWN (OPTION TO REMOVE AWNING COPY ONLY, WITH NO REPLACEMENT BAND)

FLAT CUT OUT LETTERS AND ALUM. PANEL

SCALE: 1/2"=1'-0"

(1) SET REQUIRED

Glasin.

PROPOSED / PHOTO COMPOSITE NOT TO SCALE

**EXISTING SIGNAGE NO SCALE** 

PROPOSED / PHOTO COMPOSITE

NO SCALE

effsile

**END VIEW** 

NON-LIT WALL LETTERS AND LOGO

SCALE: 1/2"=1'-0"

(2) SETS REQUIRED