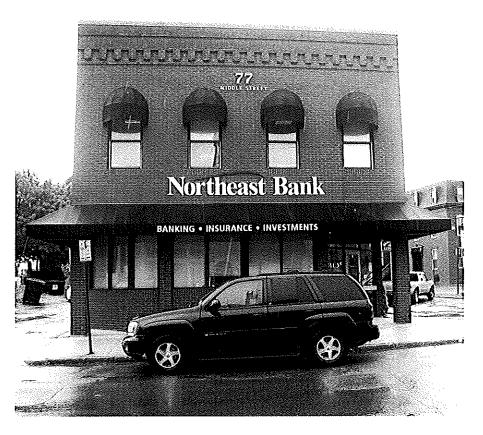

**EXISTING SIGNAGE NO SCALE** 

PROPOSED / PHOTO COMPOSITE

NO SCALE

effsile

**END VIEW** 

NON-LIT WALL LETTERS AND LOGO

SCALE: 1/2"=1'-0"

(2) SETS REQUIRED