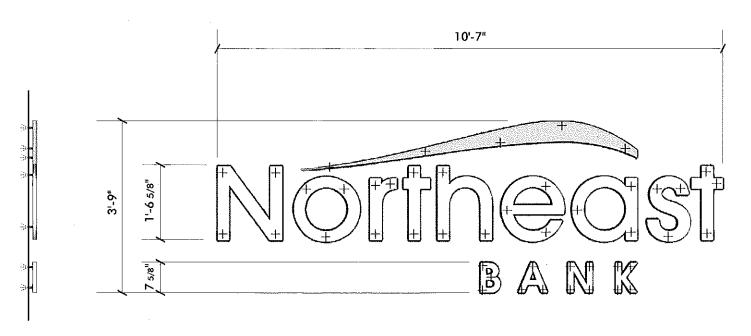

33.25x 9875= 3283, 44

**END VIEW** 

REMOVE EXISTING LETTERS AND REPLACE WITH NEW 1/2" THICK FCO ACRYLIC COPY PAINTED WHITE WITH LOGO GRAPHIC PAINTED GREEN TO MATCH PMS 390

STUD MOUNT ALL TO WALL USING SPACERS AND SILICONE

REMOVE EXISTING BLACK ALUMINUM AWNING COPY BAND AND REPLACE WITH NEW BLACK ALUMINUM BAND WITH NO COPY AS SHOWN (OPTION TO REMOVE AWNING COPY ONLY, WITH NO REPLACEMENT BAND)

FLAT CUT OUT LETTERS AND ALUM. PANEL