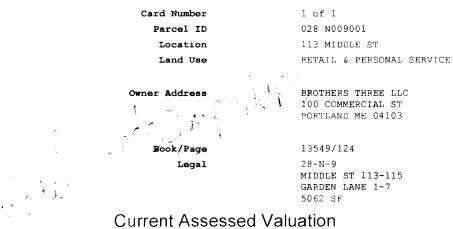

## PERMIT

Permit Number: 071159

This is to certify that\_

BROTHERS THREE LLC /N aghan Woodworks, Inc.

Change of use from office to ce w/ re

has permission to \_\_\_

AT 113 MIDDLE ST

C 028 N009001