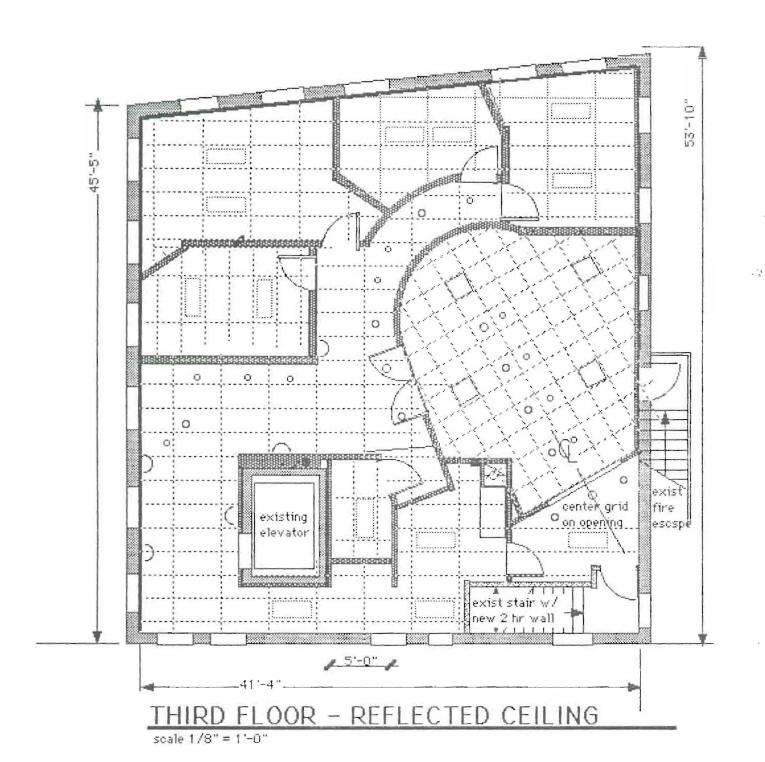

#### BUILDING PERMIT REPORT

| DATE:            | 4 ADDRESS: 115 Middle 10 (628-11-009                                                                                                                                                                                                                                                                                                                                                                                                                                                                                                                                                                                                                                                                                                                                                                                                                                                                            |
|------------------|-----------------------------------------------------------------------------------------------------------------------------------------------------------------------------------------------------------------------------------------------------------------------------------------------------------------------------------------------------------------------------------------------------------------------------------------------------------------------------------------------------------------------------------------------------------------------------------------------------------------------------------------------------------------------------------------------------------------------------------------------------------------------------------------------------------------------------------------------------------------------------------------------------------------|
| REASON           | FOR PERMIT:                                                                                                                                                                                                                                                                                                                                                                                                                                                                                                                                                                                                                                                                                                                                                                                                                                                                                                     |
| BUILDIN          | GOWNER: Brothers There                                                                                                                                                                                                                                                                                                                                                                                                                                                                                                                                                                                                                                                                                                                                                                                                                                                                                          |
| CONTRA           | CTOR: Mongohan Wordwork                                                                                                                                                                                                                                                                                                                                                                                                                                                                                                                                                                                                                                                                                                                                                                                                                                                                                         |
| PERMIT           | APPLICANT:                                                                                                                                                                                                                                                                                                                                                                                                                                                                                                                                                                                                                                                                                                                                                                                                                                                                                                      |
| USE GRO          | DUPB BOCA 1996 CONSTRUCTION TYPE3 B                                                                                                                                                                                                                                                                                                                                                                                                                                                                                                                                                                                                                                                                                                                                                                                                                                                                             |
|                  | CONDITION(S) OF APPROVAL                                                                                                                                                                                                                                                                                                                                                                                                                                                                                                                                                                                                                                                                                                                                                                                                                                                                                        |
|                  | nit is being issued with the understanding that the following conditions are met:                                                                                                                                                                                                                                                                                                                                                                                                                                                                                                                                                                                                                                                                                                                                                                                                                               |
| Approved         | I with the following conditions: X 1 *8 ×14 ×9 417 ×18 ×20, *24 ×26, *27 ×29                                                                                                                                                                                                                                                                                                                                                                                                                                                                                                                                                                                                                                                                                                                                                                                                                                    |
| 2. I             | This permit does not excuse the applicant from meeting applicable State and Federal rules and laws.  Before concrete for foundation is placed, approvals from the Development Review Coordinator and Inspection Services must be obtained. (A 24 hour notice is required prior to inspection)                                                                                                                                                                                                                                                                                                                                                                                                                                                                                                                                                                                                                   |
| 4. [             | Precaution must be taken to protect concrete from freezing.  It is strongly recommended that a registered land surveyor check all foundation forms before concrete is placed. This is done to verify that the proper setbacks are maintained.                                                                                                                                                                                                                                                                                                                                                                                                                                                                                                                                                                                                                                                                   |
| a<br>r<br>s<br>b | Private garages located beneath habitable rooms in occupancies in Use Group R-1, R-2, R-3 or I-1 shall be separated from adjacent interior spaces by fire partitions and floor/ceiling assembly which are constructed with not less than 1-hour fire resisting rating. Private garages attached side-by-side to rooms in the above occupancies shall be completely separated from the interior spaces and the attic area by means of ½ inch gypsum board or the equivalent applied to the garage means of ½ inch gypsum board or the equivalent applied to the garage side. (Chapter 4 Section 407.0 of the BOCA/1996)                                                                                                                                                                                                                                                                                          |
| 1                | All chimneys and vents shall be installed and maintained as per Chapter 12 of the City's Mechanical Code. (The BOCA National Mechanical Code/1993).                                                                                                                                                                                                                                                                                                                                                                                                                                                                                                                                                                                                                                                                                                                                                             |
|                  | Sound transmission control in residential building shall be done in accordance with Chapter 12 section 1214.0 of the city's building code.                                                                                                                                                                                                                                                                                                                                                                                                                                                                                                                                                                                                                                                                                                                                                                      |
| 8.               | Guardrails & Handrails: A guardrail system is a system of building components located near the open sides of elevated walking surfaces for the purpose of minimizing the possibility of an accidental fall from the walking surface to the lower level. Minimum neight all Use Groups 42", except Use Group R which is 36". In occupancies in Use Group A, B, H-4, I-1, I-2 M and R and public garages and open parking structures, open guards shall have balusters or be of solid material such that a sphere with a diameter of 4" cannot pass through any opening. Guards shall not have an ornamental pattern that would provide a ladder effect. Handrails shall be a minimum of 34" but not more than 38". Use Group R-3 shall not be less than 30", but not more than 38".) Handrail grip size shall have a circular cross section with an outside diameter of at least 1 1/4" and not greater than 2". |
| 9.               | Headroom in habitable space is a minimum of 7'6"                                                                                                                                                                                                                                                                                                                                                                                                                                                                                                                                                                                                                                                                                                                                                                                                                                                                |
|                  | Stair construction in Use Group R-3 & R-4 is a minimum of 10" tread and 7 3/4" maximum rise. All other Use group minimum 11" tread. 7" maximum rise.                                                                                                                                                                                                                                                                                                                                                                                                                                                                                                                                                                                                                                                                                                                                                            |
| 11               | The minimum headroom in all parts of a stairway shall not be less than 80 inches. (6' 8")                                                                                                                                                                                                                                                                                                                                                                                                                                                                                                                                                                                                                                                                                                                                                                                                                       |
| 12. I            | Every sleeping room below the fourth story in buildings of use Groups R and I-1 shall have at least one operable window or exterior door approved for emergency egress or rescue. The units must be operable from the inside without the use of special knowledge or separate tools. Where windows are provided as means of egress or rescue they shall have a sill height not more than 44 inches (1118mm) above the floor. All egress or rescue windows from sleeping rooms shall have a minimum net clear opening height dimension of 24 inches (610mm). The minimum net clear opening width dimension shall be 20 inches (508mm), and a minimum net clear opening of 5.7 sq. ft.                                                                                                                                                                                                                            |
| 13. I            | Each apartment shall have access to two (2) separate, remote and approved means of egress. A single exit is acceptable when it                                                                                                                                                                                                                                                                                                                                                                                                                                                                                                                                                                                                                                                                                                                                                                                  |
| 44.              | exits directly from the apartment to the building exterior with no communications to other apartment units.  All vertical openings shall be enclosed with construction having a fire rating of at lest one (1)hour, including fire doors with self closer's. (Over 3 stories in height requirements for fire rating is two (2) hours.)                                                                                                                                                                                                                                                                                                                                                                                                                                                                                                                                                                          |
| 15.              | The boiler shall be protected by enclosing with (1) hour fire-rated construction including fire doors and ceiling, or by providing                                                                                                                                                                                                                                                                                                                                                                                                                                                                                                                                                                                                                                                                                                                                                                              |

16. All single and multiple station smoke detectors shall be of an approved type and shall be installed in accordance with the

automatic extinguishment.

provisions of the City's Building Code Chapter 9, Section 19, 920.3.2 (BOCA National Building Code/1996), and NFPA 101 Chapter 18 & 19. (Smoke detectors shall be installed and maintained at the following locations):

- In the immediate vicinity of bedrooms
- In all bedrooms
- In each story within a dwelling unit, including basements

In addition to the required AC primary power source, required smoke detectors in occupancies in Use Groups R-2, R-3 and I-1 shall receive power from a battery when the AC primary power source is interrupted. (Interconnection is required)

- A portable fire extinguisher shall be located as per NFPA #10. They shall bear the label of an approved agency and be of an approved type.
- The Fire Alarm System shall be maintained to NFPA #72 Standard.
- 19. The Sprinkler System shall maintained to NFPA #13 Standard.
- All exit signs, lights, and means of egress lighting shall be done in accordance with Chapter 10 Section & Subsections 1023. & 1024. Of the City's building code. (The BOCA National Building Code/1996)
- Section 25-135 of the Municipal Code for the City of Portland states, "No person or utility shall be granted a permit to excavate or open any street or sidewalk from the time of November 15 of each year to April 15 of the following year".
- The builder of a facility to which Section 4594-C of the Maine State Human Rights Act Title 5 MRSA refers, shall obtain a certification from a design professional that the plans commencing construction of the facility, the builder shall submit the certification to the Division of Inspection Services.
- 23. Ventilation shall meet the requirements of Chapter 12 Sections 1210. Of the City's Building Code.
- 24. All electrical, plumbing and HVAC permits must be obtained by a Master Licensed holders of their trade.
  - 25. All requirements must be met before a final Certificate of Occupancy is issued.
- All building elements shall meet the fastening schedule as per Table 2305.2 of the City's Building Code. (The BOCA National Building Code/1996).
- Ventilation of spaces within a building shall be done in accordance with the City's Mechanical Code (The BOCA National Mechanical Code/1993).

| ,    | Mechanical Code/1993).                                                      |              |
|------|-----------------------------------------------------------------------------|--------------|
| 28.  | Please read and implement the attached Land Use-Zoning report requirements. | · / / /      |
| X29. | All Glass and Glazing Shall be done in accordance                           | with Chapter |
| - 1  | 29 of The City's bldg, Code,                                                | _            |
| 30.  |                                                                             |              |
|      |                                                                             |              |
| 31   |                                                                             |              |
|      |                                                                             |              |
|      |                                                                             |              |
| 32.  |                                                                             |              |
|      |                                                                             |              |