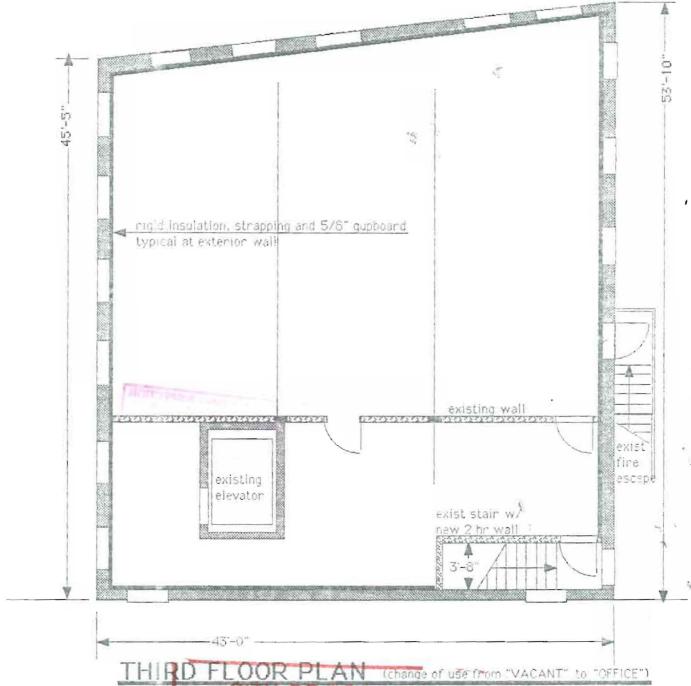

#### City of Portland, Maine - Building or Use Permit Application 389 Congress Street, 04101, Tel: (207) 874-8703, FAX: 874-8716 Permit No Location of Construction: Owner: Phone: 115 Middle St. Brother Three L.L.C. 775-2252 Owner Address: Lessee/Buyer's Name: Phone: RusinessName. 111 Commercial st 04101 Permit Issued Contractor Name: Address: Phone: 155 Falmouth St Ptld, SE 04102 Monaghan Woodworks, Inc. XXX 775-2683 IIIN 1 9 1998 COST OF WORK: PERMIT FEE: Proposed Use: Past Use: 16,000.00 \$ 100,00 FIRE DEPT. Approved INSPECTION: office VACADE □ Denied Use Group: Type: Zone: CBL: 028-N-009 Signature: Signature: Zoning Approval: Proposed Project Description: PEDESTRIAN ACTIVITIES DISTRICT (P.A.D.) Approved Action: Special Zone or Reviews: Change Use/Make Int Reno 3rd floor Approved with Conditions: □ Shoreland Denied □ Wetland □ Flood Zone ☐ Subdivision Signature: Date: ☐ Site Plan mai ☐minor ☐mm ☐ Permit Taken By: Date Applied For: MG 12 June 1998 Zoning Appeal □ Variance This permit application does not preclude the Applicant(s) from meeting applicable State and Federal rules. ☐ Miscellaneous Building permits do not include plumbing, septic or electrical work. □ Conditional Use Building permits are void if work is not started within six (6) months of the date of issuance. False informa-☐ Interpretation □ Approved tion may invalidate a building permit and stop all work... ☐ Denied Site Plan Historic Preservation □ Not in District or Landmark ☐ Does Not Require Review ☐ Requires Review Action: CERTIFICATION ☐ Appoved ☐ Approved with Conditions I hereby certify that I am the owner of record of the named property, or that the proposed work is authorized by the owner of record and that I have been authorized by the owner to make this application as his authorized agent and I agree to conform to all applicable laws of this jurisdiction. In addition, □ Denied if a permit for work described in the application is issued. I certify that the code official's authorized representative shall have the authority to enter all Date: areas covered by such permit at any reasonable hour to enforce the provisions of the code(s) applicable to such permit 12 June 1998 SIGNATURE OF APPLICANT ADDRESS: DATE: PHONE: RESPONSIBLE PERSON IN CHARGE OF WORK, TITLE PHONE:

#### BUILDING PERMIT REPORT

| DATE:            | 4 ADDRESS: 115 Middle 10 (628-11-009                                                                                                                                                                                                                                                                                                                                                                                                                                                                                                                                                                                                                                                                                                                                                                                                                                                                            |
|------------------|-----------------------------------------------------------------------------------------------------------------------------------------------------------------------------------------------------------------------------------------------------------------------------------------------------------------------------------------------------------------------------------------------------------------------------------------------------------------------------------------------------------------------------------------------------------------------------------------------------------------------------------------------------------------------------------------------------------------------------------------------------------------------------------------------------------------------------------------------------------------------------------------------------------------|
| REASON           | FOR PERMIT:                                                                                                                                                                                                                                                                                                                                                                                                                                                                                                                                                                                                                                                                                                                                                                                                                                                                                                     |
| BUILDIN          | GOWNER: Brothers There                                                                                                                                                                                                                                                                                                                                                                                                                                                                                                                                                                                                                                                                                                                                                                                                                                                                                          |
| CONTRA           | CTOR: Mongohan Wordwork                                                                                                                                                                                                                                                                                                                                                                                                                                                                                                                                                                                                                                                                                                                                                                                                                                                                                         |
| PERMIT           | APPLICANT:                                                                                                                                                                                                                                                                                                                                                                                                                                                                                                                                                                                                                                                                                                                                                                                                                                                                                                      |
| USE GRO          | DUPB BOCA 1996 CONSTRUCTION TYPE3 B                                                                                                                                                                                                                                                                                                                                                                                                                                                                                                                                                                                                                                                                                                                                                                                                                                                                             |
|                  | CONDITION(S) OF APPROVAL                                                                                                                                                                                                                                                                                                                                                                                                                                                                                                                                                                                                                                                                                                                                                                                                                                                                                        |
|                  | nit is being issued with the understanding that the following conditions are met:                                                                                                                                                                                                                                                                                                                                                                                                                                                                                                                                                                                                                                                                                                                                                                                                                               |
| Approved         | I with the following conditions: X 1 *8 ×14 ×9 417 ×18 ×20, *24 ×26, *27 ×29                                                                                                                                                                                                                                                                                                                                                                                                                                                                                                                                                                                                                                                                                                                                                                                                                                    |
| 2. I             | This permit does not excuse the applicant from meeting applicable State and Federal rules and laws.  Before concrete for foundation is placed, approvals from the Development Review Coordinator and Inspection Services must be obtained. (A 24 hour notice is required prior to inspection)                                                                                                                                                                                                                                                                                                                                                                                                                                                                                                                                                                                                                   |
| 4. [             | Precaution must be taken to protect concrete from freezing.  It is strongly recommended that a registered land surveyor check all foundation forms before concrete is placed. This is done to verify that the proper setbacks are maintained.                                                                                                                                                                                                                                                                                                                                                                                                                                                                                                                                                                                                                                                                   |
| a<br>r<br>s<br>b | Private garages located beneath habitable rooms in occupancies in Use Group R-1, R-2, R-3 or I-1 shall be separated from adjacent interior spaces by fire partitions and floor/ceiling assembly which are constructed with not less than 1-hour fire resisting rating. Private garages attached side-by-side to rooms in the above occupancies shall be completely separated from the interior spaces and the attic area by means of ½ inch gypsum board or the equivalent applied to the garage means of ½ inch gypsum board or the equivalent applied to the garage side. (Chapter 4 Section 407.0 of the BOCA/1996)                                                                                                                                                                                                                                                                                          |
| 1                | All chimneys and vents shall be installed and maintained as per Chapter 12 of the City's Mechanical Code. (The BOCA National Mechanical Code/1993).                                                                                                                                                                                                                                                                                                                                                                                                                                                                                                                                                                                                                                                                                                                                                             |
|                  | Sound transmission control in residential building shall be done in accordance with Chapter 12 section 1214.0 of the city's building code.                                                                                                                                                                                                                                                                                                                                                                                                                                                                                                                                                                                                                                                                                                                                                                      |
| 8.               | Guardrails & Handrails: A guardrail system is a system of building components located near the open sides of elevated walking surfaces for the purpose of minimizing the possibility of an accidental fall from the walking surface to the lower level. Minimum neight all Use Groups 42", except Use Group R which is 36". In occupancies in Use Group A, B, H-4, I-1, I-2 M and R and public garages and open parking structures, open guards shall have balusters or be of solid material such that a sphere with a diameter of 4" cannot pass through any opening. Guards shall not have an ornamental pattern that would provide a ladder effect. Handrails shall be a minimum of 34" but not more than 38". Use Group R-3 shall not be less than 30", but not more than 38".) Handrail grip size shall have a circular cross section with an outside diameter of at least 1 1/4" and not greater than 2". |
| 9.               | Headroom in habitable space is a minimum of 7'6"                                                                                                                                                                                                                                                                                                                                                                                                                                                                                                                                                                                                                                                                                                                                                                                                                                                                |
|                  | Stair construction in Use Group R-3 & R-4 is a minimum of 10" tread and 7 3/4" maximum rise. All other Use group minimum 11" tread. 7" maximum rise.                                                                                                                                                                                                                                                                                                                                                                                                                                                                                                                                                                                                                                                                                                                                                            |
| 11               | The minimum headroom in all parts of a stairway shall not be less than 80 inches. (6' 8")                                                                                                                                                                                                                                                                                                                                                                                                                                                                                                                                                                                                                                                                                                                                                                                                                       |
| 12. I            | Every sleeping room below the fourth story in buildings of use Groups R and I-1 shall have at least one operable window or exterior door approved for emergency egress or rescue. The units must be operable from the inside without the use of special knowledge or separate tools. Where windows are provided as means of egress or rescue they shall have a sill height not more than 44 inches (1118mm) above the floor. All egress or rescue windows from sleeping rooms shall have a minimum net clear opening height dimension of 24 inches (610mm). The minimum net clear opening width dimension shall be 20 inches (508mm), and a minimum net clear opening of 5.7 sq. ft.                                                                                                                                                                                                                            |
| 13. I            | Each apartment shall have access to two (2) separate, remote and approved means of egress. A single exit is acceptable when it                                                                                                                                                                                                                                                                                                                                                                                                                                                                                                                                                                                                                                                                                                                                                                                  |
| 44.              | exits directly from the apartment to the building exterior with no communications to other apartment units.  All vertical openings shall be enclosed with construction having a fire rating of at lest one (1)hour, including fire doors with self closer's. (Over 3 stories in height requirements for fire rating is two (2) hours.)                                                                                                                                                                                                                                                                                                                                                                                                                                                                                                                                                                          |
| 15.              | The boiler shall be protected by enclosing with (1) hour fire-rated construction including fire doors and ceiling, or by providing                                                                                                                                                                                                                                                                                                                                                                                                                                                                                                                                                                                                                                                                                                                                                                              |