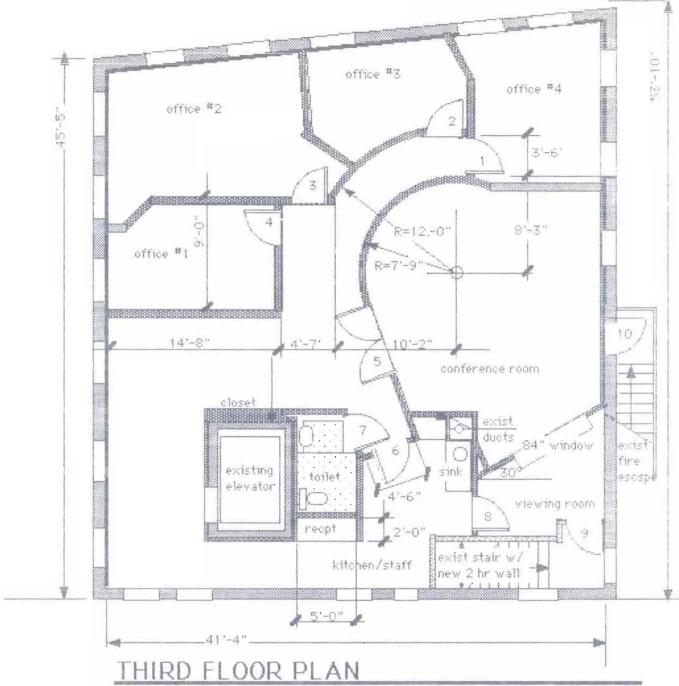

#### City of Portland, Maine - Building or Use Permit Application 389 Congress Street, 04101, Tel: (207) 874-8703, FAX: 874-8716 Permit No Location of Construction: Owner: Phone: 115 Middle St. Brother Three L.L.C. 775-2252 Owner Address: Lessee/Buyer's Name: Phone: RusinessName. 111 Commercial st 04101 Permit Issued Contractor Name: Address: Phone: 155 Falmouth St Ptld, SE 04102 Monaghan Woodworks, Inc. XXX 775-2683 IIIN 1 9 1998 COST OF WORK: PERMIT FEE: Proposed Use: Past Use: 16,000.00 \$ 100,00 FIRE DEPT. Approved INSPECTION: office VACADE □ Denied Use Group: Type: Zone: CBL: 028-N-009 Signature: Signature: Zoning Approval: Proposed Project Description: PEDESTRIAN ACTIVITIES DISTRICT (P.A.D.) Approved Action: Special Zone or Reviews: Change Use/Make Int Reno 3rd floor Approved with Conditions: □ Shoreland Denied □ Wetland □ Flood Zone ☐ Subdivision Signature: Date: ☐ Site Plan mai ☐minor ☐mm ☐ Permit Taken By: Date Applied For: MG 12 June 1998 Zoning Appeal □ Variance This permit application does not preclude the Applicant(s) from meeting applicable State and Federal rules. ☐ Miscellaneous Building permits do not include plumbing, septic or electrical work. □ Conditional Use Building permits are void if work is not started within six (6) months of the date of issuance. False informa-☐ Interpretation □ Approved tion may invalidate a building permit and stop all work... ☐ Denied Site Plan Historic Preservation □ Not in District or Landmark ☐ Does Not Require Review ☐ Requires Review Action: CERTIFICATION ☐ Appoved ☐ Approved with Conditions I hereby certify that I am the owner of record of the named property, or that the proposed work is authorized by the owner of record and that I have been authorized by the owner to make this application as his authorized agent and I agree to conform to all applicable laws of this jurisdiction. In addition, □ Denied if a permit for work described in the application is issued. I certify that the code official's authorized representative shall have the authority to enter all Date: areas covered by such permit at any reasonable hour to enforce the provisions of the code(s) applicable to such permit 12 June 1998 SIGNATURE OF APPLICANT ADDRESS: DATE: PHONE: RESPONSIBLE PERSON IN CHARGE OF WORK, TITLE PHONE:

#### BUILDING PERMIT REPORT

| DATE:            | 4 ADDRESS: 115 Middle 10 (628-11-009                                                                                                                                                                                                                                                                                                                                                                                                                                                                                                                                                                                                                                                                                                                                                                                                                                                                            |
|------------------|-----------------------------------------------------------------------------------------------------------------------------------------------------------------------------------------------------------------------------------------------------------------------------------------------------------------------------------------------------------------------------------------------------------------------------------------------------------------------------------------------------------------------------------------------------------------------------------------------------------------------------------------------------------------------------------------------------------------------------------------------------------------------------------------------------------------------------------------------------------------------------------------------------------------|
| REASON           | FOR PERMIT:                                                                                                                                                                                                                                                                                                                                                                                                                                                                                                                                                                                                                                                                                                                                                                                                                                                                                                     |
| BUILDIN          | GOWNER: Brothers There                                                                                                                                                                                                                                                                                                                                                                                                                                                                                                                                                                                                                                                                                                                                                                                                                                                                                          |
| CONTRA           | CTOR: Mongohan Wordwork                                                                                                                                                                                                                                                                                                                                                                                                                                                                                                                                                                                                                                                                                                                                                                                                                                                                                         |
| PERMIT           | APPLICANT:                                                                                                                                                                                                                                                                                                                                                                                                                                                                                                                                                                                                                                                                                                                                                                                                                                                                                                      |
| USE GRO          | DUPB BOCA 1996 CONSTRUCTION TYPE3 B                                                                                                                                                                                                                                                                                                                                                                                                                                                                                                                                                                                                                                                                                                                                                                                                                                                                             |
|                  | CONDITION(S) OF APPROVAL                                                                                                                                                                                                                                                                                                                                                                                                                                                                                                                                                                                                                                                                                                                                                                                                                                                                                        |
|                  | nit is being issued with the understanding that the following conditions are met:                                                                                                                                                                                                                                                                                                                                                                                                                                                                                                                                                                                                                                                                                                                                                                                                                               |
| Approved         | I with the following conditions: X 1 *8 ×14 ×9 417 ×18 ×20, *24 ×26, *27 ×29                                                                                                                                                                                                                                                                                                                                                                                                                                                                                                                                                                                                                                                                                                                                                                                                                                    |
| 2. I             | This permit does not excuse the applicant from meeting applicable State and Federal rules and laws.  Before concrete for foundation is placed, approvals from the Development Review Coordinator and Inspection Services must be obtained. (A 24 hour notice is required prior to inspection)                                                                                                                                                                                                                                                                                                                                                                                                                                                                                                                                                                                                                   |
| 4. [             | Precaution must be taken to protect concrete from freezing.  It is strongly recommended that a registered land surveyor check all foundation forms before concrete is placed. This is done to verify that the proper setbacks are maintained.                                                                                                                                                                                                                                                                                                                                                                                                                                                                                                                                                                                                                                                                   |
| a<br>r<br>s<br>b | Private garages located beneath habitable rooms in occupancies in Use Group R-1, R-2, R-3 or I-1 shall be separated from adjacent interior spaces by fire partitions and floor/ceiling assembly which are constructed with not less than 1-hour fire resisting rating. Private garages attached side-by-side to rooms in the above occupancies shall be completely separated from the interior spaces and the attic area by means of ½ inch gypsum board or the equivalent applied to the garage means of ½ inch gypsum board or the equivalent applied to the garage side. (Chapter 4 Section 407.0 of the BOCA/1996)                                                                                                                                                                                                                                                                                          |
| 1                | All chimneys and vents shall be installed and maintained as per Chapter 12 of the City's Mechanical Code. (The BOCA National Mechanical Code/1993).                                                                                                                                                                                                                                                                                                                                                                                                                                                                                                                                                                                                                                                                                                                                                             |
|                  | Sound transmission control in residential building shall be done in accordance with Chapter 12 section 1214.0 of the city's building code.                                                                                                                                                                                                                                                                                                                                                                                                                                                                                                                                                                                                                                                                                                                                                                      |
| 8.               | Guardrails & Handrails: A guardrail system is a system of building components located near the open sides of elevated walking surfaces for the purpose of minimizing the possibility of an accidental fall from the walking surface to the lower level. Minimum neight all Use Groups 42", except Use Group R which is 36". In occupancies in Use Group A, B, H-4, I-1, I-2 M and R and public garages and open parking structures, open guards shall have balusters or be of solid material such that a sphere with a diameter of 4" cannot pass through any opening. Guards shall not have an ornamental pattern that would provide a ladder effect. Handrails shall be a minimum of 34" but not more than 38". Use Group R-3 shall not be less than 30", but not more than 38".) Handrail grip size shall have a circular cross section with an outside diameter of at least 1 1/4" and not greater than 2". |
| 9.               | Headroom in habitable space is a minimum of 7'6"                                                                                                                                                                                                                                                                                                                                                                                                                                                                                                                                                                                                                                                                                                                                                                                                                                                                |
|                  | Stair construction in Use Group R-3 & R-4 is a minimum of 10" tread and 7 3/4" maximum rise. All other Use group minimum 11" tread. 7" maximum rise.                                                                                                                                                                                                                                                                                                                                                                                                                                                                                                                                                                                                                                                                                                                                                            |
| 11               | The minimum headroom in all parts of a stairway shall not be less than 80 inches. (6' 8")                                                                                                                                                                                                                                                                                                                                                                                                                                                                                                                                                                                                                                                                                                                                                                                                                       |
| 12. I            | Every sleeping room below the fourth story in buildings of use Groups R and I-1 shall have at least one operable window or exterior door approved for emergency egress or rescue. The units must be operable from the inside without the use of special knowledge or separate tools. Where windows are provided as means of egress or rescue they shall have a sill height not more than 44 inches (1118mm) above the floor. All egress or rescue windows from sleeping rooms shall have a minimum net clear opening height dimension of 24 inches (610mm). The minimum net clear opening width dimension shall be 20 inches (508mm), and a minimum net clear opening of 5.7 sq. ft.                                                                                                                                                                                                                            |
| 13. I            | Each apartment shall have access to two (2) separate, remote and approved means of egress. A single exit is acceptable when it                                                                                                                                                                                                                                                                                                                                                                                                                                                                                                                                                                                                                                                                                                                                                                                  |
| 44.              | exits directly from the apartment to the building exterior with no communications to other apartment units.  All vertical openings shall be enclosed with construction having a fire rating of at lest one (1)hour, including fire doors with self closer's. (Over 3 stories in height requirements for fire rating is two (2) hours.)                                                                                                                                                                                                                                                                                                                                                                                                                                                                                                                                                                          |
| 15.              | The boiler shall be protected by enclosing with (1) hour fire-rated construction including fire doors and ceiling, or by providing                                                                                                                                                                                                                                                                                                                                                                                                                                                                                                                                                                                                                                                                                                                                                                              |