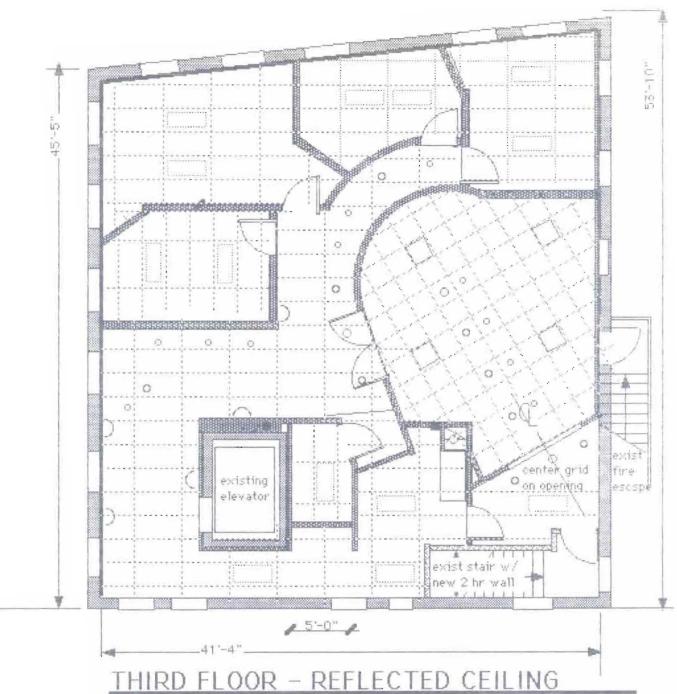

#### City of Portland, Maine - Building or Use Permit Application 389 Congress Street, 04101, Tel: (207) 874-8703, FAX: 874-8716 Permit No Location of Construction: Owner: Phone: 115 Middle St. Brother Three L.L.C. 775-2252 Owner Address: Lessee/Buyer's Name: Phone: RusinessName. 111 Commercial st 04101 Permit Issued Contractor Name: Address: Phone: 155 Falmouth St Ptld, SE 04102 Monaghan Woodworks, Inc. XXX 775-2683 IIIN 1 9 1998 COST OF WORK: PERMIT FEE: Proposed Use: Past Use: 16,000.00 \$ 100,00 FIRE DEPT. Approved INSPECTION: office VACADE □ Denied Use Group: Type: Zone: CBL: 028-N-009 Signature: Signature: Zoning Approval: Proposed Project Description: PEDESTRIAN ACTIVITIES DISTRICT (P.A.D.) Approved Action: Special Zone or Reviews: Change Use/Make Int Reno 3rd floor Approved with Conditions: □ Shoreland Denied □ Wetland □ Flood Zone ☐ Subdivision Signature: Date: ☐ Site Plan mai ☐minor ☐mm ☐ Permit Taken By: Date Applied For: MG 12 June 1998 Zoning Appeal □ Variance This permit application does not preclude the Applicant(s) from meeting applicable State and Federal rules. ☐ Miscellaneous Building permits do not include plumbing, septic or electrical work. □ Conditional Use Building permits are void if work is not started within six (6) months of the date of issuance. False informa-☐ Interpretation □ Approved tion may invalidate a building permit and stop all work... ☐ Denied Site Plan Historic Preservation □ Not in District or Landmark ☐ Does Not Require Review ☐ Requires Review Action: CERTIFICATION ☐ Appoved ☐ Approved with Conditions I hereby certify that I am the owner of record of the named property, or that the proposed work is authorized by the owner of record and that I have been authorized by the owner to make this application as his authorized agent and I agree to conform to all applicable laws of this jurisdiction. In addition, □ Denied if a permit for work described in the application is issued. I certify that the code official's authorized representative shall have the authority to enter all Date: areas covered by such permit at any reasonable hour to enforce the provisions of the code(s) applicable to such permit 12 June 1998 SIGNATURE OF APPLICANT ADDRESS: DATE: PHONE: RESPONSIBLE PERSON IN CHARGE OF WORK, TITLE PHONE:

#### BUILDING PERMIT REPORT

| DATE:            | 4 ADDRESS: 115 Middle 10 (628-11-009                                                                                                                                                                                                                                                                                                                                                                                                                                                                                                                                                                                                                                                                                                                                                                                                                                                                            |
|------------------|-----------------------------------------------------------------------------------------------------------------------------------------------------------------------------------------------------------------------------------------------------------------------------------------------------------------------------------------------------------------------------------------------------------------------------------------------------------------------------------------------------------------------------------------------------------------------------------------------------------------------------------------------------------------------------------------------------------------------------------------------------------------------------------------------------------------------------------------------------------------------------------------------------------------|
| REASON           | FOR PERMIT:                                                                                                                                                                                                                                                                                                                                                                                                                                                                                                                                                                                                                                                                                                                                                                                                                                                                                                     |
| BUILDIN          | GOWNER: Brothers There                                                                                                                                                                                                                                                                                                                                                                                                                                                                                                                                                                                                                                                                                                                                                                                                                                                                                          |
| CONTRA           | CTOR: Mongohan Wordwork                                                                                                                                                                                                                                                                                                                                                                                                                                                                                                                                                                                                                                                                                                                                                                                                                                                                                         |
| PERMIT           | APPLICANT:                                                                                                                                                                                                                                                                                                                                                                                                                                                                                                                                                                                                                                                                                                                                                                                                                                                                                                      |
| USE GRO          | DUPB BOCA 1996 CONSTRUCTION TYPE3 B                                                                                                                                                                                                                                                                                                                                                                                                                                                                                                                                                                                                                                                                                                                                                                                                                                                                             |
|                  | CONDITION(S) OF APPROVAL                                                                                                                                                                                                                                                                                                                                                                                                                                                                                                                                                                                                                                                                                                                                                                                                                                                                                        |
|                  | nit is being issued with the understanding that the following conditions are met:                                                                                                                                                                                                                                                                                                                                                                                                                                                                                                                                                                                                                                                                                                                                                                                                                               |
| Approved         | I with the following conditions: X 1 *8 ×14 ×9 417 ×18 ×20, *24 ×26, *27 ×29                                                                                                                                                                                                                                                                                                                                                                                                                                                                                                                                                                                                                                                                                                                                                                                                                                    |
| 2. I             | This permit does not excuse the applicant from meeting applicable State and Federal rules and laws.  Before concrete for foundation is placed, approvals from the Development Review Coordinator and Inspection Services must be obtained. (A 24 hour notice is required prior to inspection)                                                                                                                                                                                                                                                                                                                                                                                                                                                                                                                                                                                                                   |
| 4. [             | Precaution must be taken to protect concrete from freezing.  It is strongly recommended that a registered land surveyor check all foundation forms before concrete is placed. This is done to verify that the proper setbacks are maintained.                                                                                                                                                                                                                                                                                                                                                                                                                                                                                                                                                                                                                                                                   |
| a<br>r<br>s<br>b | Private garages located beneath habitable rooms in occupancies in Use Group R-1, R-2, R-3 or I-1 shall be separated from adjacent interior spaces by fire partitions and floor/ceiling assembly which are constructed with not less than 1-hour fire resisting rating. Private garages attached side-by-side to rooms in the above occupancies shall be completely separated from the interior spaces and the attic area by means of ½ inch gypsum board or the equivalent applied to the garage means of ½ inch gypsum board or the equivalent applied to the garage side. (Chapter 4 Section 407.0 of the BOCA/1996)                                                                                                                                                                                                                                                                                          |
| 1                | All chimneys and vents shall be installed and maintained as per Chapter 12 of the City's Mechanical Code. (The BOCA National Mechanical Code/1993).                                                                                                                                                                                                                                                                                                                                                                                                                                                                                                                                                                                                                                                                                                                                                             |
|                  | Sound transmission control in residential building shall be done in accordance with Chapter 12 section 1214.0 of the city's building code.                                                                                                                                                                                                                                                                                                                                                                                                                                                                                                                                                                                                                                                                                                                                                                      |
| 8.               | Guardrails & Handrails: A guardrail system is a system of building components located near the open sides of elevated walking surfaces for the purpose of minimizing the possibility of an accidental fall from the walking surface to the lower level. Minimum neight all Use Groups 42", except Use Group R which is 36". In occupancies in Use Group A, B, H-4, I-1, I-2 M and R and public garages and open parking structures, open guards shall have balusters or be of solid material such that a sphere with a diameter of 4" cannot pass through any opening. Guards shall not have an ornamental pattern that would provide a ladder effect. Handrails shall be a minimum of 34" but not more than 38". Use Group R-3 shall not be less than 30", but not more than 38".) Handrail grip size shall have a circular cross section with an outside diameter of at least 1 1/4" and not greater than 2". |
| 9.               | Headroom in habitable space is a minimum of 7'6"                                                                                                                                                                                                                                                                                                                                                                                                                                                                                                                                                                                                                                                                                                                                                                                                                                                                |
|                  | Stair construction in Use Group R-3 & R-4 is a minimum of 10" tread and 7 3/4" maximum rise. All other Use group minimum 11" tread. 7" maximum rise.                                                                                                                                                                                                                                                                                                                                                                                                                                                                                                                                                                                                                                                                                                                                                            |
| 11               | The minimum headroom in all parts of a stairway shall not be less than 80 inches. (6' 8")                                                                                                                                                                                                                                                                                                                                                                                                                                                                                                                                                                                                                                                                                                                                                                                                                       |
| 12. I            | Every sleeping room below the fourth story in buildings of use Groups R and I-1 shall have at least one operable window or exterior door approved for emergency egress or rescue. The units must be operable from the inside without the use of special knowledge or separate tools. Where windows are provided as means of egress or rescue they shall have a sill height not more than 44 inches (1118mm) above the floor. All egress or rescue windows from sleeping rooms shall have a minimum net clear opening height dimension of 24 inches (610mm). The minimum net clear opening width dimension shall be 20 inches (508mm), and a minimum net clear opening of 5.7 sq. ft.                                                                                                                                                                                                                            |
| 13. I            | Each apartment shall have access to two (2) separate, remote and approved means of egress. A single exit is acceptable when it                                                                                                                                                                                                                                                                                                                                                                                                                                                                                                                                                                                                                                                                                                                                                                                  |
| 44.              | exits directly from the apartment to the building exterior with no communications to other apartment units.  All vertical openings shall be enclosed with construction having a fire rating of at lest one (1)hour, including fire doors with self closer's. (Over 3 stories in height requirements for fire rating is two (2) hours.)                                                                                                                                                                                                                                                                                                                                                                                                                                                                                                                                                                          |
| 15.              | The boiler shall be protected by enclosing with (1) hour fire-rated construction including fire doors and ceiling, or by providing                                                                                                                                                                                                                                                                                                                                                                                                                                                                                                                                                                                                                                                                                                                                                                              |