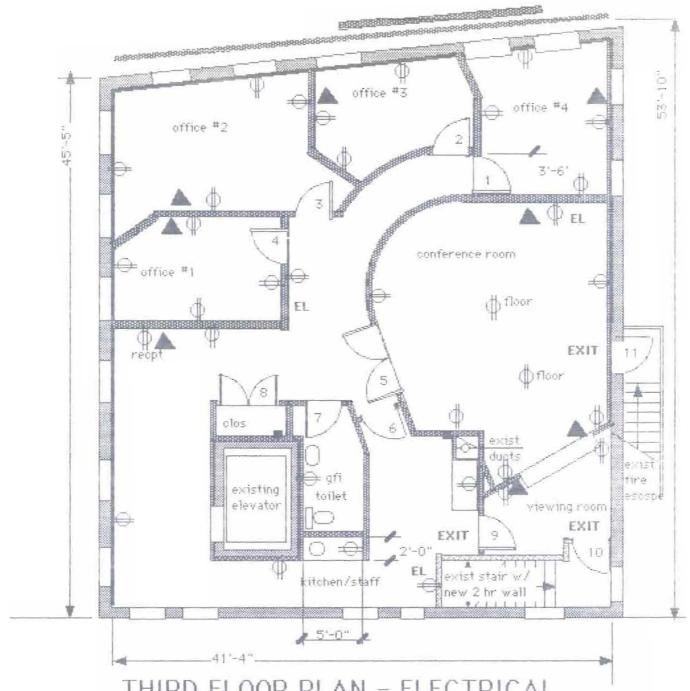

#### BUILDING PERMIT REPORT

| DATE:            | 4 ADDRESS: 115 Middle 10 (628-11-009                                                                                                                                                                                                                                                                                                                                                                                                                                                                                                                                                                                                                                                                                                                                                                                                                                                                            |
|------------------|-----------------------------------------------------------------------------------------------------------------------------------------------------------------------------------------------------------------------------------------------------------------------------------------------------------------------------------------------------------------------------------------------------------------------------------------------------------------------------------------------------------------------------------------------------------------------------------------------------------------------------------------------------------------------------------------------------------------------------------------------------------------------------------------------------------------------------------------------------------------------------------------------------------------|
| REASON           | FOR PERMIT:                                                                                                                                                                                                                                                                                                                                                                                                                                                                                                                                                                                                                                                                                                                                                                                                                                                                                                     |
| BUILDIN          | GOWNER: Brothers There                                                                                                                                                                                                                                                                                                                                                                                                                                                                                                                                                                                                                                                                                                                                                                                                                                                                                          |
| CONTRA           | CTOR: Mongohan Wordwork                                                                                                                                                                                                                                                                                                                                                                                                                                                                                                                                                                                                                                                                                                                                                                                                                                                                                         |
| PERMIT           | APPLICANT:                                                                                                                                                                                                                                                                                                                                                                                                                                                                                                                                                                                                                                                                                                                                                                                                                                                                                                      |
| USE GRO          | DUPB BOCA 1996 CONSTRUCTION TYPE3 B                                                                                                                                                                                                                                                                                                                                                                                                                                                                                                                                                                                                                                                                                                                                                                                                                                                                             |
|                  | CONDITION(S) OF APPROVAL                                                                                                                                                                                                                                                                                                                                                                                                                                                                                                                                                                                                                                                                                                                                                                                                                                                                                        |
|                  | nit is being issued with the understanding that the following conditions are met:                                                                                                                                                                                                                                                                                                                                                                                                                                                                                                                                                                                                                                                                                                                                                                                                                               |
| Approved         | I with the following conditions: X 1 *8 ×14 ×9 417 ×18 ×20, *24 ×26, *27 ×29                                                                                                                                                                                                                                                                                                                                                                                                                                                                                                                                                                                                                                                                                                                                                                                                                                    |
| 2. I             | This permit does not excuse the applicant from meeting applicable State and Federal rules and laws.  Before concrete for foundation is placed, approvals from the Development Review Coordinator and Inspection Services must be obtained. (A 24 hour notice is required prior to inspection)                                                                                                                                                                                                                                                                                                                                                                                                                                                                                                                                                                                                                   |
| 4. [             | Precaution must be taken to protect concrete from freezing.  It is strongly recommended that a registered land surveyor check all foundation forms before concrete is placed. This is done to verify that the proper setbacks are maintained.                                                                                                                                                                                                                                                                                                                                                                                                                                                                                                                                                                                                                                                                   |
| a<br>r<br>s<br>b | Private garages located beneath habitable rooms in occupancies in Use Group R-1, R-2, R-3 or I-1 shall be separated from adjacent interior spaces by fire partitions and floor/ceiling assembly which are constructed with not less than 1-hour fire resisting rating. Private garages attached side-by-side to rooms in the above occupancies shall be completely separated from the interior spaces and the attic area by means of ½ inch gypsum board or the equivalent applied to the garage means of ½ inch gypsum board or the equivalent applied to the garage side. (Chapter 4 Section 407.0 of the BOCA/1996)                                                                                                                                                                                                                                                                                          |
| 1                | All chimneys and vents shall be installed and maintained as per Chapter 12 of the City's Mechanical Code. (The BOCA National Mechanical Code/1993).                                                                                                                                                                                                                                                                                                                                                                                                                                                                                                                                                                                                                                                                                                                                                             |
|                  | Sound transmission control in residential building shall be done in accordance with Chapter 12 section 1214.0 of the city's building code.                                                                                                                                                                                                                                                                                                                                                                                                                                                                                                                                                                                                                                                                                                                                                                      |
| 8.               | Guardrails & Handrails: A guardrail system is a system of building components located near the open sides of elevated walking surfaces for the purpose of minimizing the possibility of an accidental fall from the walking surface to the lower level. Minimum neight all Use Groups 42", except Use Group R which is 36". In occupancies in Use Group A, B, H-4, I-1, I-2 M and R and public garages and open parking structures, open guards shall have balusters or be of solid material such that a sphere with a diameter of 4" cannot pass through any opening. Guards shall not have an ornamental pattern that would provide a ladder effect. Handrails shall be a minimum of 34" but not more than 38". Use Group R-3 shall not be less than 30", but not more than 38".) Handrail grip size shall have a circular cross section with an outside diameter of at least 1 1/4" and not greater than 2". |
| 9.               | Headroom in habitable space is a minimum of 7'6"                                                                                                                                                                                                                                                                                                                                                                                                                                                                                                                                                                                                                                                                                                                                                                                                                                                                |
|                  | Stair construction in Use Group R-3 & R-4 is a minimum of 10" tread and 7 3/4" maximum rise. All other Use group minimum 11" tread. 7" maximum rise.                                                                                                                                                                                                                                                                                                                                                                                                                                                                                                                                                                                                                                                                                                                                                            |
| 11               | The minimum headroom in all parts of a stairway shall not be less than 80 inches. (6' 8")                                                                                                                                                                                                                                                                                                                                                                                                                                                                                                                                                                                                                                                                                                                                                                                                                       |
| 12. I            | Every sleeping room below the fourth story in buildings of use Groups R and I-1 shall have at least one operable window or exterior door approved for emergency egress or rescue. The units must be operable from the inside without the use of special knowledge or separate tools. Where windows are provided as means of egress or rescue they shall have a sill height not more than 44 inches (1118mm) above the floor. All egress or rescue windows from sleeping rooms shall have a minimum net clear opening height dimension of 24 inches (610mm). The minimum net clear opening width dimension shall be 20 inches (508mm), and a minimum net clear opening of 5.7 sq. ft.                                                                                                                                                                                                                            |
| 13. I            | Each apartment shall have access to two (2) separate, remote and approved means of egress. A single exit is acceptable when it                                                                                                                                                                                                                                                                                                                                                                                                                                                                                                                                                                                                                                                                                                                                                                                  |
| 44.              | exits directly from the apartment to the building exterior with no communications to other apartment units.  All vertical openings shall be enclosed with construction having a fire rating of at lest one (1)hour, including fire doors with self closer's. (Over 3 stories in height requirements for fire rating is two (2) hours.)                                                                                                                                                                                                                                                                                                                                                                                                                                                                                                                                                                          |
| 15.              | The boiler shall be protected by enclosing with (1) hour fire-rated construction including fire doors and ceiling, or by providing                                                                                                                                                                                                                                                                                                                                                                                                                                                                                                                                                                                                                                                                                                                                                                              |

16. All single and multiple station smoke detectors shall be of an approved type and shall be installed in accordance with the

automatic extinguishment.

provisions of the City's Building Code Chapter 9, Section 19, 920.3.2 (BOCA National Building Code/1996), and NFPA 101 Chapter 18 & 19. (Smoke detectors shall be installed and maintained at the following locations):

- In the immediate vicinity of bedrooms
- In all bedrooms
- In each story within a dwelling unit, including basements

In addition to the required AC primary power source, required smoke detectors in occupancies in Use Groups R-2, R-3 and I-1 shall receive power from a battery when the AC primary power source is interrupted. (Interconnection is required)

- A portable fire extinguisher shall be located as per NFPA #10. They shall bear the label of an approved agency and be of an approved type.
- The Fire Alarm System shall be maintained to NFPA #72 Standard.
- 19. The Sprinkler System shall maintained to NFPA #13 Standard.
- All exit signs, lights, and means of egress lighting shall be done in accordance with Chapter 10 Section & Subsections 1023. & 1024. Of the City's building code. (The BOCA National Building Code/1996)
- Section 25-135 of the Municipal Code for the City of Portland states, "No person or utility shall be granted a permit to excavate or open any street or sidewalk from the time of November 15 of each year to April 15 of the following year".
- The builder of a facility to which Section 4594-C of the Maine State Human Rights Act Title 5 MRSA refers, shall obtain a certification from a design professional that the plans commencing construction of the facility, the builder shall submit the certification to the Division of Inspection Services.
- 23. Ventilation shall meet the requirements of Chapter 12 Sections 1210. Of the City's Building Code.
- 24. All electrical, plumbing and HVAC permits must be obtained by a Master Licensed holders of their trade.
  - 25. All requirements must be met before a final Certificate of Occupancy is issued.
- All building elements shall meet the fastening schedule as per Table 2305.2 of the City's Building Code. (The BOCA National Building Code/1996).
- Ventilation of spaces within a building shall be done in accordance with the City's Mechanical Code (The BOCA National Mechanical Code/1993).

| ,    | Mechanical Code/1993).                                                      |              |
|------|-----------------------------------------------------------------------------|--------------|
| 28.  | Please read and implement the attached Land Use-Zoning report requirements. | · / / /      |
| X29. | All Glass and Glazing Shall be done in accordance                           | with Chapter |
| - 1  | 29 of The City's bldg, Code,                                                | _            |
| 30.  |                                                                             |              |
|      |                                                                             |              |
| 31   |                                                                             |              |
|      |                                                                             |              |
|      |                                                                             |              |
| 32.  |                                                                             |              |
|      |                                                                             |              |