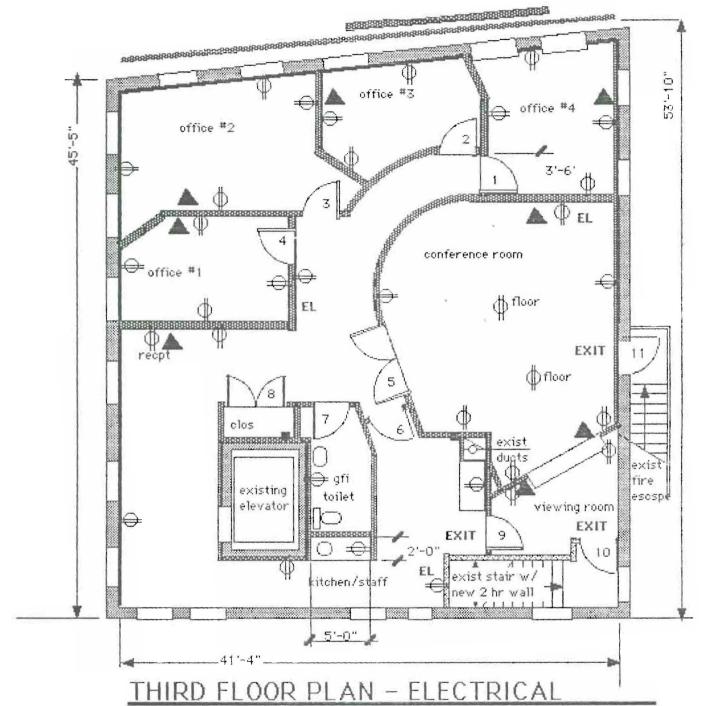

#### BUILDING PERMIT REPORT

| DATE:            | 4 ADDRESS: 115 Middle 10 (628-11-009                                                                                                                                                                                                                                                                                                                                                                                                                                                                                                                                                                                                                                                                                                                                                                                                                                                                            |
|------------------|-----------------------------------------------------------------------------------------------------------------------------------------------------------------------------------------------------------------------------------------------------------------------------------------------------------------------------------------------------------------------------------------------------------------------------------------------------------------------------------------------------------------------------------------------------------------------------------------------------------------------------------------------------------------------------------------------------------------------------------------------------------------------------------------------------------------------------------------------------------------------------------------------------------------|
| REASON           | FOR PERMIT:                                                                                                                                                                                                                                                                                                                                                                                                                                                                                                                                                                                                                                                                                                                                                                                                                                                                                                     |
| BUILDIN          | GOWNER: Brothers There                                                                                                                                                                                                                                                                                                                                                                                                                                                                                                                                                                                                                                                                                                                                                                                                                                                                                          |
| CONTRA           | CTOR: Mongohan Wordwork                                                                                                                                                                                                                                                                                                                                                                                                                                                                                                                                                                                                                                                                                                                                                                                                                                                                                         |
| PERMIT           | APPLICANT:                                                                                                                                                                                                                                                                                                                                                                                                                                                                                                                                                                                                                                                                                                                                                                                                                                                                                                      |
| USE GRO          | DUPB BOCA 1996 CONSTRUCTION TYPE3 B                                                                                                                                                                                                                                                                                                                                                                                                                                                                                                                                                                                                                                                                                                                                                                                                                                                                             |
|                  | CONDITION(S) OF APPROVAL                                                                                                                                                                                                                                                                                                                                                                                                                                                                                                                                                                                                                                                                                                                                                                                                                                                                                        |
|                  | nit is being issued with the understanding that the following conditions are met:                                                                                                                                                                                                                                                                                                                                                                                                                                                                                                                                                                                                                                                                                                                                                                                                                               |
| Approved         | I with the following conditions: X 1 *8 ×14 ×9 417 ×18 ×20, *24 ×26, *27 ×29                                                                                                                                                                                                                                                                                                                                                                                                                                                                                                                                                                                                                                                                                                                                                                                                                                    |
| 2. I             | This permit does not excuse the applicant from meeting applicable State and Federal rules and laws.  Before concrete for foundation is placed, approvals from the Development Review Coordinator and Inspection Services must be obtained. (A 24 hour notice is required prior to inspection)                                                                                                                                                                                                                                                                                                                                                                                                                                                                                                                                                                                                                   |
| 4. [             | Precaution must be taken to protect concrete from freezing.  It is strongly recommended that a registered land surveyor check all foundation forms before concrete is placed. This is done to verify that the proper setbacks are maintained.                                                                                                                                                                                                                                                                                                                                                                                                                                                                                                                                                                                                                                                                   |
| a<br>r<br>s<br>b | Private garages located beneath habitable rooms in occupancies in Use Group R-1, R-2, R-3 or I-1 shall be separated from adjacent interior spaces by fire partitions and floor/ceiling assembly which are constructed with not less than 1-hour fire resisting rating. Private garages attached side-by-side to rooms in the above occupancies shall be completely separated from the interior spaces and the attic area by means of ½ inch gypsum board or the equivalent applied to the garage means of ½ inch gypsum board or the equivalent applied to the garage side. (Chapter 4 Section 407.0 of the BOCA/1996)                                                                                                                                                                                                                                                                                          |
| 1                | All chimneys and vents shall be installed and maintained as per Chapter 12 of the City's Mechanical Code. (The BOCA National Mechanical Code/1993).                                                                                                                                                                                                                                                                                                                                                                                                                                                                                                                                                                                                                                                                                                                                                             |
|                  | Sound transmission control in residential building shall be done in accordance with Chapter 12 section 1214.0 of the city's building code.                                                                                                                                                                                                                                                                                                                                                                                                                                                                                                                                                                                                                                                                                                                                                                      |
| 8.               | Guardrails & Handrails: A guardrail system is a system of building components located near the open sides of elevated walking surfaces for the purpose of minimizing the possibility of an accidental fall from the walking surface to the lower level. Minimum neight all Use Groups 42", except Use Group R which is 36". In occupancies in Use Group A, B, H-4, I-1, I-2 M and R and public garages and open parking structures, open guards shall have balusters or be of solid material such that a sphere with a diameter of 4" cannot pass through any opening. Guards shall not have an ornamental pattern that would provide a ladder effect. Handrails shall be a minimum of 34" but not more than 38". Use Group R-3 shall not be less than 30", but not more than 38".) Handrail grip size shall have a circular cross section with an outside diameter of at least 1 1/4" and not greater than 2". |
| 9.               | Headroom in habitable space is a minimum of 7'6"                                                                                                                                                                                                                                                                                                                                                                                                                                                                                                                                                                                                                                                                                                                                                                                                                                                                |
|                  | Stair construction in Use Group R-3 & R-4 is a minimum of 10" tread and 7 3/4" maximum rise. All other Use group minimum 11" tread. 7" maximum rise.                                                                                                                                                                                                                                                                                                                                                                                                                                                                                                                                                                                                                                                                                                                                                            |
| 11               | The minimum headroom in all parts of a stairway shall not be less than 80 inches. (6' 8")                                                                                                                                                                                                                                                                                                                                                                                                                                                                                                                                                                                                                                                                                                                                                                                                                       |
| 12. I            | Every sleeping room below the fourth story in buildings of use Groups R and I-1 shall have at least one operable window or exterior door approved for emergency egress or rescue. The units must be operable from the inside without the use of special knowledge or separate tools. Where windows are provided as means of egress or rescue they shall have a sill height not more than 44 inches (1118mm) above the floor. All egress or rescue windows from sleeping rooms shall have a minimum net clear opening height dimension of 24 inches (610mm). The minimum net clear opening width dimension shall be 20 inches (508mm), and a minimum net clear opening of 5.7 sq. ft.                                                                                                                                                                                                                            |
| 13. I            | Each apartment shall have access to two (2) separate, remote and approved means of egress. A single exit is acceptable when it                                                                                                                                                                                                                                                                                                                                                                                                                                                                                                                                                                                                                                                                                                                                                                                  |
| 44.              | exits directly from the apartment to the building exterior with no communications to other apartment units.  All vertical openings shall be enclosed with construction having a fire rating of at lest one (1)hour, including fire doors with self closer's. (Over 3 stories in height requirements for fire rating is two (2) hours.)                                                                                                                                                                                                                                                                                                                                                                                                                                                                                                                                                                          |
| 15.              | The boiler shall be protected by enclosing with (1) hour fire-rated construction including fire doors and ceiling, or by providing                                                                                                                                                                                                                                                                                                                                                                                                                                                                                                                                                                                                                                                                                                                                                                              |