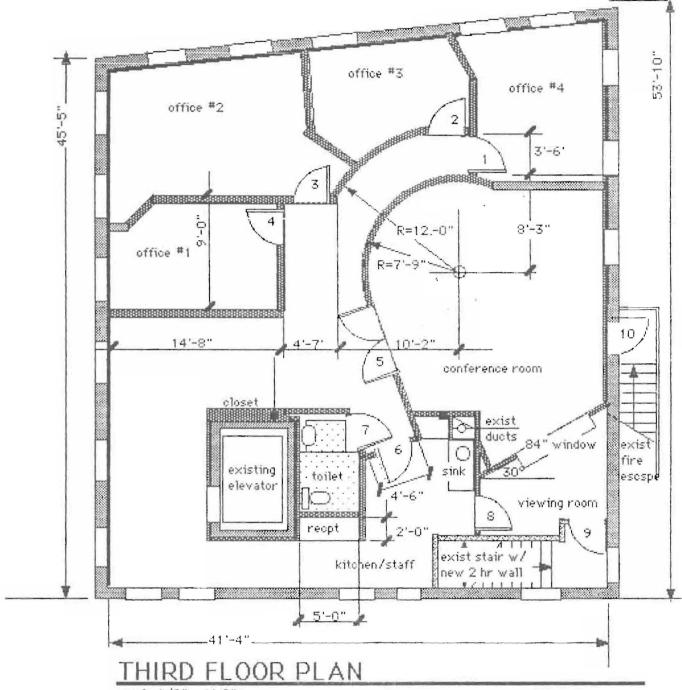

#### BUILDING PERMIT REPORT

| DATE:            | 4 ADDRESS: 115 Middle 10 (628-11-009                                                                                                                                                                                                                                                                                                                                                                                                                                                                                                                                                                                                                                                                                                                                                                                                                                                                            |
|------------------|-----------------------------------------------------------------------------------------------------------------------------------------------------------------------------------------------------------------------------------------------------------------------------------------------------------------------------------------------------------------------------------------------------------------------------------------------------------------------------------------------------------------------------------------------------------------------------------------------------------------------------------------------------------------------------------------------------------------------------------------------------------------------------------------------------------------------------------------------------------------------------------------------------------------|
| REASON           | FOR PERMIT:                                                                                                                                                                                                                                                                                                                                                                                                                                                                                                                                                                                                                                                                                                                                                                                                                                                                                                     |
| BUILDIN          | GOWNER: Brothers There                                                                                                                                                                                                                                                                                                                                                                                                                                                                                                                                                                                                                                                                                                                                                                                                                                                                                          |
| CONTRA           | CTOR: Mongohan Wordwork                                                                                                                                                                                                                                                                                                                                                                                                                                                                                                                                                                                                                                                                                                                                                                                                                                                                                         |
| PERMIT           | APPLICANT:                                                                                                                                                                                                                                                                                                                                                                                                                                                                                                                                                                                                                                                                                                                                                                                                                                                                                                      |
| USE GRO          | DUPB BOCA 1996 CONSTRUCTION TYPE3 B                                                                                                                                                                                                                                                                                                                                                                                                                                                                                                                                                                                                                                                                                                                                                                                                                                                                             |
|                  | CONDITION(S) OF APPROVAL                                                                                                                                                                                                                                                                                                                                                                                                                                                                                                                                                                                                                                                                                                                                                                                                                                                                                        |
|                  | nit is being issued with the understanding that the following conditions are met:                                                                                                                                                                                                                                                                                                                                                                                                                                                                                                                                                                                                                                                                                                                                                                                                                               |
| Approved         | I with the following conditions: X 1 *8 ×14 ×9 417 ×18 ×20, *24 ×26, *27 ×29                                                                                                                                                                                                                                                                                                                                                                                                                                                                                                                                                                                                                                                                                                                                                                                                                                    |
| 2. I             | This permit does not excuse the applicant from meeting applicable State and Federal rules and laws.  Before concrete for foundation is placed, approvals from the Development Review Coordinator and Inspection Services must be obtained. (A 24 hour notice is required prior to inspection)                                                                                                                                                                                                                                                                                                                                                                                                                                                                                                                                                                                                                   |
| 4. [             | Precaution must be taken to protect concrete from freezing.  It is strongly recommended that a registered land surveyor check all foundation forms before concrete is placed. This is done to verify that the proper setbacks are maintained.                                                                                                                                                                                                                                                                                                                                                                                                                                                                                                                                                                                                                                                                   |
| a<br>r<br>s<br>b | Private garages located beneath habitable rooms in occupancies in Use Group R-1, R-2, R-3 or I-1 shall be separated from adjacent interior spaces by fire partitions and floor/ceiling assembly which are constructed with not less than 1-hour fire resisting rating. Private garages attached side-by-side to rooms in the above occupancies shall be completely separated from the interior spaces and the attic area by means of ½ inch gypsum board or the equivalent applied to the garage means of ½ inch gypsum board or the equivalent applied to the garage side. (Chapter 4 Section 407.0 of the BOCA/1996)                                                                                                                                                                                                                                                                                          |
| 1                | All chimneys and vents shall be installed and maintained as per Chapter 12 of the City's Mechanical Code. (The BOCA National Mechanical Code/1993).                                                                                                                                                                                                                                                                                                                                                                                                                                                                                                                                                                                                                                                                                                                                                             |
|                  | Sound transmission control in residential building shall be done in accordance with Chapter 12 section 1214.0 of the city's building code.                                                                                                                                                                                                                                                                                                                                                                                                                                                                                                                                                                                                                                                                                                                                                                      |
| 8.               | Guardrails & Handrails: A guardrail system is a system of building components located near the open sides of elevated walking surfaces for the purpose of minimizing the possibility of an accidental fall from the walking surface to the lower level. Minimum neight all Use Groups 42", except Use Group R which is 36". In occupancies in Use Group A, B, H-4, I-1, I-2 M and R and public garages and open parking structures, open guards shall have balusters or be of solid material such that a sphere with a diameter of 4" cannot pass through any opening. Guards shall not have an ornamental pattern that would provide a ladder effect. Handrails shall be a minimum of 34" but not more than 38". Use Group R-3 shall not be less than 30", but not more than 38".) Handrail grip size shall have a circular cross section with an outside diameter of at least 1 1/4" and not greater than 2". |
| 9.               | Headroom in habitable space is a minimum of 7'6"                                                                                                                                                                                                                                                                                                                                                                                                                                                                                                                                                                                                                                                                                                                                                                                                                                                                |
|                  | Stair construction in Use Group R-3 & R-4 is a minimum of 10" tread and 7 3/4" maximum rise. All other Use group minimum 11" tread. 7" maximum rise.                                                                                                                                                                                                                                                                                                                                                                                                                                                                                                                                                                                                                                                                                                                                                            |
| 11               | The minimum headroom in all parts of a stairway shall not be less than 80 inches. (6' 8")                                                                                                                                                                                                                                                                                                                                                                                                                                                                                                                                                                                                                                                                                                                                                                                                                       |
| 12. I            | Every sleeping room below the fourth story in buildings of use Groups R and I-1 shall have at least one operable window or exterior door approved for emergency egress or rescue. The units must be operable from the inside without the use of special knowledge or separate tools. Where windows are provided as means of egress or rescue they shall have a sill height not more than 44 inches (1118mm) above the floor. All egress or rescue windows from sleeping rooms shall have a minimum net clear opening height dimension of 24 inches (610mm). The minimum net clear opening width dimension shall be 20 inches (508mm), and a minimum net clear opening of 5.7 sq. ft.                                                                                                                                                                                                                            |
| 13. I            | Each apartment shall have access to two (2) separate, remote and approved means of egress. A single exit is acceptable when it                                                                                                                                                                                                                                                                                                                                                                                                                                                                                                                                                                                                                                                                                                                                                                                  |
| 44.              | exits directly from the apartment to the building exterior with no communications to other apartment units.  All vertical openings shall be enclosed with construction having a fire rating of at lest one (1)hour, including fire doors with self closer's. (Over 3 stories in height requirements for fire rating is two (2) hours.)                                                                                                                                                                                                                                                                                                                                                                                                                                                                                                                                                                          |
| 15.              | The boiler shall be protected by enclosing with (1) hour fire-rated construction including fire doors and ceiling, or by providing                                                                                                                                                                                                                                                                                                                                                                                                                                                                                                                                                                                                                                                                                                                                                                              |

16. All single and multiple station smoke detectors shall be of an approved type and shall be installed in accordance with the

automatic extinguishment.

provisions of the City's Building Code Chapter 9, Section 19, 920.3.2 (BOCA National Building Code/1996), and NFPA 101 Chapter 18 & 19. (Smoke detectors shall be installed and maintained at the following locations):

- In the immediate vicinity of bedrooms
- In all bedrooms
- In each story within a dwelling unit, including basements

In addition to the required AC primary power source, required smoke detectors in occupancies in Use Groups R-2, R-3 and I-1 shall receive power from a battery when the AC primary power source is interrupted. (Interconnection is required)

- A portable fire extinguisher shall be located as per NFPA #10. They shall bear the label of an approved agency and be of an approved type.
- The Fire Alarm System shall be maintained to NFPA #72 Standard.
- 19. The Sprinkler System shall maintained to NFPA #13 Standard.
- All exit signs, lights, and means of egress lighting shall be done in accordance with Chapter 10 Section & Subsections 1023. & 1024. Of the City's building code. (The BOCA National Building Code/1996)
- Section 25-135 of the Municipal Code for the City of Portland states, "No person or utility shall be granted a permit to excavate or open any street or sidewalk from the time of November 15 of each year to April 15 of the following year".
- The builder of a facility to which Section 4594-C of the Maine State Human Rights Act Title 5 MRSA refers, shall obtain a certification from a design professional that the plans commencing construction of the facility, the builder shall submit the certification to the Division of Inspection Services.
- 23. Ventilation shall meet the requirements of Chapter 12 Sections 1210. Of the City's Building Code.
- 24. All electrical, plumbing and HVAC permits must be obtained by a Master Licensed holders of their trade.
  - 25. All requirements must be met before a final Certificate of Occupancy is issued.
- All building elements shall meet the fastening schedule as per Table 2305.2 of the City's Building Code. (The BOCA National Building Code/1996).
- Ventilation of spaces within a building shall be done in accordance with the City's Mechanical Code (The BOCA National Mechanical Code/1993).

| ,    | Mechanical Code/1993).                                                      |              |
|------|-----------------------------------------------------------------------------|--------------|
| 28.  | Please read and implement the attached Land Use-Zoning report requirements. | · / / /      |
| X29. | All Glass and Glazing Shall be done in accordance                           | with Chapter |
| - 1  | 29 of The City's bldg, Code,                                                | _            |
| 30.  |                                                                             |              |
|      |                                                                             |              |
| 31   |                                                                             |              |
|      |                                                                             |              |
|      |                                                                             |              |
| 32.  |                                                                             |              |
|      |                                                                             |              |