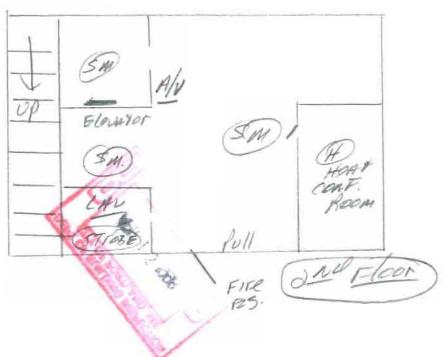

## Please note marked Conditions of Approval

- \* The boiler or furnace shall be protected by enclosing with one hour fire rated construction including fire doors and ceiling or by providing automatic extinguishment and smoke protected enclosure. Sprinkler piping serving not more than six sprinklers may be connected to a domestic water supply system having a capacity sufficient to provide a 0.15 gpm per sq ft of floor throughout the entire area. An indicating shut-off valve shall be installed in an accessible location between the sprinkler and the connection to the domestic water supply. Minimum pipe size shall be 3/4" copper of 1" steel. Maximum coverage area of a residential sprinkler in 144 sq ft per sprinkler
- \* All required fire alarm systems shall have the capacity of zone disconnect via switches or key pad program provided the method is approved by the Fire Prevention Bureau.
- \* All remote annunciators shall have a visible trouble indicator along with the fire alarm zone indicators.
- \* Any master box connected to the municipal fire alarm system shall have a supervised municipal disconnect switch.
- \* All master box locations hall be approved by the Fire Dept. Director of Communications.
- \* A master box shall be located so that the center of the box is five feet above finished floor.
- \* All master box locations are required to have a Knox box.
- (\*) A fire alarm acceptance report shall be submitted to the Portland Fire Department.
  - \* All underground tank removal(s) and/or installation(s) shall be done in accordance with the Department of Environmental Protection and Regulation (Chapter 691).
  - \* No cutting of tanks on site. Cutting of tanks to be done at an approved disposal site.
  - \* The fire dispatcher must be notified at least 48 hrs in advance of removal or transportation of tanks.
  - \* All above ground L/P tanks shall be located in accordance with NFPA 58 standards.
  - \* Any tank located near the path of vehicle movement shall be protected.
  - \* All piping shall be protected from possible mechanical damage and vandalism.
- \* A 4" storz fire department connection is required.
- \* Any renovation of sprinkler system over 20 heads must have State Fire Marshall approval.
- \* A sprinkler performance test shall be submitted to the P.F.D. after completion of work.

\* State Fire Marshall approval is required for this project.

The Circiplan system should be investigated to is 8811172 Standers

Lt. Gaylen Mc Dougall

Portland Fire Prevention Bureau