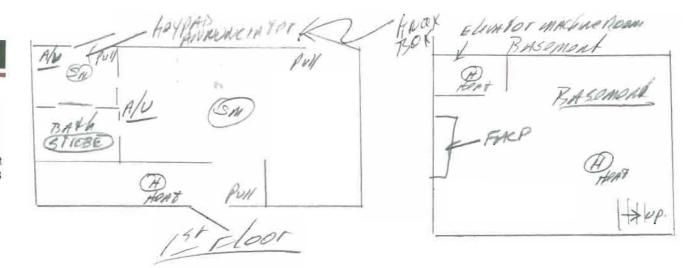

## Please note marked Conditions of Approval

- \* The boiler or furnace shall be protected by enclosing with one hour fire rated construction including fire doors and ceiling or by providing automatic extinguishment and smoke protected enclosure. Sprinkler piping serving not more than six sprinklers may be connected to a domestic water supply system having a capacity sufficient to provide a 0.15 gpm per sq ft of floor throughout the entire area. An indicating shut-off valve shall be installed in an accessible location between the sprinkler and the connection to the domestic water supply. Minimum pipe size shall be 3/4" copper of 1" steel. Maximum coverage area of a residential sprinkler in 144 sq ft per sprinkler
- \* All required fire alarm systems shall have the capacity of zone disconnect via switches or key pad program provided the method is approved by the Fire Prevention Bureau.
- \* All remote annunciators shall have a visible trouble indicator along with the fire alarm zone indicators.
- \* Any master box connected to the municipal fire alarm system shall have a supervised municipal disconnect switch.
- \* All master box locations hall be approved by the Fire Dept. Director of Communications.
- \* A master box shall be located so that the center of the box is five feet above finished floor.
- \* All master box locations are required to have a Knox box.
- (\*) A fire alarm acceptance report shall be submitted to the Portland Fire Department.
  - \* All underground tank removal(s) and/or installation(s) shall be done in accordance with the Department of Environmental Protection and Regulation (Chapter 691).
  - \* No cutting of tanks on site. Cutting of tanks to be done at an approved disposal site.
  - \* The fire dispatcher must be notified at least 48 hrs in advance of removal or transportation of tanks.
  - \* All above ground L/P tanks shall be located in accordance with NFPA 58 standards.
  - \* Any tank located near the path of vehicle movement shall be protected.
  - \* All piping shall be protected from possible mechanical damage and vandalism.
- \* A 4" storz fire department connection is required.
- \* Any renovation of sprinkler system over 20 heads must have State Fire Marshall approval.
- \* A sprinkler performance test shall be submitted to the P.F.D. after completion of work.

\* State Fire Marshall approval is required for this project.

The Circiplan system should be investigated to is 8811172 Standers

Lt. Gaylen Mc Dougall

Portland Fire Prevention Bureau