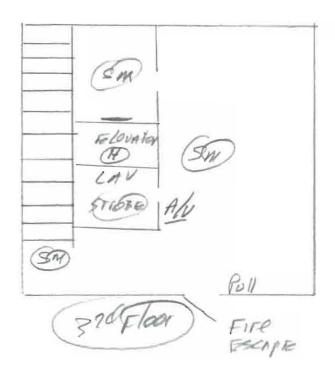

## Please note marked Conditions of Approval

- \* The boiler or furnace shall be protected by enclosing with one hour fire rated construction including fire doors and ceiling or by providing automatic extinguishment and smoke protected enclosure. Sprinkler piping serving not more than six sprinklers may be connected to a domestic water supply system having a capacity sufficient to provide a 0.15 gpm per sq ft of floor throughout the entire area. An indicating shut-off valve shall be installed in an accessible location between the sprinkler and the connection to the domestic water supply. Minimum pipe size shall be 3/4" copper of 1" steel. Maximum coverage area of a residential sprinkler in 144 sq ft per sprinkler
- \* All required fire alarm systems shall have the capacity of zone disconnect via switches or key pad program provided the method is approved by the Fire Prevention Bureau.
- \* All remote annunciators shall have a visible trouble indicator along with the fire alarm zone indicators.
- \* Any master box connected to the municipal fire alarm system shall have a supervised municipal disconnect switch.
- \* All master box locations hall be approved by the Fire Dept. Director of Communications.
- \* A master box shall be located so that the center of the box is five feet above finished floor.
- \* All master box locations are required to have a Knox box.
- (\*) A fire alarm acceptance report shall be submitted to the Portland Fire Department.
  - \* All underground tank removal(s) and/or installation(s) shall be done in accordance with the Department of Environmental Protection and Regulation (Chapter 691).
  - \* No cutting of tanks on site. Cutting of tanks to be done at an approved disposal site.
  - \* The fire dispatcher must be notified at least 48 hrs in advance of removal or transportation of tanks.
  - \* All above ground L/P tanks shall be located in accordance with NFPA 58 standards.
  - \* Any tank located near the path of vehicle movement shall be protected.
  - \* All piping shall be protected from possible mechanical damage and vandalism.
- \* A 4" storz fire department connection is required.
- \* Any renovation of sprinkler system over 20 heads must have State Fire Marshall approval.
- \* A sprinkler performance test shall be submitted to the P.F.D. after completion of work.

\* State Fire Marshall approval is required for this project.

The Circiplan system should be investigated to is 8811172 Standers

Lt. Gaylen Mc Dougall

Portland Fire Prevention Bureau