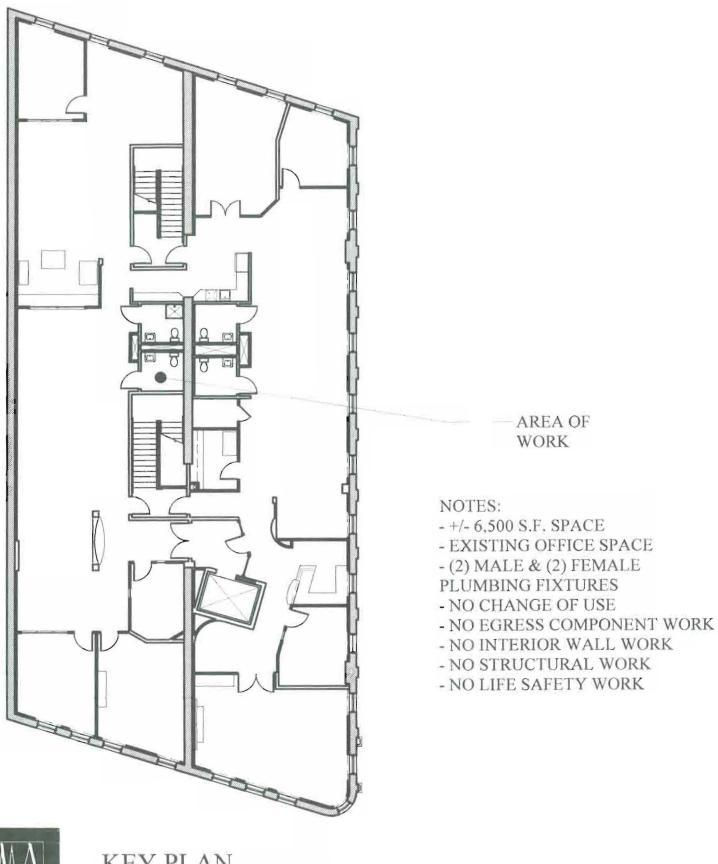

property within the City, payment arrangements must be made before permits of any kind are accepted.

|                                                                                                                                                                                                                                                              | DATE OFFICE OF LOVI THE DATE OF                                                                                                          | B-3                                                                       |
|--------------------------------------------------------------------------------------------------------------------------------------------------------------------------------------------------------------------------------------------------------------|------------------------------------------------------------------------------------------------------------------------------------------|---------------------------------------------------------------------------|
| Location/Address of Construction: 131 MID<br>Total Square Footage of Proposed Structure<br>N/A                                                                                                                                                               | Square Footage of Lot                                                                                                                    | 1 Histrict                                                                |
| Tax Assessor's Chart, Block & Lot<br>Chart# Block# Lot#<br>028 L007 001                                                                                                                                                                                      | Owner: RACKLEFF BLOCK LLC HIT FOX STREET PORTLAND, MAINE 04101                                                                           | Telephone: 207.775.2683                                                   |
| Lessee/Buyer's Name (If Applicable) FIRST WIND ENERGY 131 MIDDLE STREET PORTLAND, ME 04101                                                                                                                                                                   | Applicant name, address & telephone: MONAGHAN WOODWORKS 100 COMMERCIAL ST SUITE 311 PORTLAND, ME 04101 P: 207.775.2683 - F: 207.772.6726 | Cost Of Work: \$ 3,000.00  Fee: \$ 50.00  C of O Fee: \$ N/A              |
| Current Specific use: OFFICE If vacant, what was the previous use? N/A Proposed Specific use: OFFICE  Project description: PROJECT INCLUDES AN EXISTING UNISE                                                                                                | S THE ADDITION OF A FIBERGLA<br>EX RESTROOM. NO OTHER WORL                                                                               |                                                                           |
| Contractor's name, address & telephone: MON Who should we contact when the permit is read Mailing address: MONAGHAN WOODWORKS 100 COMMERCIAL ST SUI PORTLAND, ME 04101                                                                                       | dy: BRAD FINLAY S Phone: 207.775,2683                                                                                                    | ECEIVED                                                                   |
| Please submit all of the information out<br>Failure to do so will result in the automa<br>In order to be sure the City fully understands the fu<br>request additional information prior to the issuance<br>www.portlandmaine.gov, stop by the Building Inspe | atic denial of your permit.  Il scope of the project, the Planning and Develor of a permit. For further information visit us on          | opment Department may<br>-line at                                         |
| I hereby certify that I am the Owner of record of the nam-<br>been authorized by the owner to make this application as<br>In addition, if a permit for work described in this applicat<br>authority to enter all areas covered by the permit at any re-      | his/her afforized gent. Tagree to conform to all a<br>ion a issued. Lear ify that the Code Official's author                             | applicable laws of this jurisdiction.  ized representative shall have the |

Taken by:

WHITE - Applicant's Copy YELLOW - Office Copy PINK - Permit Copy

KEY PLAN

SCALE: 1/16" = 1'-0"

PERMIT SET: JULY 27, 2011