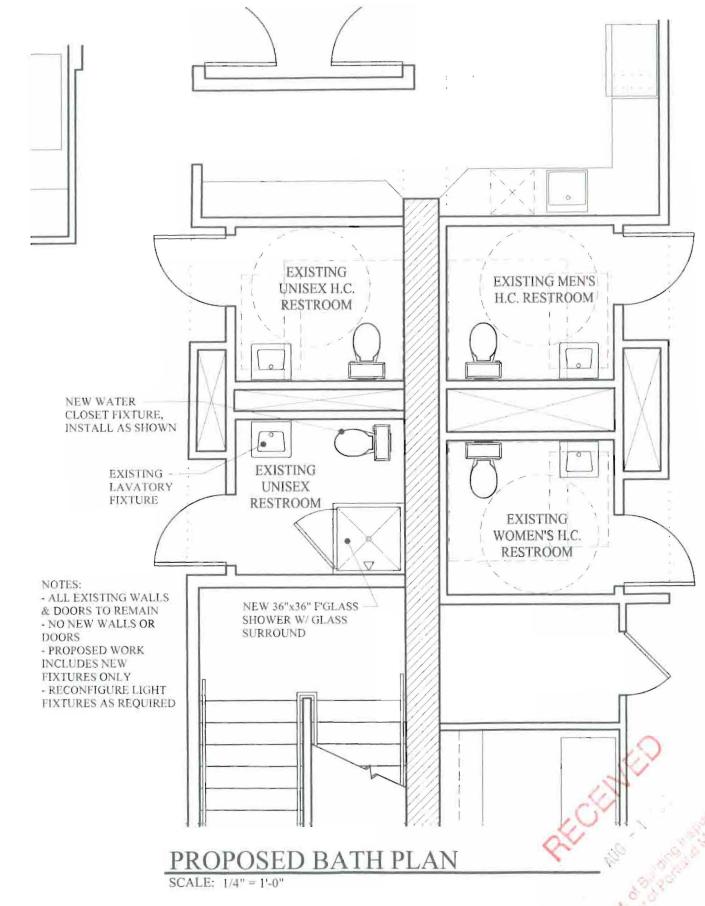

property within the City, payment arrangements must be made before permits of any kind are accepted.

|                                                                                                                                                                                                                                                              | DATE OFFICE OF LOVI THE DATE OF                                                                                                          | B-3                                                                       |
|--------------------------------------------------------------------------------------------------------------------------------------------------------------------------------------------------------------------------------------------------------------|------------------------------------------------------------------------------------------------------------------------------------------|---------------------------------------------------------------------------|
| Location/Address of Construction: 131 MID<br>Total Square Footage of Proposed Structure<br>N/A                                                                                                                                                               | Square Footage of Lot                                                                                                                    | 1 Histrict                                                                |
| Tax Assessor's Chart, Block & Lot<br>Chart# Block# Lot#<br>028 L007 001                                                                                                                                                                                      | Owner: RACKLEFF BLOCK LLC HIT FOX STREET PORTLAND, MAINE 04101                                                                           | Telephone: 207.775.2683                                                   |
| Lessee/Buyer's Name (If Applicable) FIRST WIND ENERGY 131 MIDDLE STREET PORTLAND, ME 04101                                                                                                                                                                   | Applicant name, address & telephone: MONAGHAN WOODWORKS 100 COMMERCIAL ST SUITE 311 PORTLAND, ME 04101 P: 207.775.2683 - F: 207.772.6726 | Cost Of Work: \$ 3,000.00  Fee: \$ 50.00  C of O Fee: \$ N/A              |
| Current Specific use: OFFICE If vacant, what was the previous use? N/A Proposed Specific use: OFFICE  Project description: PROJECT INCLUDES AN EXISTING UNISE                                                                                                | S THE ADDITION OF A FIBERGLA<br>EX RESTROOM. NO OTHER WORL                                                                               |                                                                           |
| Contractor's name, address & telephone: MON Who should we contact when the permit is read Mailing address: MONAGHAN WOODWORKS 100 COMMERCIAL ST SUI PORTLAND, ME 04101                                                                                       | dy: BRAD FINLAY S Phone: 207.775,2683                                                                                                    | ECEIVED                                                                   |
| Please submit all of the information out<br>Failure to do so will result in the automa<br>In order to be sure the City fully understands the fu<br>request additional information prior to the issuance<br>www.portlandmaine.gov, stop by the Building Inspe | atic denial of your permit.  Il scope of the project, the Planning and Develor of a permit. For further information visit us on          | opment Department may<br>-line at                                         |
| I hereby certify that I am the Owner of record of the nam-<br>been authorized by the owner to make this application as<br>In addition, if a permit for work described in this applicat<br>authority to enter all areas covered by the permit at any re-      | his/her afforized gent. Tagree to conform to all a<br>ion a issued. Lear ify that the Code Official's author                             | applicable laws of this jurisdiction.  ized representative shall have the |