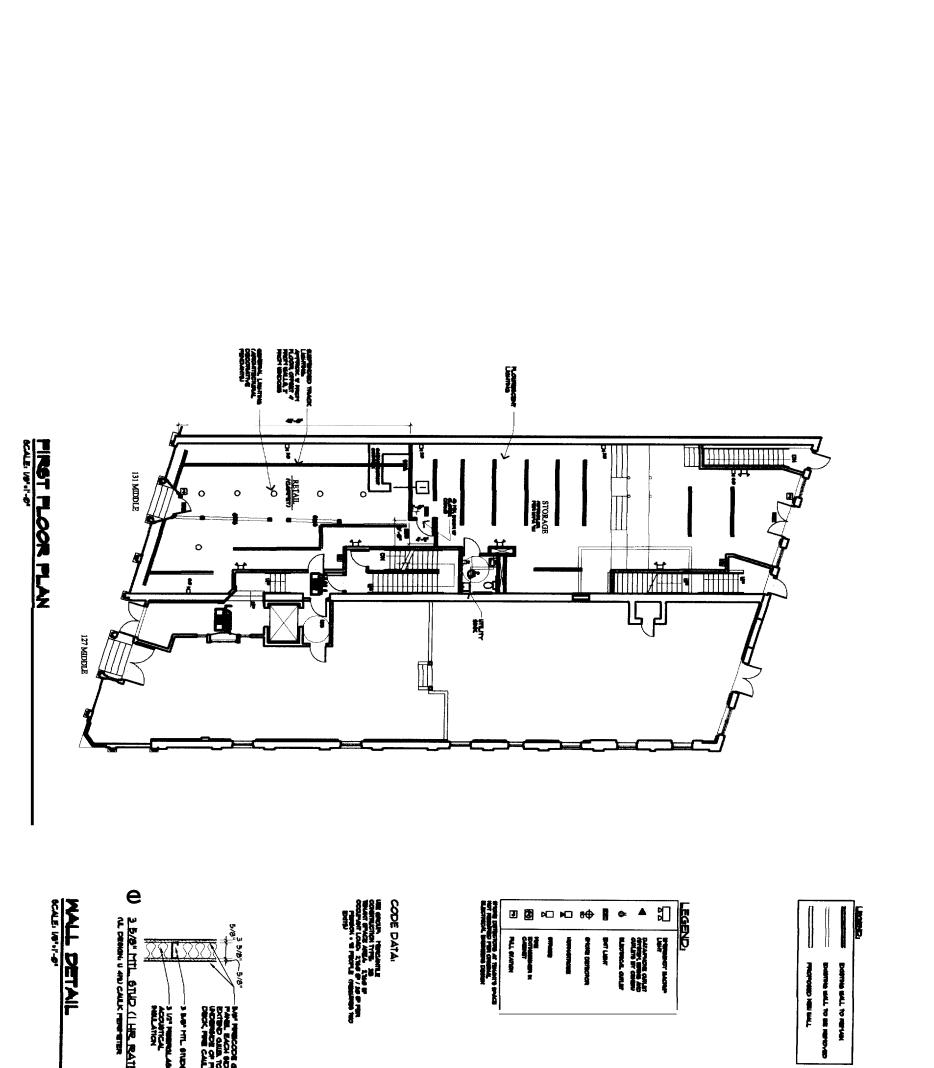

| Total Square Footage of Proposed Structure                                                                                                                                                                                   |               | Square Footage of Lot                                                                                 |                 |                                                              |  |
|------------------------------------------------------------------------------------------------------------------------------------------------------------------------------------------------------------------------------|---------------|-------------------------------------------------------------------------------------------------------|-----------------|--------------------------------------------------------------|--|
| Block# L Lot# 7                                                                                                                                                                                                              | RACKI         | EPF BLOCK                                                                                             | ЦС              | ý<br>1                                                       |  |
| Lessee/Buyer's Name (If Applicable)<br>SIMPLY<br>BIRKENSTOCK                                                                                                                                                                 | talanhona     | EUER ARCHITEC<br>ENCINUSIR, HZ                                                                        | JIS FO          | ork: \$<br>e: \$                                             |  |
| Current use: MEIRCANT LE                                                                                                                                                                                                     |               |                                                                                                       |                 |                                                              |  |
| If the location is currently vacant, what was prior use: <u>MA</u><br>Approximately how long has it been vacant: <u>NA</u><br>Proposed use: <u>MBRCANTILE</u><br>Project description: FIRET FLOOR INTERIME TEMPUT FIT-UP 28L |               |                                                                                                       |                 |                                                              |  |
| Contractor's name, address & telephone:                                                                                                                                                                                      | MONAUT        | tan wood wor<br>Mercial Str                                                                           | #311            | portions                                                     |  |
| Who should we contact when the permit<br>Mailing address:<br>We will contact you by phone when the p<br>review the requirements before starting ar<br>and a \$100.00 fee if any work starts before                           | is ready:<br> | NEE HONAUT<br>OMAGHAN WOO<br>W COMMERCIAL<br>PTLONS, MAN<br>Y. You must come in<br>a Plan Reviewer. A | ME<br>stop work | $s \mid  NC $<br>SUITE 311<br>$F_{101}$<br>up the permit and |  |