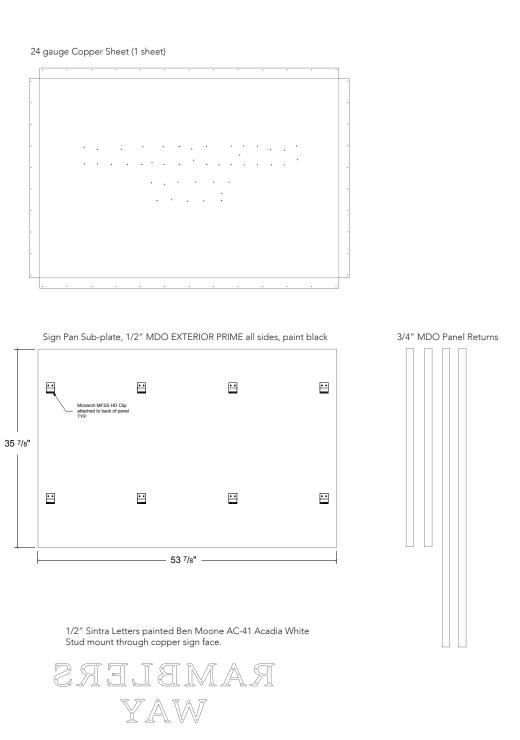

# 24 gauge Copper Sheet (2 sheets) FLIP BEFORE CUTTING

Wall Mounting plate, 1/2" MDO EXTERIOR PRIME all sides, paint black

Sign Pan Sub-plate, 1/2" MDO EXTERIOR PRIME all sides, paint black

3/4" MDO Panel Returns

Front applied cut vinyl to match Ben Moone AC-41 Acadia White Cut one set, alight upper left corner.

1/2" Sintra Letters painted Ben Moone AC-41 Acadia White Stud mount through copper sign face.

> RAMBLERS WAY