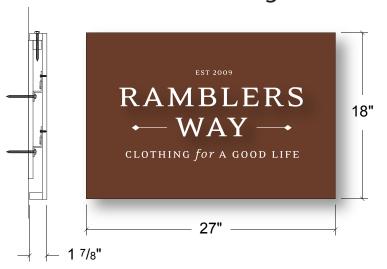

# 1st floor wall sign

| Ramblers  | Way |
|-----------|-----|
| Portland, |     |

©2017 WelchSign, All Rights Reserved. The designs & information contained in this drawing are confidential, do not distribute or reproduce without written permission from a WelchSign representative. 7 Lincoln Avenue • Scarborough, Maine • 04074 • (800) 635-3506 • (207) 883-6200 • welchsign.com