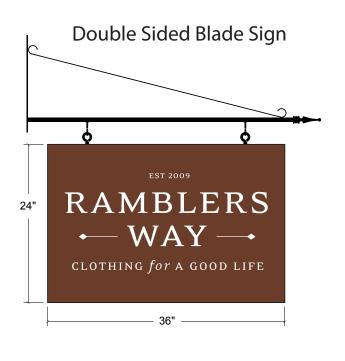

DC\_V2.1 06192017

24 gauge Copper Sheet will be aged and clearcoated after Cutting. Shown from back (cutting surface)

1/2" Sintra

Front applied cut vinyl to match Ben Moore AC-41 Acadia White Cut two sets

1/2" Sintra Letters painted Ben Moone AC-41 Acadia White Stud mount through copper sign face.

| Ramblers  | Way |
|-----------|-----|
| Portland, | -   |

| Date:   | Rev/Ver: | Drawn By: |  |
|---------|----------|-----------|--|
| 7/22/17 | V1.0     | MLH       |  |
|         |          |           |  |
|         |          |           |  |
|         |          |           |  |
|         |          |           |  |