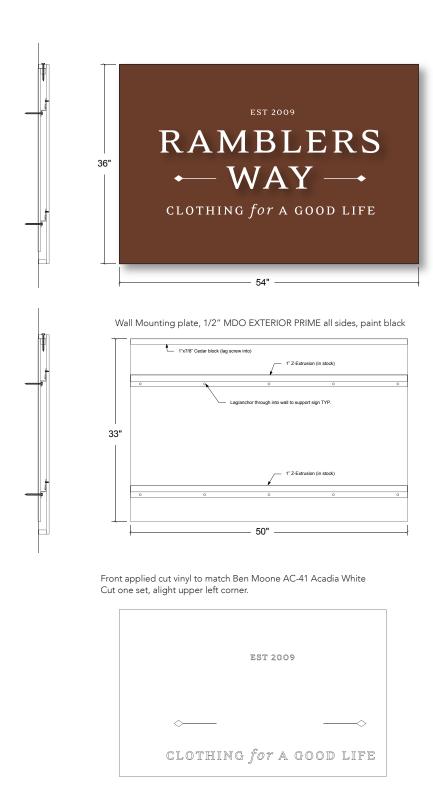

## Downstairs wall sign

# 24 gauge Copper Sheet (2 sheets) FLIP BEFORE CUTTING

Wall Mounting plate, 1/2" MDO EXTERIOR PRIME all sides, paint black

Sign Pan Sub-plate, 1/2" MDO EXTERIOR PRIME all sides, paint black

3/4" MDO Panel Returns

Front applied cut vinyl to match Ben Moone AC-41 Acadia White Cut one set, alight upper left corner.

1/2" Sintra Letters painted Ben Moone AC-41 Acadia White Stud mount through copper sign face.

> RAMBLERS WAY