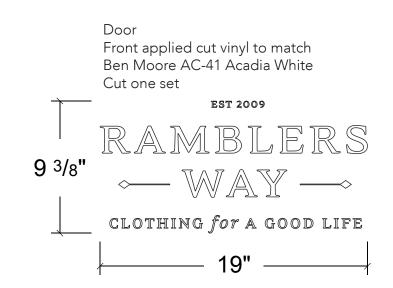

Windows
Front applied cut vinyl to match
Ben Moore AC-41 Acadia White
Cut four sets

18 5/8"

CLOTHING for A GOOD LIFE

38"

Ramblers Way Portland, Maine Applied Cut Vinyl

Portland, Maine

©2017 WelchSign, All Rights Reserved. The designs & information contained in this drawing are confidential, do not distribute or reproduce without written permission from a WelchSign representative.
7 Lincoln Avenue • Scarborough, Maine • 04074 • (800) 635-3506 • (207) 883-6200 • welchsign.com