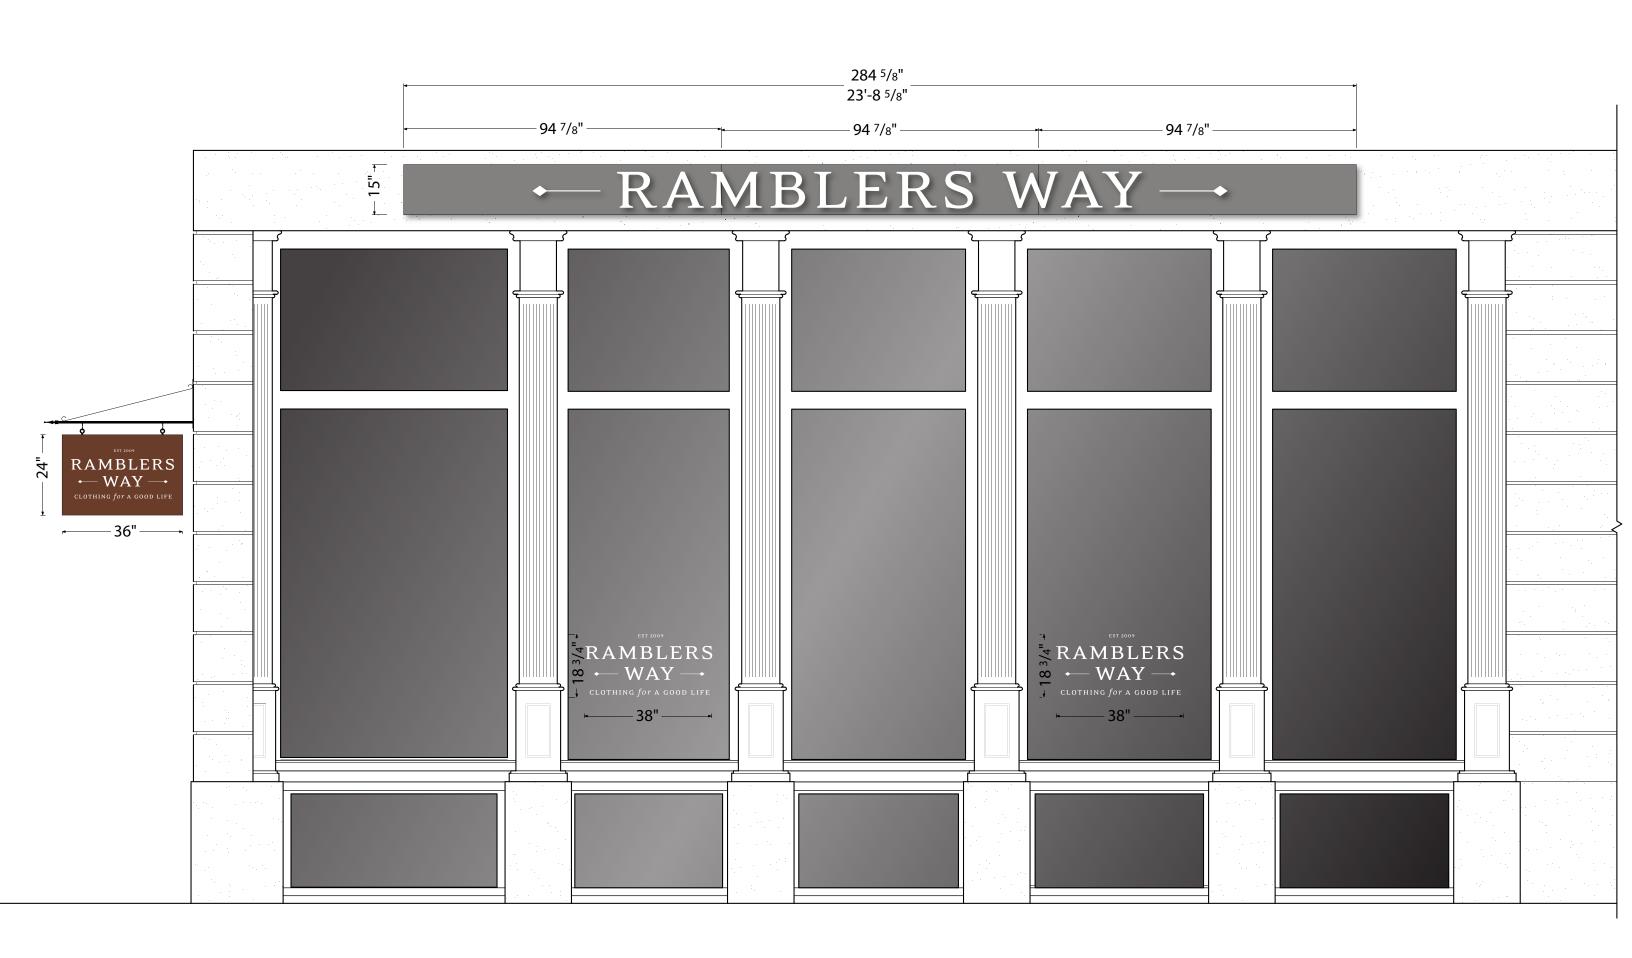

### **Assembled Marquee Signs**

#### **Parts**

3/4" MDO with Epoxy sealed and finished edges. Paint all sides with Matthews Satin Acrylic Polyurethane. Color: Ben Moore HC-166 Kendall Charcoal match Individual panels mount with 6 concealed "L" brackets. All graphic content is screwed from behind prior to installation. EXCEPTION: "M" and "W" will be stud mounted flush with silicone AFTER panel mounting.

1/2" Solid Sintra PVC. Paint all sides with Matthews Satin Acrylic Polyurethane. Color:Ben Moore AC-41 Acadia White match.
Shown reversed to indicate mounting holes. All graphic content is screwed from behind prior to installation. EXCEPTION: "M" and "W" will be stud mounted flush with silicone AFTER panel mounting.

#### Mounting

Individual panels mount with 6 concealed "L" brackets.

Ramblers Way Portland, Maine

Marquee Signs

 Date:
 Rev/Ver:
 Drawn By:

 1/22/17
 V1.0
 MLH

©2017 WelchSign, All Rights Reserved. The designs & information contained in this drawing are confidential, do not distribute or reproduce without written permission from a WelchSign representative.
7 Lincoln Avenue • Scarborough, Maine • 04074 • (800) 635-3506 • (207) 883-6200 • welchsign.com