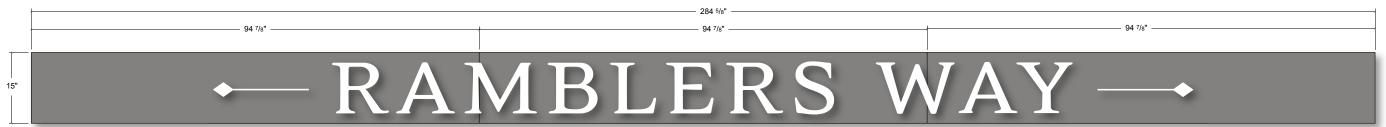

### **Assembled Marquee Signs**

#### **Parts**

3/4" MDO with Epoxy sealed and finished edges. Paint all sides with Matthews Satin Acrylic Polyurethane. Color: Ben Moore HC-166 Kendall Charcoal match Individual panels mount with 6 concealed "L" brackets. All graphic content is screwed from behind prior to installation. EXCEPTION: "M" and "W" will be stud mounted flush with silicone AFTER panel mounting.

1/2" Solid Sintra PVC. Paint all sides with Matthews Satin Acrylic Polyurethane. Color:Ben Moore AC-41 Acadia White match.
Shown reversed to indicate mounting holes. All graphic content is screwed from behind prior to installation. EXCEPTION: "M" and "W" will be stud mounted flush with silicone AFTER panel mounting.