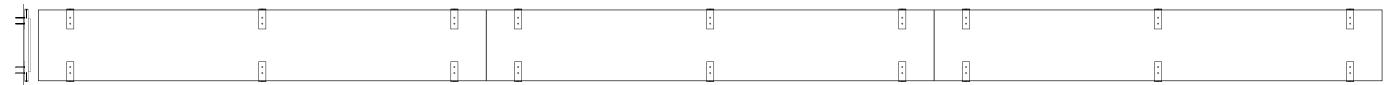

### **Assembled Marquee Signs**

#### **Parts**

3/4" MDO with Epoxy sealed and finished edges. Paint all sides with Matthews Satin Acrylic Polyurethane. Color: Ben Moore HC-166 Kendall Charcoal match Individual panels mount with 6 concealed "L" brackets. All graphic content is screwed from behind prior to installation. EXCEPTION: "M" and "W" will be stud mounted flush with silicone AFTER panel mounting.

1/2" Solid Sintra PVC. Paint all sides with Matthews Satin Acrylic Polyurethane. Color:Ben Moore AC-41 Acadia White match.
Shown reversed to indicate mounting holes. All graphic content is screwed from behind prior to installation. EXCEPTION: "M" and "W" will be stud mounted flush with silicone AFTER panel mounting.

#### Mounting

Individual panels mount with 6 concealed "L" brackets.

Ramblers Way Portland, Maine

Marquee Signs

 Date:
 Rev/Ver:
 Drawn By:

 1/22/17
 V1.0
 MLH

©2017 WelchSign, All Rights Reserved. The designs & information contained in this drawing are confidential, do not distribute or reproduce without written permission from a WelchSign representative.
7 Lincoln Avenue • Scarborough, Maine • 04074 • (800) 635-3506 • (207) 883-6200 • welchsign.com