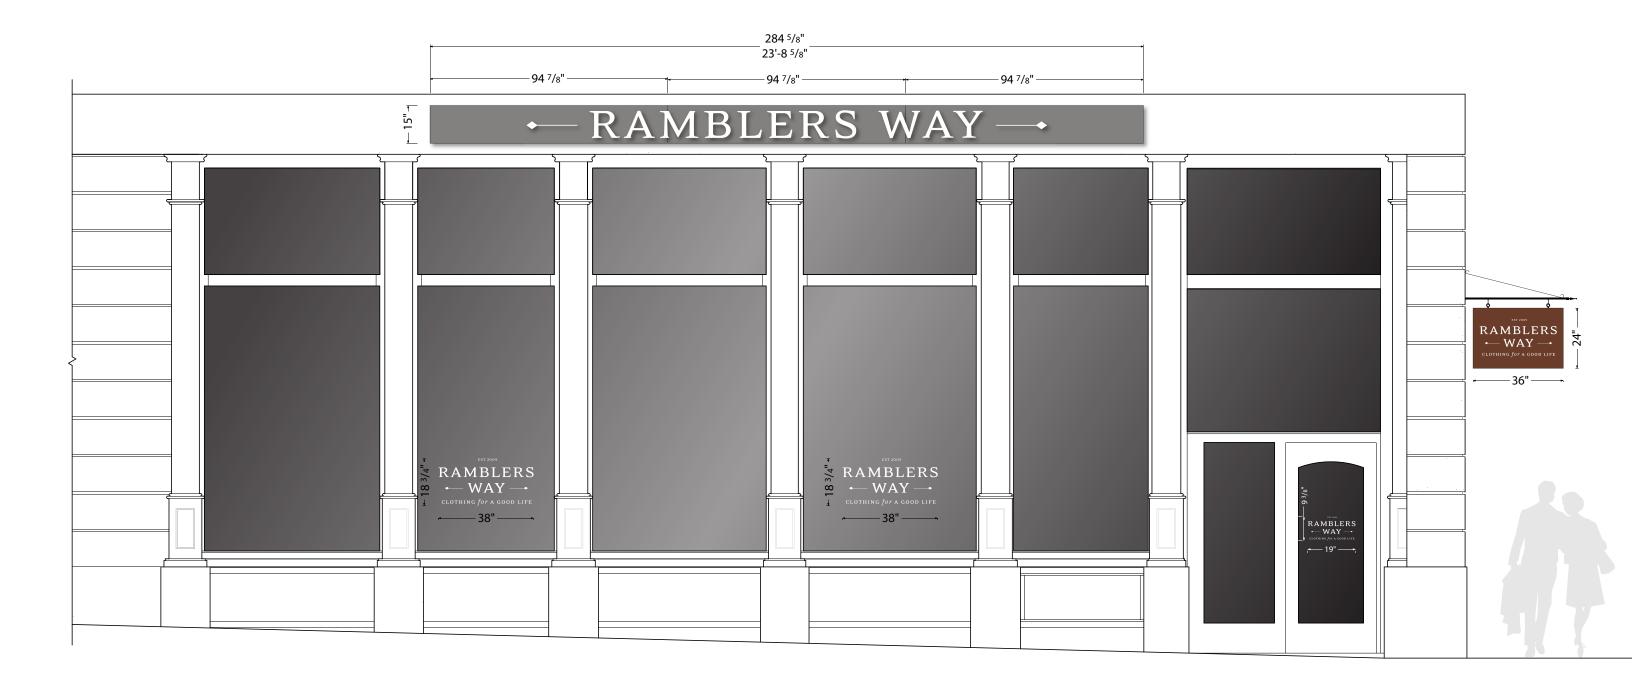

### **Assembled Marquee Signs**

#### **Parts**

3/4" MDO with Epoxy sealed and finished edges. Paint all sides with Matthews Satin Acrylic Polyurethane. Color: Ben Moore HC-166 Kendall Charcoal match Individual panels mount with 6 concealed "L" brackets. All graphic content is screwed from behind prior to installation. EXCEPTION: "M" and "W" will be stud mounted flush with silicone AFTER panel mounting.

1/2" Solid Sintra PVC. Paint all sides with Matthews Satin Acrylic Polyurethane. Color:Ben Moore AC-41 Acadia White match.
Shown reversed to indicate mounting holes. All graphic content is screwed from behind prior to installation. EXCEPTION: "M" and "W" will be stud mounted flush with silicone AFTER panel mounting.

#### Mounting

Individual panels mount with 6 concealed "L" brackets.

Ramblers Way Portland, Maine

Marquee Signs

 Date:
 Rev/Ver:
 Drawn By:

 1/22/17
 V1.0
 MLH

©2017 WelchSign, All Rights Reserved. The designs & information contained in this drawing are confidential, do not distribute or reproduce without written permission from a WelchSign representative.
7 Lincoln Avenue • Scarborough, Maine • 04074 • (800) 635-3506 • (207) 883-6200 • welchsign.com