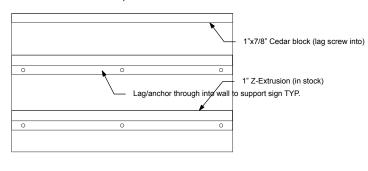

# 24 gauge Copper Sheet (2 sheets) FLIP BEFORE CUTTING

Wall Mounting plate, 1/2" MDO EXTERIOR PRIME all sides, paint black

Sign Pan Sub-plate, 1/2" MDO EXTERIOR PRIME all sides, paint black

3/4" MDO Panel Returns