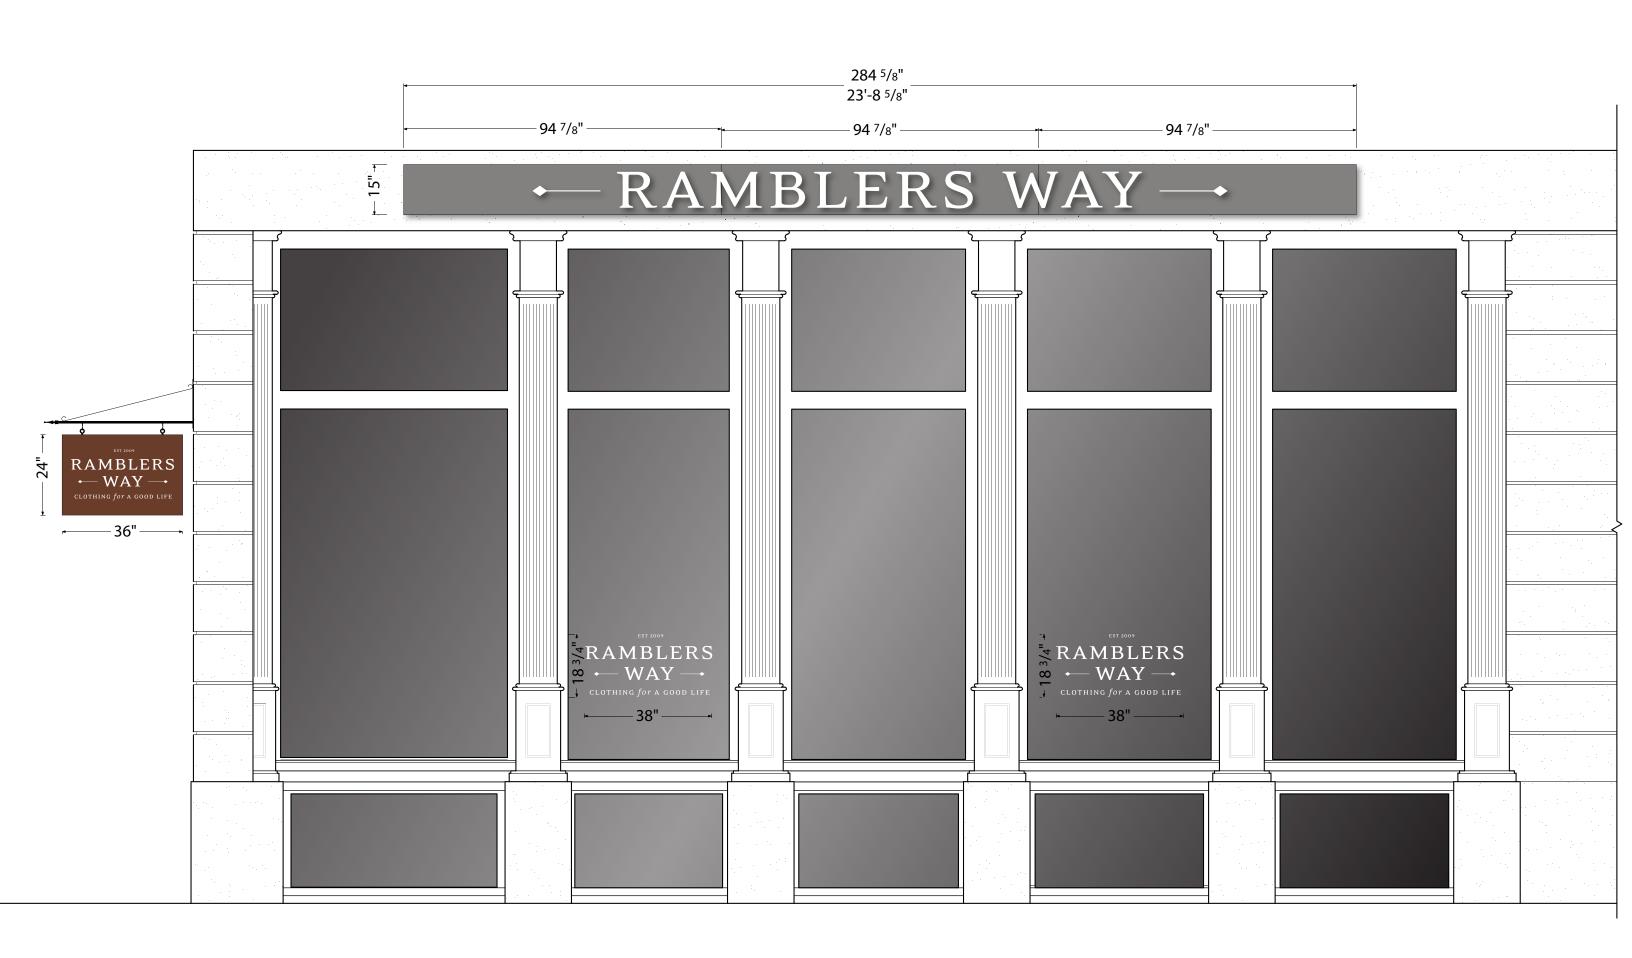

## **Assembled Marquee Signs**

## **Parts**

3/4" MDO with Epoxy sealed and finished edges. Paint all sides with Matthews Satin Acrylic Polyurethane. Color: Ben Moore HC-166 Kendall Charcoal match Individual panels mount with 6 concealed "L" brackets. All graphic content is screwed from behind prior to installation. EXCEPTION: "M" and "W" will be stud mounted flush with silicone AFTER panel mounting.

## Mounting

Individual panels mount with 6 concealed "L" brackets.

Ramblers Way Portland, Maine

Marquee Signs

 Date:
 Rev/Ver:
 Drawn By:

 0/22/17
 V1.0
 MLH

V

©2017 WelchSign, All Rights Reserved. The designs & information contained in this drawing are confidential, do not distribute or reproduce without written permission from a WelchSign representative. 7 Lincoln Avenue • Scarborough, Maine • 04074 • (800) 635-3506 • (207) 883-6200 • welchsign.com