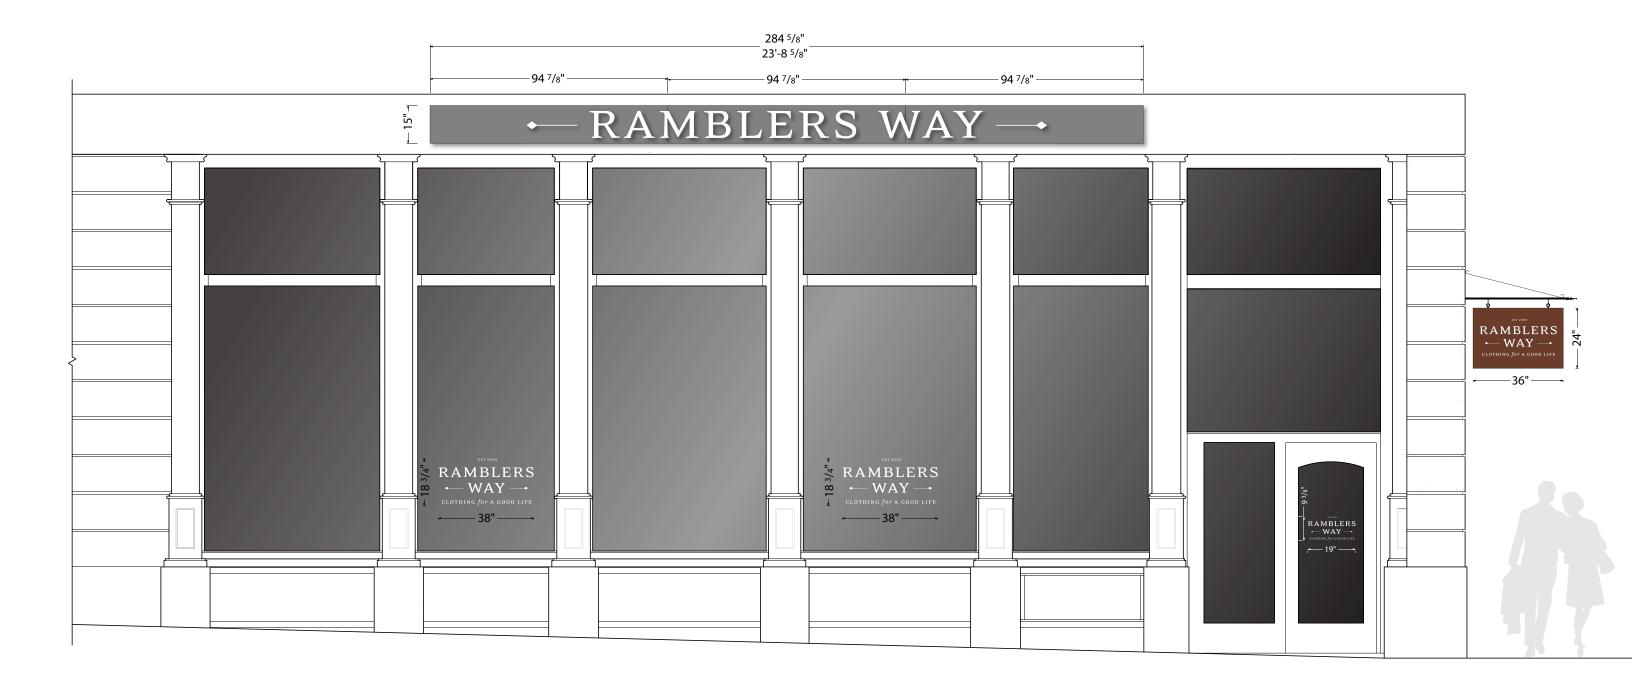

## **Assembled Marquee Signs**

## **Parts**

3/4" MDO with Epoxy sealed and finished edges. Paint all sides with Matthews Satin Acrylic Polyurethane. Color: Ben Moore HC-166 Kendall Charcoal match Individual panels mount with 6 concealed "L" brackets. All graphic content is screwed from behind prior to installation. EXCEPTION: "M" and "W" will be stud mounted flush with silicone AFTER panel mounting.

## Mounting

Individual panels mount with 6 concealed "L" brackets.

Ramblers Way Portland, Maine

Marquee Signs

 Date:
 Rev/Ver:
 Drawn By:

 0/22/17
 V1.0
 MLH

V

©2017 WelchSign, All Rights Reserved. The designs & information contained in this drawing are confidential, do not distribute or reproduce without written permission from a WelchSign representative. 7 Lincoln Avenue • Scarborough, Maine • 04074 • (800) 635-3506 • (207) 883-6200 • welchsign.com