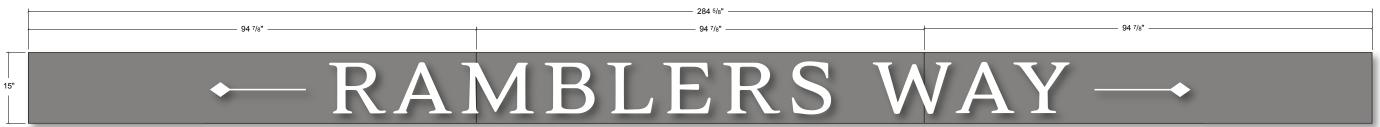

## **Parts**

3/4" MDO with Epoxy sealed and finished edges. Paint all sides with Matthews Satin Acrylic Polyurethane. Color: Ben Moore HC-166 Kendall Charcoal match Individual panels mount with 6 concealed "L" brackets. All graphic content is screwed from behind prior to installation. EXCEPTION: "M" and "W" will be stud mounted flush with silicone AFTER panel mounting.

en promise de la companya de la comp Aparte de la companya de la company A companya de la comp

1/2" Solid Sintra PVC. Paint all sides with Matthews Satin Acrylic Polyurethane. Color:Ben Moore AC-41 Acadia White match.