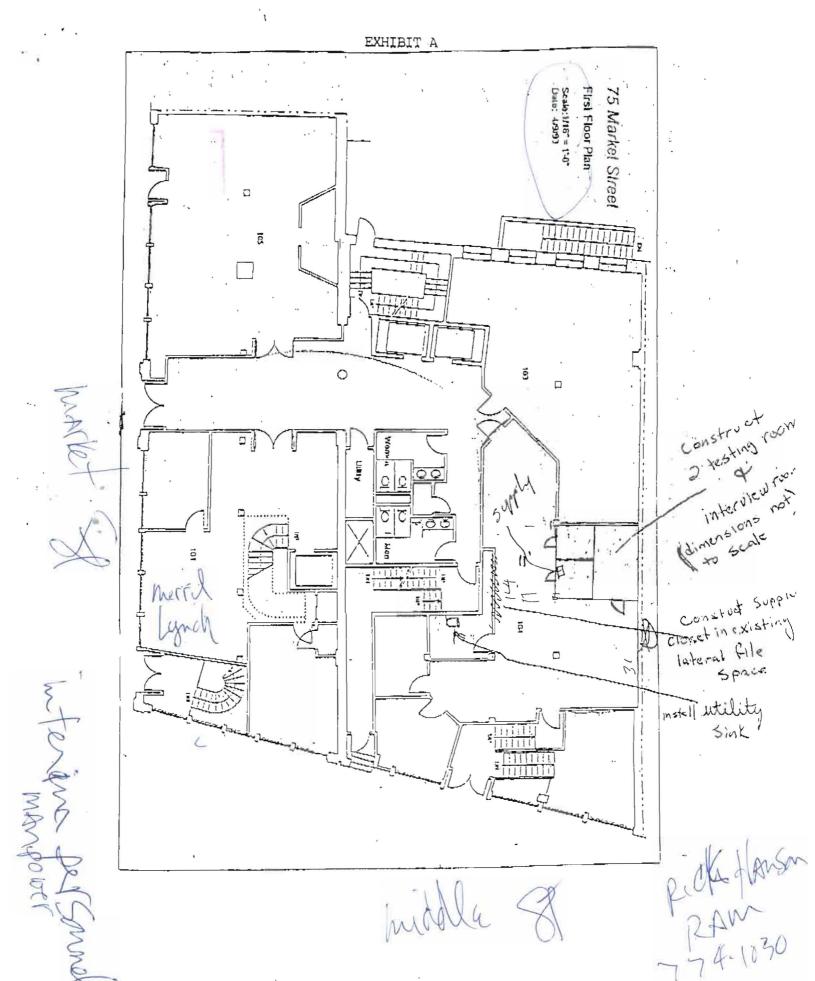

| City of Portland, Maine – Buildin                                                                                                                                                                                                    | g or Use Permit Application                                                                                        | 389 Congress          | Street,                | 04101, Tel: (207) 8                                         | 74-8703, FAX: 874-8716                                                                 |
|--------------------------------------------------------------------------------------------------------------------------------------------------------------------------------------------------------------------------------------|--------------------------------------------------------------------------------------------------------------------|-----------------------|------------------------|-------------------------------------------------------------|----------------------------------------------------------------------------------------|
| Location of Construction:                                                                                                                                                                                                            | Owner:                                                                                                             | _                     | Phone:                 |                                                             | Permit No: 9 7 0 0 5 1                                                                 |
| 75 Market St Owner Address:                                                                                                                                                                                                          | N.E. Mutual Lif<br>Leasee/Buyer's Name:                                                                            | Phone:                | Busines                | ssName:                                                     | PERMIT ISSUED                                                                          |
| Contractor Name:<br>Benchmark                                                                                                                                                                                                        | Address: 650 Main St So. F                                                                                         | Phone Portland, ME    | 04106                  | 874-2963                                                    | Permit Issued:<br>JAN 2 3 1997                                                         |
| Past Use:                                                                                                                                                                                                                            | Proposed Use:                                                                                                      | \$ 15,000.            | K:                     | PERMIT FEE:<br>\$ 95.00                                     | CITY OF PORTLAND                                                                       |
| Office                                                                                                                                                                                                                               | nterin Personnell                                                                                                  | FIRE DEPT.            | Approved Denied        | INSPECTION: Use Group: B Type: 36 SOCA 46 Signature: Hoffe. | Zene: 028-K-003                                                                        |
| Proposed Project Description:  Make Interior Renovations  Permit Taken By:                                                                                                                                                           | Date Applied For:                                                                                                  | PEDESTRIAN A Action:  | Approved               | with Conditions:                                            | Zoning Approval: 22/97 Special Zone or Reviews:                                        |
| Mary Gresik  1. This permit application doesn't preclude the 2. Building permits do not include plumbing, so 3. Building permits are void if work is not starte tion may invalidate a building permit and sto No dumpsters necessary | Applicant(s) from meeting applicable State eptic or electrical work.  d within six (6) months of the date of issua |                       |                        |                                                             | Zoning Appeal  Variance  Miscellaneous  Conditional Use Interpretation Approved Denied |
| I hereby certify that I am the owner of record of th                                                                                                                                                                                 |                                                                                                                    |                       | e owner of             | record and that I have been                                 | Action: Signage only 40  Approved to Separate 140  Approved with Conditions            |
| authorized by the owner to make this application if a permit for work described in the application areas covered by such permit at any reasonable h                                                                                  | issued, I certify that the code official's authour to enforce the provisions of the code(s                         | horized representativ | ve shall hav<br>permit |                                                             |                                                                                        |
| RESPONSIBLE PERSON IN CHARGE OF WOR                                                                                                                                                                                                  | K, TITLE<br>ermit Desk Green-Assessor's Canary                                                                     | y-D.P.W. Pink-Pu      | blic File              | PHONE:<br>Ivory Card-Inspector                              | CEO DISTRICT Z                                                                         |