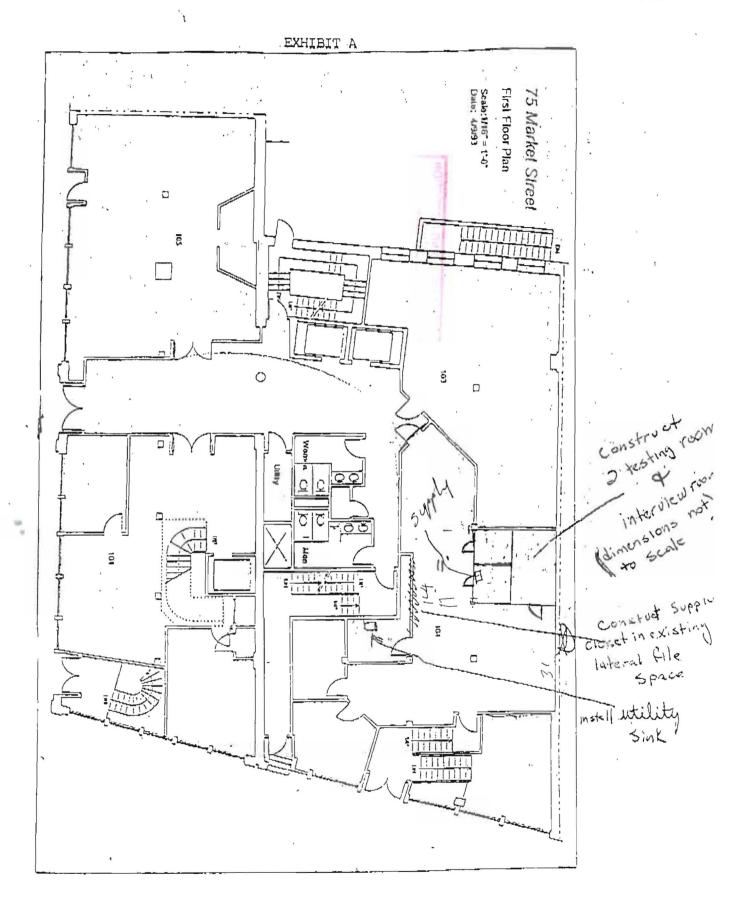

| City of Portland, Maine – Buildin                                                                                                                                                                                                    | g or Use Permit Application                                                                                        | 389 Congress          | Street,                | 04101, Tel: (207) 8                                         | 74-8703, FAX: 874-8716                                                                 |
|--------------------------------------------------------------------------------------------------------------------------------------------------------------------------------------------------------------------------------------|--------------------------------------------------------------------------------------------------------------------|-----------------------|------------------------|-------------------------------------------------------------|----------------------------------------------------------------------------------------|
| Location of Construction:                                                                                                                                                                                                            | Owner:                                                                                                             | _                     | Phone:                 |                                                             | Permit No: 9 7 0 0 5 1                                                                 |
| 75 Market St Owner Address:                                                                                                                                                                                                          | N.E. Mutual Lif<br>Leasee/Buyer's Name:                                                                            | Phone:                | Busines                | ssName:                                                     | PERMIT ISSUED                                                                          |
| Contractor Name:<br>Benchmark                                                                                                                                                                                                        | Address: 650 Main St So. F                                                                                         | Phone Portland, ME    | 04106                  | 874-2963                                                    | Permit Issued:<br>JAN 2 3 1997                                                         |
| Past Use:                                                                                                                                                                                                                            | Proposed Use:                                                                                                      | \$ 15,000.            | K:                     | PERMIT FEE:<br>\$ 95.00                                     | CITY OF PORTLAND                                                                       |
| Office                                                                                                                                                                                                                               | nterin Personnell                                                                                                  | FIRE DEPT.            | Approved Denied        | INSPECTION: Use Group: B Type: 36 SOCA 46 Signature: Hoffe. | Zene: 028-K-003                                                                        |
| Proposed Project Description:  Make Interior Renovations  Permit Taken By:                                                                                                                                                           | Date Applied For:                                                                                                  | PEDESTRIAN A Action:  | Approved               | with Conditions:                                            | Zoning Approval: 22/97 Special Zone or Reviews:                                        |
| Mary Gresik  1. This permit application doesn't preclude the 2. Building permits do not include plumbing, so 3. Building permits are void if work is not starte tion may invalidate a building permit and sto No dumpsters necessary | Applicant(s) from meeting applicable State eptic or electrical work.  d within six (6) months of the date of issua |                       |                        |                                                             | Zoning Appeal  Variance  Miscellaneous  Conditional Use Interpretation Approved Denied |
| I hereby certify that I am the owner of record of th                                                                                                                                                                                 |                                                                                                                    |                       | e owner of             | record and that I have been                                 | Action: Signage only 40  Approved to Separate 140  Approved with Conditions            |
| authorized by the owner to make this application if a permit for work described in the application areas covered by such permit at any reasonable h                                                                                  | issued, I certify that the code official's authour to enforce the provisions of the code(s                         | horized representativ | ve shall hav<br>permit |                                                             |                                                                                        |
| RESPONSIBLE PERSON IN CHARGE OF WOR                                                                                                                                                                                                  | K, TITLE<br>ermit Desk Green-Assessor's Canary                                                                     | y-D.P.W. Pink-Pu      | blic File              | PHONE:<br>Ivory Card-Inspector                              | CEO DISTRICT Z                                                                         |