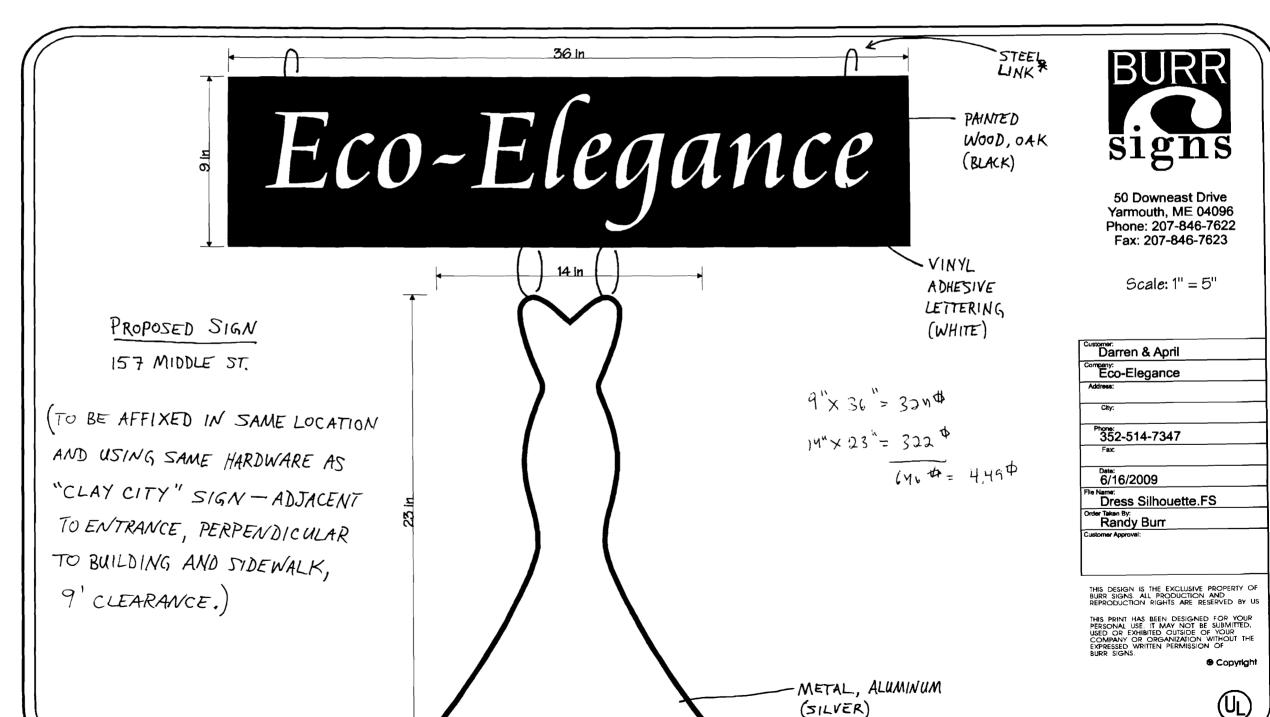

| Location/Address of Construction:                                                                                                                                                                                         | 7 Middle St, Portland                                                                                    | ME O                                       | 74/01                                                                                          |
|---------------------------------------------------------------------------------------------------------------------------------------------------------------------------------------------------------------------------|----------------------------------------------------------------------------------------------------------|--------------------------------------------|------------------------------------------------------------------------------------------------|
| Tax Assessor's Chart, Block & Lot Chart# Block# Lot#  028-K-003-001                                                                                                                                                       | Owner: WHOLLY COW LLC 100 COMMERCIAL ST PORTLAND, ME                                                     | ;                                          | Telephone:<br>207 775 2252                                                                     |
| Lessee/Buyer's Name (If Applicable)  Eco-Elegance, LLC                                                                                                                                                                    | Contractor name, address & telephone:                                                                    | Per s.f. p<br>For H.D<br>Fee: \$<br>Awning | of signage x \$2.00 × 3.18  lus \$30.00/\$65.00  . signage= Total  g Fee= cost of work  ee: \$ |
| Who should we contact when the permit is read  Tenant/allocated building space frontage (f  Lot Frontage (feet)                                                                                                           | y: April Randolph phone: eet): Length: 38,25 Height 13                                                   | <i>3</i> 52 514                            | ,                                                                                              |
| Lot Frontage (feet) 214.21                                                                                                                                                                                                | Single Tenant or Multi Tenant Lot                                                                        | Multi                                      | 2×38,25= 7                                                                                     |
| Current Specific use: Vacant                                                                                                                                                                                              |                                                                                                          |                                            | Les bringsign                                                                                  |
| Current Specific use: Valant  If vacant, what was prior use: CLAY CITY  Proposed Use: ECO-ELEGANCE Wedding                                                                                                                | (REDUX Store (with sign) Consignment & Rental Store                                                      |                                            |                                                                                                |
| Information on proposed sign(s): Freestanding (e.g., pole) sign? Bldg. wall sign? (attached to bldg) Yes                                                                                                                  | No Dimensions proposed: Dimensions proposed: 30                                                          | Heig                                       | thr from grade:                                                                                |
| Bldg. wall sign? (attached to bldg) Yes Yes Proposed awning? Yes No X Is aw Height of awning: Length of Is there any communication, message, tradem If yes, total s.f. of panels w/communications,                        | orning backlit? Yes No<br>awning: Depth:<br>ark or symbol on it? Yes No<br>message, trademark or symbol: | s.f.                                       | 2 parels                                                                                       |
| Information on existing and previously perm<br>Freestanding (e.g., pole) sign? Yes<br>Bldg. wall sign? (attached to bldg) Yes<br>Awning? Yes No Sq. ft. area                                                              | No Dimensions:<br>No Dimensions:                                                                         |                                            | 14"x 23"                                                                                       |
| A site sketch and building sketch showing ex<br>Sketches and/or pictures of proposed signag                                                                                                                               |                                                                                                          |                                            | st be provided.                                                                                |
| Please submit all of the information o                                                                                                                                                                                    |                                                                                                          | lication Cl                                | necklist.                                                                                      |
| Failure to do so may result in the auto                                                                                                                                                                                   | omatic denial of your permit.                                                                            |                                            |                                                                                                |
| n order to be sure the City fully understands the<br>dditional information prior to the issuance of a p<br>Building Inspections office, room 315 City Hall o                                                              | permit. For further information visit us on-                                                             |                                            |                                                                                                |
| hereby certify that I am the Owner of record of the nuthorized by the owner to make this application as his permit for work described in this application is issued teas covered by this permit at any reasonable hour to | s/her authorized agent. I agree to conform to al<br>l, I certify that the Code Official's authorized rep | l applicable lav<br>presentative sh        | vs of this jurisdiction. In addition, if                                                       |
| Signature of applicant:                                                                                                                                                                                                   | andolph Da                                                                                               | <br>te:                                    | (0/14/2009                                                                                     |
| •                                                                                                                                                                                                                         | you may not commence ANY work until th                                                                   |                                            | 4 1 000 j                                                                                      |