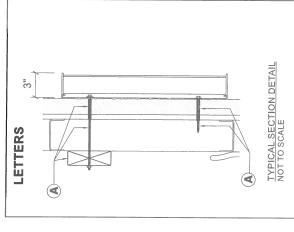

Sincerely,

Todd L. Dominski

Permitting and Inspections Department Approved with Conditions

09/06/2018

Exterior Channel Logo/Letter Wall Display Non-illuminated 'Chi' logo & Letter Faces
SCALE: 1/2" = 1-0"
AREA: 11.11 St

MOUNTING HARDWARE PER WALL MATERIAL & CONDITION.

NOTE: WALL ATTACHMENT OF FLAT

Permitting and Inspections Department Approved with Conditions

09/06/2018

'ATHLETA' LETTERS .

•3" DEEP ALUMINUM CHANNEL LETTERS .

•60ES - WHITE ACRYLIC .

• RETURNS PAINTED SILVER\* (SATIN FINISH)

'CHI' LOGO .

WHITE ACRYLIC FACE WI' CHI' LOGO ON A PAINTED OPAQUE SILVER' BACKGROUND (SATIN FINISH) S. RETURNS TO BE SEAMLESS 3" DEEP PAINTED SILVER' .

ATTACH WITH COUNTERSUNK SCREWS

\* SILVER (MP N951SP)

NOTE: FACE TO INSET 1/4"

NOTE: 'CHI' LOGO FLUSH W/ FACE

Non-Corrosive Securement - Threaded Rod, Lag bolt or Lag & Shield (or appropriate Note: Blocking as Required per Installation Condition mounting hardware) Ą.