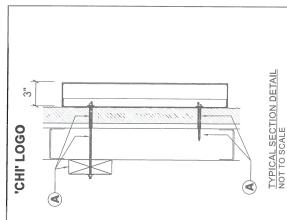

Sincerely,

Todd L. Dominski

Permitting and Inspections Department Approved with Conditions

09/06/2018

Exterior Channel Logo/Letter Wall Display Non-illuminated 'Chi' logo & Letter Faces
SCALE: 1/2" = 1-0"
AREA: 11.11 St

MOUNTING HARDWARE PER WALL MATERIAL & CONDITION.

NOTE: WALL ATTACHMENT OF FLAT

Permitting and Inspections Department Approved with Conditions

09/06/2018

'ATHLETA' LETTERS .

•3" DEEP ALUMINUM CHANNEL LETTERS .

•60ES - WHITE ACRYLIC .

• RETURNS PAINTED SILVER\* (SATIN FINISH)

'CHI' LOGO .

WHITE ACRYLIC FACE WI' CHI' LOGO ON A PAINTED OPAQUE SILVER' BACKGROUND (SATIN FINISH) S. RETURNS TO BE SEAMLESS 3" DEEP PAINTED SILVER' .

ATTACH WITH COUNTERSUNK SCREWS

\* SILVER (MP N951SP)

NOTE: FACE TO INSET 1/4"

NOTE: 'CHI' LOGO FLUSH W/ FACE

Non-Corrosive Securement - Threaded Rod, Lag bolt or Lag & Shield (or appropriate Note: Blocking as Required per Installation Condition mounting hardware) Ą.