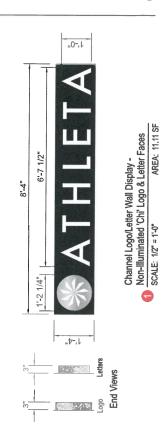

Sincerely,

Todd L. Dominski

Permitting and Inspections Department Approved with Conditions

09/06/2018

Exterior Channel Logo/Letter Wall Display Non-illuminated 'Chi' logo & Letter Faces
SCALE: 1/2" = 1-0"
AREA: 11.11 St

MOUNTING HARDWARE PER WALL MATERIAL & CONDITION.

NOTE: WALL ATTACHMENT OF FLAT

Permitting and Inspections Department Approved with Conditions

09/06/2018

'ATHLETA' LETTERS .

•3" DEEP ALUMINUM CHANNEL LETTERS .

•60ES - WHITE ACRYLIC .

• RETURNS PAINTED SILVER\* (SATIN FINISH)

'CHI' LOGO .

WHITE ACRYLIC FACE WI' CHI' LOGO ON A PAINTED OPAQUE SILVER' BACKGROUND (SATIN FINISH) S. RETURNS TO BE SEAMLESS 3" DEEP PAINTED SILVER' .

ATTACH WITH COUNTERSUNK SCREWS

\* SILVER (MP N951SP)

NOTE: FACE TO INSET 1/4"

NOTE: 'CHI' LOGO FLUSH W/ FACE

Non-Corrosive Securement - Threaded Rod, Lag bolt or Lag & Shield (or appropriate Note: Blocking as Required per Installation Condition mounting hardware) Ą.