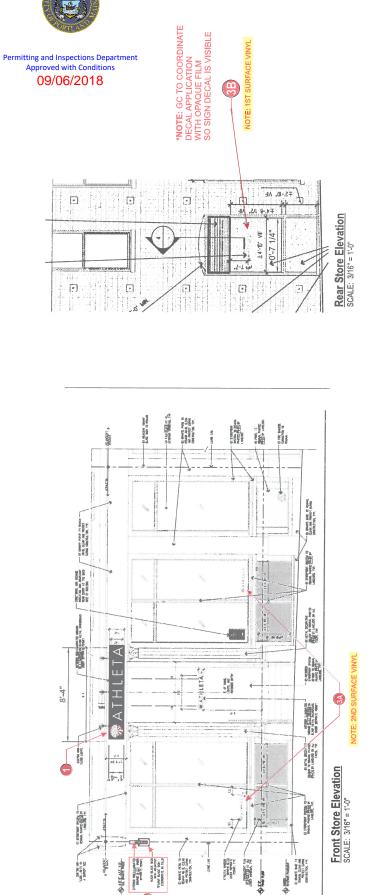

Sincerely,

Todd L. Dominski

Permitting and Inspections Department Approved with Conditions

09/06/2018

Exterior Channel Logo/Letter Wall Display Non-illuminated 'Chi' logo & Letter Faces
SCALE: 1/2" = 1-0"
AREA: 11.11 St

of ratels

05

AREA: 11.11 SF

Exterior NON-Illuminated D/F Blade Sign - Silver Design SCALE: 3/4" = 1'-0" AREA: 4.48 SF

Window Vinyl Logos SCALE: 1" = 1'-0"

0

ME ESH IN THE PURE S

66

fax: 208.336.9886

208.345

UL LABORATORIES
LACTRIC SEC

**Permitting and Inspections Department Approved with Conditions** 09/06/2018

PLAN VIEW 👼

2'-10" ς.<sub>6</sub>

3. 1/S...

..Z/1 11

.t/1 G1

ATHVD

Applied Opaque Window Vinyl Logo - (3) TOTAL Sets Req'd

SCALE: 1" = 1'-0'

OPAQUE VINYL - LT SILVER METALLIC 3M 180C-220

• (3) 1st SURFACE SETS REQ'D & (3) 2nd SURFACE SETS REQ'D

(NOTE: SEND AS '1' DECAL FOR INSTALLATION)