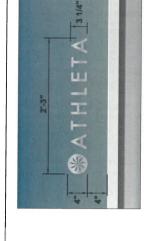

.t/1 G1

ATHVD

Applied Opaque Window Vinyl Logo - (3) TOTAL Sets Req'd

SCALE: 1" = 1'-0'

OPAQUE VINYL - LT SILVER METALLIC 3M 180C-220

• (3) 1st SURFACE SETS REQ'D & (3) 2nd SURFACE SETS REQ'D

(NOTE: SEND AS '1' DECAL FOR INSTALLATION)