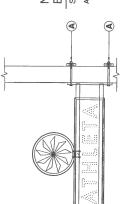

CUSTOM ATHBF - D/F BLADE SIGN NON-ILLUMINATED

SCALE: 1"=1'-0" 4.48 SF

ATHLE

END VIEW

\*ATHLETA" CABINET:

\* FACE: WHITE ACRYLIC TO BE PAINTED BLACK
WLLETTERS "ATHLETA" MASKED (TO REMAIN WHITETRANSLUCENT)

\* FACE SIDE TRIM: "125 ALUMINUM TO BE PAINTED BLACK
AND ATTACHED TO FACE FRONT

\* RETURNS PAINTED BLACK

NOTE: CUSTOM ATTRIBUTES ARE THAT THE 'ATHLETA' CABINET AND MOUNTING ARE PAINTED BLACK

NOTE: ALL SIGNAGE ATTACHMENTS, ETC. SHOULD BE LOCATED SO THEY ARE NOT VISIBLE TO THE CUSTOMER.

NOTE: ALL U,L,MFR LABELS MUST BE PLACED OUT OF VIEW

Blade Sign Attachment Detail Non-Illuminated

SCALE: 3/4"=1'-0"

A. Non-Corrosive Securement - 3/8" Through Bolt & Blocking behind wall - '4' Total Required