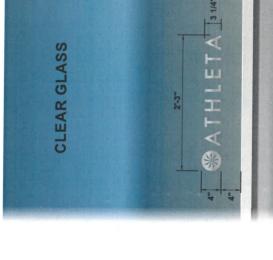

.t/1 G1

ATHVD

Applied Opaque Window Vinyl Logo - (3) TOTAL Sets Req'd

SCALE: 1" = 1'-0'

OPAQUE VINYL - LT SILVER METALLIC 3M 180C-220

• (3) 1st SURFACE SETS REQ'D & (3) 2nd SURFACE SETS REQ'D

(NOTE: SEND AS '1' DECAL FOR INSTALLATION)