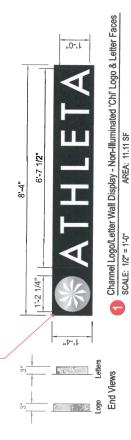

Sincerely,

Todd L. Dominski

Permitting and Inspections Department Approved with Conditions

09/06/2018

Exterior Channel Logo/Letter Wall Display Non-illuminated 'Chi' logo & Letter Faces
SCALE: 1/2" = 1-0"
AREA: 11.11 St

MOUNTING HARDWARE PER WALL MATERIAL & CONDITION.

NOTE: WALL ATTACHMENT OF FLAT

Permitting and Inspections Department Approved with Conditions

09/06/2018

'ATHLETA' LETTERS .

•3" DEEP ALUMINUM CHANNEL LETTERS .

•60ES - WHITE ACRYLIC .

• RETURNS PAINTED SILVER\* (SATIN FINISH)

'CHI' LOGO .

WHITE ACRYLIC FACE WI' CHI' LOGO ON A PAINTED OPAQUE SILVER' BACKGROUND (SATIN FINISH) S. RETURNS TO BE SEAMLESS 3" DEEP PAINTED SILVER' .

ATTACH WITH COUNTERSUNK SCREWS

\* SILVER (MP N951SP)

NOTE: FACE TO INSET 1/4"

NOTE: 'CHI' LOGO FLUSH W/ FACE

Non-Corrosive Securement - Threaded Rod, Lag bolt or Lag & Shield (or appropriate Note: Blocking as Required per Installation Condition mounting hardware) Ą.