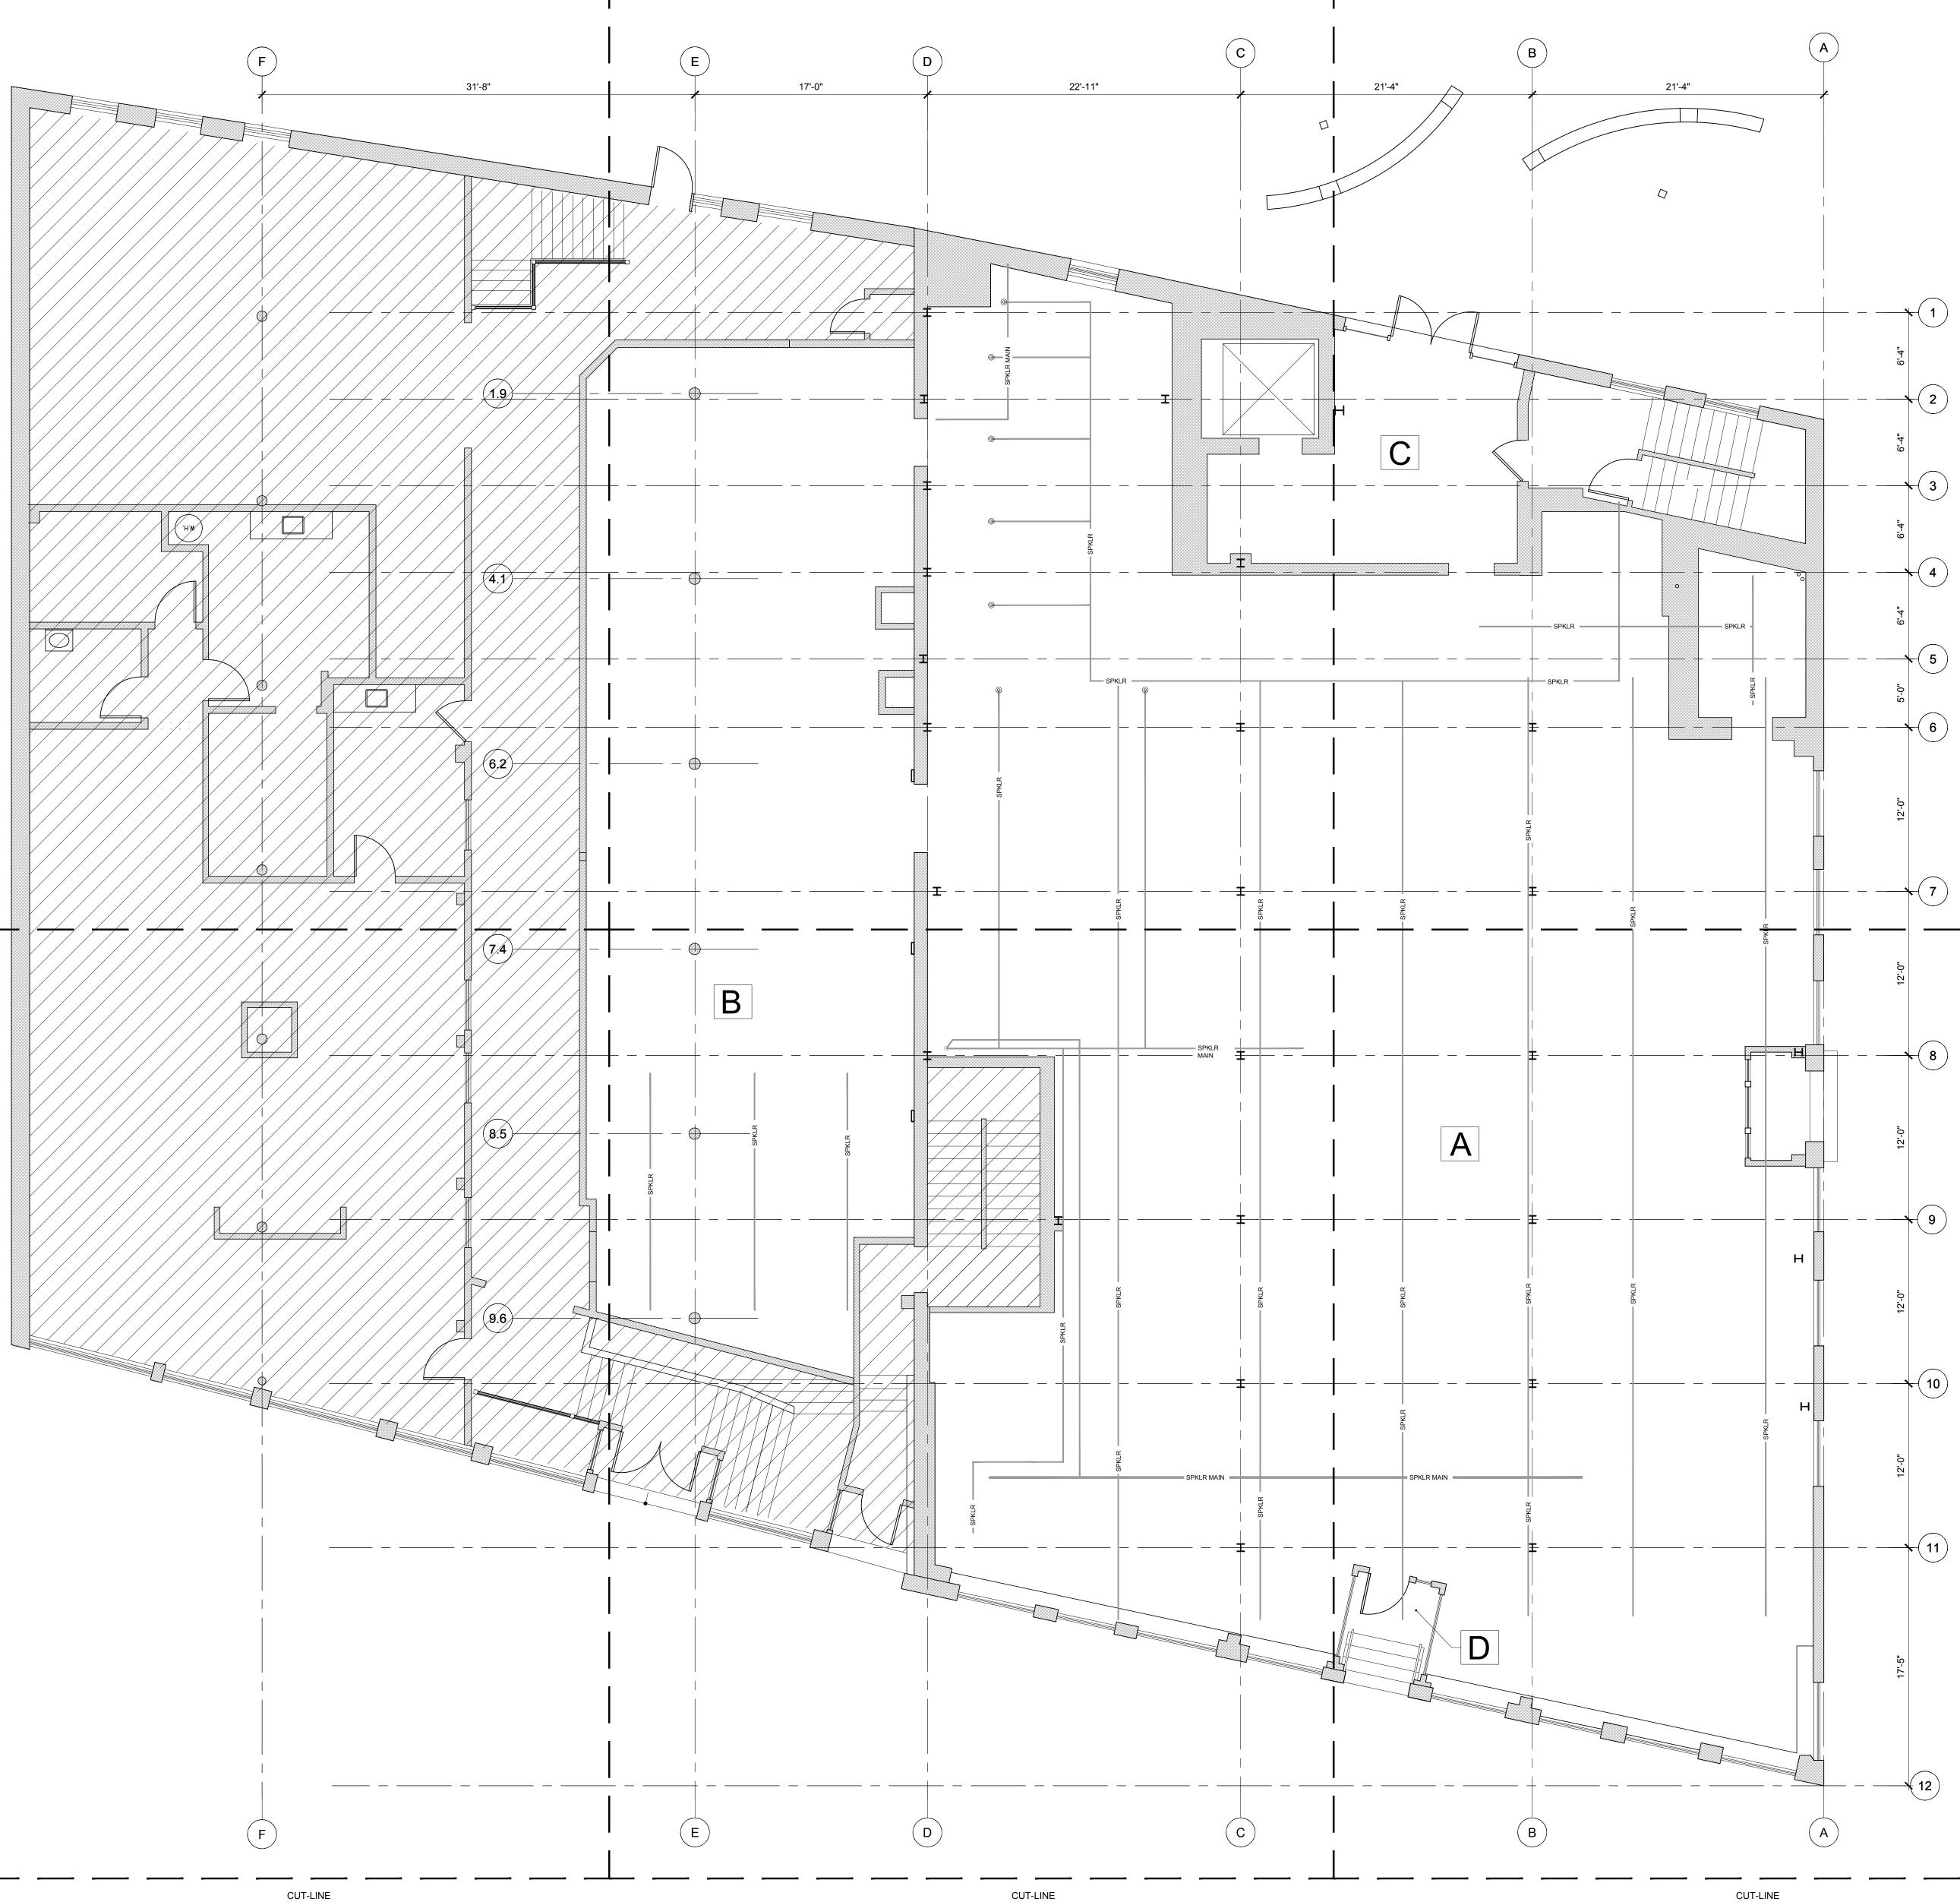

## FIELD VERIFICATION NOTES

- 1. G.C. TO FIELD VERIFY THE INTERIOR SPACE DIMENSIONS.
- USE THE PLAN FOR ALL DIMENSIONS AND NOTES
  CUT OUT THE VERIFY SPACE PLAN (6) 8-1/2" X 11" PLANS AND FAX (OR SCAN AND EMAIL) TO U.O.I. CONSTRUCTION MANAGER WITHIN 48 HOURS OF ARRIVING ON
- SITE. MARK GRID LINE LETTERS ON EACH SEPARATE SHEET
- USE THE ELEVATION SYMBOLS TO VERIFY EXISTING HEIGHTS WITHIN THE SPACE
  FIELD VERIFY THAT WINDOW FILM/PAPER IS ON THE INTERIOR SIDE OF ALL WINDOWS.