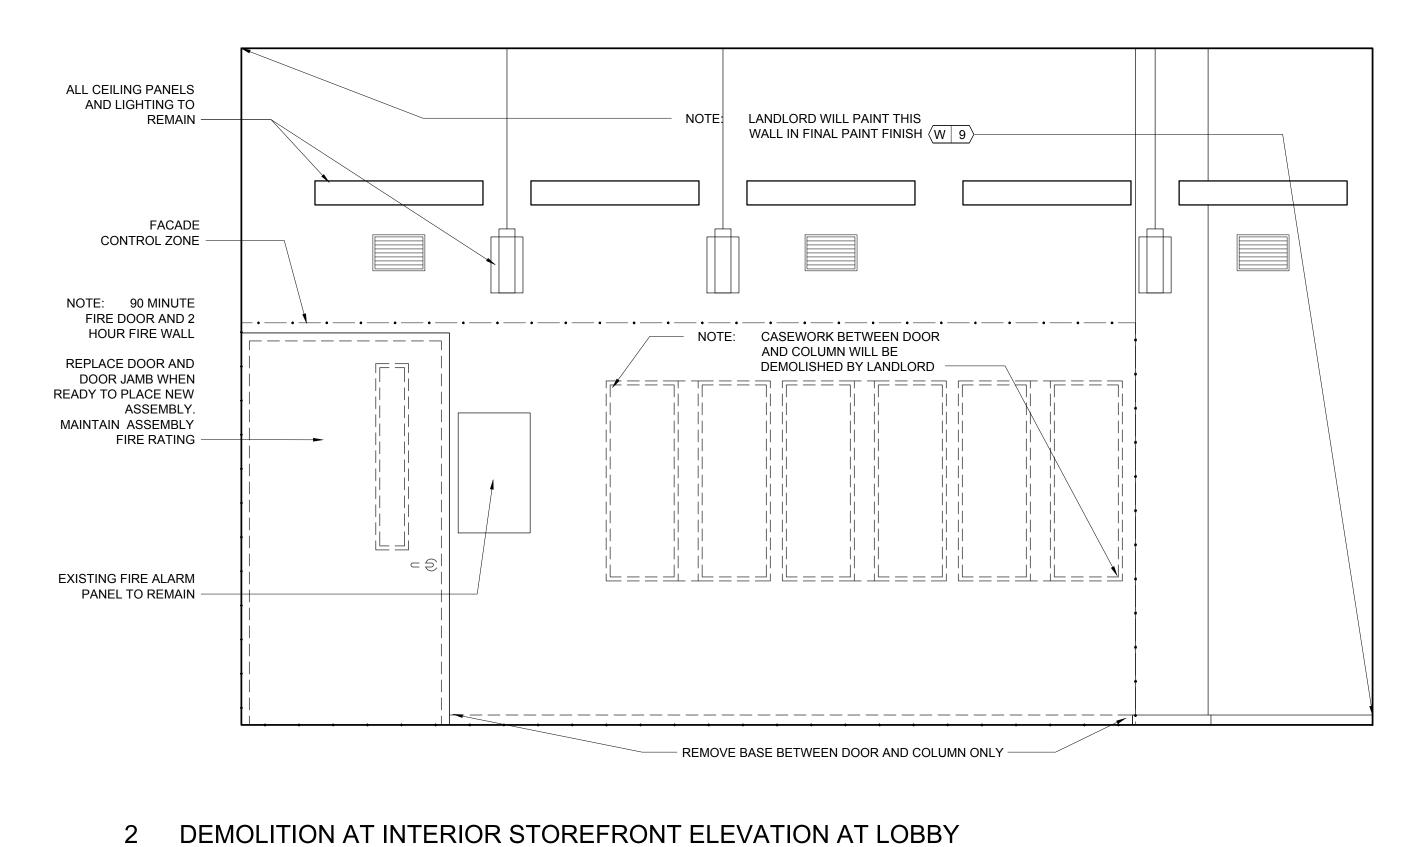

D300 SCALE: 1/2" = 1'-0"







BARRICADE ELEVATION AT MIDDLE STREET D300 SCALE: 1/4" = 1'-0"



ARCHITECTS I hereby certify that this plan, specification, or report was prepared by me or under my direct supervision and that I am a duly Licensed Architect under the laws of the State of Maine.

Print Name: Sean M. Wagner, AIA

Date: 08-01-2014 License # : ARC4112

NewStudio Architecture 4431 Lake Avenue South White Bear Lake, MN 55110 p: 651.207.5527 f: 651.207.8247

ANT H R O P O L O G I E 60 Pearl Street Portland, ME 04101

DRAWN BY: BH CHECKED BY: SMW NSA PROJECT NUMBER: 2013-99 PROJECT PHASE: CD

ISSUE / DATE:

100% CHECKSET **BID/PERMIT** 

07-11-2014 08-01-2014

**REVISION** :

SHEET TITLE : DEMOLITION ELEVATIONS

SHEET NO :