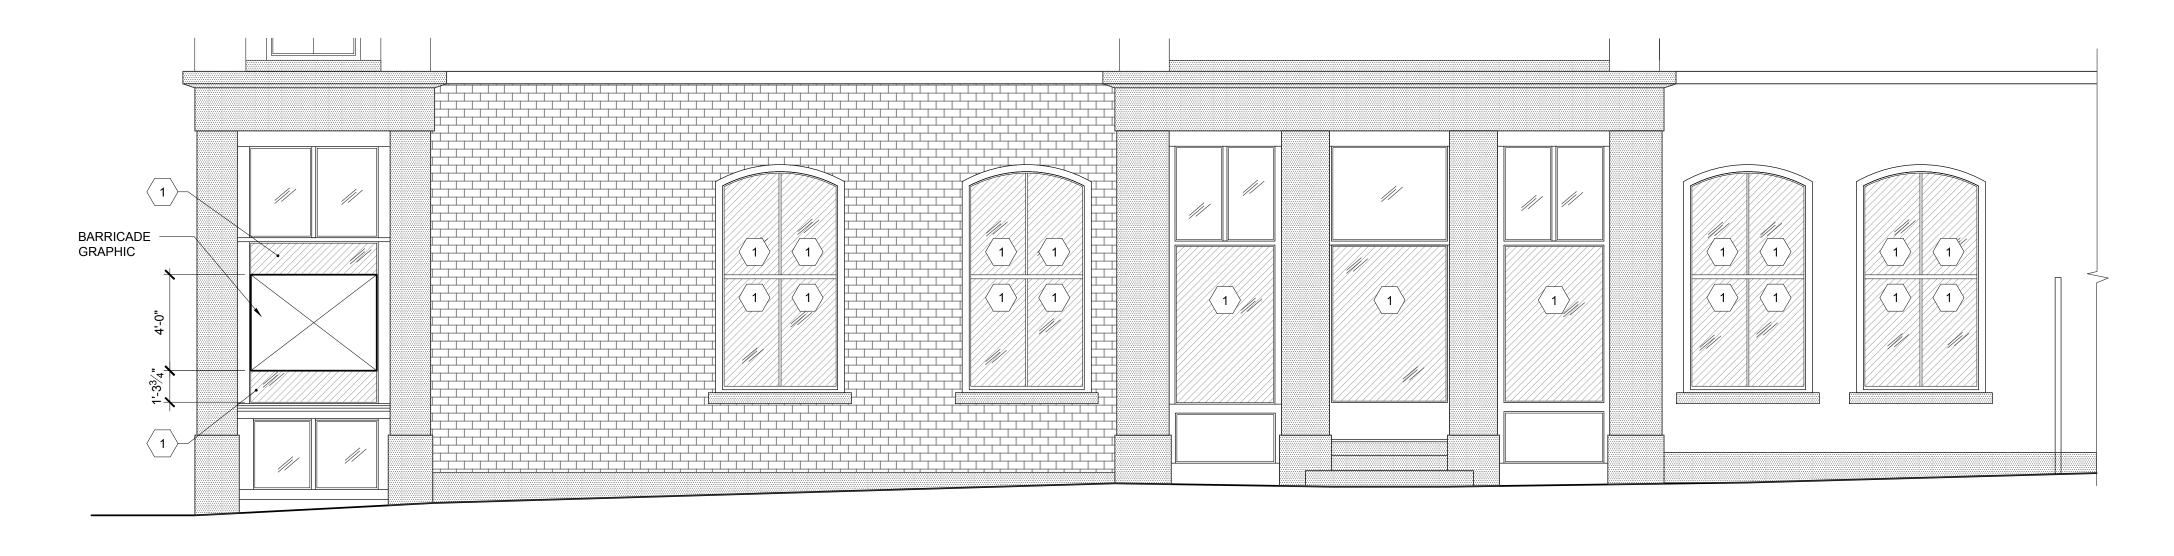

D300 SCALE: 1/2" = 1'-0"

BARRICADE ELEVATION AT MIDDLE STREET D300 SCALE: 1/4" = 1'-0"

ARCHITECTS I hereby certify that this plan, specification, or report was prepared by me or under my direct supervision and that I am a duly Licensed Architect under the laws of the State of Maine.