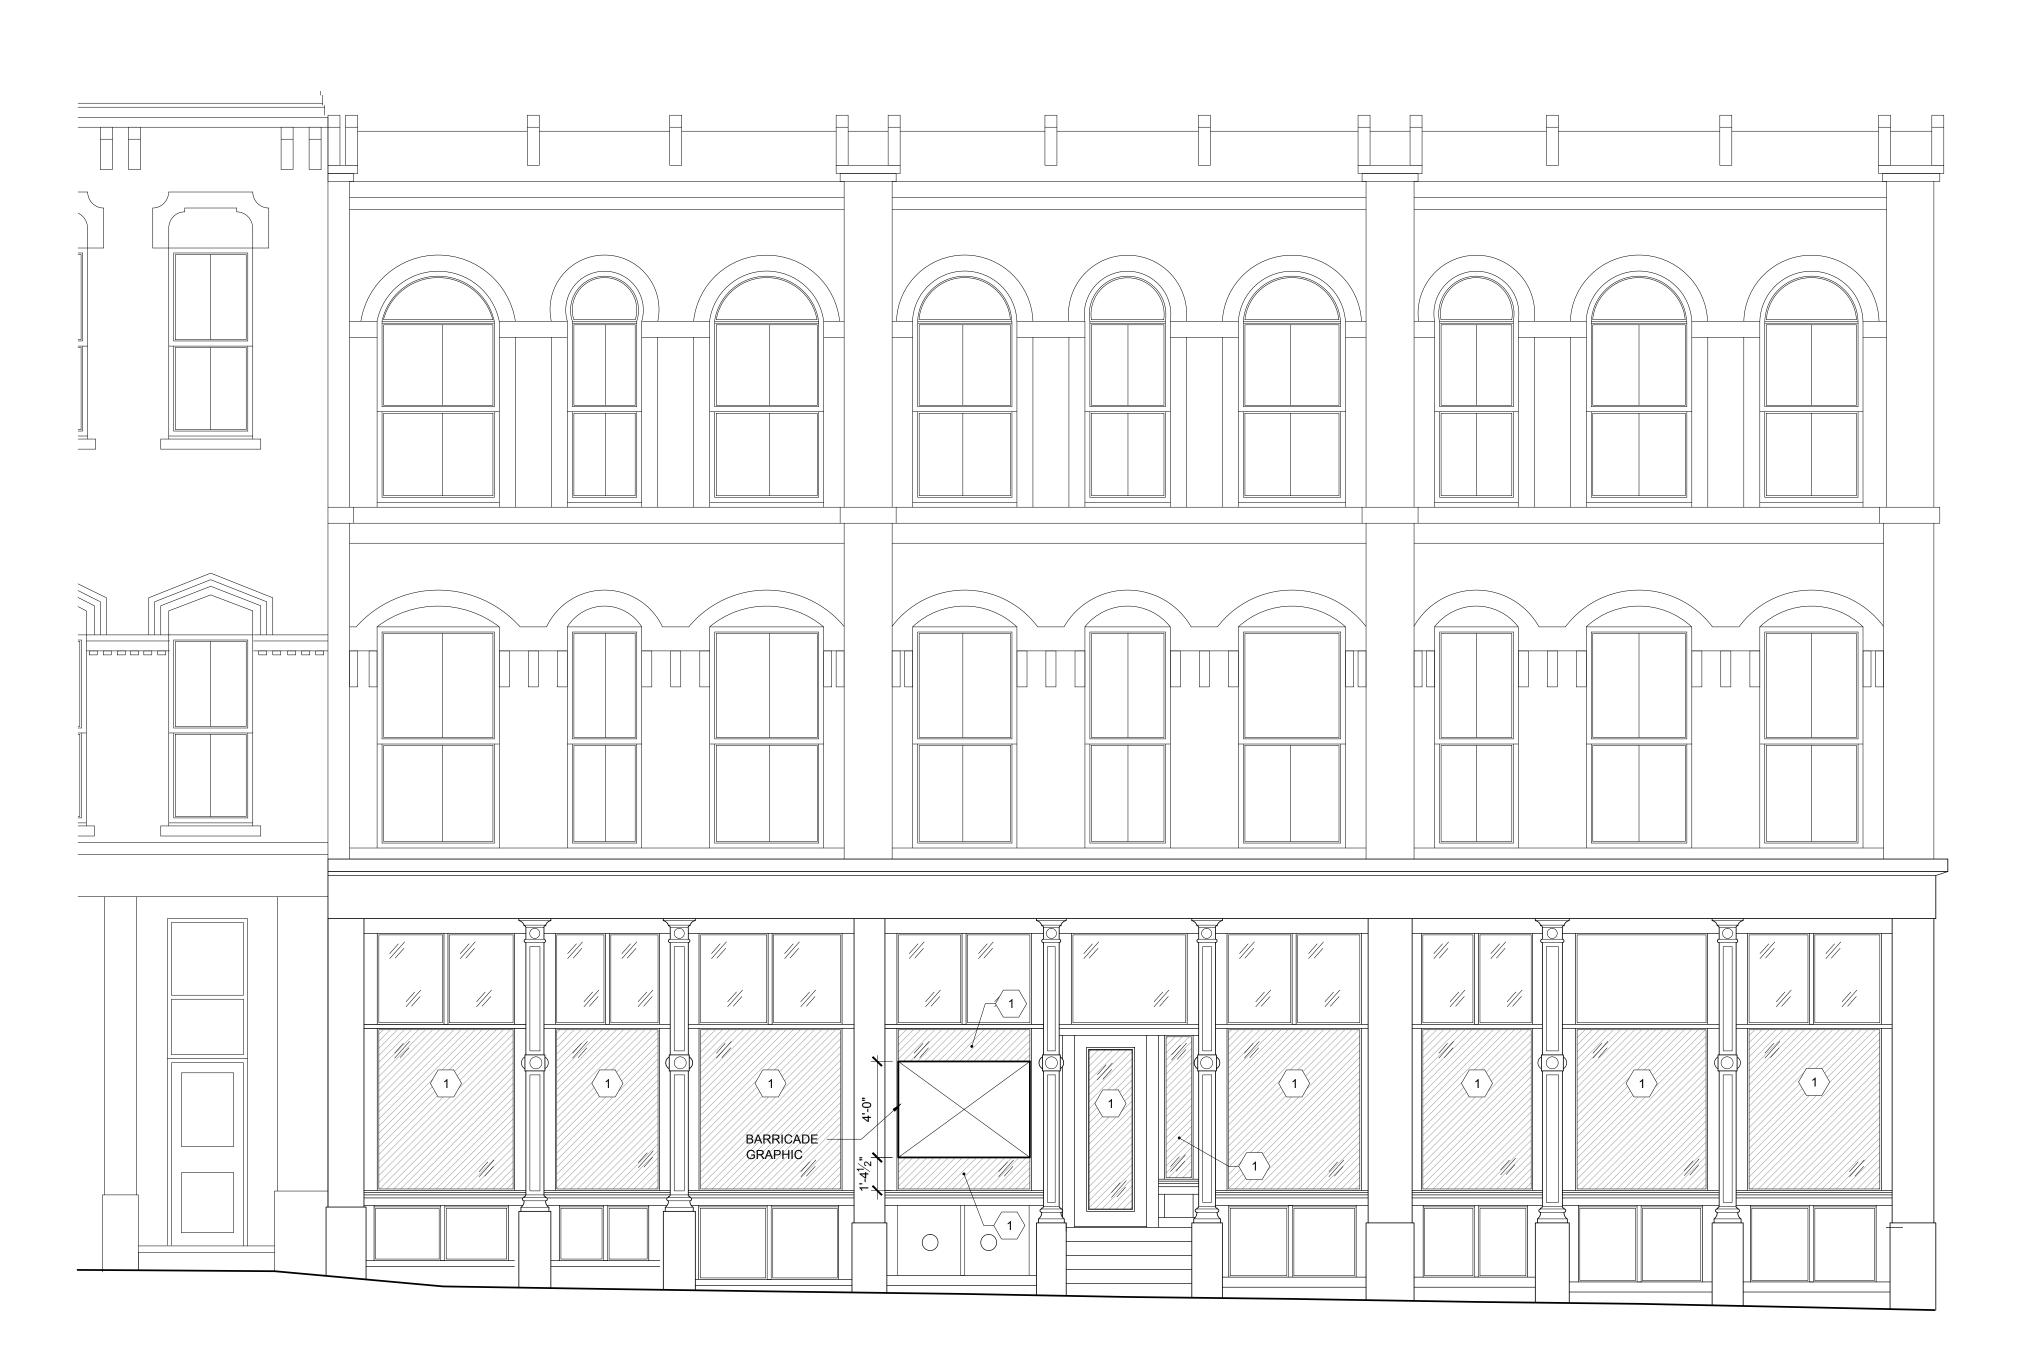

D300 SCALE: 1/2" = 1'-0"

BARRICADE ELEVATION AT MIDDLE STREET D300 SCALE: 1/4" = 1'-0"

ARCHITECTS I hereby certify that this plan, specification, or report was prepared by me or under my direct supervision and that I am a duly Licensed Architect under the laws of the State of Maine.