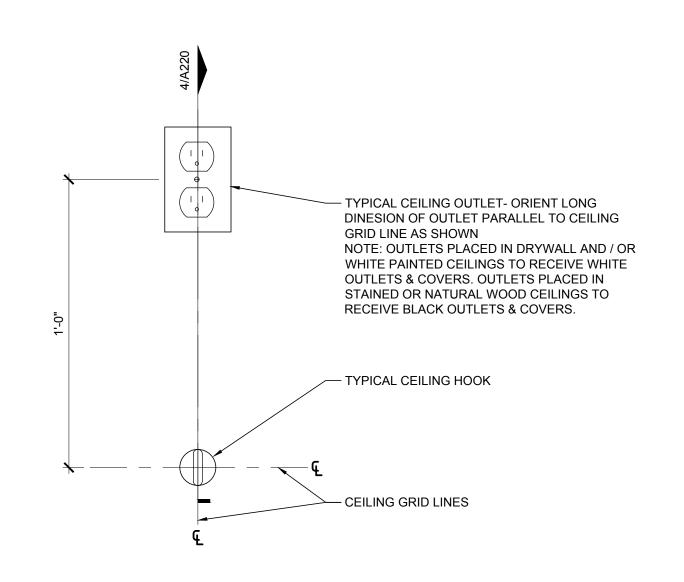

NOTE: TIE OFFS MUST BE TO STRUCTURAL SYSTEM. ONLY MINOR CONNECTIONS ALLOWED

2 TYPICAL SUSPENDED CEILING LAYOUT DETAIL DETAIL - TYPICAL CEILING OUTLET

A220 NTS

A220 NTS

**A220** 3/4"= 1'-0"

was prepared by me or under my direct supervision and that I am a duly Licensed Architect under the laws of the State of Maine. Print Name: Sean M. Wagner, AIA Date: **08-01-2014** License # : ARC4112