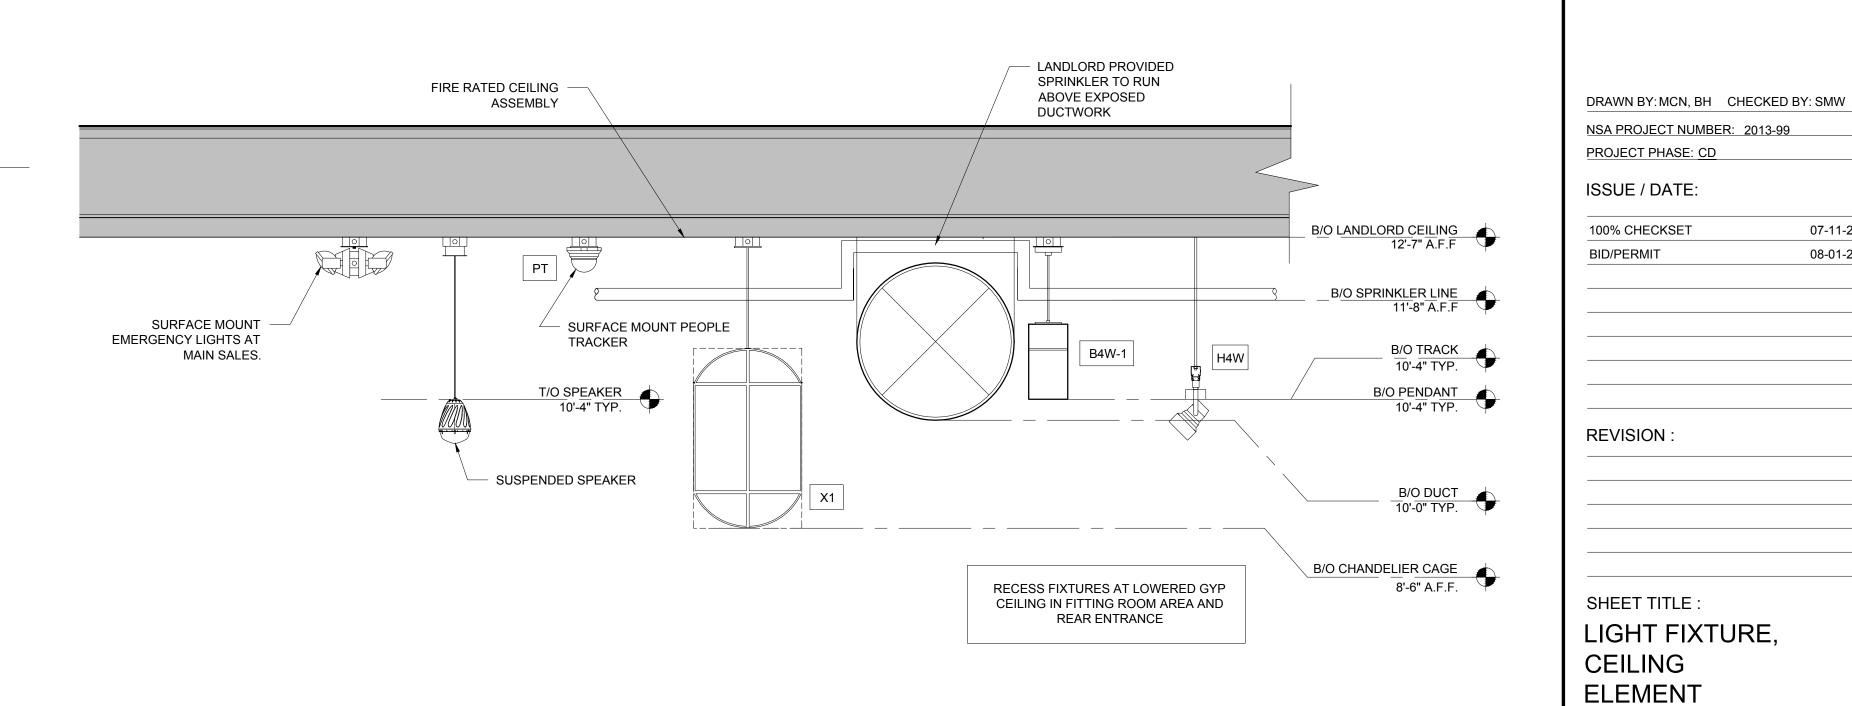

NOTE: TIE OFFS MUST BE TO STRUCTURAL SYSTEM. ONLY MINOR CONNECTIONS ALLOWED

2 TYPICAL SUSPENDED CEILING LAYOUT DETAIL DETAIL - TYPICAL CEILING OUTLET

A220 NTS

A220 NTS

**A220** 3/4"= 1'-0"

was prepared by me or under my direct supervision and that I am a duly Licensed Architect under the laws of the State of Maine. Print Name: Sean M. Wagner, AIA Date: **08-01-2014** License # : ARC4112