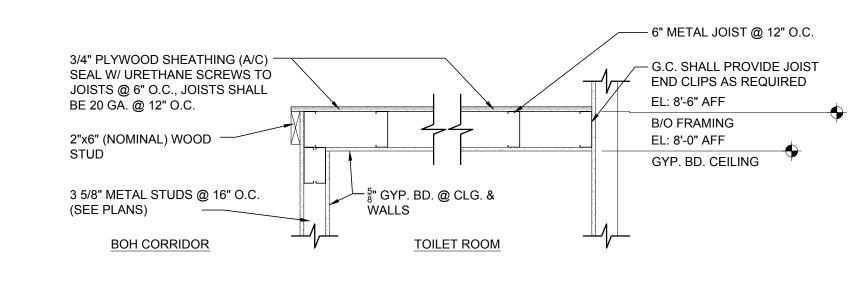

BOH: NON-RATED CEILING

SALES: GYP. BD. CEILING

A220 NTS

CEILING ACCESS PANELS

SECTION AT B.O.H. PLATFORM **A220** 3/4"= 1'-0"

DETAIL - CEILING HOOK AT LOWERED GYP CEILING

A220 NTS

THE SUSPENDED GYPSUM BOARD CEILING FRAMING SHOWN ANGLE MOLDING: SECURED MAIN BEAM: SLOTTED, IS BASED UPON THE TO WALLS. ARMSTRONG HEAVY DUTY COLD ROLLED ARMSTRONG DRYWALL GRID & PART NO. - 7838 STEEL. ARMSTRONG PART FRAMING SYSTEM. USG CEILING NO. - HD8906 SYSTEM IS SIMILAR & AN ACCEPTED SUBSTITUTE. \_\_\_\_ WIRE TIE: 18 ga. SUSPENSION WIRE: 12 ga. CONSULT W/ OWNER & SPACING @ 4'-0" O.C. (MAX.) ARCHITECT IF MFG. CHANGES ARE MADE. THE USE OF BLACK IRON & HAT CHANNEL IS NOT AN ACCEPTED SUBSTITUTE AS LIGHT FIXTURE HOUSINGS WILL NOT CROSS/FURRING TEE: ADEQUATELY CLEAR FRAMING. ARMSTRONG PART NO. -XL8945 - GYPSUM BOARD PANELS TO FLOOR DECK.