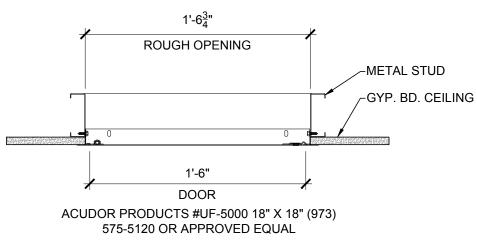

BOH: NON-RATED CEILING

SALES: GYP. BD. CEILING

A220 NTS

CEILING ACCESS PANELS

SECTION AT B.O.H. PLATFORM **A220** 3/4"= 1'-0"

DETAIL - CEILING HOOK AT LOWERED GYP CEILING

A220 NTS

THE SUSPENDED GYPSUM BOARD CEILING FRAMING SHOWN ANGLE MOLDING: SECURED MAIN BEAM: SLOTTED, IS BASED UPON THE TO WALLS. ARMSTRONG HEAVY DUTY COLD ROLLED ARMSTRONG DRYWALL GRID & PART NO. - 7838 STEEL. ARMSTRONG PART FRAMING SYSTEM. USG CEILING NO. - HD8906 SYSTEM IS SIMILAR & AN ACCEPTED SUBSTITUTE. \_\_\_\_ WIRE TIE: 18 ga. SUSPENSION WIRE: 12 ga. CONSULT W/ OWNER & SPACING @ 4'-0" O.C. (MAX.) ARCHITECT IF MFG. CHANGES ARE MADE. THE USE OF BLACK IRON & HAT CHANNEL IS NOT AN ACCEPTED SUBSTITUTE AS LIGHT FIXTURE HOUSINGS WILL NOT CROSS/FURRING TEE: ADEQUATELY CLEAR FRAMING. ARMSTRONG PART NO. -XL8945 - GYPSUM BOARD PANELS TO FLOOR DECK.