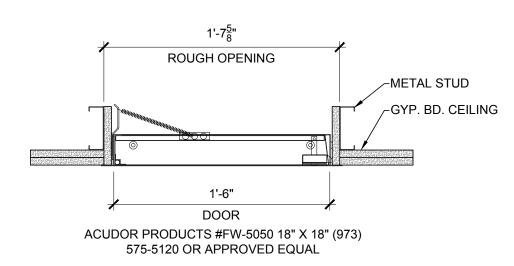

2. ACCESS PANELS LOCATED ON A PLASTER SURFACE MUST BE ABLE TO RECEIVE PLASTER FINISH-ACCESS PANEL SHOULD BE FLUSH TO ADJACENT WALL

3. REFER TO 4/A433 & 5/A433 FOR ACCESS PANELS AT FRONT AND REAR ENTRY

BOH: RATED CEILING