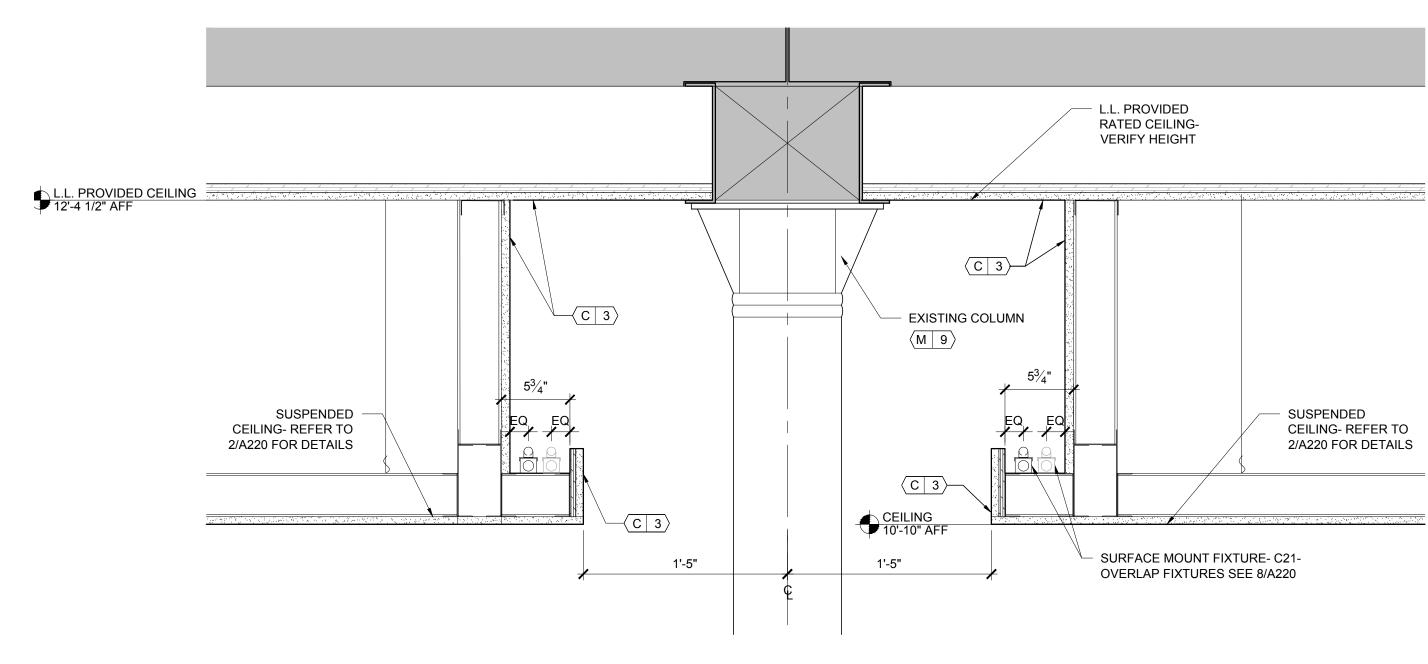

BOH: NON-RATED CEILING

SALES: GYP. BD. CEILING

A220 NTS

CEILING ACCESS PANELS

SECTION AT B.O.H. PLATFORM **A220** 3/4"= 1'-0"

DETAIL - CEILING HOOK AT LOWERED GYP CEILING

A220 NTS

THE SUSPENDED GYPSUM BOARD CEILING FRAMING SHOWN ANGLE MOLDING: SECURED MAIN BEAM: SLOTTED, IS BASED UPON THE TO WALLS. ARMSTRONG HEAVY DUTY COLD ROLLED ARMSTRONG DRYWALL GRID & PART NO. - 7838 STEEL. ARMSTRONG PART FRAMING SYSTEM. USG CEILING NO. - HD8906 SYSTEM IS SIMILAR & AN ACCEPTED SUBSTITUTE. \_\_\_\_ WIRE TIE: 18 ga. SUSPENSION WIRE: 12 ga. CONSULT W/ OWNER & SPACING @ 4'-0" O.C. (MAX.) ARCHITECT IF MFG. CHANGES ARE MADE. THE USE OF BLACK IRON & HAT CHANNEL IS NOT AN ACCEPTED SUBSTITUTE AS LIGHT FIXTURE HOUSINGS WILL NOT CROSS/FURRING TEE: ADEQUATELY CLEAR FRAMING. ARMSTRONG PART NO. -XL8945 - GYPSUM BOARD PANELS TO FLOOR DECK.