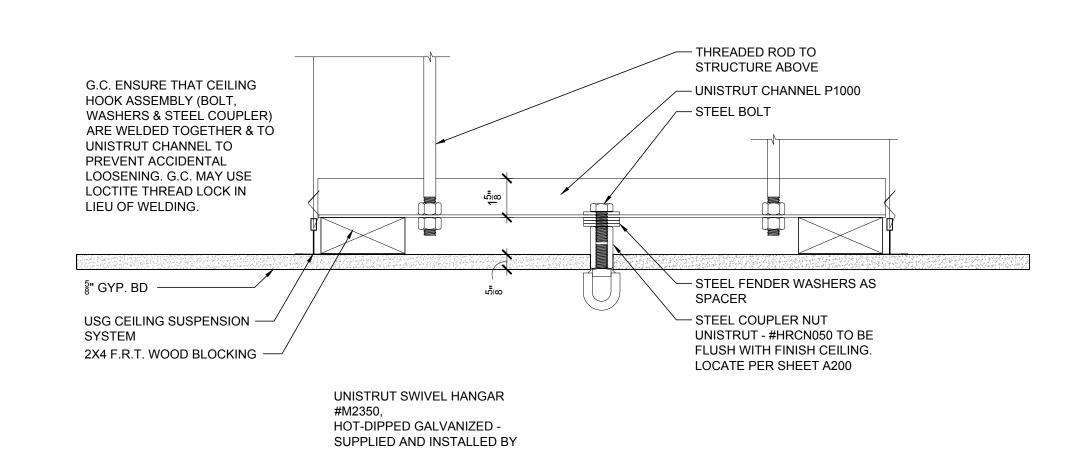

BOH: NON-RATED CEILING

SALES: GYP. BD. CEILING

A220 NTS

CEILING ACCESS PANELS

SECTION AT B.O.H. PLATFORM **A220** 3/4"= 1'-0"

DETAIL - CEILING HOOK AT LOWERED GYP CEILING

A220 NTS

THE SUSPENDED GYPSUM BOARD CEILING FRAMING SHOWN ANGLE MOLDING: SECURED MAIN BEAM: SLOTTED, IS BASED UPON THE TO WALLS. ARMSTRONG HEAVY DUTY COLD ROLLED ARMSTRONG DRYWALL GRID & PART NO. - 7838 STEEL. ARMSTRONG PART FRAMING SYSTEM. USG CEILING NO. - HD8906 SYSTEM IS SIMILAR & AN ACCEPTED SUBSTITUTE. \_\_\_\_ WIRE TIE: 18 ga. SUSPENSION WIRE: 12 ga. CONSULT W/ OWNER & SPACING @ 4'-0" O.C. (MAX.) ARCHITECT IF MFG. CHANGES ARE MADE. THE USE OF BLACK IRON & HAT CHANNEL IS NOT AN ACCEPTED SUBSTITUTE AS LIGHT FIXTURE HOUSINGS WILL NOT CROSS/FURRING TEE: ADEQUATELY CLEAR FRAMING. ARMSTRONG PART NO. -XL8945 - GYPSUM BOARD PANELS TO FLOOR DECK.

NOTE: TIE OFFS MUST BE TO STRUCTURAL SYSTEM. ONLY MINOR CONNECTIONS ALLOWED

2 TYPICAL SUSPENDED CEILING LAYOUT DETAIL DETAIL - TYPICAL CEILING OUTLET

A220 NTS

A220 NTS

**A220** 3/4"= 1'-0"

was prepared by me or under my direct supervision and that I am a duly Licensed Architect under the laws of the State of Maine. Print Name: Sean M. Wagner, AIA Date: **08-01-2014** License # : ARC4112