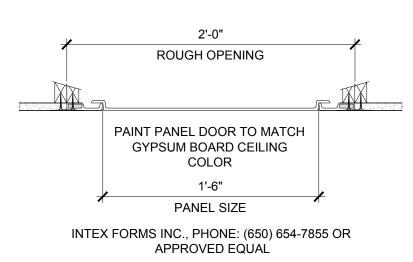

BOH: NON-RATED CEILING

SALES: GYP. BD. CEILING

A220 NTS

CEILING ACCESS PANELS

SECTION AT B.O.H. PLATFORM **A220** 3/4"= 1'-0"

DETAIL - CEILING HOOK AT LOWERED GYP CEILING

A220 NTS

THE SUSPENDED GYPSUM BOARD CEILING FRAMING SHOWN ANGLE MOLDING: SECURED MAIN BEAM: SLOTTED, IS BASED UPON THE TO WALLS. ARMSTRONG HEAVY DUTY COLD ROLLED ARMSTRONG DRYWALL GRID & PART NO. - 7838 STEEL. ARMSTRONG PART FRAMING SYSTEM. USG CEILING NO. - HD8906 SYSTEM IS SIMILAR & AN ACCEPTED SUBSTITUTE. \_\_\_\_ WIRE TIE: 18 ga. SUSPENSION WIRE: 12 ga. CONSULT W/ OWNER & SPACING @ 4'-0" O.C. (MAX.) ARCHITECT IF MFG. CHANGES ARE MADE. THE USE OF BLACK IRON & HAT CHANNEL IS NOT AN ACCEPTED SUBSTITUTE AS LIGHT FIXTURE HOUSINGS WILL NOT CROSS/FURRING TEE: ADEQUATELY CLEAR FRAMING. ARMSTRONG PART NO. -XL8945 - GYPSUM BOARD PANELS TO FLOOR DECK.