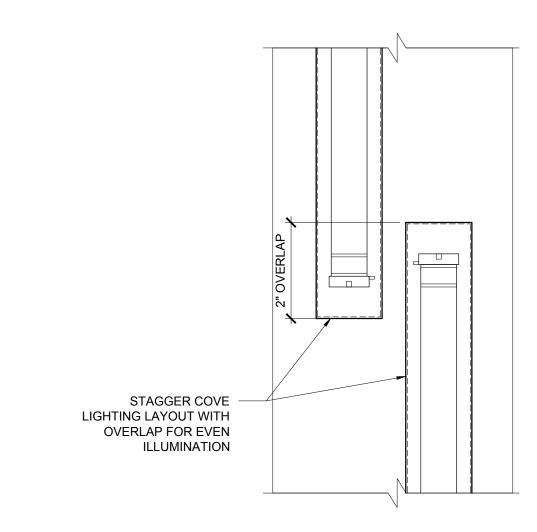

DETAIL AT COVE LIGHTING **A220** 6"= 1'-0"

CEILING COVE SECTION DETAIL

**A220** 1- 1/2"= 1'-0"

MOUNTING HEIGHT DIAGRAM

1. G.C. TO LOCATE CEILING ACCESS PANELS AS REQUIRED FOR EASY ACCESS TO SERVICE HVAC COMPONENTS & LANDLORD EQUIPMENT.