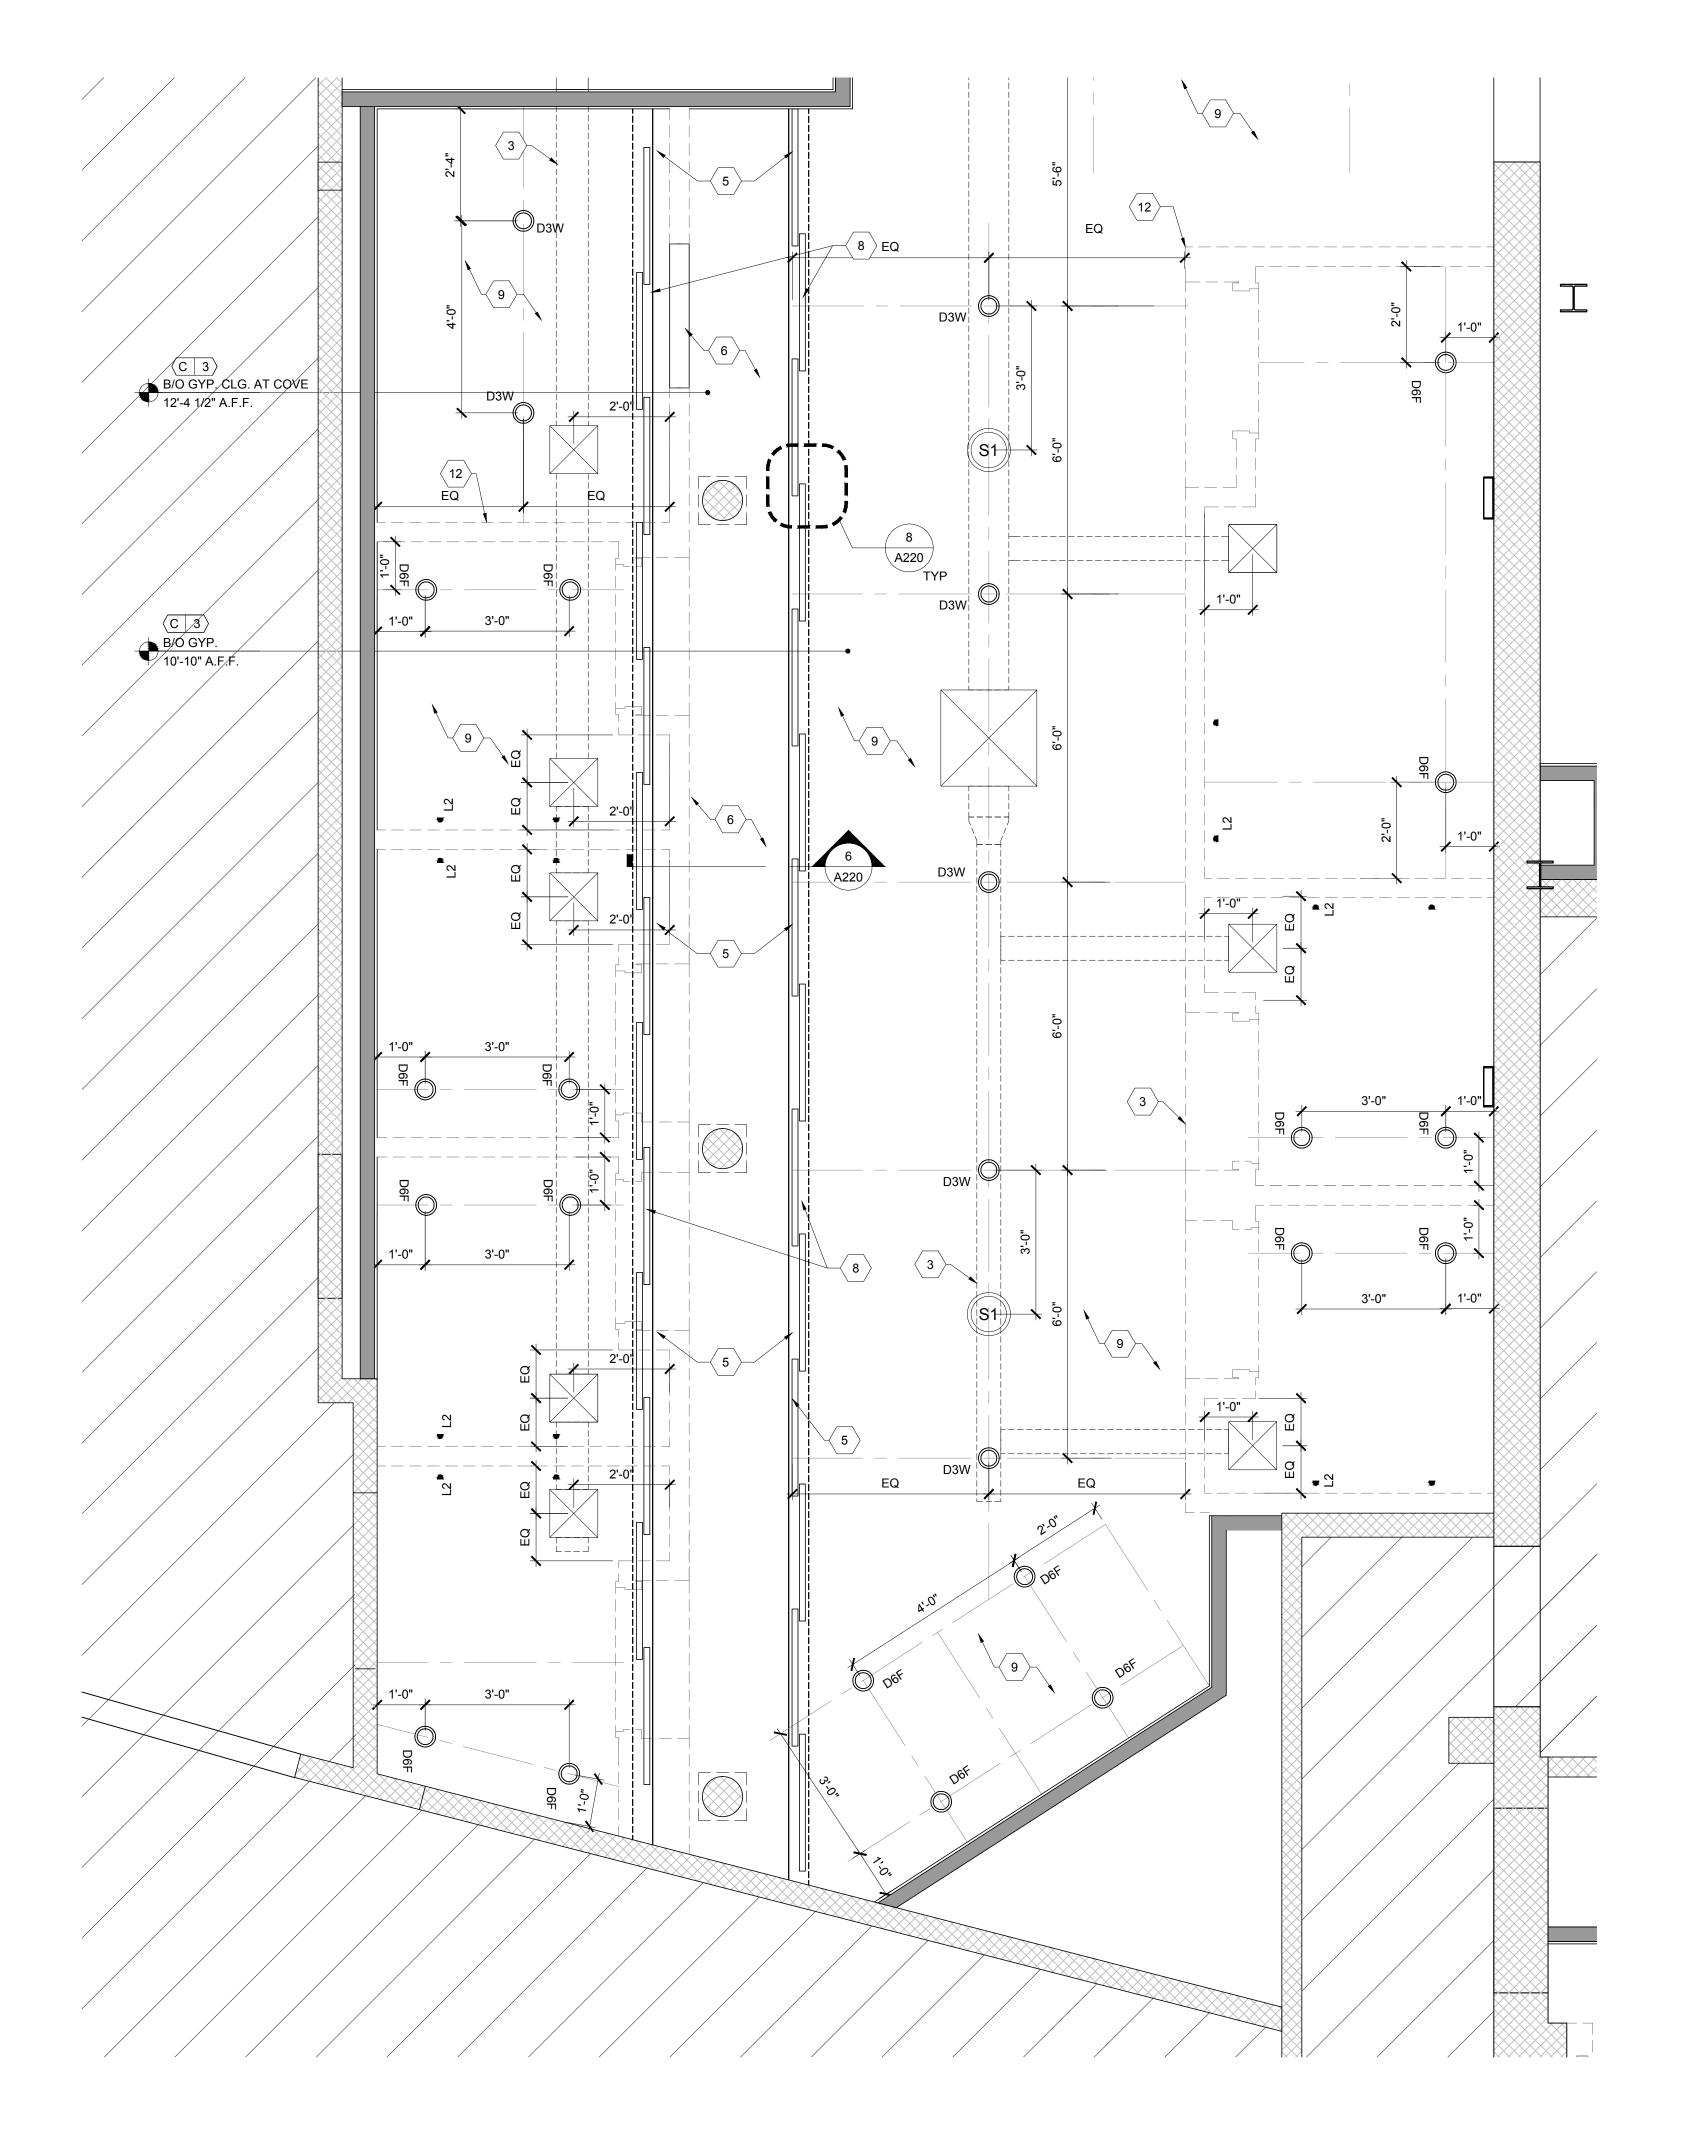

| CEILING LEGEND |                                           |                                                      |
|----------------|-------------------------------------------|------------------------------------------------------|
| SYMBOL         | DESCRIPTION                               | NOTES/REMARKS                                        |
|                | SUPPLY AIR VENT                           | REFER TO MECHANICAL<br>DRAWINGS                      |
|                | RETURN AIR VENT                           | REFER TO MECHANICAL<br>DRAWINGS                      |
|                | EXHAUST VENT                              | REFER TO MECHANICAL<br>DRAWINGS                      |
| S              | SURFACE MOUNTED SPEAKER                   | REFER VENDOR DRAWINGS<br>FOR SPEAKER INFORMATION     |
| <u>S1</u>      | RECESSED SPEAKER                          | REFER VENDOR DRAWINGS<br>FOR SPEAKER INFORMATION     |
|                | CEILING MOUNTED DUPLEX OUTLET             | ALL CEILING OUTLETS IN WOOD TO HAVE BLACK FACE PLATE |
| <u></u>        | TRACK LIGHTING                            | SEE MOUNTING HEIGHT<br>DIAGRAM A220 FOR TYPICAL      |
| H <b>∑</b>     | EXIT SIGNAGE                              | REFER TO ELECTRICAL                                  |
|                | FLUORESCENT FIXTURE                       | SUSPENDED                                            |
|                | PENDANT FIXTURE                           | REFER TO LIGHTING<br>SCHEDULE                        |
|                | RECESSED DOWNLIGHT                        | REFER TO LIGHTING<br>SCHEDULE                        |
|                | SURFACE MOUNTED LINEAR FLORESCENT UPLIGHT | REFER TO LIGHTING<br>SCHEDULE                        |
|                | SPRINKLER LINE & HEAD                     |                                                      |
|                | HVAC DUCT                                 |                                                      |
|                | SURFACE MOUNTED EMERGENCY LIGHT           |                                                      |
| O<br>C.H.      | CEILING HOOK                              | SEE DETAILS ON A220                                  |
| РТ             | PEOPLE COUNTER                            |                                                      |

 ${\underline{\sf NOTE:}}$  LIGHT HOUSING SHOWN DASHED FOR REFERENCE ONLY. REFER TO MFR. SPECS FOR SPECIFIC LIGHT HOUSING AND CLEARANCE INORMATION.

SEE TSM SECHEDULE

## REFLECTED CEILING PLAN NOTES

AIR FILTRATINO SYSTEM

- 1. NOTE, NOT ALL FIXTURE TYPES SHOWN IN SCHEDULE ARE USED IN PLAN. REFERENCE
- REFLECTED CEILING PLAN FOR FIXTURES USED ON THIS PROJECT.
- 2. LIGHTING PLAN AND SCHEDULE SHOWN FOR FIXTURE LAYOUT AND DIMENSIONAL REFERENCE ONLY, REFER ELECTRICAL DRAWINGS FOR ELECTRICAL WIRING
- 3. GYP CEILING USES SUSPENDED ARMSTRONG SEISMIC RX CEILING SYSTEM. INSTALL IN STRICT CONFORMANCE WITH ICC-ES REPORT #ESR-1308. SEE A200
- 4. MATERIALS IN CONCEALED SPACES SHALL COMPLY WITH 2003 IBC SECTION 603.1 & 717.5 5. REFER TO MOUNTING HEIGHT DIAGRAM ON SHEET A220 FOR MORE INFORMATION
- 6. PAINT ALL DUCTWORK, OUTLETS, CONDUIT, J-BOXES, SPRINKLER LINES/GRID, ETC. TO MATCH SURROUNDING CEILING.  $\langle C | 3 \rangle$

## REFLECTED CEILING PLAN KEYNOTES

- WALL MOUNT TRACK ABOVE WINDOW- CENTER BETWEEN CEILING AND WINDOW
- MECHANICAL DUCT ABOVE CEILING- REFER TO MECHANICAL DRAWINGS FOR DUCT SIZING AND LAYOUT
- CHECKPOINT ACCESS PANEL- USE "SALES: GYP BD CEILING" ACCESS PANEL"- REFER TO VENDOR DRAWINGS
- 5 CEILING COVE
- 6 EXISTING LANDLORD PROVIDED CEILING- VERIFY FINAL HEIGHT IN FIELD
- 7 EXPOSED MECHANICAL DUCKWORK AT BACK OF HOUSE- REFER TO MECHANICAL FOR DUCT SIZING AND LAYOUT- NO PAINT
- 8 LINEAR FLORESCENTS AT CEILING COVE- C21- OVERLAP 2" REFER TO LIGHTING SCHEDULE
- 9 LOWERED GYP. CEILING
- REFER TO 7/A433 FOR DUCTWORK AT MASONRY WALL PENETRATION- DUCTS TO PASS UNDER LINTEL
- 11 BOH NON RATED CEILING" ACCESS PANEL
- DASHED LINE REPRESENTS PARTIAL HEIGHT PARTITION WALLS BELOW
- SECURE CEILING HOOK TO EXISTING JOIST- FIELD VERIFY LOCATION
- 14 SURFACE MOUNT LIGHTING TRACK
- 15 MOUNT AIR FILTRATION UNIT AT 10'-0" AFF
- COORDINATE SUSPENDED FLUORESCENT FIXTURES WITH EXPOSED DUCTWORK IN THE FIELD