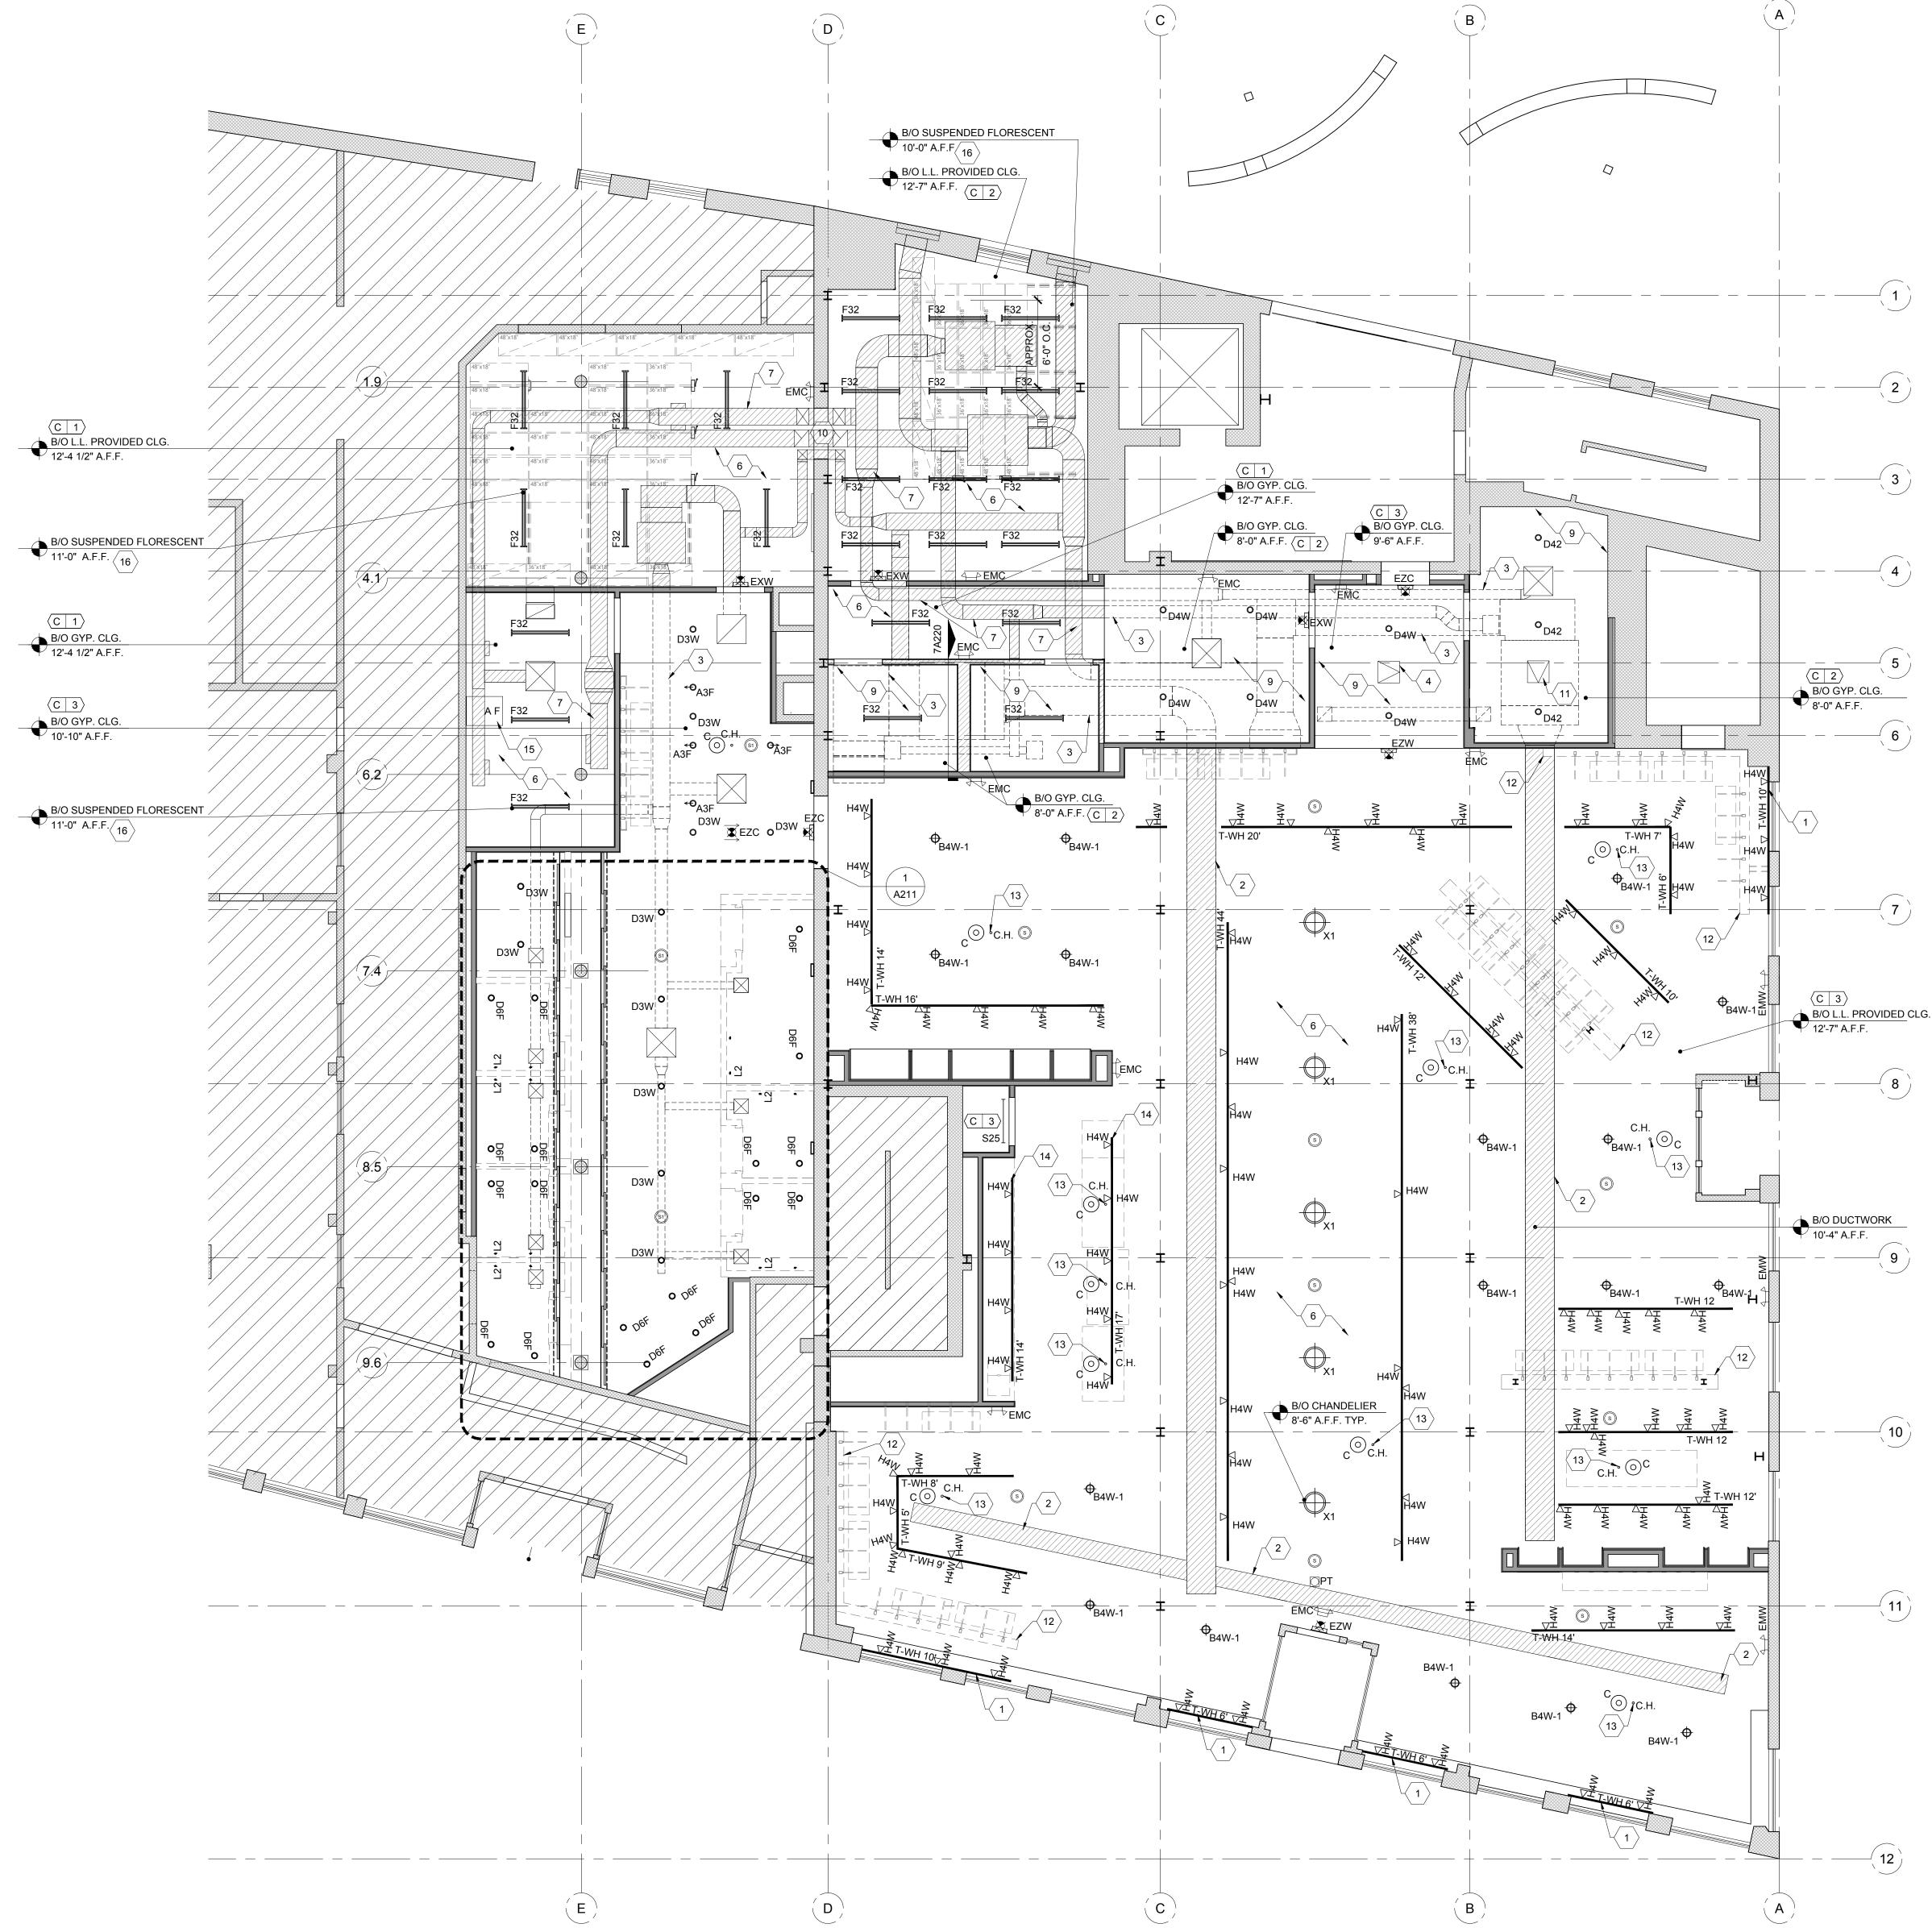

## CEILING LEGEND

| SYMBOL                                                                       | DESCRIPTION                                  | NOTES/REMARKS                                              |
|------------------------------------------------------------------------------|----------------------------------------------|------------------------------------------------------------|
|                                                                              | SUPPLY AIR VENT                              | REFER TO MECHANICAL<br>DRAWINGS                            |
|                                                                              | RETURN AIR VENT                              | REFER TO MECHANICAL<br>DRAWINGS                            |
|                                                                              | EXHAUST VENT                                 | REFER TO MECHANICAL<br>DRAWINGS                            |
| <u>(S)</u>                                                                   | SURFACE MOUNTED SPEAKER                      | REFER VENDOR DRAWINGS<br>FOR SPEAKER INFORMATION           |
| <u>(S1)</u>                                                                  | RECESSED SPEAKER                             | REFER VENDOR DRAWINGS<br>FOR SPEAKER INFORMATION           |
| <b>©</b> <sub>c</sub>                                                        | CEILING MOUNTED DUPLEX OUTLET                | ALL CEILING OUTLETS IN<br>WOOD TO HAVE BLACK FACE<br>PLATE |
| <u></u>                                                                      | TRACK LIGHTING                               | SEE MOUNTING HEIGHT<br>DIAGRAM A220 FOR TYPICAL            |
| ŀ <b>⊘</b>                                                                   | EXIT SIGNAGE                                 | REFER TO ELECTRICAL                                        |
|                                                                              | FLUORESCENT FIXTURE                          | SUSPENDED                                                  |
|                                                                              | PENDANT FIXTURE                              | REFER TO LIGHTING<br>SCHEDULE                              |
|                                                                              | RECESSED DOWNLIGHT                           | REFER TO LIGHTING<br>SCHEDULE                              |
|                                                                              | SURFACE MOUNTED LINEAR<br>FLORESCENT UPLIGHT | REFER TO LIGHTING<br>SCHEDULE                              |
|                                                                              | SPRINKLER LINE & HEAD                        |                                                            |
|                                                                              | HVAC DUCT                                    |                                                            |
|                                                                              | SURFACE MOUNTED EMERGENCY LIGHT              |                                                            |
| о<br>С.Н.                                                                    | CEILING HOOK                                 | SEE DETAILS ON A220                                        |
| PT                                                                           | PEOPLE COUNTER                               |                                                            |
| AF                                                                           | AIR FILTRATINO SYSTEM                        | SEE TSM SECHEDULE                                          |
| NOTE: LIGHT HOUSING SHOWN DASHED FOR DEFEDENCE ONLY. DEFED TO MED. SDECS FOR |                                              |                                                            |

 $\underline{\mathsf{NOTE}}.$  LIGHT HOUSING SHOWN DASHED FOR REFERENCE ONLY. REFER TO MFR. SPECS FOR SPECIFIC LIGHT HOUSING AND CLEARANCE INORMATION.

## REFLECTED CEILING PLAN NOTES

- 1. NOTE, NOT ALL FIXTURE TYPES SHOWN IN SCHEDULE ARE USED IN PLAN. REFERENCE
- REFLECTED CEILING PLAN FOR FIXTURES USED ON THIS PROJECT.

  2. LIGHTING PLAN AND SCHEDULE SHOWN FOR FIXTURE LAYOUT AND DIMENSIONAL REFERENCE ONLY, REFER ELECTRICAL DRAWINGS FOR ELECTRICAL WIRING INFORMATION.
- 3. GYP CEILING USES SUSPENDED ARMSTRONG SEISMIC RX CEILING SYSTEM. INSTALL IN STRICT CONFORMANCE WITH ICC-ES REPORT #ESR-1308. SEE A200
- 4. MATERIALS IN CONCEALED SPACES SHALL COMPLY WITH 2003 IBC SECTION 603.1 & 717.5
- 5. REFER TO MOUNTING HEIGHT DIAGRAM ON SHEET A220 FOR MORE INFORMATION6. PAINT ALL DUCTWORK, OUTLETS, CONDUIT, J-BOXES, SPRINKLER LINES/GRID, ETC. TO
- MATCH SURROUNDING CEILING.  $\langle C | 3 \rangle$

## REFLECTED CEILING PLAN KEYNOTES

- WALL MOUNT TRACK ABOVE WINDOW- CENTER BETWEEN CEILING AND WINDOW
- 2 EXPOSED MECHANICAL DUCTWORK- REFER TO MECHANICAL FOR DUCT SIZING AND LAYOUT. PAINT C 3
- MECHANICAL DUCT ABOVE CEILING- REFER TO MECHANICAL DRAWINGS FOR DUCT SIZING AND LAYOUT
- CHECKPOINT ACCESS PANEL- USE "SALES: GYP BD CEILING" ACCESS PANEL"- REFER TO VENDOR DRAWINGS
- 5 CEILING COVE
- 6 EXISTING LANDLORD PROVIDED CEILING- VERIFY FINAL HEIGHT IN FIELD
- 7 EXPOSED MECHANICAL DUCKWORK AT BACK OF HOUSE- REFER TO MECHANICAL FOR DUCT SIZING AND LAYOUT- NO PAINT
- 8 LINEAR FLORESCENTS AT CEILING COVE- C21- OVERLAP 2" REFER TO LIGHTING SCHEDULE
- 9 LOWERED GYP. CEILING
- REFER TO 7/A433 FOR DUCTWORK AT MASONRY WALL PENETRATION- DUCTS TO PASS UNDER LINTEL
- 11 "BOH NON RATED CEILING" ACCESS PANEL

  12 DASHED LINE REPRESENTS PARTIAL HEIGHT PARTITION WALLS BELOW
- SECURE CEILING HOOK TO EXISTING JOIST- FIELD VERIFY LOCATION
- LOCATION

  14 SURFACE MOUNT LIGHTING TRACK
- 15 MOUNT AIR FILTRATION UNIT AT 10'-0" AFF
- COORDINATE SUSPENDED FLUORESCENT FIXTURES WITH EXPOSED DUCTWORK IN THE FIELD