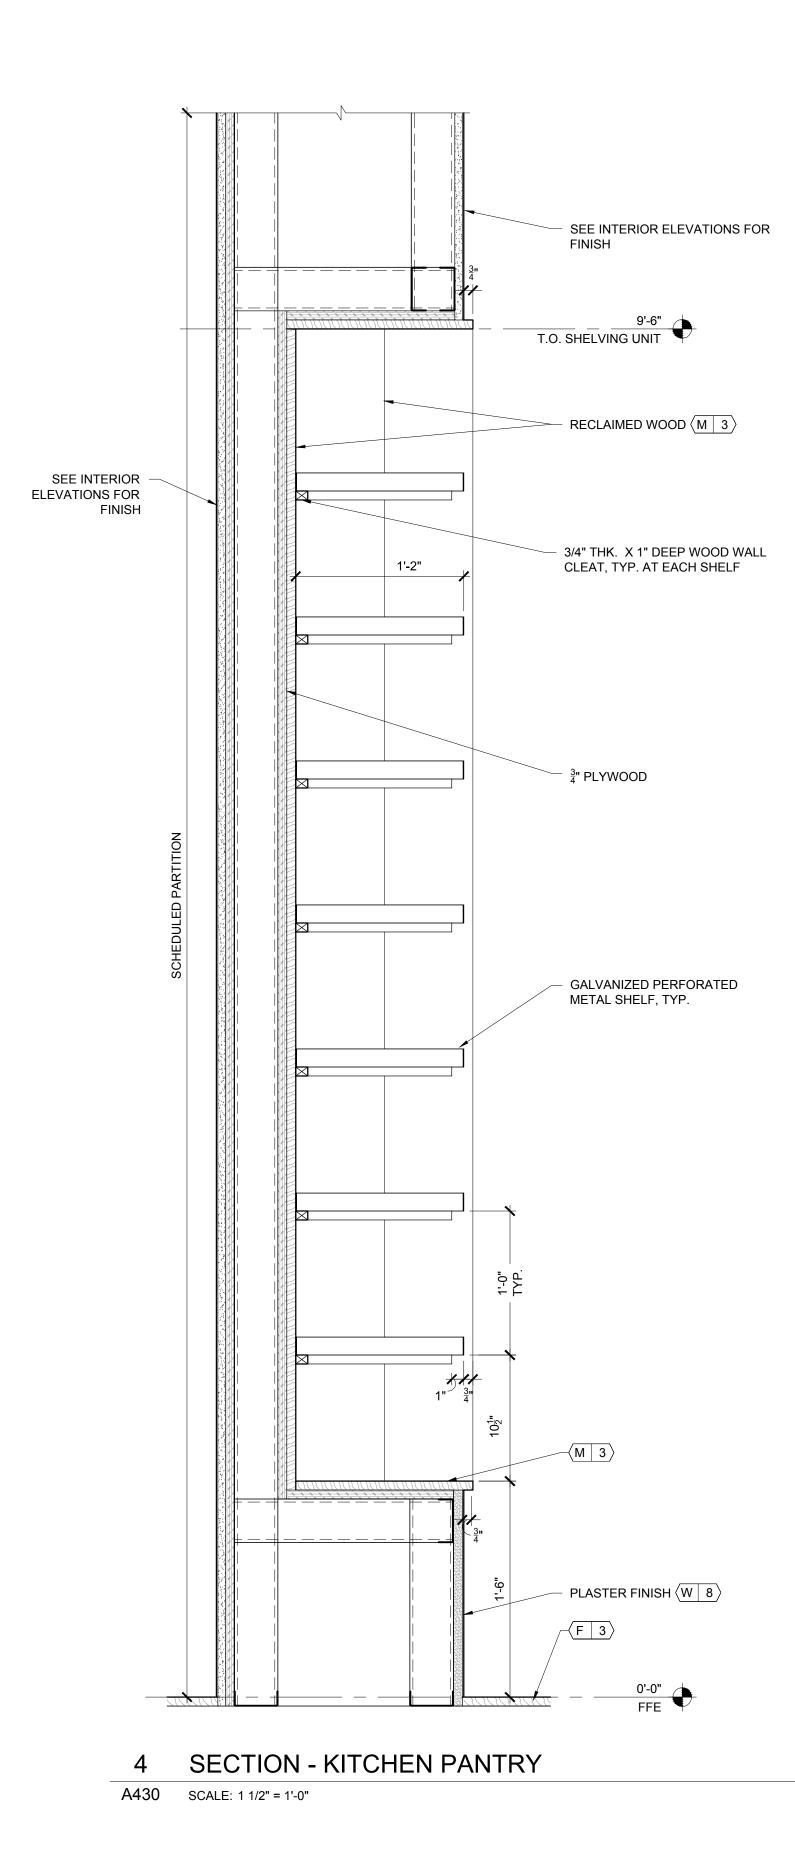

3PLAN DETAIL - KITCHEN PANTRYA430SCALE: 3" = 1'-0"

A430 SCALE: 3" = 1'-0"

2 PLAN DETAIL - KITCHEN PANTRY

<u>ARCHITECTS</u> I hereby certify that this plan, specification, or report was prepared by me or under my direct supervision and that I am a duly Licensed Architect under the laws of the State of Maine.