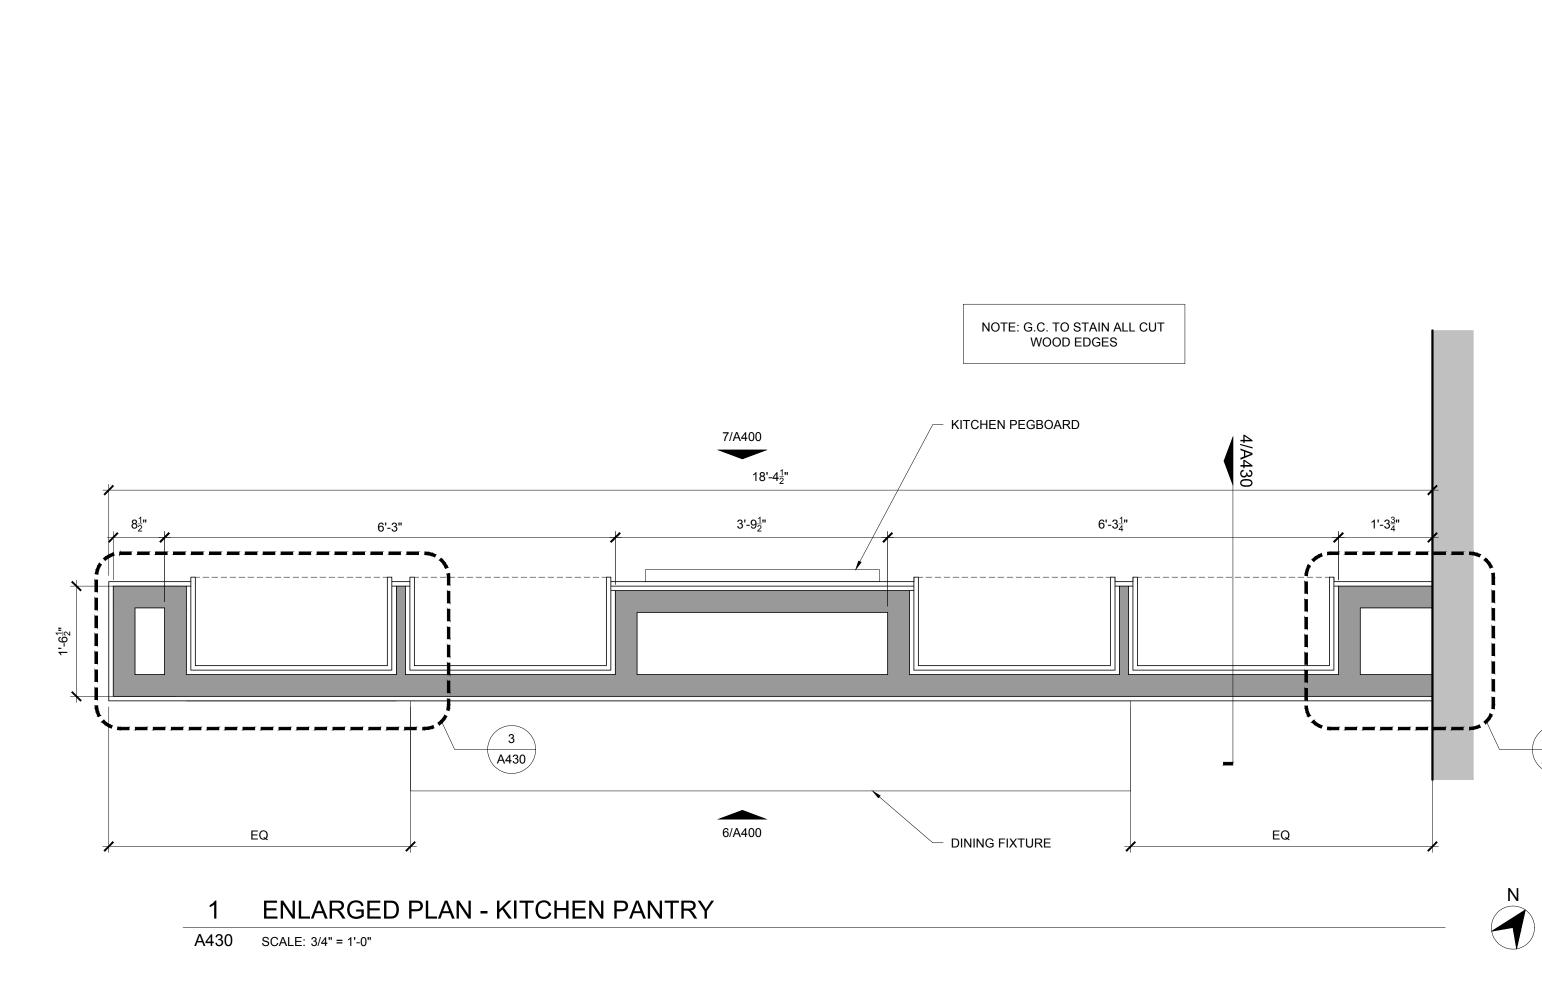

3PLAN DETAIL - KITCHEN PANTRYA430SCALE: 3" = 1'-0"

A430 SCALE: 3" = 1'-0"

2 PLAN DETAIL - KITCHEN PANTRY

<u>ARCHITECTS</u> I hereby certify that this plan, specification, or report was prepared by me or under my direct supervision and that I am a duly Licensed Architect under the laws of the State of Maine.