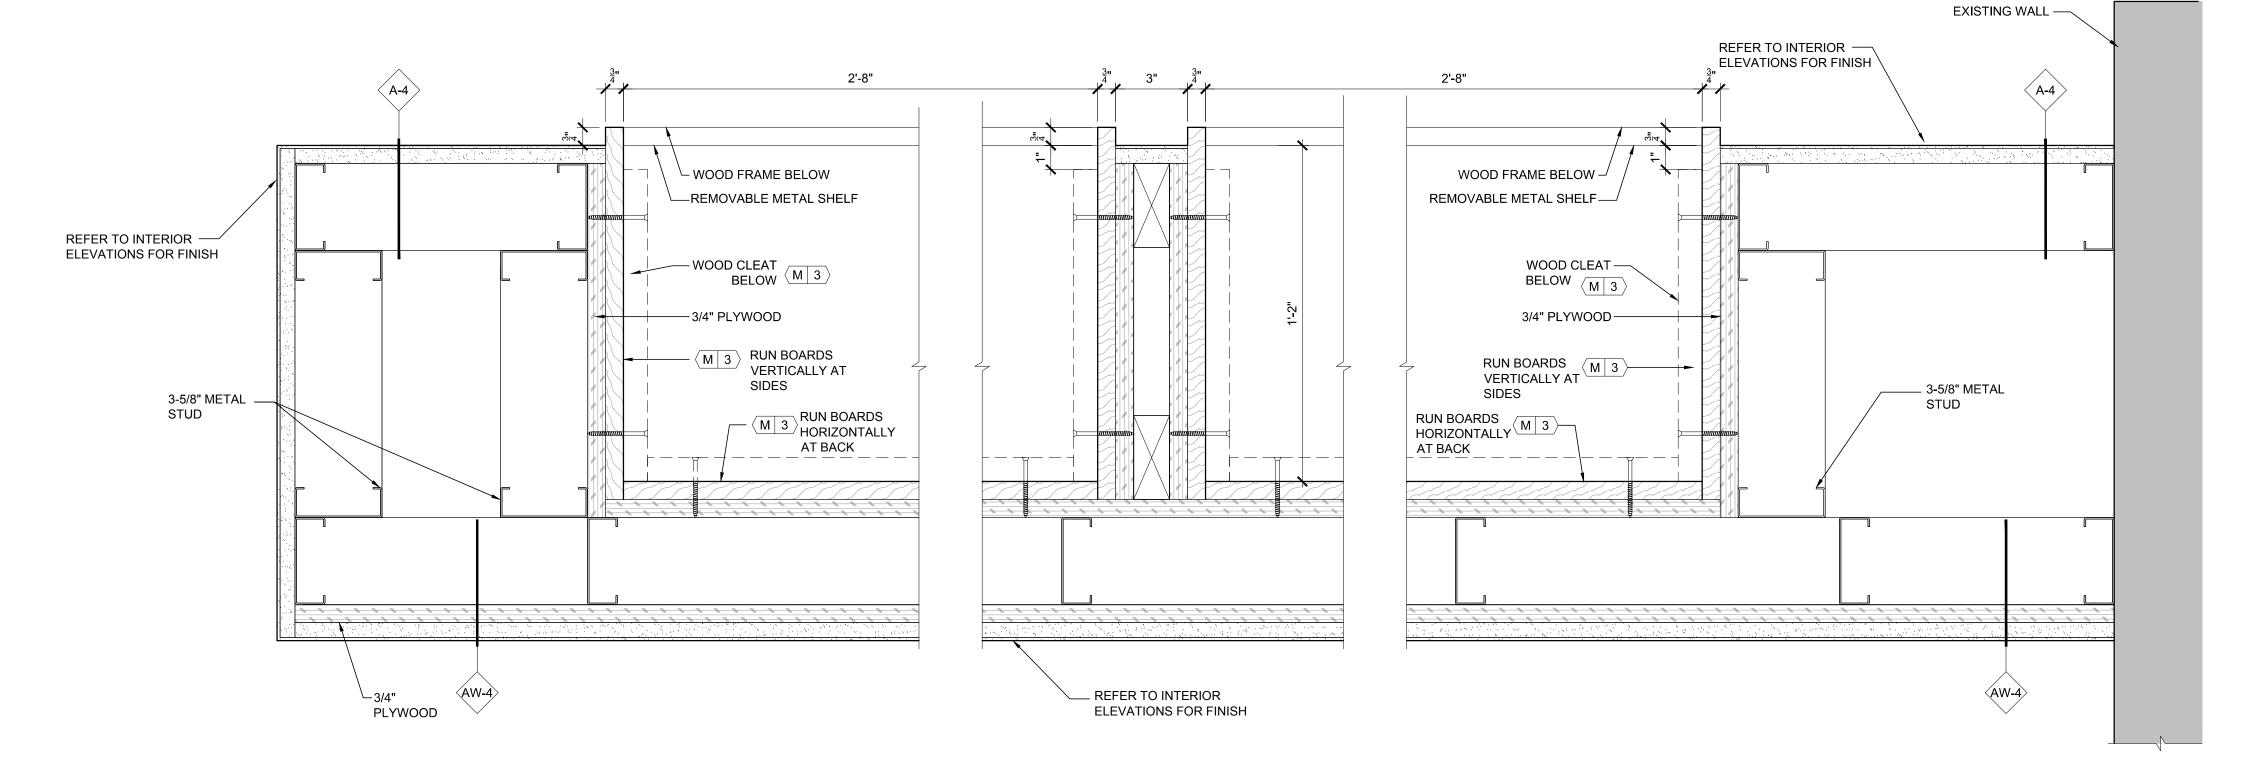

3PLAN DETAIL - KITCHEN PANTRYA430SCALE: 3" = 1'-0"

A430 SCALE: 3" = 1'-0"

2 PLAN DETAIL - KITCHEN PANTRY

<u>ARCHITECTS</u> I hereby certify that this plan, specification, or report was prepared by me or under my direct supervision and that I am a duly Licensed Architect under the laws of the State of Maine.