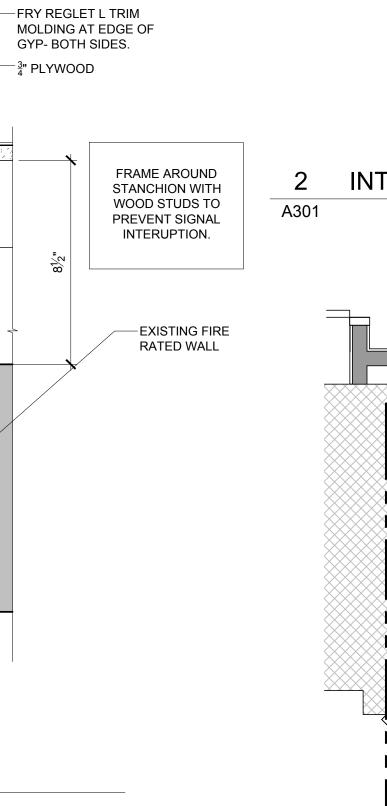

 $-\frac{3}{4}$ " PLYWOOD

1/2" = 1'-0"

FRY REGLET L — TRIM MOLDING AT EDGE OF GYP-BOTH SIDES.

WD 2X4 FRAMING —

SECURITY -STANCION- REFER

PROVIDE BLOCKING AS NECESSARY TO

SECURE STANCHION-REFER TO VENDOR

TO VENDOR

DRAWINGS

DWGS.

ENTRY LOBBY

A301

3" = 1'-0"

A301

-EXISTING WALL-

 $-\frac{3}{4}$ " PLYWOOD  $\sim$ 

——1.75 X 1.75 HRS U-CHANNEL

6" = 1'-0"

PLAN DETAIL AT WALL PANEL

 $rac{-5}{8}$ "" BLUEBOARD  $\stackrel{\sim}{\sim}$  PLASTER FINISH

MAINTAIN EXISTING FIRE RATED ASSEMBLY

 $\pm 19'-5\frac{3}{4}$ "
THIS AREA OF WALL = PROJECT SCOPE