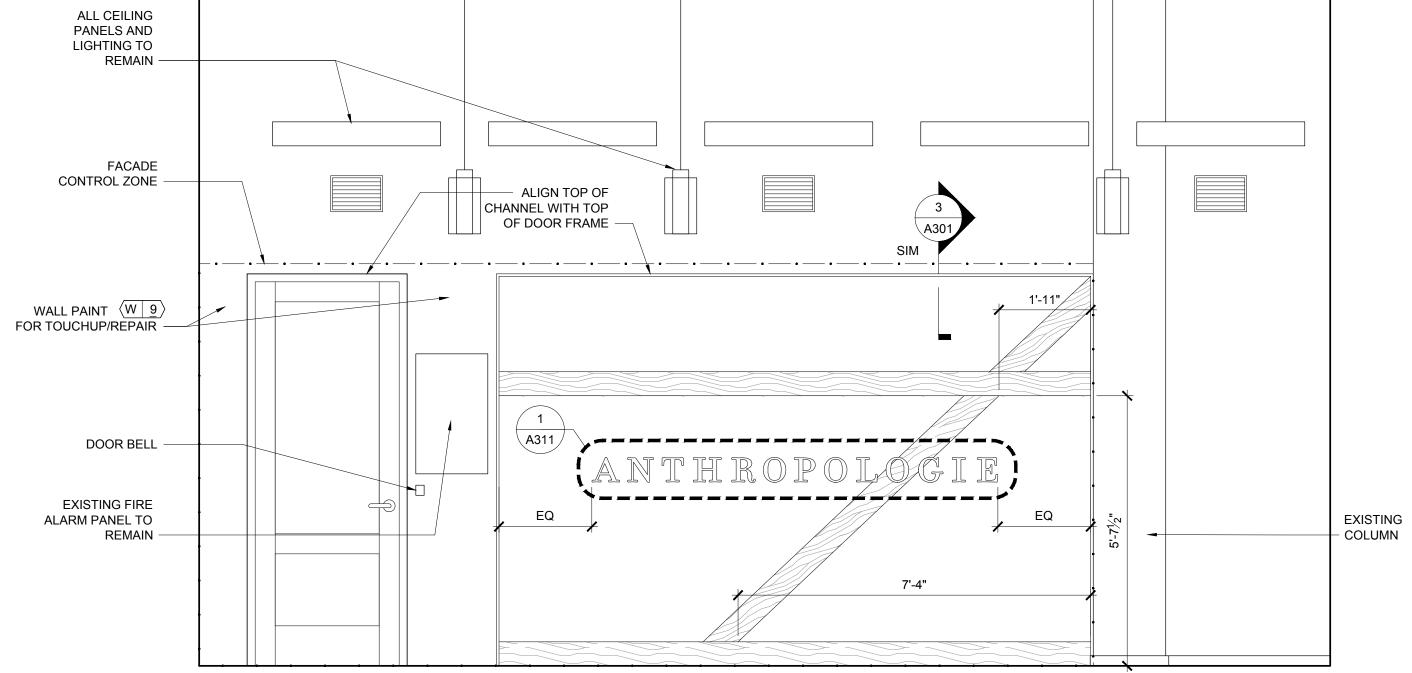

EXISTING COLUMN ENCLOSURE IS OUT OF - PROJECT SCOPE ONLY REPAINT AS NEEDED TO REPAIR

INTERIOR ELEVATION AT LOBBY ENTRANCE

REPLACE EXST

1/2" = 1'-0"

- REMAINDER OF LOBBY IS NOT -IN PROJECT SCOPE -ALL FLOOR FINISH TO REMAIN AS IS -ALL CEILING FINISHES AND FIXTURES TO REMAIN AS IS -ALL WALL SURFACES NOT IN PROJECT SCOPE SHALL REMAIN AS IS -MAINTAIN FIRE ASSEMBLIES SEE C105 FOR ADDITIONAL INFORMATION

LOBBY ENTRANCE 001 INTERIOR

**GLAZING AND** EXTERIOR

EXISTING STOREFRONT ENTRANCE DOORS -

A301 SCALE: 1/2" = 1'-0"

1.75 X 1.75 HRS — U-CHANNEL (M 6)

6" = 1'-0"

PLAN DETAIL AT WALL PANEL

PLAN DETAIL AT SECURITY STANCHION

ENLARGED PLAN AT LOBBY ENTRANCE

<u>ARCHITECTS</u> I hereby certify that this plan, specification, or report was prepared by me or under my direct supervision and that I am a duly Licensed Architect under the laws of the State of Maine. Print Name: Sean M. Wagner, AIA