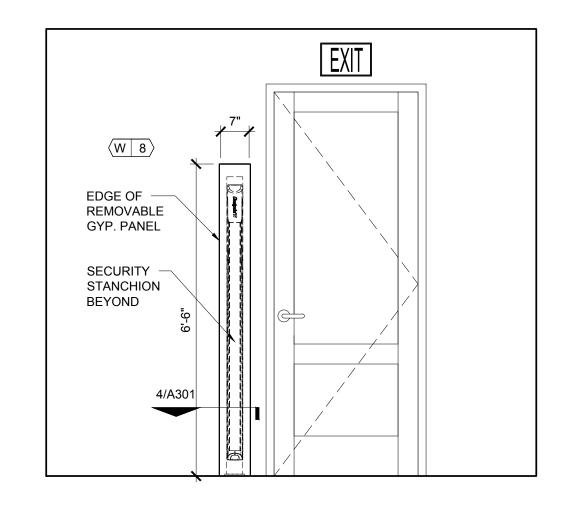

## INTERIOR ELEVATION AT SALES EXIT

CONCEALED REMOVABLE PANEL- PROVIDE

73/4"

CLEARANCE BETWEEN EDGE OF GYP. WALL

AND REMOVABLE PANEL AS NECESSARY FOR REMOVAL. FINISH PLASTER SURFACE OF PANEL AND SURROUNDING WALL TO BE FLUSH

 $-\frac{3}{4}$ " PLYWOOD

1/2" = 1'-0"

FRY REGLET L — TRIM MOLDING AT EDGE OF GYP-BOTH SIDES.

WD 2X4 FRAMING —

SECURITY -STANCION- REFER

PROVIDE BLOCKING AS NECESSARY TO

SECURE STANCHION-REFER TO VENDOR

TO VENDOR

DRAWINGS

DWGS.

ENTRY LOBBY

A301

3" = 1'-0"

A301

-EXISTING WALL-

 $-\frac{3}{4}$ " PLYWOOD  $\sim$ 

——1.75 X 1.75 HRS U-CHANNEL

6" = 1'-0"

PLAN DETAIL AT WALL PANEL

 $rac{-5}{8}$ "" BLUEBOARD  $\stackrel{\sim}{\sim}$  PLASTER FINISH

MAINTAIN EXISTING FIRE RATED ASSEMBLY

 $\pm 19'-5\frac{3}{4}$ "
THIS AREA OF WALL = PROJECT SCOPE

LOBBY ENTRANCE 001 INTERIOR

**GLAZING AND** EXTERIOR

EXISTING STOREFRONT ENTRANCE DOORS -

A301 SCALE: 1/2" = 1'-0"

1.75 X 1.75 HRS — U-CHANNEL (M 6)

6" = 1'-0"

PLAN DETAIL AT WALL PANEL

PLAN DETAIL AT SECURITY STANCHION