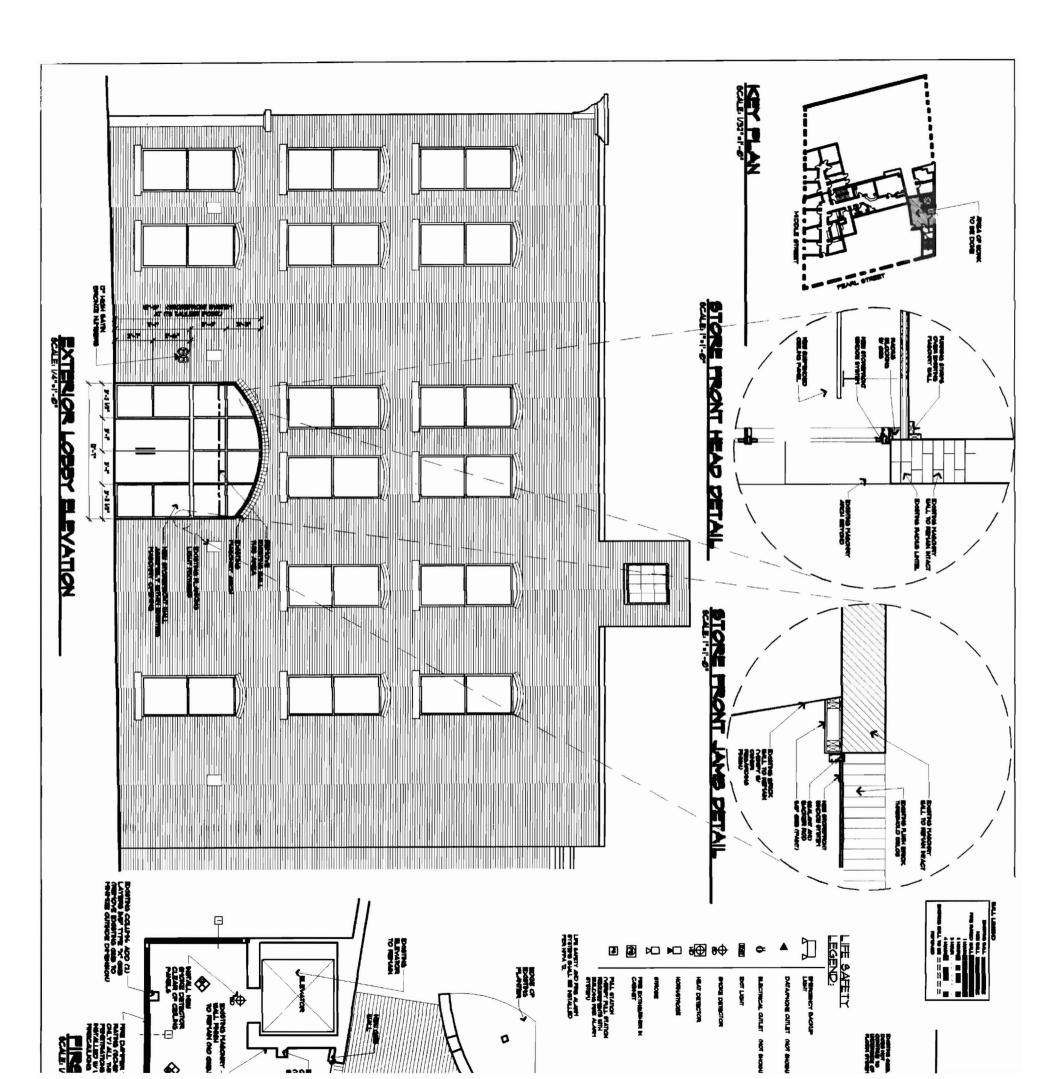

| This is to certify that | LEADER PROPERTIES LL           | Monaghan Woodwo | orks Inc. |             |    | PERMIT ISSUED |   |
|-------------------------|--------------------------------|-----------------|-----------|-------------|----|---------------|---|
| has permission to       | Addition of new store front en | nce at te       | entrance  |             |    |               |   |
| AT 66 PEARL ST          |                                |                 |           | _ 028 K0020 | 01 | APR - 9 2007  | ! |

## Permit No: Date Applied For: CBL: City of Portland, Maine - Building or Use Permit 07-0130 02/06/2007 028 K002001 389 Congress Street, 04101 Tel: (207) 874-8703, Fax: (207) 874-8716 **Location of Construction:** Owner Name: Owner Address: Phone: 100 COMMERCIAL ST 66 PEARL ST LEADER PROPERTIES LLC **Business Name:** Contractor Name: Contractor Address: Phone Monaghan Woodworks Inc. 100 Commercial St. Portland (207) 775-2683 Lessee/Buyer's Name Phone: Permit Type: Alterations - Commercial Proposed Use: **Proposed Project Description:** Commercial / Office Business addition of new store front entrance at Additon of new store front entrance at the rear lobby entrance the rear lobby entrance 02/06/2007 Dept: Historic Status: Approved with Conditions Reviewer: Deborah Andrews **Approval Date:** Ok to Issue: Note: 1) \* Project shall be consistent in all respects with Historic Preservation Board approval. Dept: Zoning 02/06/2007 Reviewer: Marge Schmuckal **Approval Date: Status:** Approved with Conditions Ok to Issue: Note: 1) Separate permits shall be required for any new signage. 2) ANY exterior work requires a separate review and approval thru Historic Preservation. This property is located within an Historic 3) This permit is being approved on the basis of plans submitted. Any deviations shall require a separate approval before starting that Status: Approved with Conditions 03/19/2007 Dept: Building Reviewer: Jeanine Bourke **Approval Date:** Ok to Issue: ✓ Note:

| Location/Address of Construction: 66 PEAR                                                                                                                          | RL STREET          |                                                                                               |          |                                                            |
|--------------------------------------------------------------------------------------------------------------------------------------------------------------------|--------------------|-----------------------------------------------------------------------------------------------|----------|------------------------------------------------------------|
| Total Square Footage of Proposed Structure<br>13,046 (Floor) - 52,184 (Building, 4 Floor                                                                           | rs)                | Square Footage of Lot<br>N/A                                                                  |          |                                                            |
| Tax Assessor's Chart, Block & Lot Chart# Block# Lot# 028 K002 001                                                                                                  | 100                | ADER PROPERTIES, LLC<br>COMMERCIAL ST SUTTE 305<br>RTLAND, ME 04101                           |          | Telephone: 207.775.2252                                    |
| Lessee/Buyer's Name (If Applicable) N/A                                                                                                                            | MARK M<br>100 COM! | ume, address & telephone:<br>UELLER ARCHITECTS<br>MERCIAL ST SUITE 205<br>ND, ME 04101<br>057 | We<br>Fe | ost Of<br>ork: \$_27,000<br>ee: \$_290<br>of O Fee: \$_N/A |
| Current Specific use: BUISNESS  If vacant, what was the previous use? N/A  Proposed Specific use: BUSINESS  Project description: ADDITION OF A NEV LOBBY ENTRANCE. | W STORE F          | RONT ENTRANCE AT TE                                                                           | НE       | REAR                                                       |
| Contractor's name, address & telephone: MON  Who should we contact when the permit is read Mailing address: 100 COMMERCIAL ST. SUITE 311 PORTLAND. ME 04101        |                    | EL MONAGHAN                                                                                   |          |                                                            |
|                                                                                                                                                                    |                    | 0 114 11 1 1                                                                                  |          |                                                            |