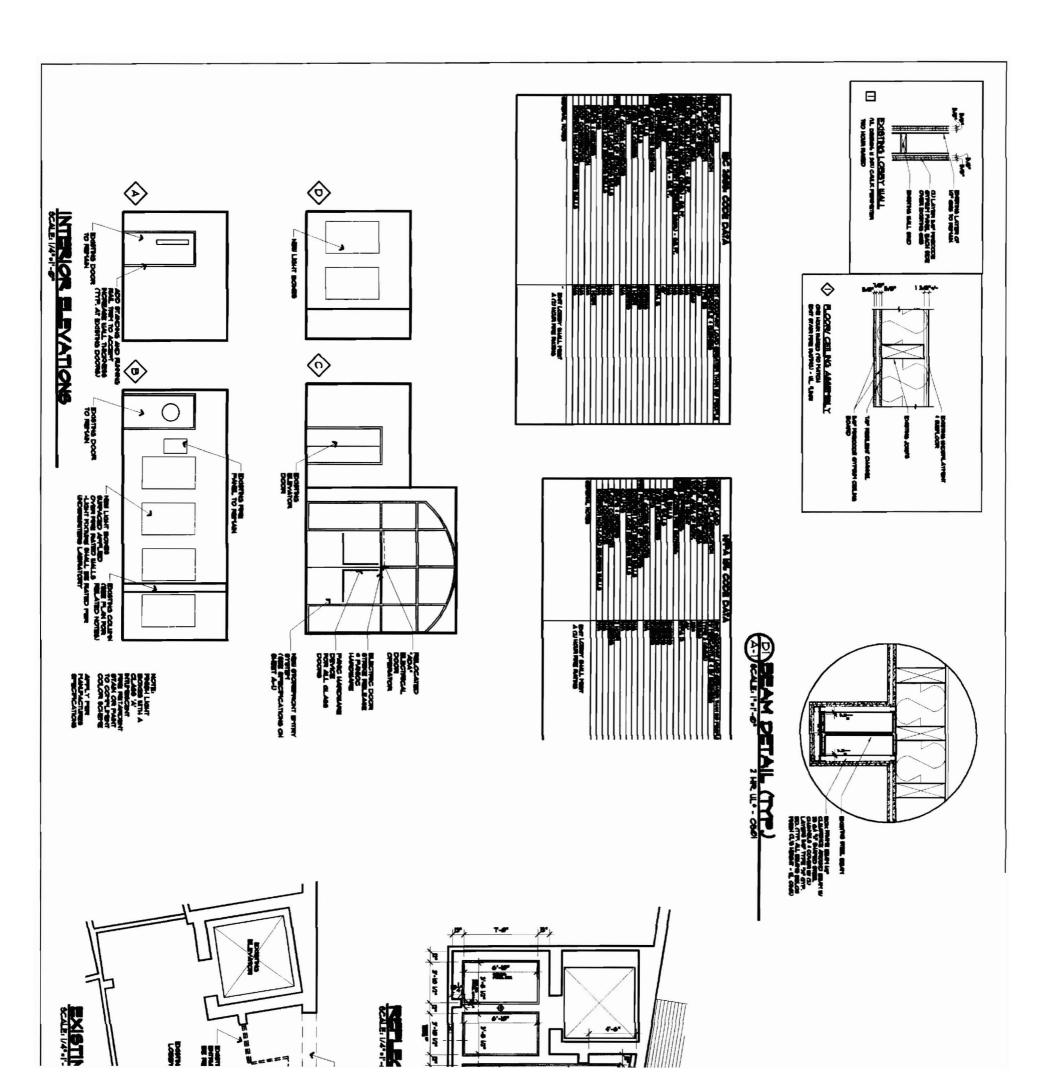

## Permit No: Date Applied For: CBL: City of Portland, Maine - Building or Use Permit 07-0130 02/06/2007 028 K002001 389 Congress Street, 04101 Tel: (207) 874-8703, Fax: (207) 874-8716 **Location of Construction:** Owner Name: Owner Address: Phone: 100 COMMERCIAL ST 66 PEARL ST LEADER PROPERTIES LLC **Business Name:** Contractor Name: Contractor Address: Phone Monaghan Woodworks Inc. 100 Commercial St. Portland (207) 775-2683 Lessee/Buyer's Name Phone: Permit Type: Alterations - Commercial Proposed Use: **Proposed Project Description:** Commercial / Office Business addition of new store front entrance at Additon of new store front entrance at the rear lobby entrance the rear lobby entrance 02/06/2007 Dept: Historic Status: Approved with Conditions Reviewer: Deborah Andrews **Approval Date:** Ok to Issue: Note: 1) \* Project shall be consistent in all respects with Historic Preservation Board approval. Dept: Zoning 02/06/2007 Reviewer: Marge Schmuckal **Approval Date: Status:** Approved with Conditions Ok to Issue: Note: 1) Separate permits shall be required for any new signage. 2) ANY exterior work requires a separate review and approval thru Historic Preservation. This property is located within an Historic 3) This permit is being approved on the basis of plans submitted. Any deviations shall require a separate approval before starting that Status: Approved with Conditions 03/19/2007 Dept: Building Reviewer: Jeanine Bourke **Approval Date:** Ok to Issue: ✓ Note:

| Location/Address of Construction: 66 PEAR                                                                                                                          | RL STREET          |                                                                                               |          |                                                            |
|--------------------------------------------------------------------------------------------------------------------------------------------------------------------|--------------------|-----------------------------------------------------------------------------------------------|----------|------------------------------------------------------------|
| Total Square Footage of Proposed Structure<br>13,046 (Floor) - 52,184 (Building, 4 Floor                                                                           | rs)                | Square Footage of Lot<br>N/A                                                                  |          |                                                            |
| Tax Assessor's Chart, Block & Lot Chart# Block# Lot# 028 K002 001                                                                                                  | 100                | ADER PROPERTIES, LLC<br>COMMERCIAL ST SUTTE 305<br>RTLAND, ME 04101                           |          | Telephone: 207.775.2252                                    |
| Lessee/Buyer's Name (If Applicable) N/A                                                                                                                            | MARK M<br>100 COM! | ume, address & telephone:<br>UELLER ARCHITECTS<br>MERCIAL ST SUITE 205<br>ND, ME 04101<br>057 | We<br>Fe | ost Of<br>ork: \$_27,000<br>ee: \$_290<br>of O Fee: \$_N/A |
| Current Specific use: BUISNESS  If vacant, what was the previous use? N/A  Proposed Specific use: BUSINESS  Project description: ADDITION OF A NEV LOBBY ENTRANCE. | W STORE F          | RONT ENTRANCE AT TE                                                                           | НE       | REAR                                                       |
| Contractor's name, address & telephone: MON  Who should we contact when the permit is read Mailing address: 100 COMMERCIAL ST. SUITE 311 PORTLAND. ME 04101        |                    | EL MONAGHAN                                                                                   |          |                                                            |
|                                                                                                                                                                    |                    | 0 114 11 1 1                                                                                  |          |                                                            |