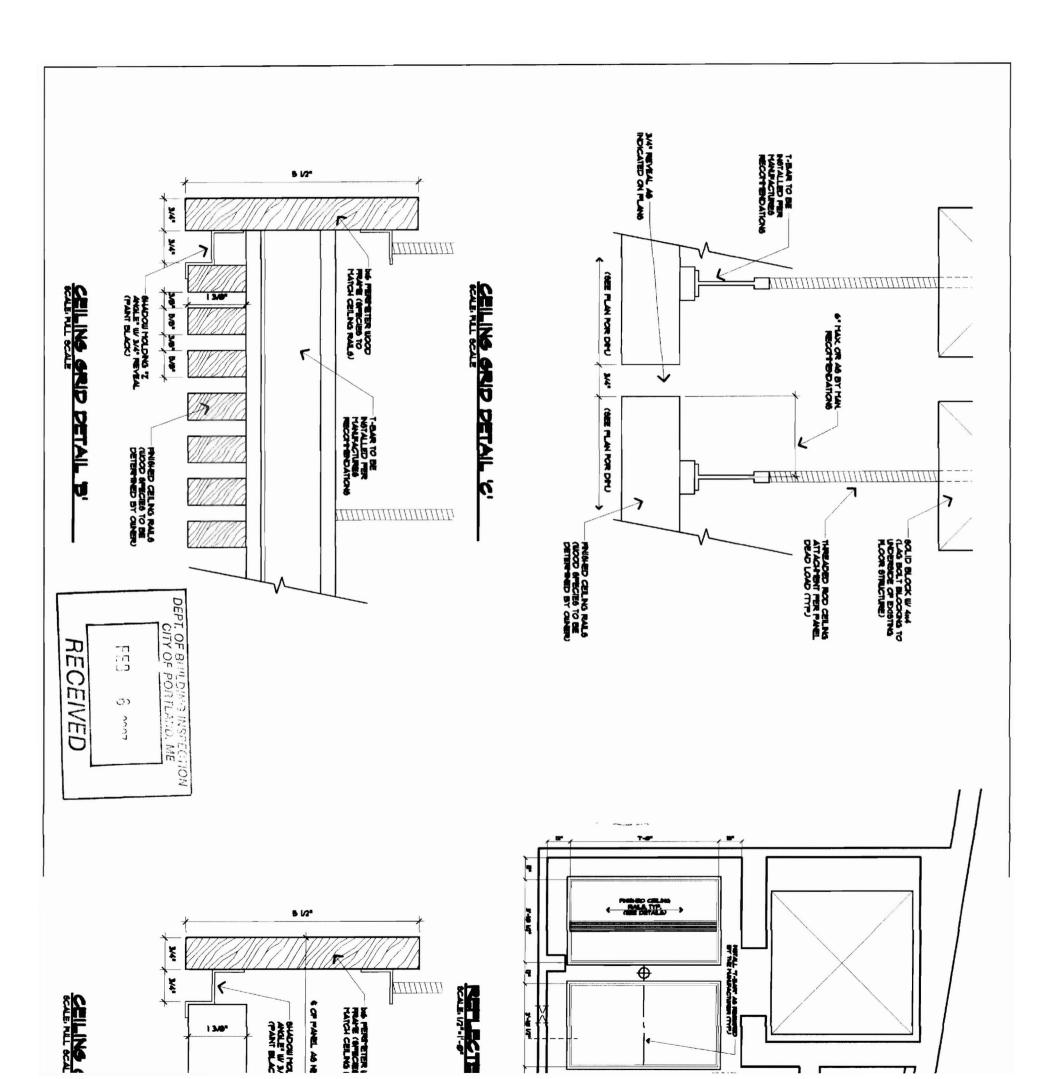

## Permit No: Date Applied For: CBL: City of Portland, Maine - Building or Use Permit 07-0130 02/06/2007 028 K002001 389 Congress Street, 04101 Tel: (207) 874-8703, Fax: (207) 874-8716 **Location of Construction:** Owner Name: Owner Address: Phone: 100 COMMERCIAL ST 66 PEARL ST LEADER PROPERTIES LLC **Business Name:** Contractor Name: Contractor Address: Phone Monaghan Woodworks Inc. 100 Commercial St. Portland (207) 775-2683 Lessee/Buyer's Name Phone: Permit Type: Alterations - Commercial Proposed Use: **Proposed Project Description:** Commercial / Office Business addition of new store front entrance at Additon of new store front entrance at the rear lobby entrance the rear lobby entrance 02/06/2007 Dept: Historic Status: Approved with Conditions Reviewer: Deborah Andrews **Approval Date:** Ok to Issue: Note: 1) \* Project shall be consistent in all respects with Historic Preservation Board approval. Dept: Zoning 02/06/2007 Reviewer: Marge Schmuckal **Approval Date: Status:** Approved with Conditions Ok to Issue: Note: 1) Separate permits shall be required for any new signage. 2) ANY exterior work requires a separate review and approval thru Historic Preservation. This property is located within an Historic 3) This permit is being approved on the basis of plans submitted. Any deviations shall require a separate approval before starting that Status: Approved with Conditions 03/19/2007 Dept: Building Reviewer: Jeanine Bourke **Approval Date:** Ok to Issue: ✓ Note:

| Location/Address of Construction: 66 PEAR                                                                                                                          | RL STREET          |                                                                                               |          |                                                            |
|--------------------------------------------------------------------------------------------------------------------------------------------------------------------|--------------------|-----------------------------------------------------------------------------------------------|----------|------------------------------------------------------------|
| Total Square Footage of Proposed Structure<br>13,046 (Floor) - 52,184 (Building, 4 Floor                                                                           | rs)                | Square Footage of Lot<br>N/A                                                                  |          |                                                            |
| Tax Assessor's Chart, Block & Lot Chart# Block# Lot# 028 K002 001                                                                                                  | 100                | ADER PROPERTIES, LLC<br>COMMERCIAL ST SUTTE 305<br>RTLAND, ME 04101                           |          | Telephone: 207.775.2252                                    |
| Lessee/Buyer's Name (If Applicable) N/A                                                                                                                            | MARK M<br>100 COM! | ume, address & telephone:<br>UELLER ARCHITECTS<br>MERCIAL ST SUITE 205<br>ND, ME 04101<br>057 | We<br>Fe | ost Of<br>ork: \$_27,000<br>ee: \$_290<br>of O Fee: \$_N/A |
| Current Specific use: BUISNESS  If vacant, what was the previous use? N/A  Proposed Specific use: BUSINESS  Project description: ADDITION OF A NEV LOBBY ENTRANCE. | W STORE F          | RONT ENTRANCE AT TE                                                                           | НE       | REAR                                                       |
| Contractor's name, address & telephone: MON  Who should we contact when the permit is read Mailing address: 100 COMMERCIAL ST. SUITE 311 PORTLAND. ME 04101        |                    | EL MONAGHAN                                                                                   |          |                                                            |
|                                                                                                                                                                    |                    | 0 114 11 1 1                                                                                  |          |                                                            |