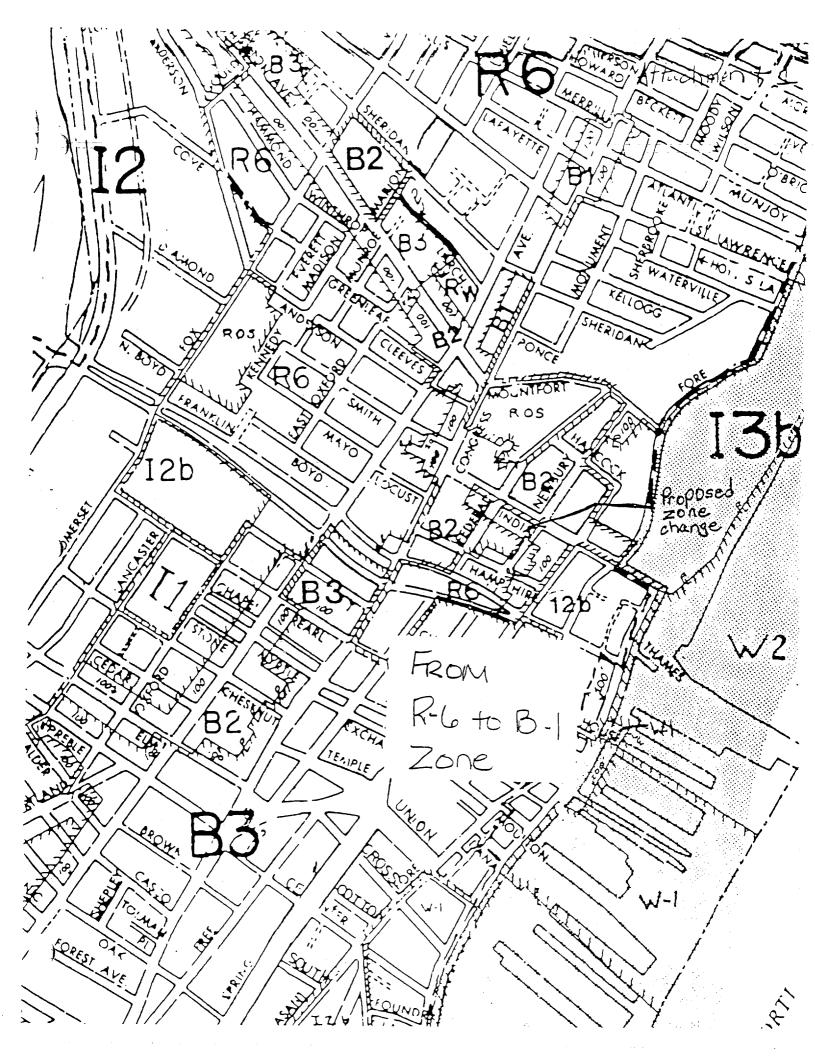

| City of Portland, M                                           | aine - Buildin                                                    | g or Use Permi                                        | it                                  | Permit No:                                 | Date Appli                  | ied For: CBI       | ے:          |  |
|---------------------------------------------------------------|-------------------------------------------------------------------|-------------------------------------------------------|-------------------------------------|--------------------------------------------|-----------------------------|--------------------|-------------|--|
| 389 Congress Street, (                                        |                                                                   | O                                                     |                                     | 16 05-144                                  | 10/04/20                    | 005 02             | 28 J015001  |  |
| Location of Construction:                                     | Ow                                                                | ner Name:                                             |                                     | Owner Address:                             |                             | Phor               | ne:         |  |
| 137 NEWBURY ST                                                | M                                                                 | ACFADYEN LUK                                          | E                                   | 15 HOWARD                                  | ST                          |                    |             |  |
| Business Name:                                                | Cor                                                               | tractor Name:                                         |                                     | Contractor Addre                           | Contractor Address:         |                    |             |  |
| Lessee/Buyer's Name                                           | Pho                                                               | ne:                                                   |                                     | Permit Type:                               | e - Commercia               |                    |             |  |
|                                                               | L                                                                 | <del></del>                                           | <u> </u>                            | <u> </u>                                   |                             | 1                  |             |  |
| Proposed Use:<br>Commercial/Establish u                       | . / A / ' - Cl                                                    |                                                       | l -                                 | sed Project Descrip<br>blish use/ Antiqu   |                             | atuu ati a a       |             |  |
|                                                               |                                                                   |                                                       |                                     |                                            |                             |                    |             |  |
| Dept: Zoning                                                  | Status: Appro                                                     | oved with Conditio                                    | ns Reviewe                          | r: Marge Schm                              | uckal <b>A</b> p            | proval Date:       | 10/28/2005  |  |
| violation of the<br>See letter - will                         | retail use. The res<br>contract which stand<br>notify planning an | t of the first floor hates that the first flood legal | nas been change<br>oor uses shall b | ed into a residenti<br>e limited to retail | al unit which is uses only. | s in               | o Issue:    |  |
| <ol> <li>This permit is being approval before star</li> </ol> |                                                                   | basis of plans subm                                   | itted for the ne                    | w retail use only.                         | Any deviation               | is shall require a | a separate  |  |
| 2) Separate permits sha                                       | all be required for                                               | any new signage.                                      |                                     |                                            |                             |                    |             |  |
| 3) Your submitted plar effect as of January                   |                                                                   |                                                       |                                     |                                            |                             | ·1 rezoning that   | became into |  |
| Dept: Building                                                | Status: Appro                                                     | oved with Conditio                                    | ns <b>Review</b>                    | r: Mike Nugent                             | t Ap                        | proval Date:       | 11/03/2005  |  |
| Note:                                                         |                                                                   |                                                       |                                     |                                            |                             | Ok t               | o Issue: 🔽  |  |
| 1) This is a Change of                                        | Use ONLY permi                                                    | t. It does NOT auth                                   | norize any cons                     | truction activities                        | i.                          |                    |             |  |
| Dept: Fire                                                    | Status: Appro                                                     | oved with Conditio                                    | ns <b>Reviewe</b>                   | r: Cptn Greg C                             | ass Ap                      | proval Date:       | 11/01/2005  |  |
| Note:                                                         |                                                                   |                                                       |                                     |                                            |                             | Ok t               | o Issue: 🔽  |  |
| 1) Illuminated exit sign                                      | s required.                                                       |                                                       |                                     |                                            |                             |                    |             |  |
| 2) If unit 4 is seperate i                                    | etail One hour fir                                                | e seperation require                                  | ed                                  |                                            |                             |                    |             |  |