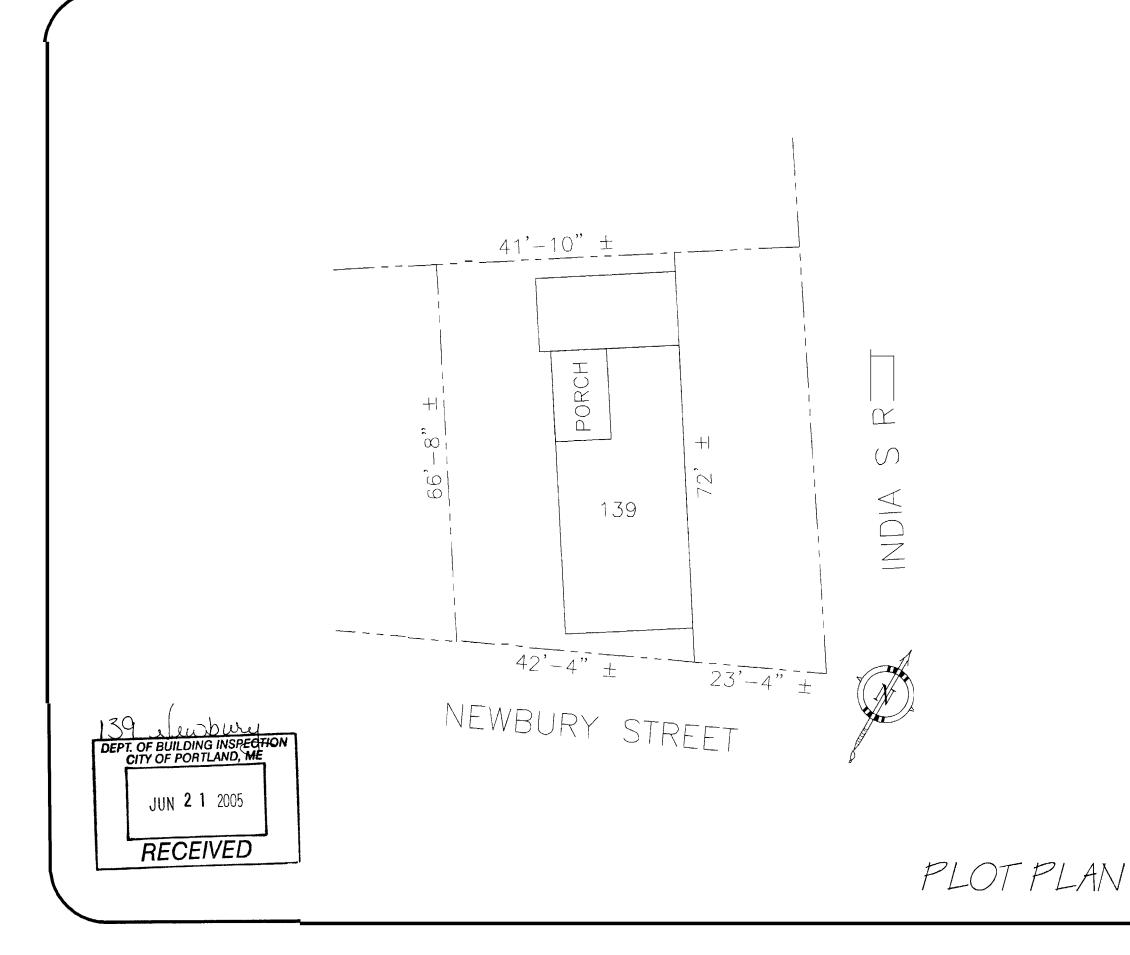

|                                                                                                            |





#### Descriptor/Area

A:3Ms/B 990 sqft

E:3s0P 160 sqft

C:WD/1Fr/B 325 sqft

D:FBAY/B 24 sqft To The City of Portland

From Douglas M. Hansen Property Owner 139 Newbury Street Portland, Maine 04101

Phone 775-5755 Work #, 838-6286 Cell Phone

Dated 6/1/05

Subject Repairs to existing building 139 Newbury Street

Replace existing wood decking with new decking Replace existing wood decking supports as needed Replace existing asphalt driveway with new asphalt

Remove brush, plants as needed

1st floor deck 10 foot by 18 foot

2<sup>nd</sup> floor deck 10 foot by 18 foot and sun deck 20 foot by 20 foot

3<sup>rd</sup> floor deck 7 foot by 10 foot







EVERATT

DRAFTING & DESIGN

er jord november i jingsom

PROJECT NAME: PORCHREMODEL

PROJECT ADDRESS: DOUGLAST HANSEN US NEVOLATED FORTER PORTLAND, MANE GHO

#### PROJECT NOTES:

Promote and for conceptual to published by the self-and between the self-and between the by contraction on either

| r |            | REVISIO        | DNS:         |
|---|------------|----------------|--------------|
| L | Nô.        | SUBMITTAL DATE | REVISED DATE |
| l | ***        |                |              |
| l | 14         |                |              |
| l | 3          |                |              |
| l | 1          |                |              |
| l | 1.1        |                |              |
| l | 6          |                |              |
| l | 7          |                | -