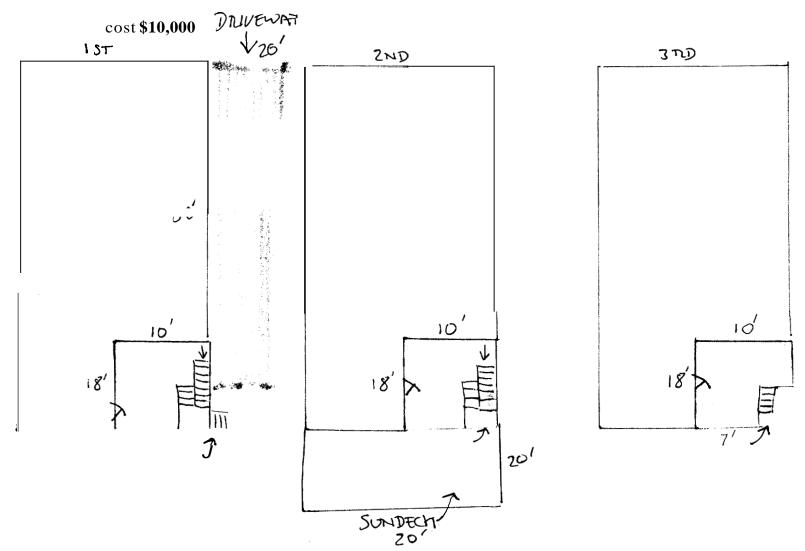

Pland Bourke 1/28/05
Director - Building & Inspection Services

PENALTY FOR REMOVING THIS CARD

|                                                    |                                 | ī                                                                      | . I PFRMIT                                                                                | ISSUED                                                                                                                                                                                                                                                                                                                                                                                                                                                                                                                                                                                                                                                                                                                                                                                                                                                                                                                                                                                                                                                                                                                                                                                                                                                                                                                                                                                                                                                                                                                                                                                                                                                                                                                                                                                                                                                                                                                                                                                                                                                                                                                         |
|----------------------------------------------------|---------------------------------|------------------------------------------------------------------------|-------------------------------------------------------------------------------------------|--------------------------------------------------------------------------------------------------------------------------------------------------------------------------------------------------------------------------------------------------------------------------------------------------------------------------------------------------------------------------------------------------------------------------------------------------------------------------------------------------------------------------------------------------------------------------------------------------------------------------------------------------------------------------------------------------------------------------------------------------------------------------------------------------------------------------------------------------------------------------------------------------------------------------------------------------------------------------------------------------------------------------------------------------------------------------------------------------------------------------------------------------------------------------------------------------------------------------------------------------------------------------------------------------------------------------------------------------------------------------------------------------------------------------------------------------------------------------------------------------------------------------------------------------------------------------------------------------------------------------------------------------------------------------------------------------------------------------------------------------------------------------------------------------------------------------------------------------------------------------------------------------------------------------------------------------------------------------------------------------------------------------------------------------------------------------------------------------------------------------------|
| City of Portland, Maine                            | e - Building or Use             | Permit Application   Pe                                                | ermit No: Issue Date:                                                                     | CBL                                                                                                                                                                                                                                                                                                                                                                                                                                                                                                                                                                                                                                                                                                                                                                                                                                                                                                                                                                                                                                                                                                                                                                                                                                                                                                                                                                                                                                                                                                                                                                                                                                                                                                                                                                                                                                                                                                                                                                                                                                                                                                                            |
| 389 Congress Street, 04101                         | Tel: (207) 874-8703             | Fax: (207) 874-8716                                                    | 05-0778                                                                                   | 1 2005 028 J014001                                                                                                                                                                                                                                                                                                                                                                                                                                                                                                                                                                                                                                                                                                                                                                                                                                                                                                                                                                                                                                                                                                                                                                                                                                                                                                                                                                                                                                                                                                                                                                                                                                                                                                                                                                                                                                                                                                                                                                                                                                                                                                             |
| Location of Construction: Owner Name:              |                                 |                                                                        | er Address:                                                                               | Phone                                                                                                                                                                                                                                                                                                                                                                                                                                                                                                                                                                                                                                                                                                                                                                                                                                                                                                                                                                                                                                                                                                                                                                                                                                                                                                                                                                                                                                                                                                                                                                                                                                                                                                                                                                                                                                                                                                                                                                                                                                                                                                                          |
| 139 NEWBURY ST                                     | HANSEN DO                       | UGLAS M 139                                                            |                                                                                           | 6286                                                                                                                                                                                                                                                                                                                                                                                                                                                                                                                                                                                                                                                                                                                                                                                                                                                                                                                                                                                                                                                                                                                                                                                                                                                                                                                                                                                                                                                                                                                                                                                                                                                                                                                                                                                                                                                                                                                                                                                                                                                                                                                           |
| Business Name:                                     | Contractor Name                 | : Cont                                                                 | ractor Address: CITY OF                                                                   | PORTIANO                                                                                                                                                                                                                                                                                                                                                                                                                                                                                                                                                                                                                                                                                                                                                                                                                                                                                                                                                                                                                                                                                                                                                                                                                                                                                                                                                                                                                                                                                                                                                                                                                                                                                                                                                                                                                                                                                                                                                                                                                                                                                                                       |
|                                                    | Owner                           |                                                                        | rtland                                                                                    | and the second s |
| Lessee/Buyer's Name                                | Phone:                          |                                                                        | nit Type:<br>terations - Multi Family                                                     | Zone:                                                                                                                                                                                                                                                                                                                                                                                                                                                                                                                                                                                                                                                                                                                                                                                                                                                                                                                                                                                                                                                                                                                                                                                                                                                                                                                                                                                                                                                                                                                                                                                                                                                                                                                                                                                                                                                                                                                                                                                                                                                                                                                          |
| Past Use:                                          | Proposed Use:                   | Pern                                                                   | nit Fee: Cost of Work                                                                     | CEO District:                                                                                                                                                                                                                                                                                                                                                                                                                                                                                                                                                                                                                                                                                                                                                                                                                                                                                                                                                                                                                                                                                                                                                                                                                                                                                                                                                                                                                                                                                                                                                                                                                                                                                                                                                                                                                                                                                                                                                                                                                                                                                                                  |
| -                                                  |                                 |                                                                        | \$111.00 \$10,000.                                                                        |                                                                                                                                                                                                                                                                                                                                                                                                                                                                                                                                                                                                                                                                                                                                                                                                                                                                                                                                                                                                                                                                                                                                                                                                                                                                                                                                                                                                                                                                                                                                                                                                                                                                                                                                                                                                                                                                                                                                                                                                                                                                                                                                |
|                                                    |                                 | FIRI                                                                   | ▼  Apploved                                                                               | SPECTION:                                                                                                                                                                                                                                                                                                                                                                                                                                                                                                                                                                                                                                                                                                                                                                                                                                                                                                                                                                                                                                                                                                                                                                                                                                                                                                                                                                                                                                                                                                                                                                                                                                                                                                                                                                                                                                                                                                                                                                                                                                                                                                                      |
|                                                    |                                 | ,                                                                      | Denied U                                                                                  | se Group: QZ Type: Sb                                                                                                                                                                                                                                                                                                                                                                                                                                                                                                                                                                                                                                                                                                                                                                                                                                                                                                                                                                                                                                                                                                                                                                                                                                                                                                                                                                                                                                                                                                                                                                                                                                                                                                                                                                                                                                                                                                                                                                                                                                                                                                          |
| Light use', 3 res<br>Proposed Project Description: | idential dwel                   | Un anits                                                               |                                                                                           | •                                                                                                                                                                                                                                                                                                                                                                                                                                                                                                                                                                                                                                                                                                                                                                                                                                                                                                                                                                                                                                                                                                                                                                                                                                                                                                                                                                                                                                                                                                                                                                                                                                                                                                                                                                                                                                                                                                                                                                                                                                                                                                                              |
| Proposed Project Description:                      |                                 |                                                                        |                                                                                           | 1 of the                                                                                                                                                                                                                                                                                                                                                                                                                                                                                                                                                                                                                                                                                                                                                                                                                                                                                                                                                                                                                                                                                                                                                                                                                                                                                                                                                                                                                                                                                                                                                                                                                                                                                                                                                                                                                                                                                                                                                                                                                                                                                                                       |
| Repair Deck                                        |                                 | L                                                                      |                                                                                           | gnature: MB 1280S                                                                                                                                                                                                                                                                                                                                                                                                                                                                                                                                                                                                                                                                                                                                                                                                                                                                                                                                                                                                                                                                                                                                                                                                                                                                                                                                                                                                                                                                                                                                                                                                                                                                                                                                                                                                                                                                                                                                                                                                                                                                                                              |
|                                                    |                                 | PEDI                                                                   | ESTRIAN ACTIVITIES DISTRI                                                                 | CT (P.A. px)                                                                                                                                                                                                                                                                                                                                                                                                                                                                                                                                                                                                                                                                                                                                                                                                                                                                                                                                                                                                                                                                                                                                                                                                                                                                                                                                                                                                                                                                                                                                                                                                                                                                                                                                                                                                                                                                                                                                                                                                                                                                                                                   |
|                                                    |                                 | Actio                                                                  | on: Approved Approv                                                                       | ed w/Conditions Denied                                                                                                                                                                                                                                                                                                                                                                                                                                                                                                                                                                                                                                                                                                                                                                                                                                                                                                                                                                                                                                                                                                                                                                                                                                                                                                                                                                                                                                                                                                                                                                                                                                                                                                                                                                                                                                                                                                                                                                                                                                                                                                         |
|                                                    |                                 | Sign                                                                   | nature:                                                                                   | Date:                                                                                                                                                                                                                                                                                                                                                                                                                                                                                                                                                                                                                                                                                                                                                                                                                                                                                                                                                                                                                                                                                                                                                                                                                                                                                                                                                                                                                                                                                                                                                                                                                                                                                                                                                                                                                                                                                                                                                                                                                                                                                                                          |
|                                                    |                                 |                                                                        |                                                                                           |                                                                                                                                                                                                                                                                                                                                                                                                                                                                                                                                                                                                                                                                                                                                                                                                                                                                                                                                                                                                                                                                                                                                                                                                                                                                                                                                                                                                                                                                                                                                                                                                                                                                                                                                                                                                                                                                                                                                                                                                                                                                                                                                |
| Permit Taken By:                                   | Date Applied For:               |                                                                        | Zoning Approval                                                                           |                                                                                                                                                                                                                                                                                                                                                                                                                                                                                                                                                                                                                                                                                                                                                                                                                                                                                                                                                                                                                                                                                                                                                                                                                                                                                                                                                                                                                                                                                                                                                                                                                                                                                                                                                                                                                                                                                                                                                                                                                                                                                                                                |
| Permit Taken By: Idobson                           | Date Applied For:<br>0611312005 |                                                                        |                                                                                           |                                                                                                                                                                                                                                                                                                                                                                                                                                                                                                                                                                                                                                                                                                                                                                                                                                                                                                                                                                                                                                                                                                                                                                                                                                                                                                                                                                                                                                                                                                                                                                                                                                                                                                                                                                                                                                                                                                                                                                                                                                                                                                                                |
| · ·                                                |                                 | Special Zone or Reviews                                                | Zoning Approval  Zoning Appeal                                                            | Historic Preservation                                                                                                                                                                                                                                                                                                                                                                                                                                                                                                                                                                                                                                                                                                                                                                                                                                                                                                                                                                                                                                                                                                                                                                                                                                                                                                                                                                                                                                                                                                                                                                                                                                                                                                                                                                                                                                                                                                                                                                                                                                                                                                          |
| · ·                                                |                                 | Special Zone or Reviews  Shoreland                                     |                                                                                           | Historic Preservation  Not in District or Landmank                                                                                                                                                                                                                                                                                                                                                                                                                                                                                                                                                                                                                                                                                                                                                                                                                                                                                                                                                                                                                                                                                                                                                                                                                                                                                                                                                                                                                                                                                                                                                                                                                                                                                                                                                                                                                                                                                                                                                                                                                                                                             |
| · ·                                                |                                 |                                                                        | Zoning Appeal                                                                             |                                                                                                                                                                                                                                                                                                                                                                                                                                                                                                                                                                                                                                                                                                                                                                                                                                                                                                                                                                                                                                                                                                                                                                                                                                                                                                                                                                                                                                                                                                                                                                                                                                                                                                                                                                                                                                                                                                                                                                                                                                                                                                                                |
| · ·                                                |                                 | Shoreland                                                              | Zoning Appeal  Variance                                                                   | Not in District or Landmark                                                                                                                                                                                                                                                                                                                                                                                                                                                                                                                                                                                                                                                                                                                                                                                                                                                                                                                                                                                                                                                                                                                                                                                                                                                                                                                                                                                                                                                                                                                                                                                                                                                                                                                                                                                                                                                                                                                                                                                                                                                                                                    |
| · ·                                                |                                 | Shoreland Wetland                                                      | Zoning Appeal  Variance  Miscellaneous                                                    | Not in District or Landmank  Does Not Require Review                                                                                                                                                                                                                                                                                                                                                                                                                                                                                                                                                                                                                                                                                                                                                                                                                                                                                                                                                                                                                                                                                                                                                                                                                                                                                                                                                                                                                                                                                                                                                                                                                                                                                                                                                                                                                                                                                                                                                                                                                                                                           |
| · ·                                                |                                 | Shoreland Wetland Flood Zone                                           | Zoning Appeal  Variance  Miscellaneous  Conditional Use                                   | Not in District or Landmank  Does Not Require Review  Requires Review                                                                                                                                                                                                                                                                                                                                                                                                                                                                                                                                                                                                                                                                                                                                                                                                                                                                                                                                                                                                                                                                                                                                                                                                                                                                                                                                                                                                                                                                                                                                                                                                                                                                                                                                                                                                                                                                                                                                                                                                                                                          |
| · ·                                                |                                 | Shoreland Wetland Flood Zone Subdivision Site Plan Maj Minor MM        | Zoning Appeal  Variance  Miscellaneous  Conditional Use  Interpretation  Approved  Denied | Not in District or Landmark  Does Not Require Review  Requires Review  Approved                                                                                                                                                                                                                                                                                                                                                                                                                                                                                                                                                                                                                                                                                                                                                                                                                                                                                                                                                                                                                                                                                                                                                                                                                                                                                                                                                                                                                                                                                                                                                                                                                                                                                                                                                                                                                                                                                                                                                                                                                                                |
| · ·                                                |                                 | Shoreland Wetland Flood Zone Subdivision Site Plan                     | Zoning Appeal  Variance  Miscellaneous  Conditional Use  Interpretation  Approved  Denied | Not in District or Landmank  Does Not Require Review  Requires Review  Approved  Approved  Approved w/Conditions                                                                                                                                                                                                                                                                                                                                                                                                                                                                                                                                                                                                                                                                                                                                                                                                                                                                                                                                                                                                                                                                                                                                                                                                                                                                                                                                                                                                                                                                                                                                                                                                                                                                                                                                                                                                                                                                                                                                                                                                               |
| · ·                                                |                                 | Shoreland  Wetland  Flood Zone  Subdivision  Site Plan  Maj Minor MM C | Zoning Appeal  Variance  Miscellaneous  Conditional Use  Interpretation  Approved  Denied | Not in District or Landmank  Does Not Require Review  Requires Review  Approved  Approved w/Conditions  Denied                                                                                                                                                                                                                                                                                                                                                                                                                                                                                                                                                                                                                                                                                                                                                                                                                                                                                                                                                                                                                                                                                                                                                                                                                                                                                                                                                                                                                                                                                                                                                                                                                                                                                                                                                                                                                                                                                                                                                                                                                 |
| · ·                                                |                                 | Shoreland  Wetland  Flood Zone  Subdivision  Site Plan  Maj Minor MM C | Zoning Appeal  Variance  Miscellaneous  Conditional Use  Interpretation  Approved  Denied | Not in District or Landmank  Does Not Require Review  Requires Review  Approved  Approved w/Conditions  Denied                                                                                                                                                                                                                                                                                                                                                                                                                                                                                                                                                                                                                                                                                                                                                                                                                                                                                                                                                                                                                                                                                                                                                                                                                                                                                                                                                                                                                                                                                                                                                                                                                                                                                                                                                                                                                                                                                                                                                                                                                 |
| · ·                                                |                                 | Shoreland  Wetland  Flood Zone  Subdivision  Site Plan  Maj Minor MM C | Zoning Appeal  Variance  Miscellaneous  Conditional Use  Interpretation  Approved  Denied | Not in District or Landmank  Does Not Require Review  Requires Review  Approved  Approved w/Conditions  Denied                                                                                                                                                                                                                                                                                                                                                                                                                                                                                                                                                                                                                                                                                                                                                                                                                                                                                                                                                                                                                                                                                                                                                                                                                                                                                                                                                                                                                                                                                                                                                                                                                                                                                                                                                                                                                                                                                                                                                                                                                 |