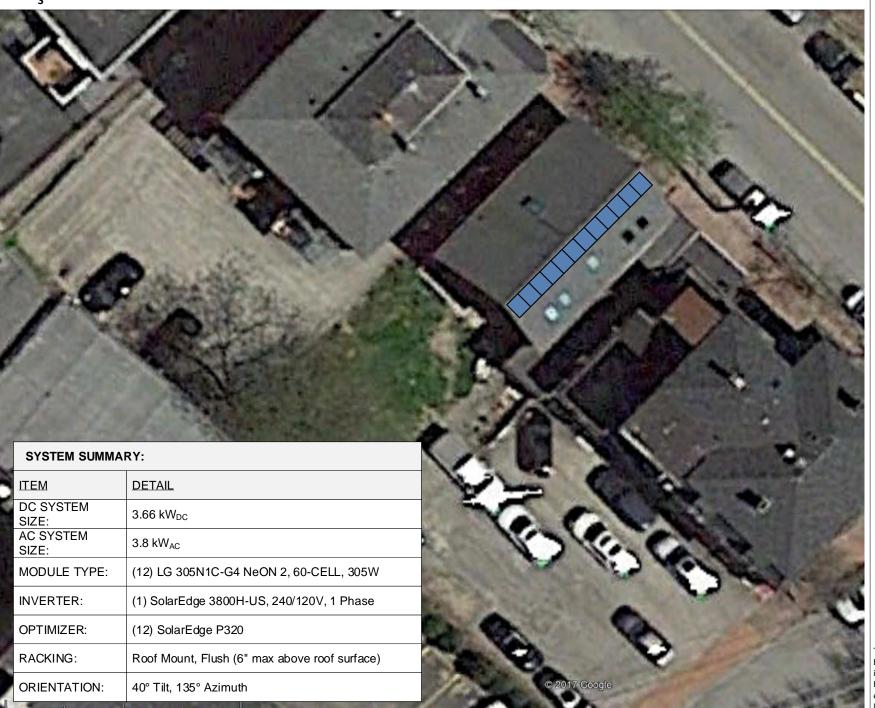

## 3.66 kW<sub>DC</sub> Photovoltaic System

142 Presumpscot St Portland, ME 04103 (207) 221-6342

Client:

Molly McIntyre

**Project Address:** 

76 India Street Portland, ME 04101

System Type:

Photovoltaic Array

SITE PLAN

Sheet A01

© Copyright ReVision Energy

This diagram is provided as a service and is based on the understanding of the information supplied. It is subject to change based on actual conditions, applicable edition of the National Electric Code, and local governmental authorities.