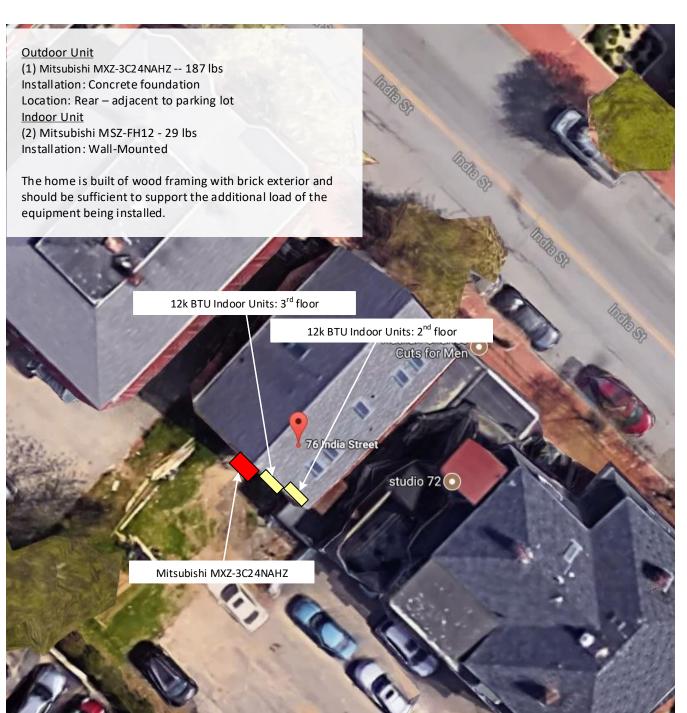

## **ASHP Site Plan**





142 Presumpscot St Portland, ME 04103 (207) 221-6342

Client:

Molly McIntyre

Project Address:

76 India St Portland, ME 04108

System Type:

Air Source Heat Pump

Not For Construction

| Designed by: | DR               |
|--------------|------------------|
| Revision:    | 0                |
| Print Size:  | 8.5" x 11"       |
| Scale:       | NTS              |
| Date:        | October 26, 2017 |
|              |                  |

SITE PLAN

Sheet A01

© Copyright ReVision Energy

This diagram is provided as a service and is based on the understanding of the information supplied. It is subject to change based on actual conditions, applicable edition of the National Electric Code, and local governmental authorities.