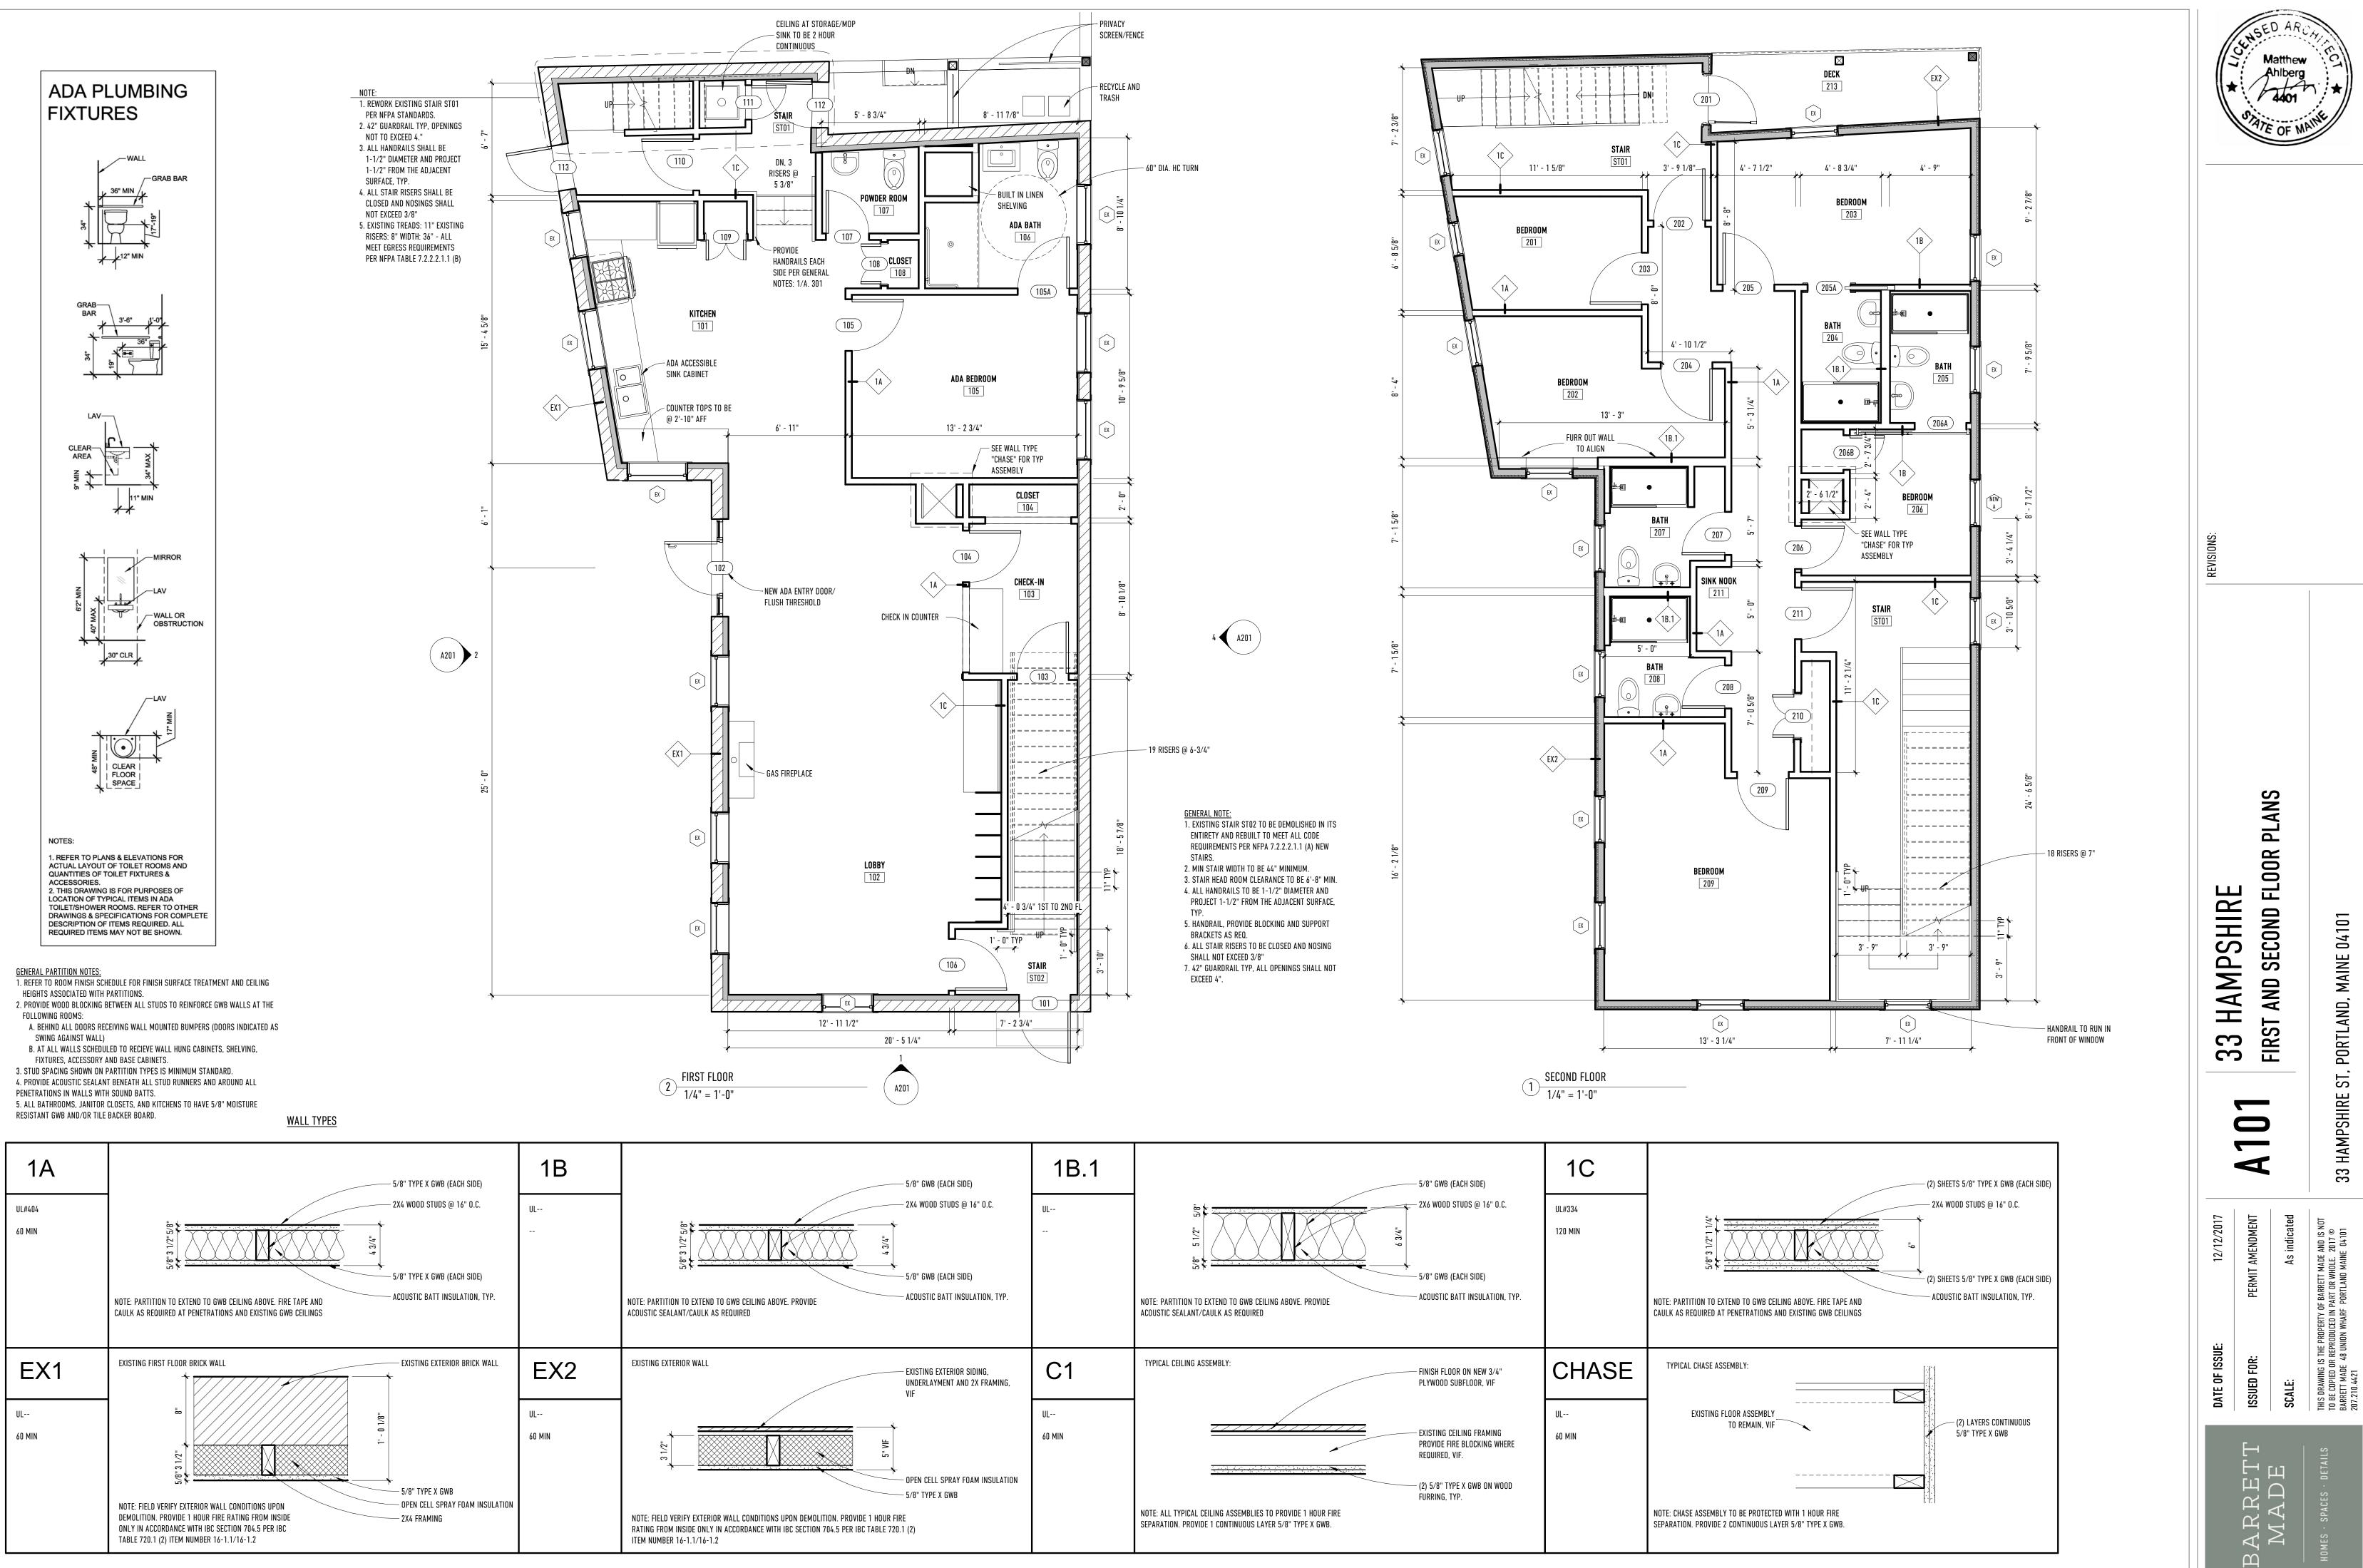

|              | NOTE: PARTITION TO EXTEND TO GWB CEILING ABOVE. FIRE TAPE AND CAULK AS REQUIRED AT PENETRATIONS AND EXISTING GWB CEILINGS                                                                                | — 5/8" TYPE X GWB (EACH SIDE)<br>— ACOUSTIC BATT INSULATION, TYP.   |              | NOTE: PARTITION TO EXTEND TO GWB CEILING ABOVE<br>ACOUSTIC SEALANT/CAULK AS REQUIRED                                         |
|--------------|----------------------------------------------------------------------------------------------------------------------------------------------------------------------------------------------------------|---------------------------------------------------------------------|--------------|------------------------------------------------------------------------------------------------------------------------------|
| EX1          | EXISTING FIRST FLOOR BRICK WALL                                                                                                                                                                          | EXISTING EXTERIOR BRICK WALL                                        | EX2          | EXISTING EXTERIOR WALL                                                                                                       |
| UL<br>60 min | 5/8" 3 1/2" B"                                                                                                                                                                                           |                                                                     | UL<br>60 MIN |                                                                                                                              |
|              | NOTE: FIELD VERIFY EXTERIOR WALL CONDITIONS UPON<br>DEMOLITION. PROVIDE 1 HOUR FIRE RATING FROM INSIDE<br>ONLY IN ACCORDANCE WITH IBC SECTION 704.5 PER IBC<br>TABLE 720.1 (2) ITEM NUMBER 16-1.1/16-1.2 | F 5/8" TYPE X GWB<br>OPEN CELL SPRAY FOAM INSULATION<br>2X4 FRAMING |              | NOTE: FIELD VERIFY EXTERIOR WALL CONDITIONS UF<br>Rating from inside only in accordance with ie<br>item number 16-1.1/16-1.2 |