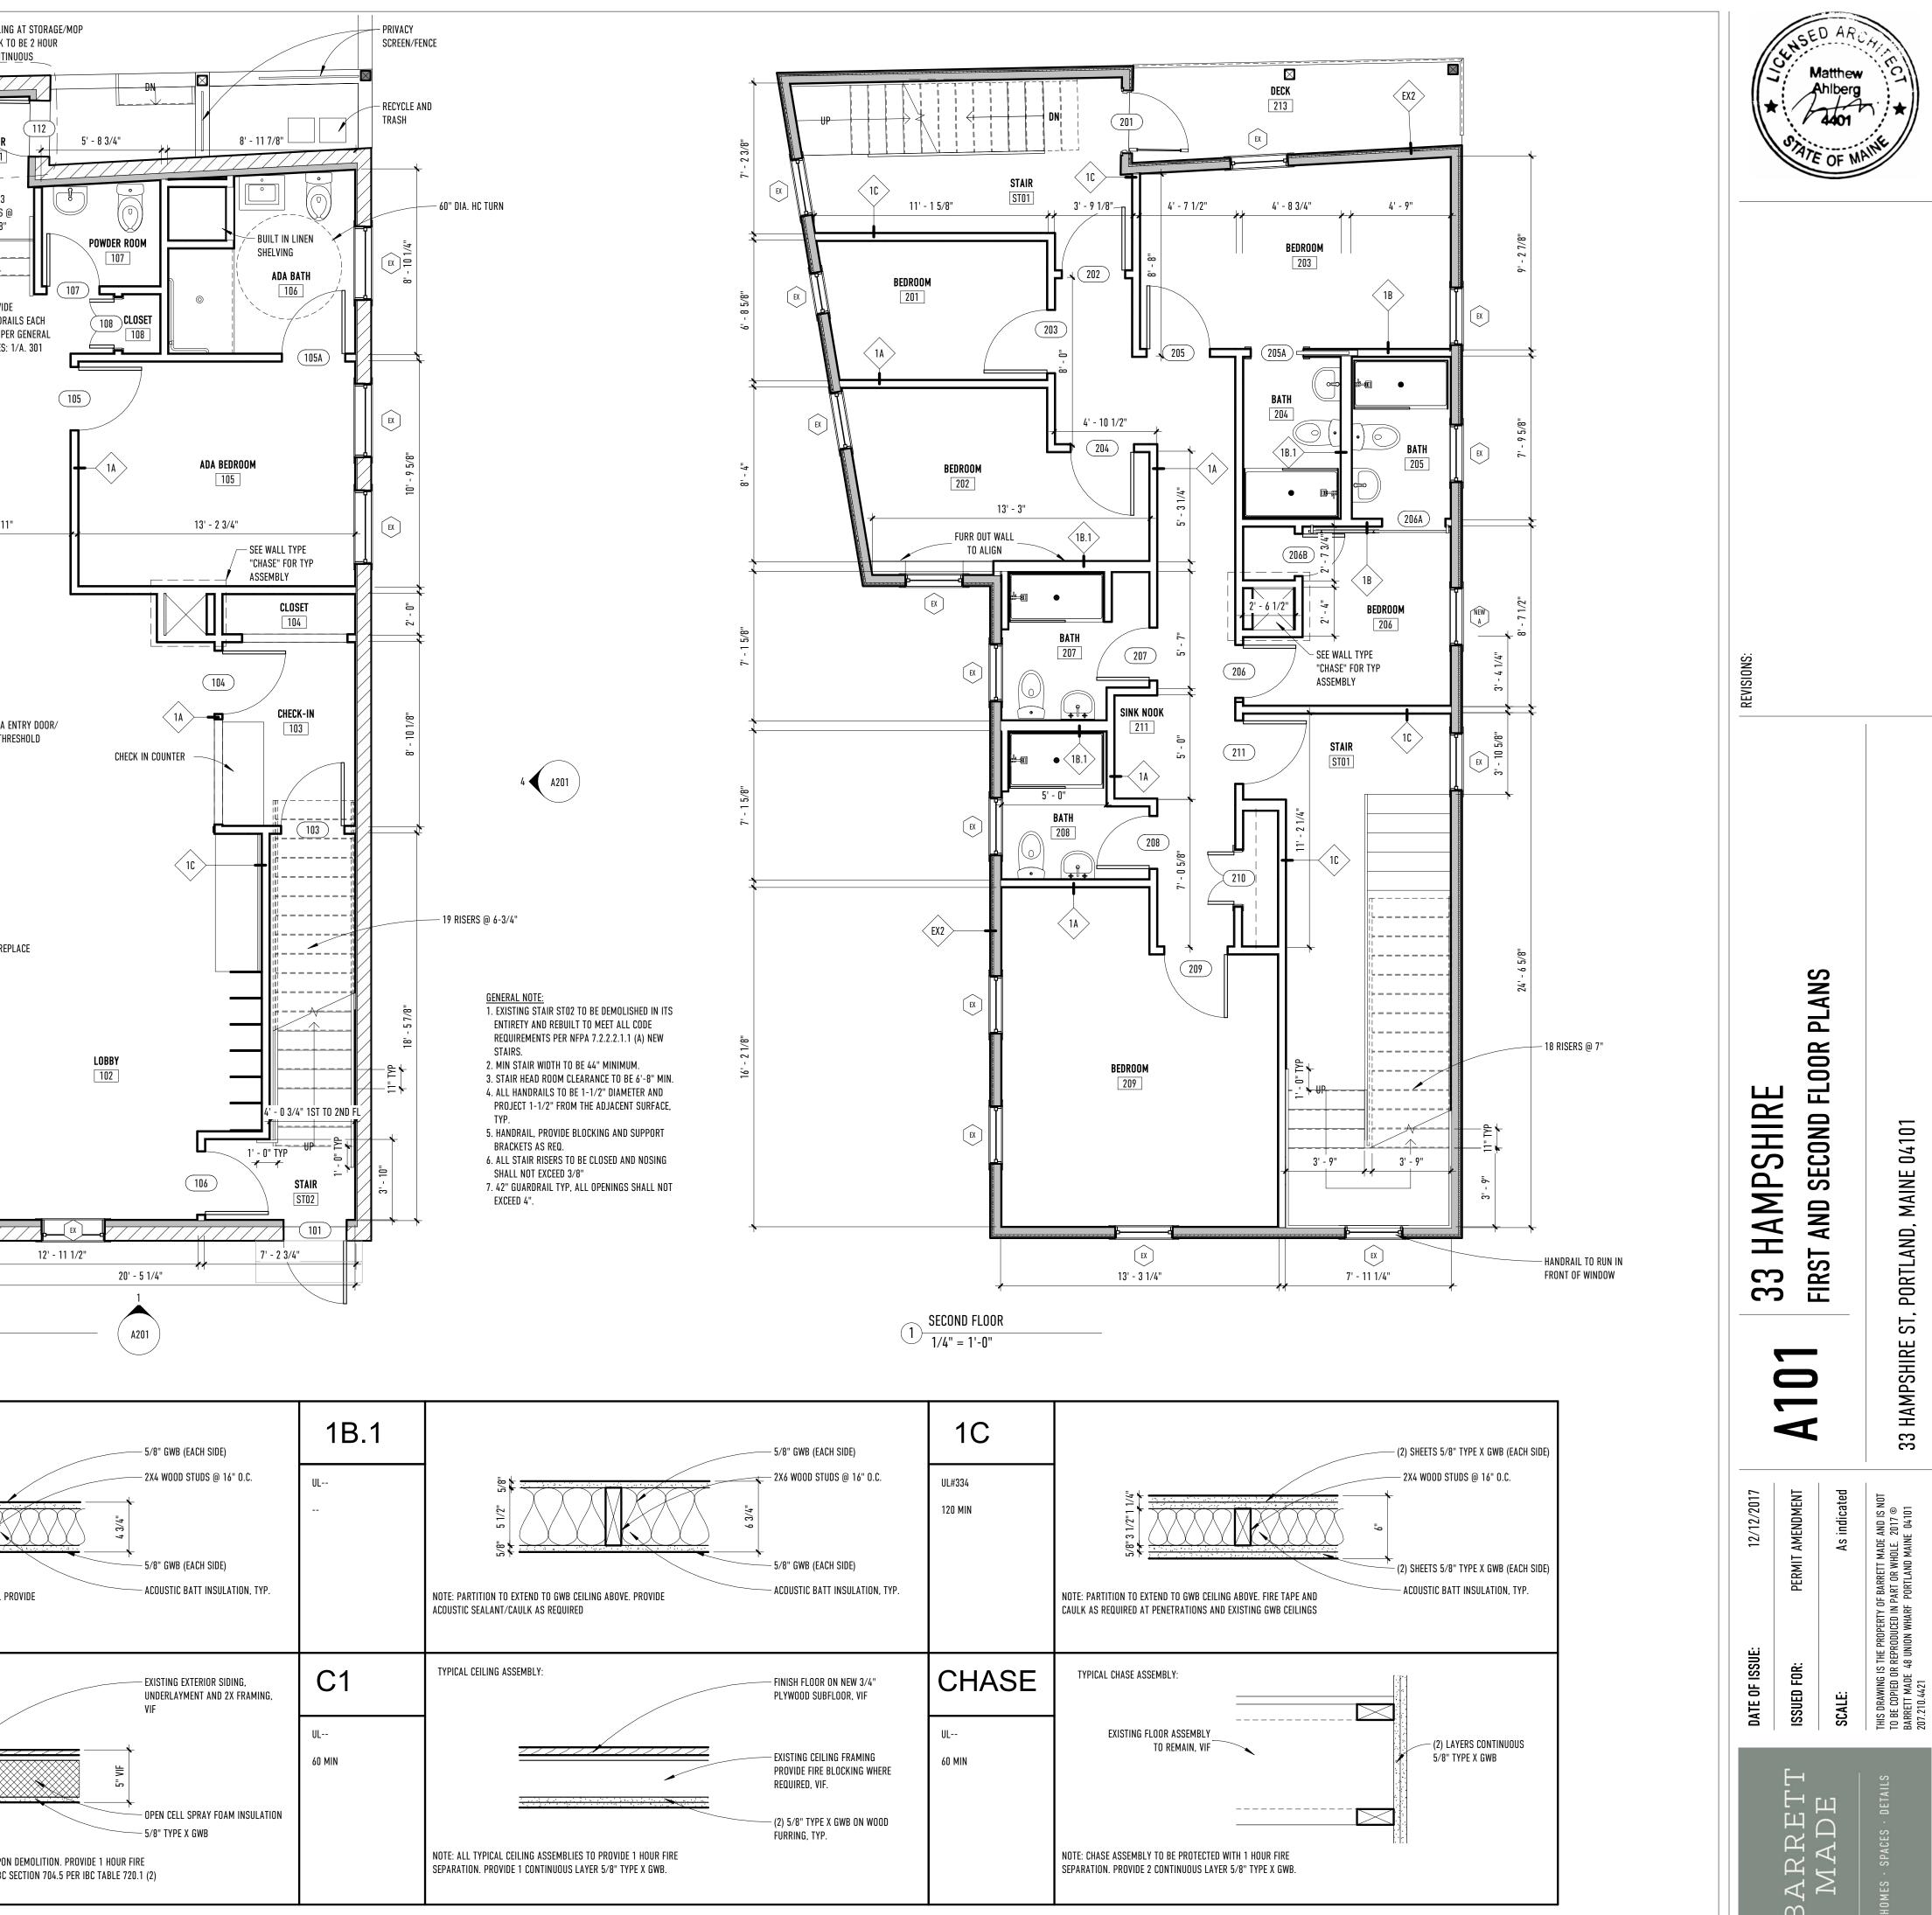

|              | NOTE: PARTITION TO EXTEND TO GWB CEILING ABOVE. FIRE TAPE AND CAULK AS REQUIRED AT PENETRATIONS AND EXISTING GWB CEILINGS                                                                                | — 5/8" TYPE X GWB (EACH SIDE)<br>— ACOUSTIC BATT INSULATION, TYP.   |              | NOTE: PARTITION TO EXTEND TO GWB CEILING ABOVE<br>ACOUSTIC SEALANT/CAULK AS REQUIRED                                         |
|--------------|----------------------------------------------------------------------------------------------------------------------------------------------------------------------------------------------------------|---------------------------------------------------------------------|--------------|------------------------------------------------------------------------------------------------------------------------------|
| EX1          | EXISTING FIRST FLOOR BRICK WALL                                                                                                                                                                          | EXISTING EXTERIOR BRICK WALL                                        | EX2          | EXISTING EXTERIOR WALL                                                                                                       |
| UL<br>60 min | 5/8" 3 1/2" B"                                                                                                                                                                                           |                                                                     | UL<br>60 MIN |                                                                                                                              |
|              | NOTE: FIELD VERIFY EXTERIOR WALL CONDITIONS UPON<br>DEMOLITION. PROVIDE 1 HOUR FIRE RATING FROM INSIDE<br>ONLY IN ACCORDANCE WITH IBC SECTION 704.5 PER IBC<br>TABLE 720.1 (2) ITEM NUMBER 16-1.1/16-1.2 | F 5/8" TYPE X GWB<br>OPEN CELL SPRAY FOAM INSULATION<br>2X4 FRAMING |              | NOTE: FIELD VERIFY EXTERIOR WALL CONDITIONS UF<br>Rating from inside only in accordance with ie<br>item number 16-1.1/16-1.2 |