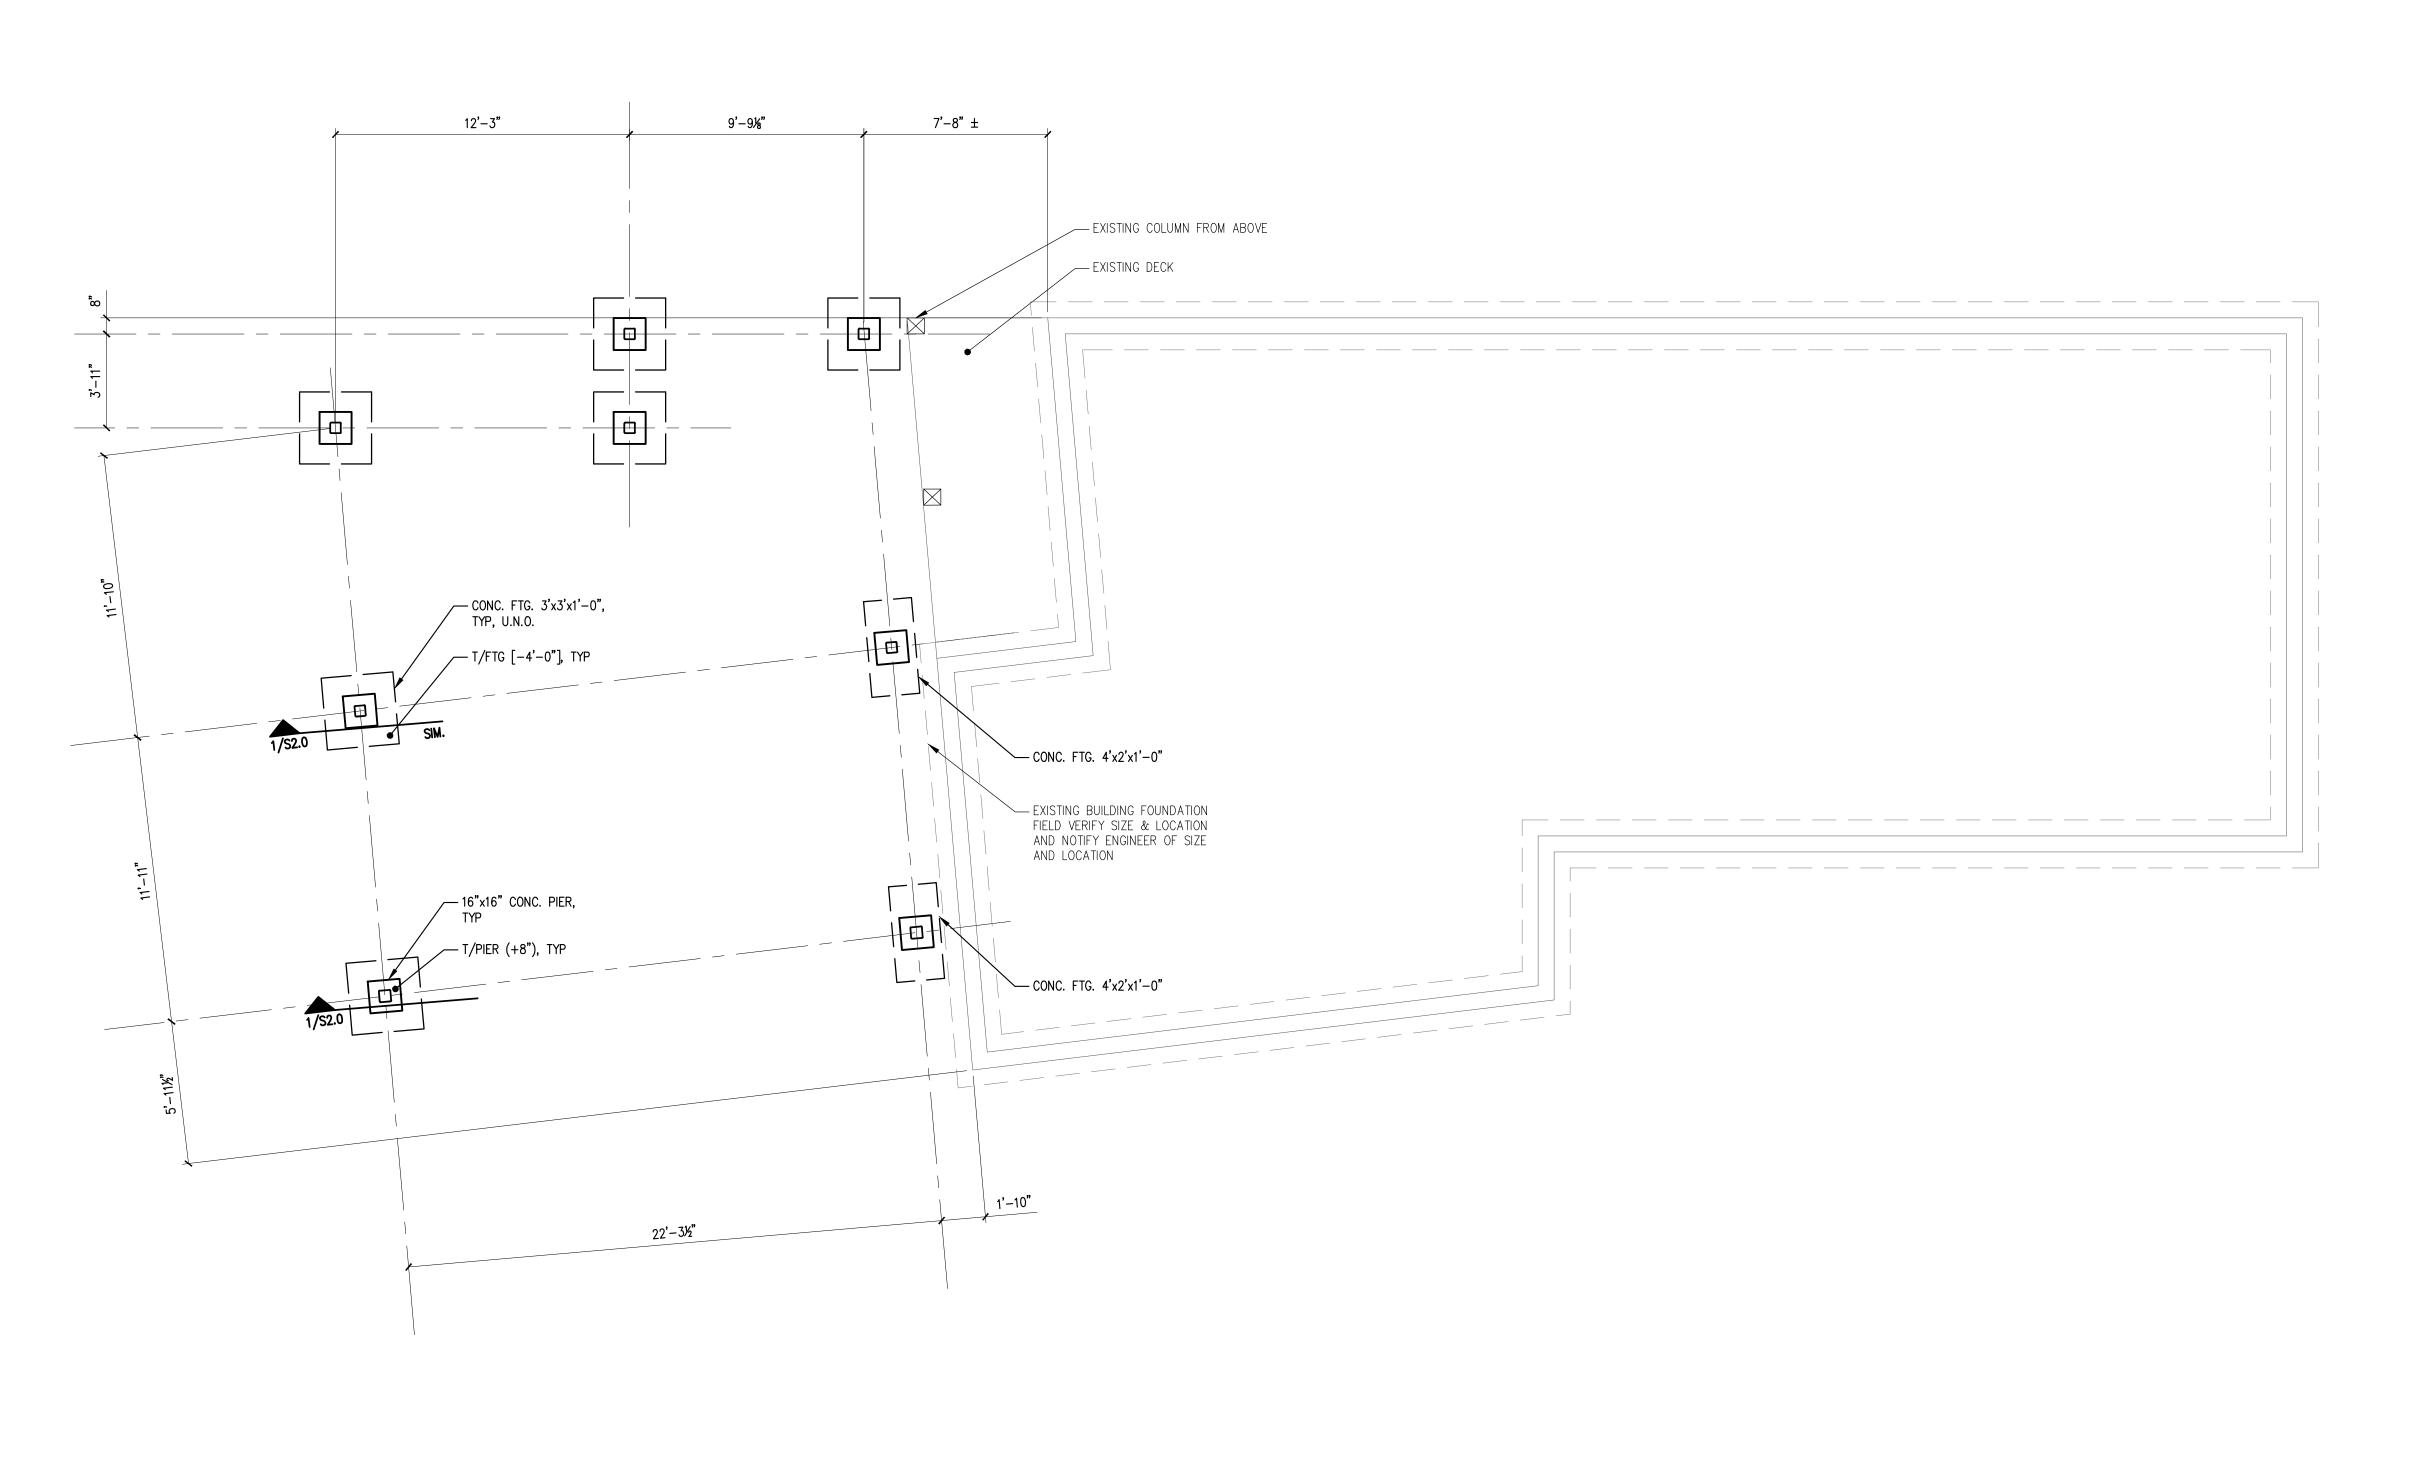

S1.0

NOTES:

1. SEE S2.0 FOR TYPICAL DETAILS.
2. TOP OF CONCRETE ELEVATIONS ARE NOTED (+X") FROM EXTERIOR FINISHED GRADE ELEVATION.
3. TOP OF FOOTING ELEVATIONS ARE NOTED [-X'-X"] FROM EXTERIOR FINISHED GRADE ELEVATION.

FOUNDATION PLAN

SCALE: 1/4"=1'-0"

PLAN LEGEND

BEARING WALL SHEAR WALL

HSS COLUMN

COLUMN BELOW

HOLD-DOWN

COLUMN FROM ABOVE

COLUMN ABOVE AND BELOW