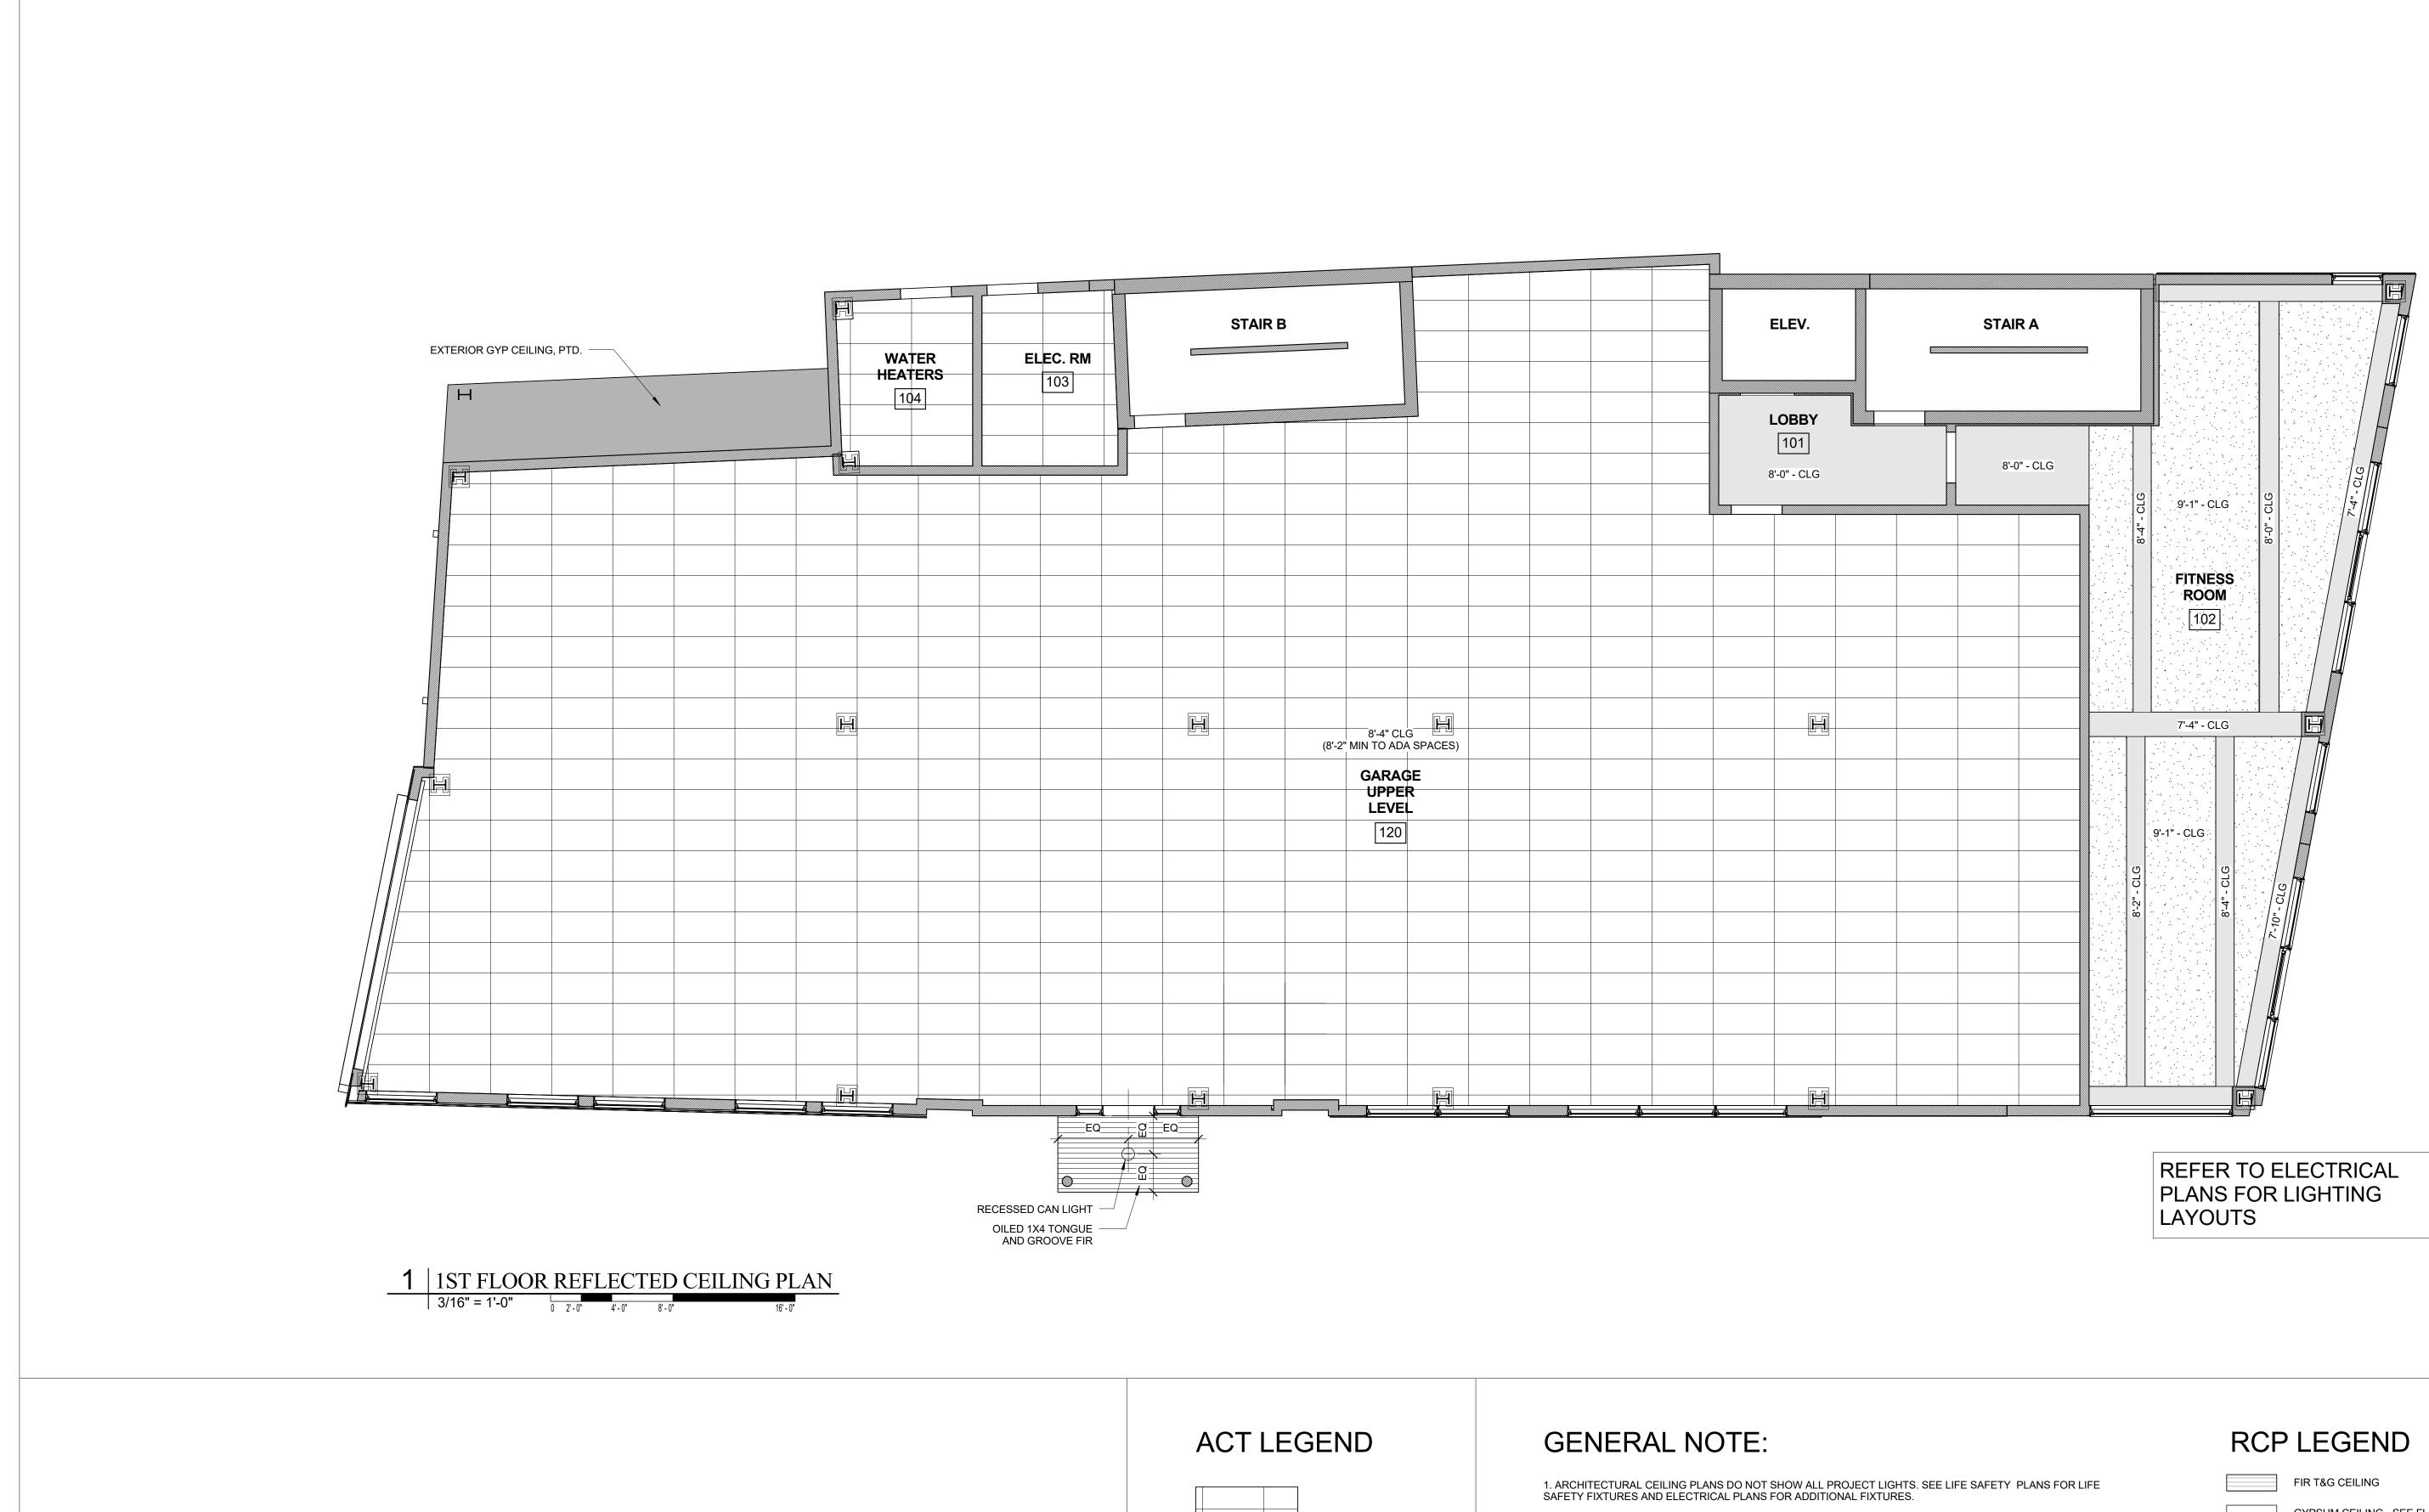

|         | FIR T&G CEILING                                         |
|---------|---------------------------------------------------------|
|         | GYPSUM CEILING - SEE FLOOR ASSEMBLY FOR HEIGHT OFF DECK |
|         | GYPSUM CEILING - 9'-0" A.F.F.                           |
|         | GYPSUM CEILING - 8'-6" A.F.F.                           |
|         |                                                         |
|         | LIGHT FIXTURE - ABOVE/UNDER CABINET LIGHTING            |
| <b></b> | LIGHT FIXTURE - JUNCTION BOX (TRACK OPTION)             |
| -       |                                                         |
| <b></b> | LIGHT FIXTURE - SURFACE MOUNTED                         |
| Ð       | LIGHT FIXTURE - WALL SCONCE                             |
| -       |