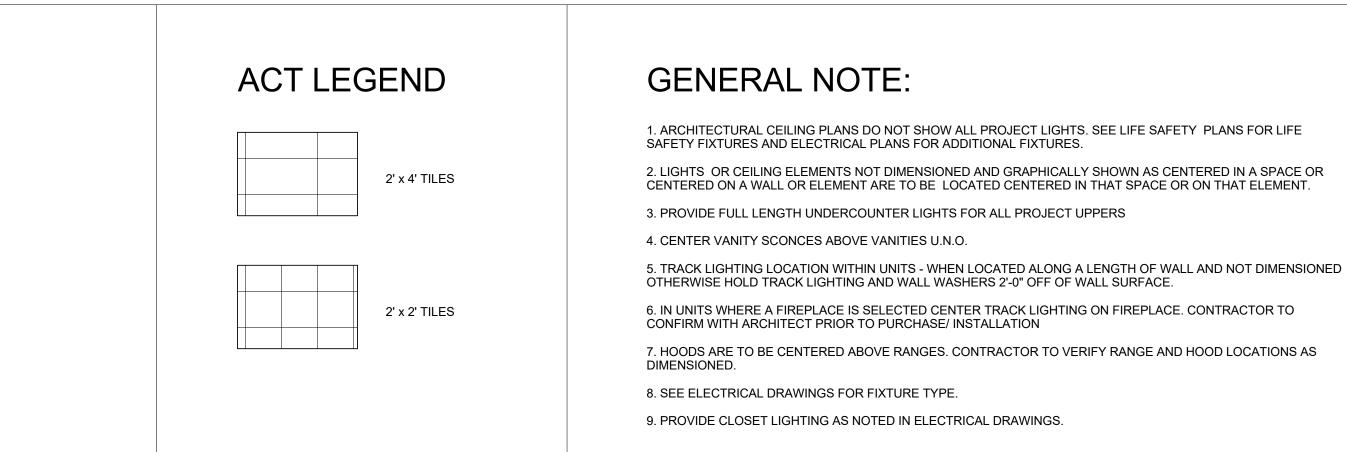

|         | FIR T&G CEILING                                         |
|---------|---------------------------------------------------------|
|         | GYPSUM CEILING - SEE FLOOR ASSEMBLY FOR HEIGHT OFF DECK |
|         | GYPSUM CEILING - 9'-0" A.F.F.                           |
|         | GYPSUM CEILING - 8'-6" A.F.F.                           |
|         |                                                         |
|         | LIGHT FIXTURE - ABOVE/UNDER CABINET LIGHTING            |
| <b></b> | LIGHT FIXTURE - JUNCTION BOX (TRACK OPTION)             |
| -       |                                                         |
| <b></b> | LIGHT FIXTURE - SURFACE MOUNTED                         |
| Ð       | LIGHT FIXTURE - WALL SCONCE                             |
| -       |                                                         |
| 0       | LIGHT FIXTURE - RECESSED LIGHT                          |
| J       | JUNCTION BOX                                            |