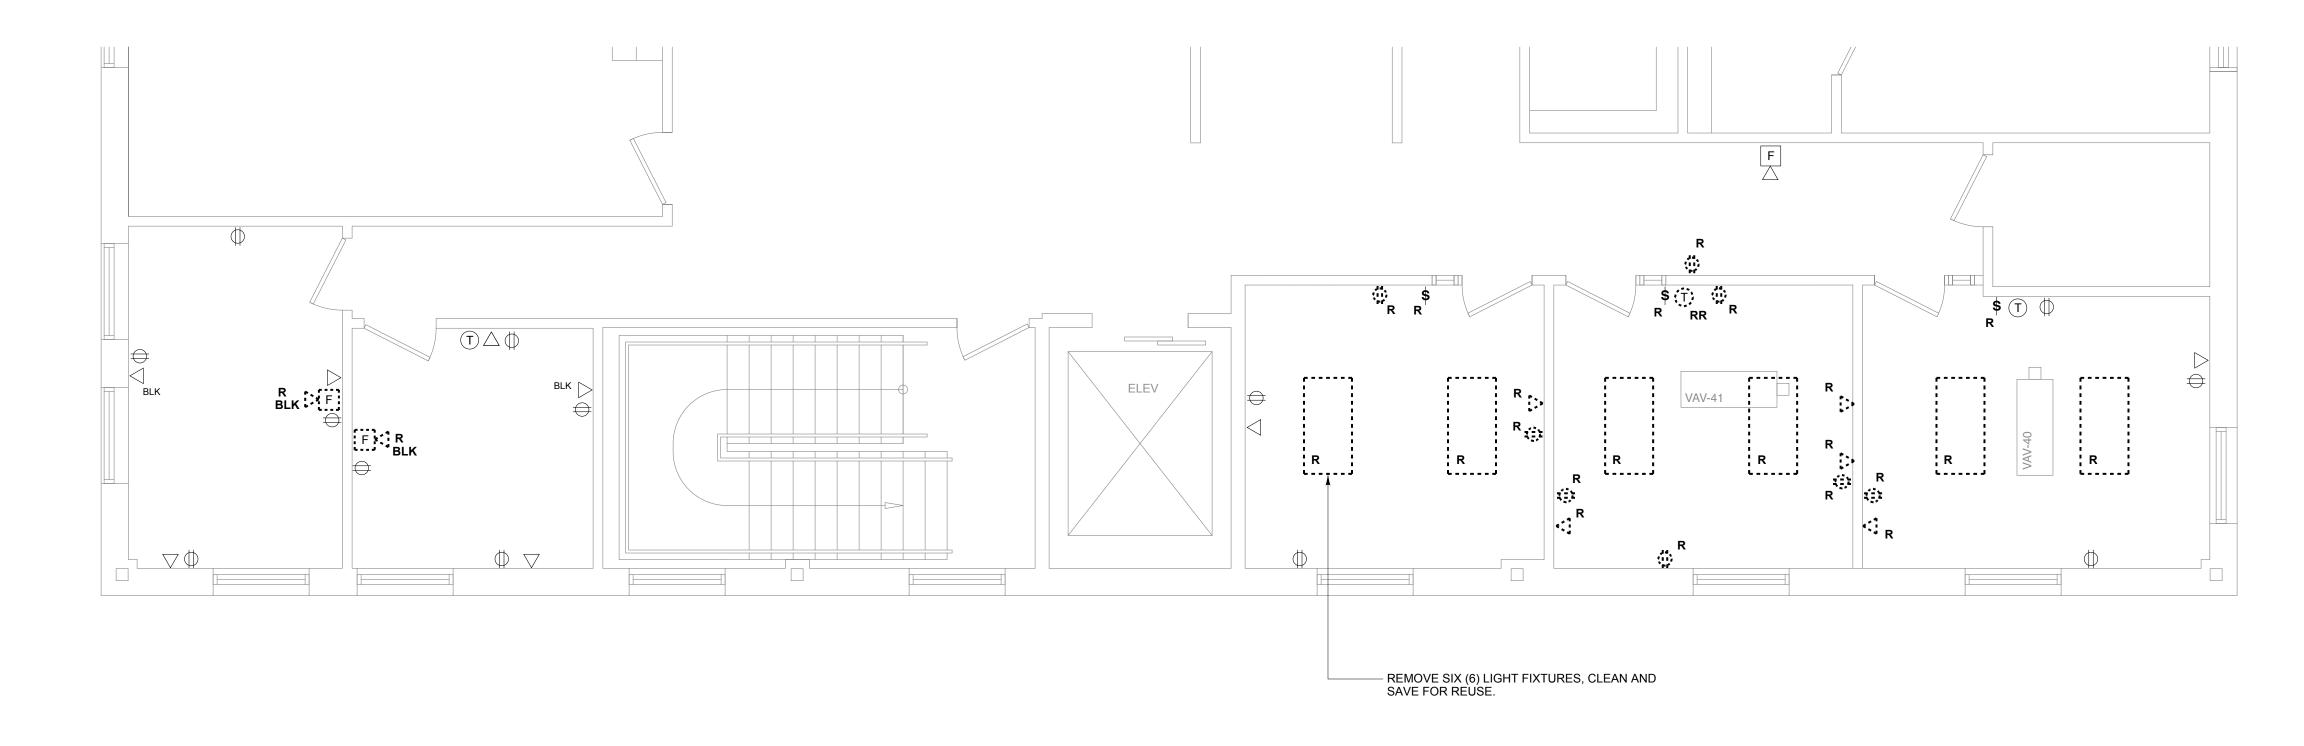

## **ELECTRICAL ITEMS TYPES**

- **R** EXISTING ITEM TO BE REMOVED
- ${\bf RR} \quad \ \, {\sf EXISTING} \ {\sf ITEM} \ {\sf TO} \ {\sf BE} \ {\sf REMOVED} \ {\sf AND} \ {\sf RELOCATED}$
- **RL** RELOCATED EXISTING ITEM
- EXISTING POWER, SYSTEMS OR LIGHTING ITEM TO REMAIN (LIGHT LINE)
- PROPOSED POWER, SYSTEMS OR LIGHTING ITEM (BOLD LINE)
- BLK EXISTING BLANK DEVICE PLATE
- **BLK** PROVIDE STAINLESS STEEL BLANK DEVICE PLATE
- THERMOSTAT 60" AFF
- FIRE ALARM HORN / STROBE 80" AFF

**ELECTRICAL DEMOLITION PLAN** 

ED 1

WINTON SCOTT ARCHITECTS 5 Milk Street Portland, Maine 04101

Scale: 1/4" = 1' - 0" PRINT ON 16 X 24

5 | 12 | 17