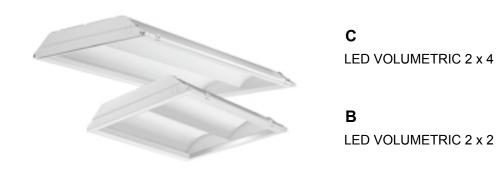

## LIGHTING FIXTURE SCHEDULE

| TYPE | DESCRIPTION                   | MFR      | MODEL NO.               | MOUNTING | VOLTS | LAMPING          | REMARKS                              |
|------|-------------------------------|----------|-------------------------|----------|-------|------------------|--------------------------------------|
| A    | EXISTING 2 X 4 PARABOLIC      |          |                         | RECESSED | TBD   | EXISTING         | UPGRADE TO FIXTURE C BY<br>ALTERNATE |
| В    | 2 X 2 VOLUMETRIC GRID TROFFER | LITHONIA | 2BZL2 - 48L SLD - LP835 | RECESSED | TBD   | 33.1 W LED ARRAY | STEP DIMMING / 2 SP<br>SWITCHES      |
| С    | 2 X 4 VOLUMETRIC GRID TROFFER | LITHONIA | 2BZL4 - 48L SLD - LP835 | RECESSED | TBD   | 45.6 W LED ARRAY | STEP DIMMING / 2 SP<br>SWITCHES      |