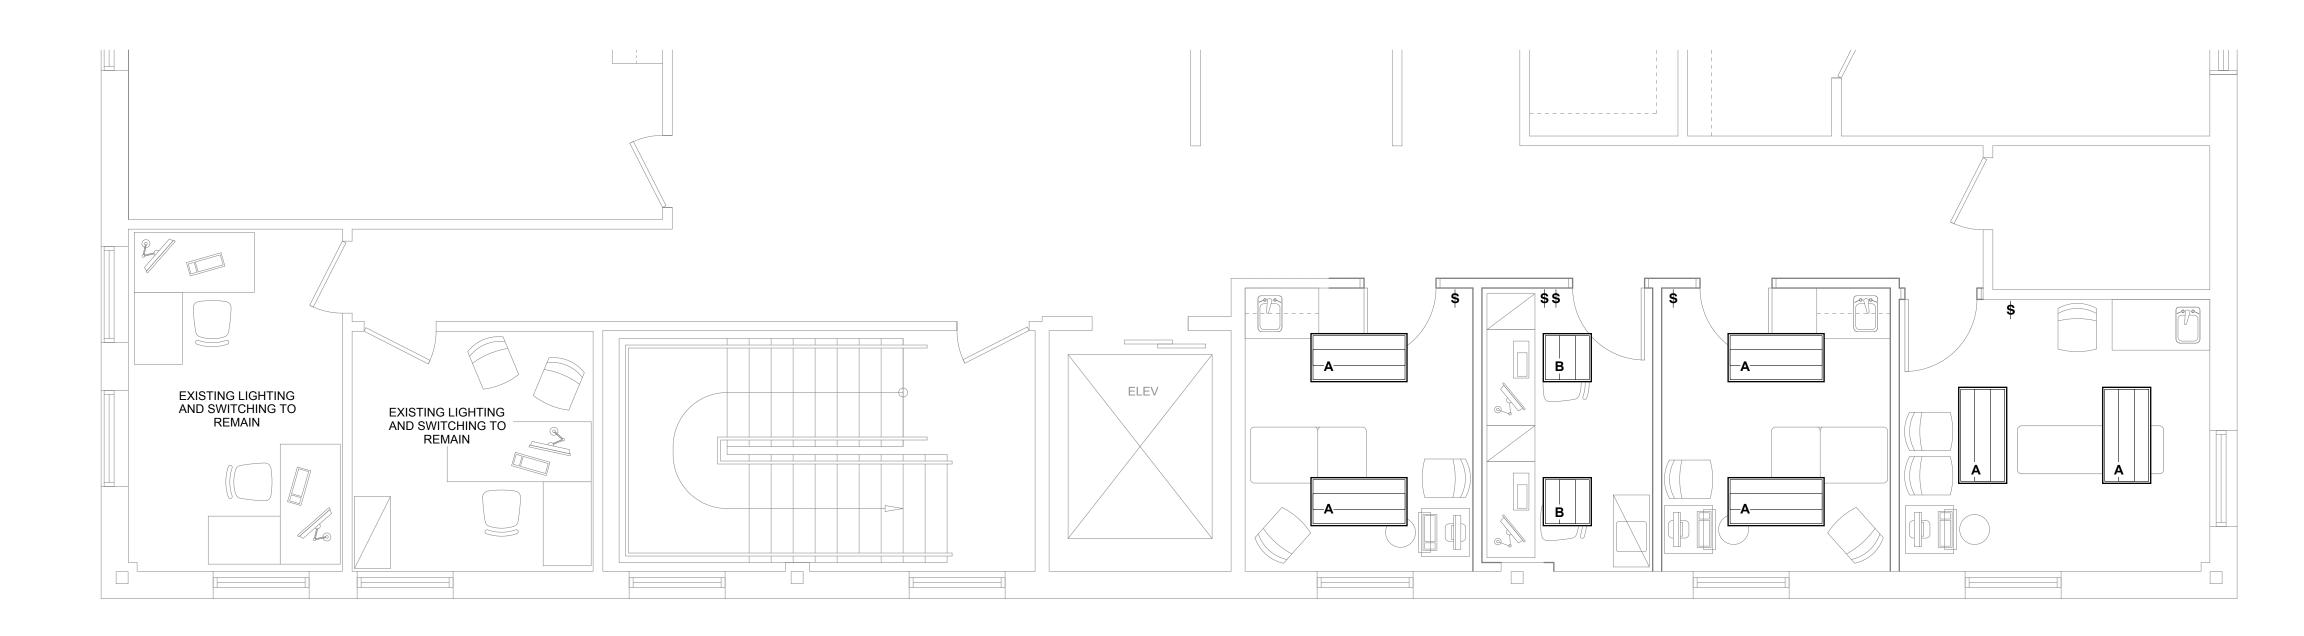

## LIGHTING FIXTURE SCHEDULE

| TYPE | DESCRIPTION                   | MFR      | MODEL NO.               | MOUNTING | VOLTS | LAMPING          | REMARKS                              |
|------|-------------------------------|----------|-------------------------|----------|-------|------------------|--------------------------------------|
| A    | EXISTING 2 X 4 PARABOLIC      |          |                         | RECESSED | TBD   | EXISTING         | UPGRADE TO FIXTURE C BY<br>ALTERNATE |
| В    | 2 X 2 VOLUMETRIC GRID TROFFER | LITHONIA | 2BZL2 - 48L SLD - LP835 | RECESSED | TBD   | 33.1 W LED ARRAY | STEP DIMMING / 2 SP<br>SWITCHES      |
| С    | 2 X 4 VOLUMETRIC GRID TROFFER | LITHONIA | 2BZL4 - 48L SLD - LP835 | RECESSED | TBD   | 45.6 W LED ARRAY | STEP DIMMING / 2 SP<br>SWITCHES      |

**ELECTRICAL LIGHTING PLAN** 

WINTON SCOTT ARCHITECTS

5 Milk Street
Portland, Maine 04101

Scale: 1/4" = 1' - 0"
PRINT ON 16 X 24

5 | 12 | 17