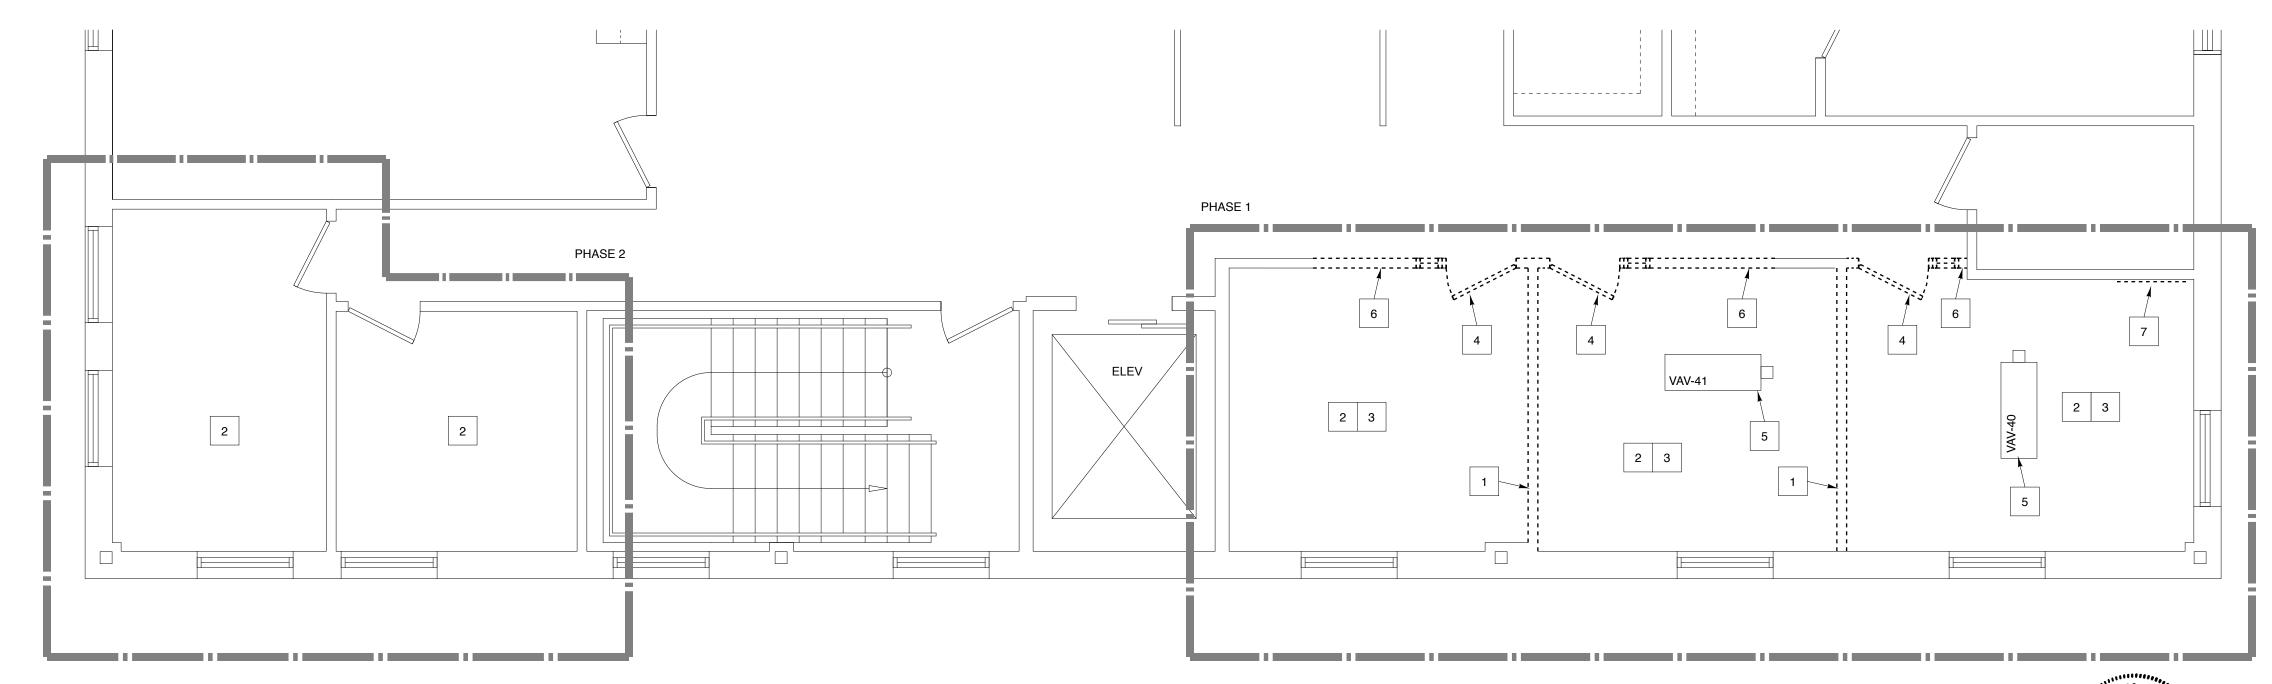

**DEMOLITION PLAN** 

1/4" = 1' - 0"

## **DEMO KEYED NOTES**

- REMOVE METAL STUD FRAMED DRYWALL PARTITION.
- REMOVE EXISTING CARPETING IN THIS ROOM. REMOVE GLUE RESIDUE. GRIND CONC SMOOTH. REMOVE EXISTING VINYL BASE AT WALLS TO REMAIN AND PATCH WALLS TO MATCH EXISTING.
- REMOVE EXISTING ACT CEILING TILES AND GRID IN THIS ROOM.
- REMOVE DOOR AND FRAME. SAVE DOOR, HINGES, LOCKSET AND FLOOR STOP FOR REUSE.
- 5 EXISTING VAV UNIT TO REMAIN.
- REMOVE METAL STUDS AND DRYWALL AND PREPARE NEW ROUGH OPENING FOR PROPOSED DOOR.
- CUT AND PATCH EXISTING DRYWALL FOR PLUMBING

**EXAM ROOMS RENOVATIONS** Portland Family Practice Maine Health Portland, Maine

**DEMOLITION PLAN** 

WINTON SCOTT ARCHITECTS 5 Milk Street Portland, Maine 04101

Scale: 1/4" = 1' - 0" PRINT ON 16 X 24

5 | 12 | 17