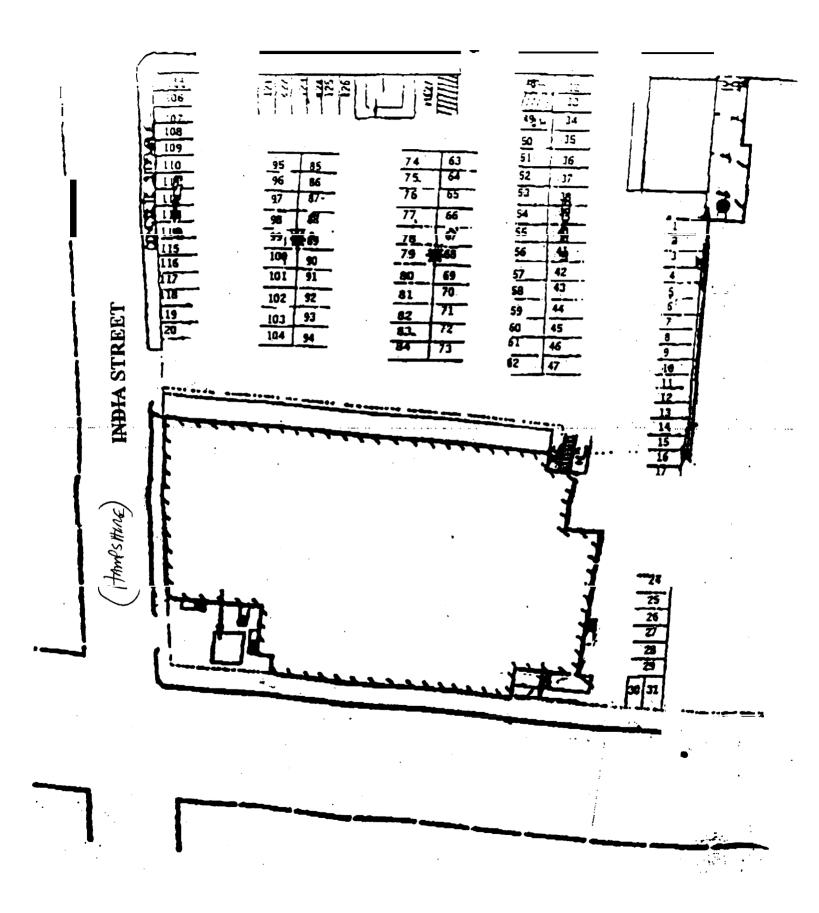

 $\checkmark$ 

Letter of permission from the owner indicating the permissions granted and the tenant/space buildin frontage.

A sketch plan of lot, indicating location of buildings, driveways, and any abutting streets or rights ( way, lengths of building frontages, street frontages, and all existing setbacks. <u>Indicate on the pla</u> <u>all existing and proposed signs with their dimensions and specific locations. Be sure to includ</u> <u>distance from the ground and building facade dimensions for any signage attached to</u> <u>building</u>.