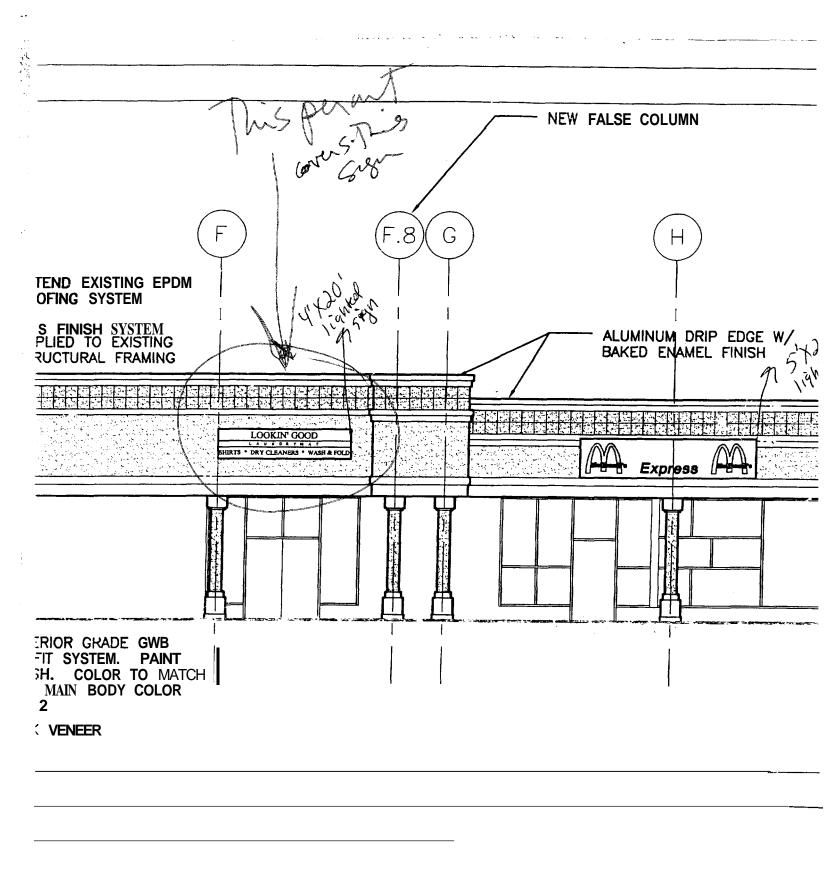

|                                                                                                                       |                                                              |                                             |                                    |                                     |                                   | PER                                    | MITI                                     | SSUED                                | THI                                 |  |
|-----------------------------------------------------------------------------------------------------------------------|--------------------------------------------------------------|---------------------------------------------|------------------------------------|-------------------------------------|-----------------------------------|----------------------------------------|------------------------------------------|--------------------------------------|-------------------------------------|--|
| City of Portland, Maine - Bu<br>389 Congress Street, 04101 Tel                                                        | -                                                            |                                             | 1 1                                | 11                                  | ermit No:<br>01-0220              | Issue Dat                              | e:<br>MAR 2 (                            | CBL: 200 <sub>28</sub> [             | 003001                              |  |
| Location of Construction:                                                                                             | Owner Name:                                                  |                                             | Owne                               | er Address:                         |                                   | ~F & C                                 | Phone                                    |                                      |                                     |  |
| 290 Congress St                                                                                                       | Oak Leaf Ten                                                 | Oak Leaf Terrace Company                    |                                    | 177                                 | 77 High St CITY OF POR COAND      |                                        |                                          |                                      | L0301                               |  |
| Business Name:                                                                                                        | Contractor Nam                                               | e:                                          |                                    | Contr                               | Contractor Address: Phone         |                                        |                                          |                                      |                                     |  |
| Lookin Good Laundry                                                                                                   | Bailey Sign C                                                | ompany                                      | Inc.                               | 9 Thomas Drive Westbrook 2077742843 |                                   |                                        |                                          | 2843                                 |                                     |  |
| Lessee/Buyer's Name                                                                                                   | Phone:                                                       |                                             |                                    | Permit Type:                        |                                   |                                        |                                          | <u>-</u>                             | Zone:                               |  |
| Lookin Good Laundry                                                                                                   | 207-772-6676                                                 | '6                                          |                                    |                                     | Signs - Permanent                 |                                        |                                          |                                      |                                     |  |
| Past Use:                                                                                                             | Proposed Use:                                                | I                                           |                                    |                                     | Permit Fee: Cost of Work:         |                                        |                                          |                                      |                                     |  |
| Retail / Laundry                                                                                                      | are re-installir                                             | ry. Sign Permit. They ng the same sign that |                                    |                                     | DEPT:                             | \$3<br>Approved                        | 40.00 INSPEC                             | _                                    |                                     |  |
|                                                                                                                       | was pre-existi                                               | ng.                                         |                                    | Denied Use G                        |                                   |                                        | Use Gro                                  | 1/20/                                | Type:                               |  |
|                                                                                                                       |                                                              |                                             |                                    |                                     |                                   |                                        | WIT                                      | COCPENDALY/1851/ED WITH REDURREMENTS |                                     |  |
| Proposed Project Description:                                                                                         |                                                              |                                             |                                    | }                                   |                                   |                                        | VVI                                      | 7/22                                 | HILIVIS                             |  |
| Re-Install 80 SqFt Sign                                                                                               |                                                              |                                             |                                    | Signa                               |                                   |                                        | Signatur                                 | in and                               |                                     |  |
|                                                                                                                       |                                                              |                                             |                                    | PEDE                                | STRIAN ACTI                       | VITIES DIS                             | TRICT (P                                 | UCT (P.A.b.)                         |                                     |  |
|                                                                                                                       |                                                              |                                             |                                    | Acho                                |                                   | red Ap                                 |                                          | Conditions [                         | Denied                              |  |
| D. WELL D.                                                                                                            | A 1' 15                                                      |                                             |                                    | Signa                               |                                   |                                        |                                          | Date:                                |                                     |  |
| <u>.</u>                                                                                                              | Applied For:<br>20/2001                                      |                                             |                                    |                                     |                                   | Approva                                | al<br>                                   |                                      |                                     |  |
| 1. This permit application does no                                                                                    | ot preclude the                                              | Special Zone or Reviews                     |                                    | ws                                  | Zoning Appeal                     |                                        |                                          | Historic Preservation                |                                     |  |
| Applicant(s) from meeting app. Federal Rules.                                                                         | Applicant(s) from meeting applicable State and               |                                             | Shoreland                          |                                     | ☐ Variance                        |                                        |                                          | Not in District or Landma            |                                     |  |
| <ol> <li>Building permits do not include plumbing,<br/>septic or electrical work.</li> </ol>                          |                                                              | Wetland                                     |                                    |                                     | Miscellaneous                     |                                        | (                                        | Does Not Require Review              |                                     |  |
| 3. Building permits are void if work is not started within six (6) months of the date of issuance.                    |                                                              | Flood Zone                                  |                                    |                                     | Conditional Use                   |                                        |                                          | Requires Review                      |                                     |  |
| False information may invalida permit and stop all work                                                               |                                                              | Subdivision                                 |                                    |                                     | Interpretation                    |                                        |                                          | Approved                             |                                     |  |
|                                                                                                                       |                                                              | Site Plan                                   |                                    |                                     | Approved                          |                                        |                                          | Approved w/Conditions                |                                     |  |
| Mail to<br>Contractor<br>when ready                                                                                   |                                                              |                                             | Maj Minor MM                       |                                     | Denied                            |                                        |                                          | Denied                               |                                     |  |
| when ready                                                                                                            |                                                              |                                             | Date: 9 7/W                        |                                     | / b   Date:                       |                                        | lat                                      | late:                                |                                     |  |
| I hereby certify that I am the owner of I have been authorized by the owner jurisdiction. In addition, if a permit to | f record of the nate to make this application work described | med procation a                             | s his authorized application is is | e prop<br>agent<br>sued, l          | and I agree to a certify that the | authorized<br>o conform<br>he code off | WITH F  by the o  to all app  icial's au | olicable laws<br>thorized rep        | ord and that s of this presentative |  |
| shall have the authority to enter all ar such permit.                                                                 | eas covered by su                                            | ch perm                                     | ·                                  |                                     | our to enforce                    | e the provis                           | sion of th                               | ie code(s) ap                        | oplicable to                        |  |
| SIGNATURE OF APPLICANT                                                                                                |                                                              |                                             | ADDRE                              | SS                                  | DATE                              |                                        | Ξ                                        |                                      | PHONE                               |  |
| RESPONSIBLE PERSON IN CHAI                                                                                            | RGE OF WORK,                                                 | TITLE                                       |                                    |                                     |                                   | DATI                                   | 7                                        |                                      | DHONE                               |  |

| City, payment arrangements must be made before permits of any kind are accepted.                                                                                                                                          |                 |                             |                       |  |  |  |
|---------------------------------------------------------------------------------------------------------------------------------------------------------------------------------------------------------------------------|-----------------|-----------------------------|-----------------------|--|--|--|
| Location/Address of Construction: 290 Congress Street                                                                                                                                                                     |                 |                             |                       |  |  |  |
| Total Square Footage of Proposed Structure                                                                                                                                                                                |                 | Square Footage of Lot 62592 |                       |  |  |  |
| Tax Assessor's Chart, Block & Lot Number  Chart# 028 Block# D Lot# 3                                                                                                                                                      | Owner:<br>Od/Cl | est Terrace Co.             | Telephone #: 774-0507 |  |  |  |
| Lessee/Buyer's Name (If Applicable)  Owner's/Purchaser/Lessee Address:  Cost Of Work:  Fee:  Fee:  FOATION, MC  S 46, 0 \$ 340.00                                                                                         |                 |                             |                       |  |  |  |
| Current use: Strip Hall (Laurdry Mat). Proposed use: <u>Same</u> <u>removed existing 4'x20' lighted sign for remodel of fascia</u> Project description: area - reinstall existing sign back on fascia  Jenant Spece 32x22 |                 |                             |                       |  |  |  |
| Contractor's Name, Address & Telephone  Bailey Sign Coupany Inc.  Westbrook ME04092  Please check off the following indicating that you have included the below items to expedite the process of this sign application:   |                 |                             |                       |  |  |  |