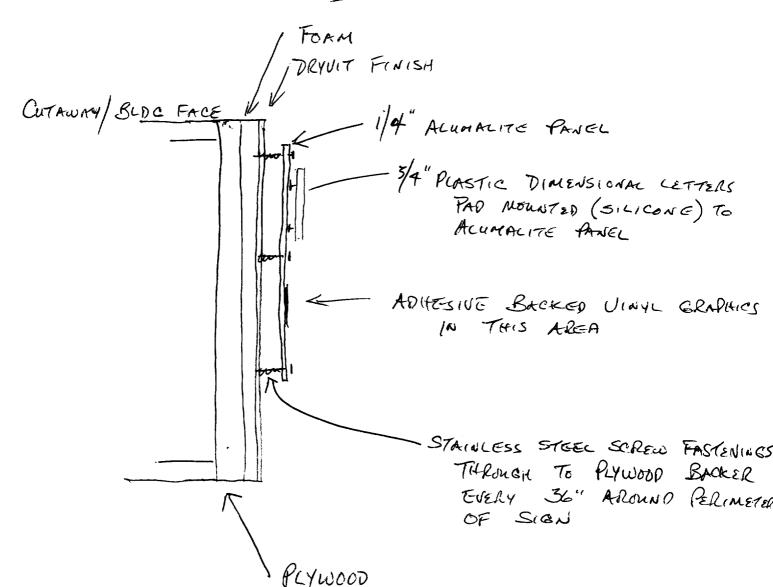

# LOOKIN' GOOD LAUNDROMAT

DRY CLEAN • TANNING • WASH • DRY • FOLD

Mounted on 40" x 248" Blue Alumalite 10" Casual Italic Script Casual Italic Gemini - Yellow 6" Helvetica

# LOOKIN' GOOD LAUNDROMAT

DRY CLEAN • TANNING • WASH • DRY • FOLD

Blue background Yellow lettering

10" Casual Italic Script Casual Italic 6" Holvetica Gemini - Yellow Mounted on 40" x 248" Blue Alumalite