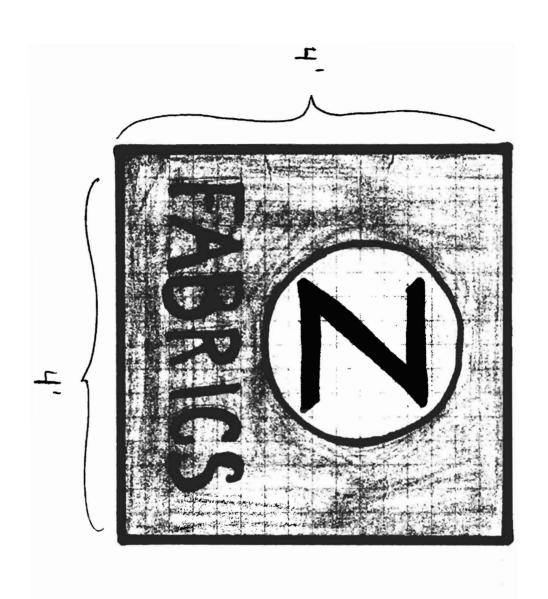

| City of Portland, M                                                                                                                                                                                                                                                    | [aine - Bui]      | ding or Use                                                       | Permi        | t Application                 | n Permit No:                  | Issue Date:      | CBL:                 |              |  |
|------------------------------------------------------------------------------------------------------------------------------------------------------------------------------------------------------------------------------------------------------------------------|-------------------|-------------------------------------------------------------------|--------------|-------------------------------|-------------------------------|------------------|----------------------|--------------|--|
| 389 Congress Street, 0                                                                                                                                                                                                                                                 |                   | ~                                                                 |              |                               |                               |                  | 028 C0               | 002001       |  |
| Location of Construction:                                                                                                                                                                                                                                              |                   | Owner Name:                                                       |              |                               | Owner Address:                |                  | Phone:               |              |  |
| B16 CONGRESS ST HUCKSTER'S ROW PROPERTIE                                                                                                                                                                                                                               |                   | PROPERTIES                                                        | 696 CONGRESS | ST                            |                               |                  |                      |              |  |
| Business Name:                                                                                                                                                                                                                                                         |                   | Contractor Name:                                                  |              | Contractor Address:           |                               | Phone            |                      |              |  |
| Z Fabrics                                                                                                                                                                                                                                                              |                   | Mary Zarate                                                       |              | 941 Broadway#3 South Portland |                               | d                |                      |              |  |
| Lessee/Buyer's Name                                                                                                                                                                                                                                                    |                   |                                                                   |              | Permit Type:                  |                               | •                | Zone                 |              |  |
| Mary Zarate                                                                                                                                                                                                                                                            |                   | 207-775-4332                                                      |              |                               | Signs - Permanent             |                  |                      |              |  |
| Past Use:                                                                                                                                                                                                                                                              | _                 | Proposed Use:                                                     |              | <u> </u>                      | Permit Fee: Cost of Work:     |                  | CEO District:        |              |  |
| Commercial/ Retail                                                                                                                                                                                                                                                     |                   | Commercial/ Retail - Z Fabrics new signage 4'x 4' sign painted on |              | \$62.00                       | \$62.0                        | 00 1             | 1000                 |              |  |
|                                                                                                                                                                                                                                                                        |                   |                                                                   |              | FIRE DEPT:                    | Approveu                      | SPECTION:        |                      |              |  |
|                                                                                                                                                                                                                                                                        |                   | building                                                          |              |                               |                               | Z Penied U       | Jse Group: $$        | Type:        |  |
|                                                                                                                                                                                                                                                                        |                   |                                                                   |              |                               | 1 1                           |                  | - 011                | 7003<br>1003 |  |
|                                                                                                                                                                                                                                                                        |                   |                                                                   |              |                               |                               | 4                | IBC G                |              |  |
| Proposed Project Description                                                                                                                                                                                                                                           |                   |                                                                   |              |                               |                               | , I              |                      |              |  |
| Z Fabrics new signage 4                                                                                                                                                                                                                                                | l'x 4' sign pair  | nted on building                                                  |              |                               | Signature: L                  |                  | ignature:            | gnature:     |  |
|                                                                                                                                                                                                                                                                        |                   |                                                                   |              |                               | PEDESTRIAN ACTIVITIES DISTRIC |                  | (CT (P.A.D.)         | CT (P.A.D.)  |  |
|                                                                                                                                                                                                                                                                        |                   |                                                                   |              |                               | Action: Appro                 | ved Approx       | ved w/Conditions     | Denied       |  |
|                                                                                                                                                                                                                                                                        |                   |                                                                   |              |                               | Signature:                    |                  | Date:                |              |  |
| Permit Taken By:                                                                                                                                                                                                                                                       | Date A            | oplied For:                                                       | Γ            |                               | <u> </u>                      |                  |                      |              |  |
| ldobson                                                                                                                                                                                                                                                                |                   | 0/2006                                                            |              |                               | Zoning Approval               |                  |                      |              |  |
| 1. This permit applica                                                                                                                                                                                                                                                 | tion does not     | preclude the                                                      | Spe          | cial Zone or Revie            | ews Zoni                      | ng Appeal        | Historic Pre         | servation    |  |
| Applicant(a) from mosting applicable State and                                                                                                                                                                                                                         |                   | oreland                                                           | Sex Variance | ce                            | Not in District or Landma     |                  |                      |              |  |
| Federal Rules.                                                                                                                                                                                                                                                         |                   |                                                                   | _₩           | my New                        | Contract                      |                  |                      |              |  |
| <ol> <li>Building permits do not include plumbing, septic or electrical work.</li> <li>Building permits are void if work is not started within six (6) months of the date of issuance. False information may invalidate a building permit and stop all work</li> </ol> |                   | Wetlanded to Miscellanec                                          |              | aneous                        | Does Not Require Review       |                  |                      |              |  |
|                                                                                                                                                                                                                                                                        |                   | ☐ FI                                                              | Flood Zond   |                               | onal Use                      |                  |                      |              |  |
|                                                                                                                                                                                                                                                                        |                   |                                                                   | Subdivision  |                               | ☐ Interpretation              |                  |                      |              |  |
|                                                                                                                                                                                                                                                                        |                   |                                                                   | ☐ Si         | te Plan                       | Approv                        | ed               | Approved w           | /Conditions  |  |
| PERMIT ISSUED                                                                                                                                                                                                                                                          |                   | Maj                                                               | Minor Minor  | ☐ Denied                      |                               | ☐ Denied         | $\rightarrow$        |              |  |
|                                                                                                                                                                                                                                                                        |                   | 01-121                                                            |              | Ala la                        |                               |                  |                      |              |  |
| NOV                                                                                                                                                                                                                                                                    | <b>/ 2</b> 1 2006 |                                                                   | Date:        | 10/21/0                       | Date:                         | _                | Date:                |              |  |
|                                                                                                                                                                                                                                                                        |                   |                                                                   |              |                               |                               |                  |                      |              |  |
| CITY O                                                                                                                                                                                                                                                                 | F PORTL           | IND                                                               |              |                               |                               |                  |                      |              |  |
| GITU                                                                                                                                                                                                                                                                   | FFUNIL            | 1110                                                              |              |                               |                               |                  |                      |              |  |
|                                                                                                                                                                                                                                                                        |                   |                                                                   |              |                               |                               |                  |                      |              |  |
|                                                                                                                                                                                                                                                                        |                   |                                                                   | C            | ERTIFICATI                    | ON                            |                  |                      |              |  |
| I hereby certify that I am                                                                                                                                                                                                                                             | the owner of      | record of the na                                                  | med pro      | operty, or that the           | ne proposed work i            | s authorized by  | the owner of reco    | ord and that |  |
| I have been authorized by                                                                                                                                                                                                                                              |                   |                                                                   |              |                               |                               |                  |                      |              |  |
| jurisdiction. In addition,                                                                                                                                                                                                                                             |                   |                                                                   |              |                               |                               |                  |                      |              |  |
| shall have the authority to such permit.                                                                                                                                                                                                                               | o enter all are   | as covered by si                                                  | icn perr     | nit at any reaso              | nable hour to enfor           | ce the provision | on of the code(s) ap | ppiicable to |  |
| oach permit.                                                                                                                                                                                                                                                           |                   |                                                                   |              |                               |                               |                  |                      |              |  |
| SIGNATURE OF APPLICAN                                                                                                                                                                                                                                                  | T                 |                                                                   |              | ADDRES                        | S                             | DATE             | PHO                  | ONE          |  |
|                                                                                                                                                                                                                                                                        |                   |                                                                   |              |                               |                               |                  |                      |              |  |
| RESPONSIBLE PERSON IN                                                                                                                                                                                                                                                  | CHARGE OF W       | ORK TITLE                                                         |              |                               |                               | DATE             | DL1/                 |              |  |

| City of Portland, Maine - Building or Use Permit                                                              |                                |                        |                               |                       | CDE.           |
|---------------------------------------------------------------------------------------------------------------|--------------------------------|------------------------|-------------------------------|-----------------------|----------------|
| 389 Congress Street, 04101 Tel: (2                                                                            | 207) 874-8703, Fax: (          | (207) 874-871 <i>6</i> | 06-1589                       | 10/30/2006            | 028 C002001    |
| Location of Construction:                                                                                     | Owner Name:                    |                        | Owner Address:                |                       | Phone:         |
| 316 CONGRESS ST                                                                                               | HUCKSTER'S ROW PROPERTIES      |                        | 696 CONGRESS ST               |                       |                |
| Business Name:                                                                                                | Contractor Name:               | Contractor Name:       |                               | Contractor Address:   |                |
| Z Fabrics                                                                                                     | Mary Zarate                    |                        | 941 Broadway#3 South Portland |                       |                |
| Lessee/Buyer's Name                                                                                           | Phone:                         |                        | Permit Type:                  |                       |                |
| Mary Zarate                                                                                                   | 207-775-4332 Signs - Permanent |                        |                               |                       |                |
| Proposed Use: Proposed Project Description:                                                                   |                                |                        |                               |                       |                |
| Commercial/ Retail - Z Fabrics new s building                                                                 | ignage 4'x 4' sign painte      | d on   Z Fab           | ics new signage 4'x           | 4' sign painted on bu | nilding        |
| Dept: Zoning Status: A                                                                                        | pproved with Condition         | s Reviewer:            | Marge Schmucka                | l Approval Da         | te: 10/31/2006 |
| Note:                                                                                                         |                                |                        |                               | 1                     | Ok to Issue: 🗹 |
| 1) Separate permits shall be required for any new signage that may be proposed to the front of this building. |                                |                        |                               |                       |                |
| Dept: Building Status: A                                                                                      | pproved                        | Reviewer               | Tammy Munson                  | Approval Da           |                |
| Note:                                                                                                         |                                |                        |                               |                       | Ok to Issue: 🗹 |

## Signage/Awning Permit Application

If you or the property owner owes real estate or personal property taxes or user charges on any property within the City, payment arrangements must be made before permits of any kind are accepted.