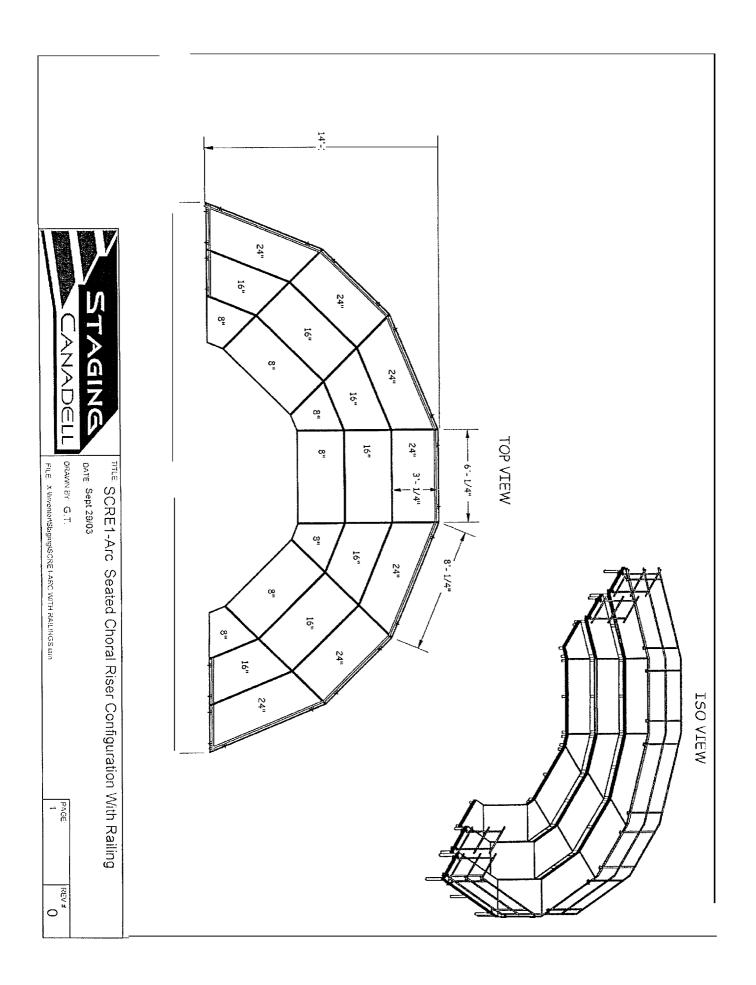

ing Code, for use on flex signs. The acceptance of this material is limited to flame resistance only. Structural and other requirements shall be in accordance with pertinent Building Code provisions and Technical Policy and procedure Notice #11/99. All installations, uses and locations hall be in accordance with New York City Buildings Code, specifically with Section 27-459 and 27-501, and the Zoning Resolution. All shipments and deliveres of such materials shall be accompanied by a metal tag certifying that the assembly shipped or delivered a equivalent to that tested and acceptable for use, as provided for in Section 27-131 of the Building Code. provided for in Section 27-131 of the Building Code.

Final Acceptance / AUC/15/04

Examined By

**E00 7** 

09/14/2006 23:52 FAX 212 727 1716