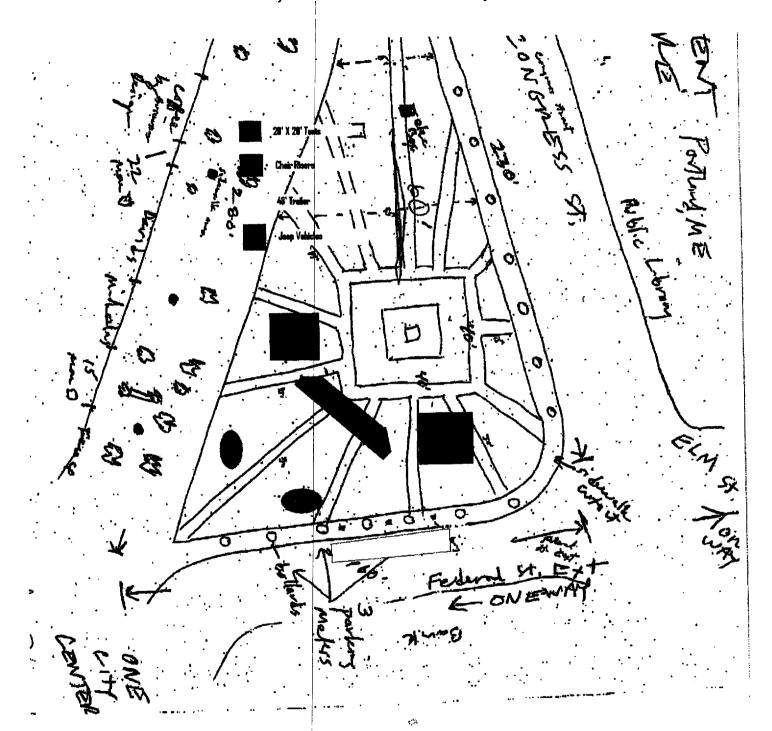

| nie,           |                                |                  |                 |                          |                  |  |

If you have any questions please feel free to contact me ut 212-463-9700 x121

Thanks,

Joe Grznar

Program coordinator

Joeg@eventivemarketing.com

eventivemarketing

Confidentiality Notice: This communication **B** intended only for the person named above and may contain information that is proprietary or confidential. Any disclosure, copying, distribution or use of this communication is strictly prohibited. If you are not the intended recipient, please notiius immediately.

55 **fifth** ave new york ny **10003** t.212.463.9700 f.212.727.1716 eventivemarketing.com



# The National Anthem Project - Monument Square, Portland, Maine - October 3, 2006



Applicant =

Joe Grznar eventive marketing 55 Fifth Avenue 17th Floor New York, NY 10003



#### Tent Certificate - Flame Resistance

мь/17/2006 18:17

3034440019

DMNI PROMO

PAGE

11/08/05 :17:07 PAI

CITY OF NEW YORK . DEPARTMENT OF BUILDINGS

Pursuant to Administrative Code Section 27-131.1 material has been found acceptable for use in accept materials and Equipment Acceptance (MEA) Division

> Satish K. Babbar, R.A., Acting Commi MEA 195-01-M

Report of Material and Edulphiest Apo Manufacturer - Menier Haku GmbH, Edel Zete Stre Trade Name - Valmex.

Product'- FVC coated fabric for flex sign.

Pertinent Code Section(s) - 27-499, 27-501, 27-508, 27-507 and TPPN #11/99.

Prescribed Test(s) - RS 7-3 [NFPA 701 (Test Method 2)]-

Laboratory - Magili Laboratories.

Test Report(s) - Report