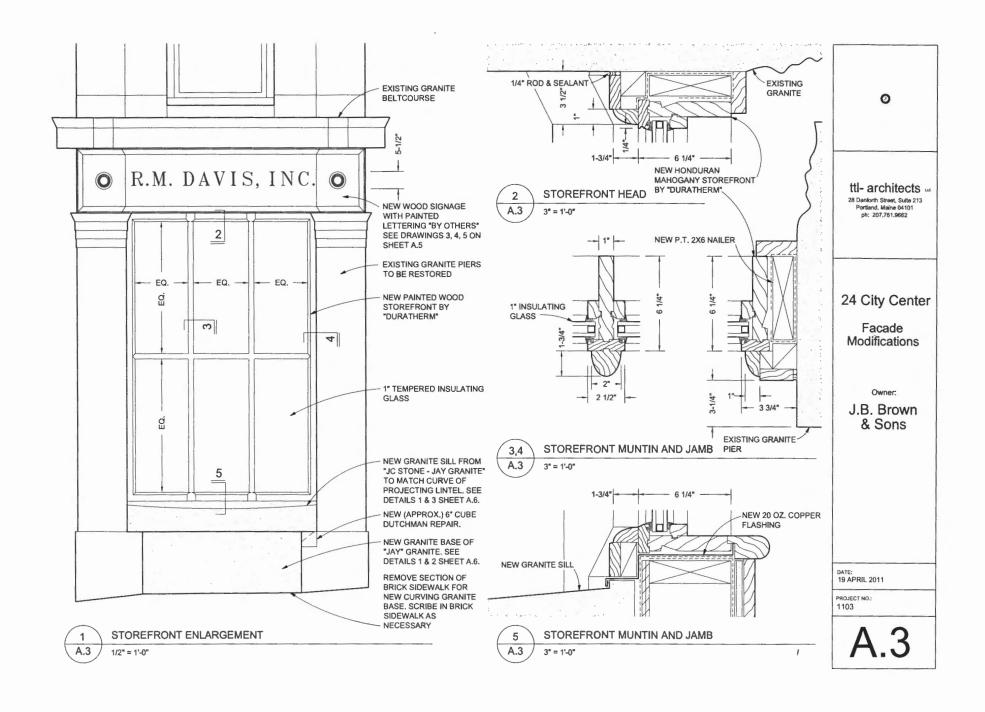

N/A

9/25/12

**Fire Prevention Officer** 

Code Enforcement Officer / Plan Reviewer

THIS CARD MUST BE POSTED ON THE STREET SIDE OF THE PROPERTY PENALTY FOR REMOVING THIS CARD

Proposed sign option #2 Peoposed sign bootion

Photo of existing signage DMENSIONS

| • |  |  |
|---|--|--|
|   |  |  |

- Sign will be stud mounted directly into the existing granite - Thesign will not be illuminated.

ON This year on the Assessing

\$\*\* \$2.55