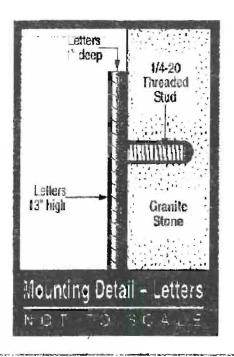

# FABRICATED LETTERS [LAYOUT: A]

- Signage is comprised of fabricated stainless steel letters.
- Cap height is approximately 13."
- Return is 1" deep.
- Face and edges of all components will be painted PMS Blue.
- "TD" is a 1" deep plaque with white vinyl letters.

# FABRICATED LETTERS

- Signage is comprised of fabricated stainless steel letters.
- · Cap height is 13."
- Relum is 1" deep.
- Face and edges of all components will be painted PMS alue.
- "TO" is a 1" deep plaque with white vinyl letters.
- · Elevation 10' from ground.