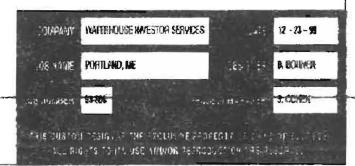

## PLEASE ANSWER ALL QUESTIONS

| 0.2                                                                      |
|--------------------------------------------------------------------------|
| ADDRESS: 26 City Center ZONE: 5-5                                        |
| OWNER: AlAN Beagle 24 City Center (owns bldg)                            |
| APPLICANT: BANG SIGNS                                                    |
| ASSESSOR NO.:                                                            |
| SINGLE TENANT LOT? YES NO                                                |
| MULTI TENANT LOT? YES NO                                                 |
| FREESTANDING SIGN? YES NO DIMENSIONS (ex. pole sign)                     |
| MORE THAN ONE SIGN? YES NO DIMENSIONS                                    |
| BLDG. WALL SIGN? (attached to bldg)  YES NO DIMENSIONS 13"X 383" 3458    |
| MORE THAN ONE SIGN? YES NO DIMENSIONS                                    |
| LIST ALL EXISTING SIGNAGE AND THEIR DIMENSIONS:                          |
| NONE                                                                     |
|                                                                          |
| LOT FRONTAGE (FEET)                                                      |
| BLDG FRONTAGE (FEET) 40 X2 (80)                                          |
| AWNING YES NO IS AWNING BACKLIT? YES NO                                  |
| HEIGHT OF AWNING:                                                        |
| IS THERE ANY COMMUNICATION, MESSAGE, TRADEMARK OR SYMBOL ON IT?          |
| A SITE SKETCH AND BUILDING SKETCH SHOWING BLACTLY WHERE EXISTING AND NEW |
| SIGNAGE IS LOCATED MUST BE PROVIDED. SKETCHES AND/OR PICTURES OF THE     |