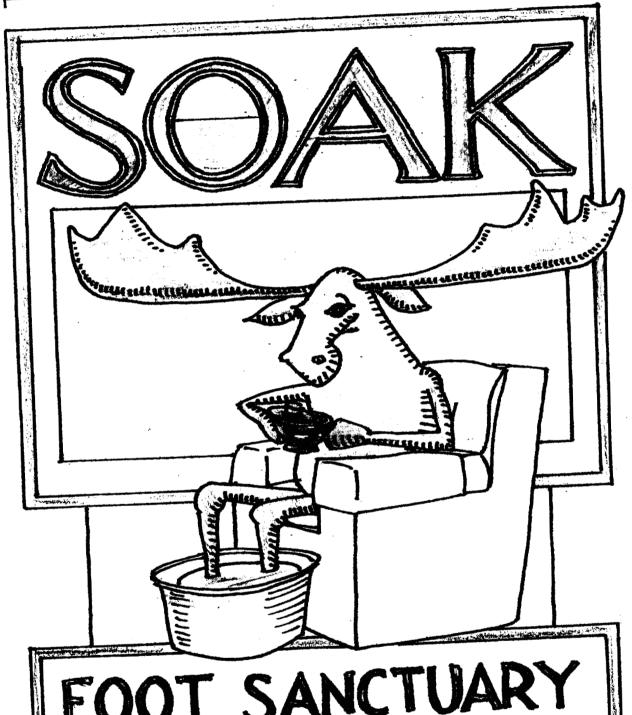

FOOT SANCTUARY & TEAHOUSE 4 '4

4'4"

FOOT SANCTUARY & TEAHOUSE

2<sup>1</sup>/<sub>4</sub>"
3 LAYERS 3/<sub>4</sub>
INCH BOARD