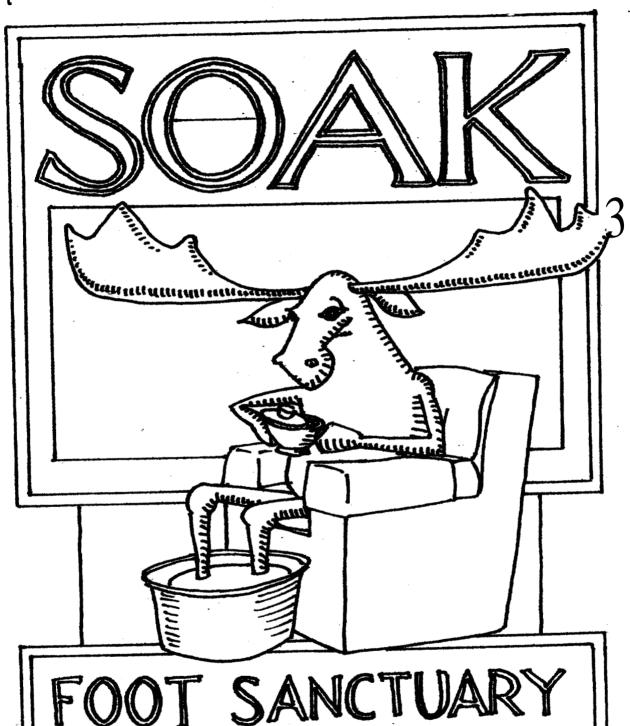

FOOT SANCTUARY & TEAHOUSE 4 '4

4'4"

FOOT SANCTUARY & TEAHOUSE

2<sup>1</sup>/<sub>4</sub>"
3 LAYERS 3/<sub>4</sub>
INCH BOARD