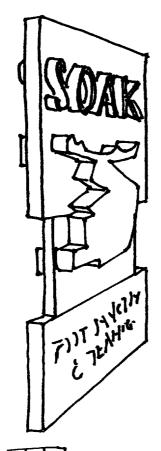

FOOT SANCTUARY & TEAHOUSE 4 '4

4'4"

FOOT SANCTUARY & TEAHOUSE

2<sup>1</sup>/<sub>4</sub>"
3 LAYERS 3/<sub>4</sub>
INCH BOARD