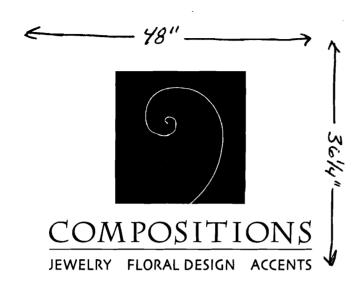

# Composition Sign.

WHITE VINGLE BACKGROUND WITH DARK BOWN & MATTE

BLACK GRAPHICE

OVER Alluminum DASE

PLATE 18" THICK.

MATERIAL WILL BE MUNITED TO EXISTING SIGN W/ STAINLESS SUREWS & DELGRATIVE WALHERS

- EXAMPLY Sign is CONSTRUCTED OF PORCEO STEEL AND WOOD PANEL INSERT.
- NEW Sign WILL NOT REPLACE EXISTING, ONLY REFACED EXHISTING W/ ABOVE LOGO.
- EXMISTING LIGHTS ARE DIRECTED ONTO SIGN (SEE PHOTOGRAPHS ATTACHED)