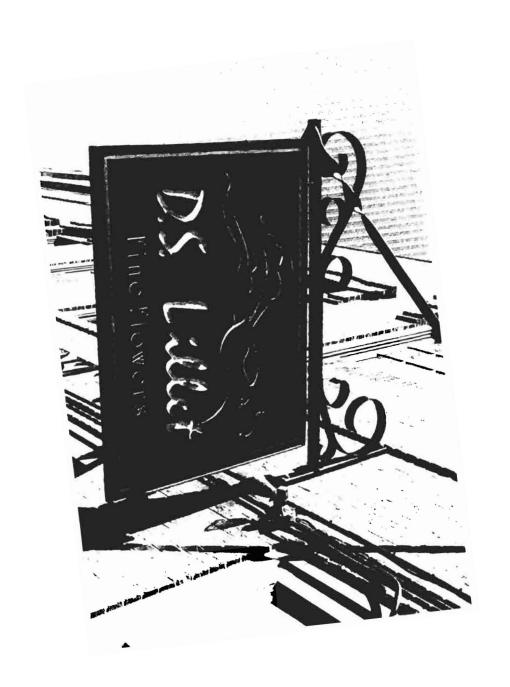

# Composition Sign.

WHITE VINGLE BACKGROUND WITH DARK BOWN & MATTE

BLACK GRAPHICE

OVER Alluminum DASE

PLATE 18" THICK.

MATERIAL WILL BE MUNITED TO EXISTING SIGN W/ STAINLESS SUREWS & DELGRATIVE WALHERS

- EXAMPLY Sign is CONSTRUCTED OF PORCEO STEEL AND WOOD PANEL INSERT.
- NEW Sign WILL NOT REPLACE EXISTING, ONLY REFACED EXHISTING W/ ABOVE LOGO.
- EXMISTING LIGHTS ARE DIRECTED ONTO SIGN (SEE PHOTOGRAPHS ATTACHED)

EXHISTING LIGHTS

on ship mackets

Ex18his Brackets