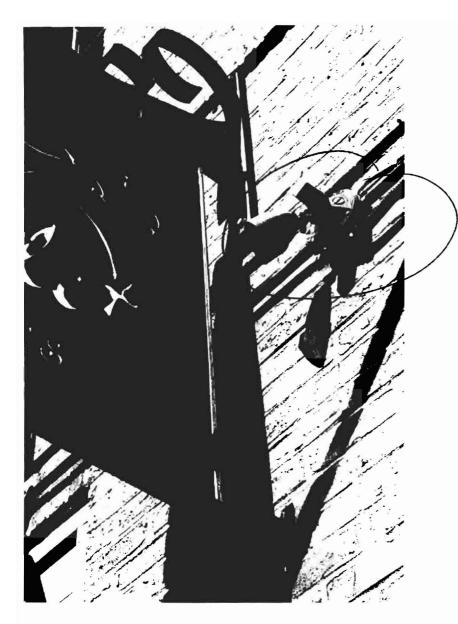

| nnell/MC2                            | Milita                                 | 4 Coune          | u     |
| COPD                        | 5 (2001/08)                                        |                                                                                                                               |                                                                                                                                                                                                |                                      | 3.4000                                 | DCCCCCATION      | 14088 |









EXHISTING LIGHTS

on ship mackets



Ex18his Brackets